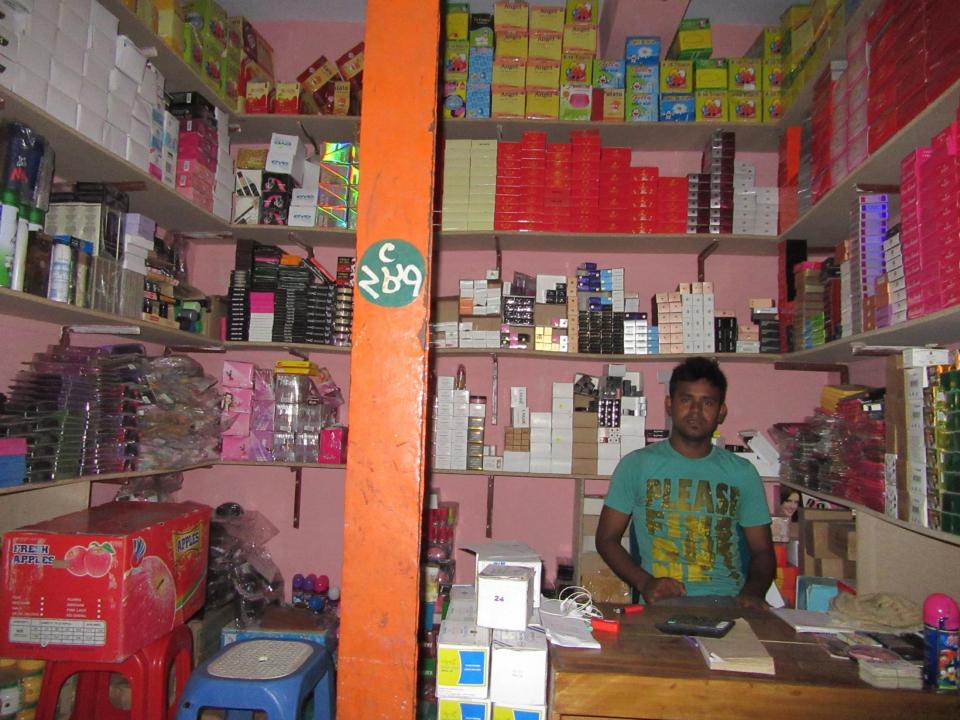

# Pictures

086445

| Proposed Nobin Udyokta Business Info              |   |                                                                                                                                                                                                                                                                                                                                                         |  |
|---------------------------------------------------|---|---------------------------------------------------------------------------------------------------------------------------------------------------------------------------------------------------------------------------------------------------------------------------------------------------------------------------------------------------------|--|
| Business Name                                     | : | RANA COSMETICS                                                                                                                                                                                                                                                                                                                                          |  |
| Location                                          | : | Jomir uddin new market, (2 <sup>nd</sup> floor)                                                                                                                                                                                                                                                                                                         |  |
| Total Investment in BDT                           | : | BDT 700,000/-                                                                                                                                                                                                                                                                                                                                           |  |
| Financing                                         | : | Self BDT 550,000/-(from existing business) 79%                                                                                                                                                                                                                                                                                                          |  |
|                                                   |   | Required Investment BDT 150000/-(as equity) 21%                                                                                                                                                                                                                                                                                                         |  |
| Present salary/drawings from business (estimates) | : | BDT 5,000/-                                                                                                                                                                                                                                                                                                                                             |  |
| Proposed Salary                                   | : | BDT 5,000/-                                                                                                                                                                                                                                                                                                                                             |  |
| Size of shop                                      | : | 12 ft x 8 ft= 96 square ft                                                                                                                                                                                                                                                                                                                              |  |
| Security of the shop                              | : | 150000                                                                                                                                                                                                                                                                                                                                                  |  |
| Implementation                                    | • | <ul> <li>The business is planned to be scaled up by investment in existing goods like; Cosmetics item etc.</li> <li>Average 15% gain on sale.</li> <li>The business is operating by entrepreneur. Existing 1employees.</li> <li>The shop is rented.</li> <li>Collects goods from Chakbajar, Dhaka.</li> <li>Agreed grace period is 3 months.</li> </ul> |  |