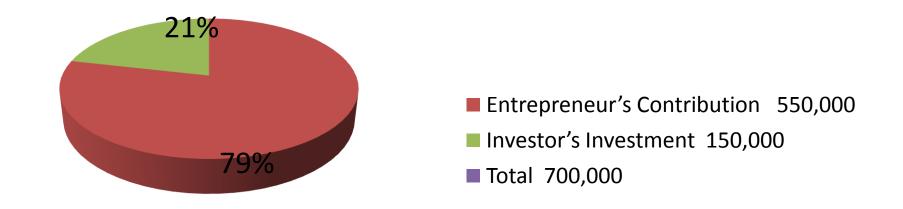

| Proposed Nobin Udyokta Business Info              |   |                                                                                                                                                                                                                                                                                                                                                         |  |
|---------------------------------------------------|---|---------------------------------------------------------------------------------------------------------------------------------------------------------------------------------------------------------------------------------------------------------------------------------------------------------------------------------------------------------|--|
| Business Name                                     | : | RANA COSMETICS                                                                                                                                                                                                                                                                                                                                          |  |
| Location                                          | : | Jomir uddin new market, (2 <sup>nd</sup> floor)                                                                                                                                                                                                                                                                                                         |  |
| Total Investment in BDT                           | : | BDT 700,000/-                                                                                                                                                                                                                                                                                                                                           |  |
| Financing                                         | : | Self BDT 550,000/-(from existing business) 79%                                                                                                                                                                                                                                                                                                          |  |
|                                                   |   | Required Investment BDT 150000/-(as equity) 21%                                                                                                                                                                                                                                                                                                         |  |
| Present salary/drawings from business (estimates) | : | BDT 5,000/-                                                                                                                                                                                                                                                                                                                                             |  |
| Proposed Salary                                   | : | BDT 5,000/-                                                                                                                                                                                                                                                                                                                                             |  |
| Size of shop                                      | : | 12 ft x 8 ft= 96 square ft                                                                                                                                                                                                                                                                                                                              |  |
| Security of the shop                              | : | 150000                                                                                                                                                                                                                                                                                                                                                  |  |
| Implementation                                    | • | <ul> <li>The business is planned to be scaled up by investment in existing goods like; Cosmetics item etc.</li> <li>Average 15% gain on sale.</li> <li>The business is operating by entrepreneur. Existing 1employees.</li> <li>The shop is rented.</li> <li>Collects goods from Chakbajar, Dhaka.</li> <li>Agreed grace period is 3 months.</li> </ul> |  |

| Investment Breakdown    |          |          |                |  |  |
|-------------------------|----------|----------|----------------|--|--|
| Particulars             | Existing | Proposed | Proposed Total |  |  |
| Lip Stick (180 x 600)   | 108,000  | 0        | 108,000        |  |  |
| Makeup Box (500 x 400)  | 200,000  | 0        | 200,000        |  |  |
| Nail Polish (250 x 420) | 105,000  | 0        | 105,000        |  |  |
| Perfume (432 x 130)     | 51,100   | 0        | 51,100         |  |  |
| Soap, Powder            | 85,900   | 0        | 85,900         |  |  |
| Dove Soap (25 x 300)    | 0        | 40,000   | 40,000         |  |  |
| Body Spray (500 x 130)  | 0        | 65,000   | 65,000         |  |  |
| Face Powder (300 x 150) | 0        | 45,000   | 45,000         |  |  |
| Total                   | 550,000  | 150,000  | 700,000        |  |  |