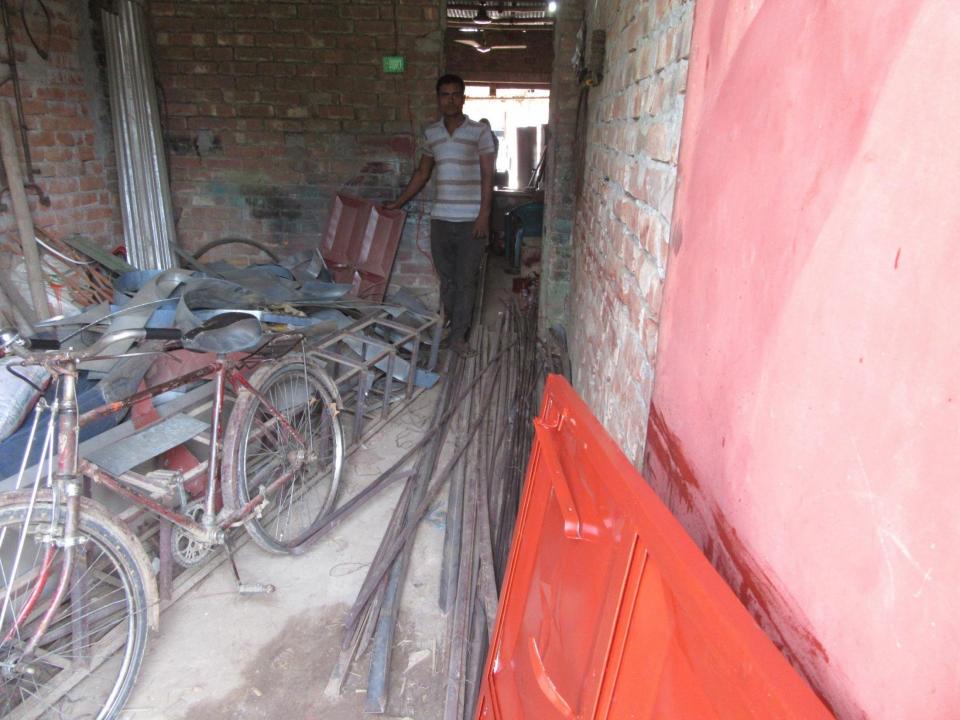

# Pictures

| Propose                                           | ec         | l Nobin Udyokta Business Info                                                                                                                                                                                                                                                        |
|---------------------------------------------------|------------|--------------------------------------------------------------------------------------------------------------------------------------------------------------------------------------------------------------------------------------------------------------------------------------|
| Business Name                                     | :          | AL IMRAN WELDING WORKSHOP                                                                                                                                                                                                                                                            |
| Location                                          | :          | Kahalu bajar, Station Road, Bogra                                                                                                                                                                                                                                                    |
| Total Investment in BDT                           | :          | BDT 220,000/-                                                                                                                                                                                                                                                                        |
| Financing                                         | :          | Self BDT 120,000/-(from existing business) 55% Required Investment BDT 100,000/-(as equity) 45%                                                                                                                                                                                      |
| Present salary/drawings from business (estimates) | :          | BDT 5,000/-                                                                                                                                                                                                                                                                          |
| Proposed Salary                                   | <b>:</b>   | BDT 5,000/-                                                                                                                                                                                                                                                                          |
| Size of shop                                      | <u> </u> : | 50ft x 10ft= 500 square ft                                                                                                                                                                                                                                                           |
| Security of the shop                              | :          | 30000                                                                                                                                                                                                                                                                                |
| Implementation                                    | :          | <ul> <li>Manufacturer of steel furniture.</li> <li>Average 35% gain on sale.</li> <li>The business is operating by entrepreneur. Existing 2 employees.</li> <li>The shop is rented.</li> <li>Collects goods from kahalu, Bogra.</li> <li>Agreed grace period is 3 months.</li> </ul> |