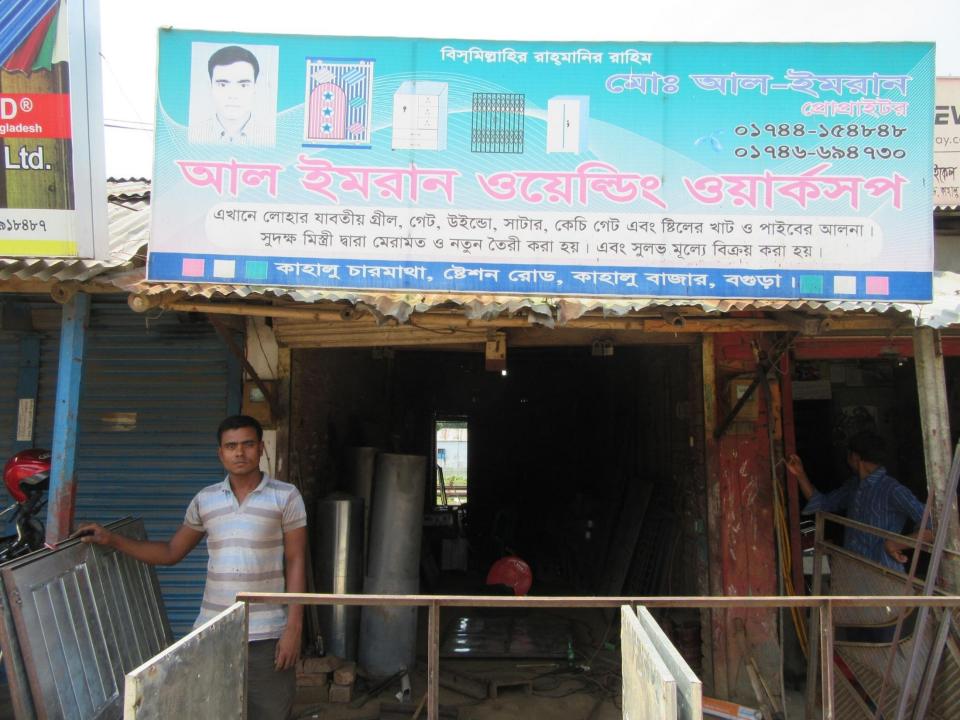

# Pictures

| Propose                                           | ec         | l Nobin Udyokta Business Info                                                                                                                                                                                                                                                        |
|---------------------------------------------------|------------|--------------------------------------------------------------------------------------------------------------------------------------------------------------------------------------------------------------------------------------------------------------------------------------|
| Business Name                                     | :          | AL IMRAN WELDING WORKSHOP                                                                                                                                                                                                                                                            |
| Location                                          | :          | Kahalu bajar, Station Road, Bogra                                                                                                                                                                                                                                                    |
| Total Investment in BDT                           | :          | BDT 220,000/-                                                                                                                                                                                                                                                                        |
| Financing                                         | :          | Self BDT 120,000/-(from existing business) 55% Required Investment BDT 100,000/-(as equity) 45%                                                                                                                                                                                      |
| Present salary/drawings from business (estimates) | :          | BDT 5,000/-                                                                                                                                                                                                                                                                          |
| Proposed Salary                                   | <b>:</b>   | BDT 5,000/-                                                                                                                                                                                                                                                                          |
| Size of shop                                      | <u> </u> : | 50ft x 10ft= 500 square ft                                                                                                                                                                                                                                                           |
| Security of the shop                              | :          | 30000                                                                                                                                                                                                                                                                                |
| Implementation                                    | :          | <ul> <li>Manufacturer of steel furniture.</li> <li>Average 35% gain on sale.</li> <li>The business is operating by entrepreneur. Existing 2 employees.</li> <li>The shop is rented.</li> <li>Collects goods from kahalu, Bogra.</li> <li>Agreed grace period is 3 months.</li> </ul> |