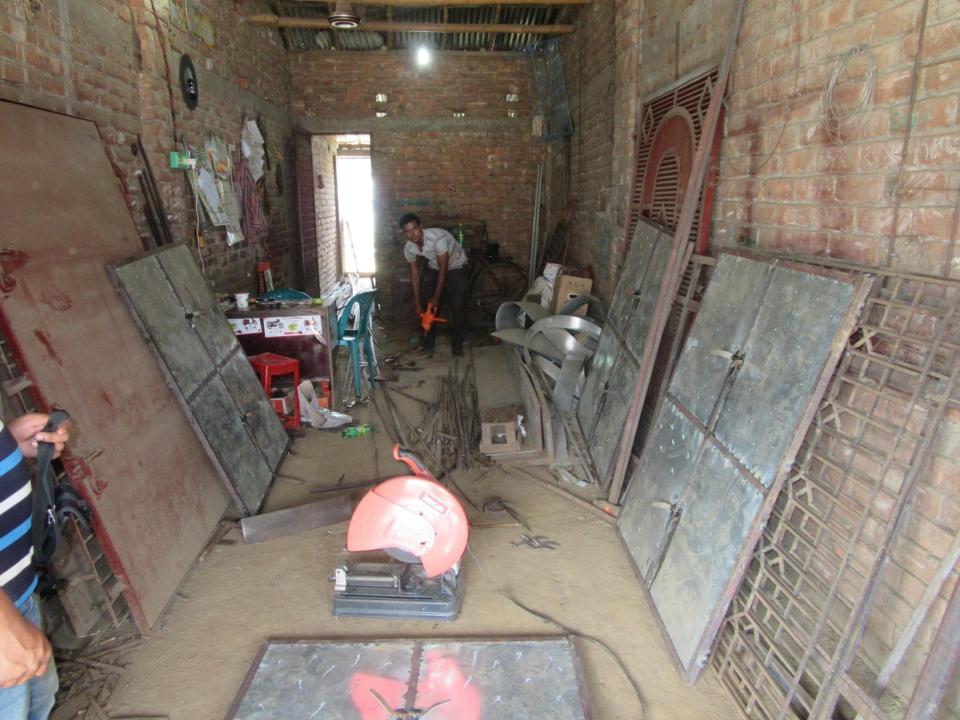

# Pictures

| Propose                                           | ec         | l Nobin Udyokta Business Info                                                                                                                                                                                                                                                        |
|---------------------------------------------------|------------|--------------------------------------------------------------------------------------------------------------------------------------------------------------------------------------------------------------------------------------------------------------------------------------|
| Business Name                                     | :          | AL IMRAN WELDING WORKSHOP                                                                                                                                                                                                                                                            |
| Location                                          | :          | Kahalu bajar, Station Road, Bogra                                                                                                                                                                                                                                                    |
| Total Investment in BDT                           | :          | BDT 220,000/-                                                                                                                                                                                                                                                                        |
| Financing                                         | :          | Self BDT 120,000/-(from existing business) 55% Required Investment BDT 100,000/-(as equity) 45%                                                                                                                                                                                      |
| Present salary/drawings from business (estimates) | :          | BDT 5,000/-                                                                                                                                                                                                                                                                          |
| Proposed Salary                                   | <b>:</b>   | BDT 5,000/-                                                                                                                                                                                                                                                                          |
| Size of shop                                      | <u> </u> : | 50ft x 10ft= 500 square ft                                                                                                                                                                                                                                                           |
| Security of the shop                              | :          | 30000                                                                                                                                                                                                                                                                                |
| Implementation                                    | :          | <ul> <li>Manufacturer of steel furniture.</li> <li>Average 35% gain on sale.</li> <li>The business is operating by entrepreneur. Existing 2 employees.</li> <li>The shop is rented.</li> <li>Collects goods from kahalu, Bogra.</li> <li>Agreed grace period is 3 months.</li> </ul> |