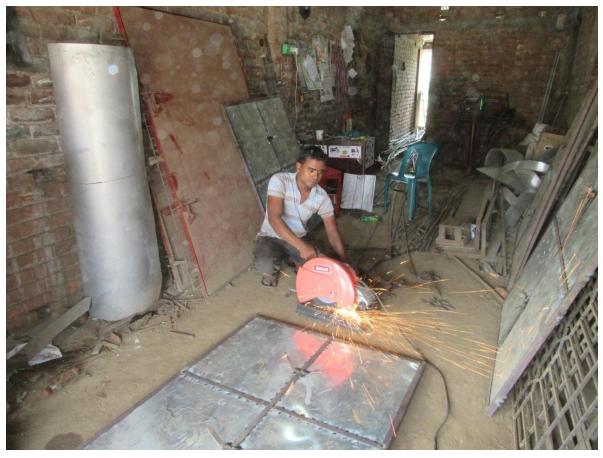

# Pictures

| Propose                                           | ec         | l Nobin Udyokta Business Info                                                                                                                                                                                                                                                        |
|---------------------------------------------------|------------|--------------------------------------------------------------------------------------------------------------------------------------------------------------------------------------------------------------------------------------------------------------------------------------|
| Business Name                                     | :          | AL IMRAN WELDING WORKSHOP                                                                                                                                                                                                                                                            |
| Location                                          | :          | Kahalu bajar, Station Road, Bogra                                                                                                                                                                                                                                                    |
| Total Investment in BDT                           | :          | BDT 220,000/-                                                                                                                                                                                                                                                                        |
| Financing                                         | :          | Self BDT 120,000/-(from existing business) 55% Required Investment BDT 100,000/-(as equity) 45%                                                                                                                                                                                      |
| Present salary/drawings from business (estimates) | :          | BDT 5,000/-                                                                                                                                                                                                                                                                          |
| Proposed Salary                                   | <b>:</b>   | BDT 5,000/-                                                                                                                                                                                                                                                                          |
| Size of shop                                      | <u> </u> : | 50ft x 10ft= 500 square ft                                                                                                                                                                                                                                                           |
| Security of the shop                              | :          | 30000                                                                                                                                                                                                                                                                                |
| Implementation                                    | :          | <ul> <li>Manufacturer of steel furniture.</li> <li>Average 35% gain on sale.</li> <li>The business is operating by entrepreneur. Existing 2 employees.</li> <li>The shop is rented.</li> <li>Collects goods from kahalu, Bogra.</li> <li>Agreed grace period is 3 months.</li> </ul> |