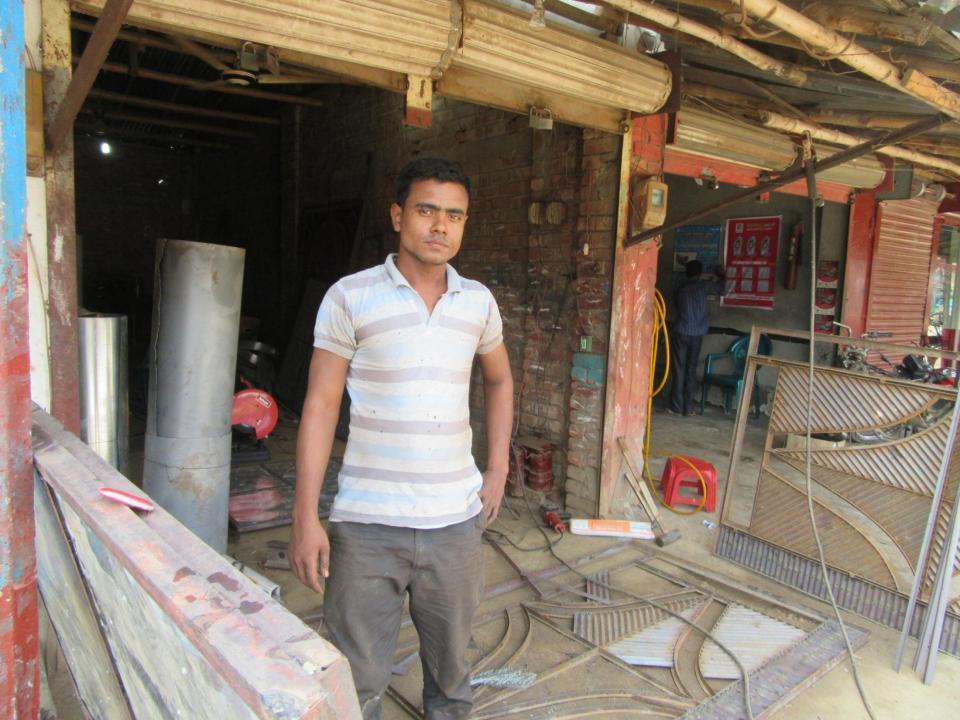

# Pictures

| Propose                                           | ec         | l Nobin Udyokta Business Info                                                                                                                                                                                                                                                        |
|---------------------------------------------------|------------|--------------------------------------------------------------------------------------------------------------------------------------------------------------------------------------------------------------------------------------------------------------------------------------|
| Business Name                                     | :          | AL IMRAN WELDING WORKSHOP                                                                                                                                                                                                                                                            |
| Location                                          | :          | Kahalu bajar, Station Road, Bogra                                                                                                                                                                                                                                                    |
| Total Investment in BDT                           | :          | BDT 220,000/-                                                                                                                                                                                                                                                                        |
| Financing                                         | :          | Self BDT 120,000/-(from existing business) 55% Required Investment BDT 100,000/-(as equity) 45%                                                                                                                                                                                      |
| Present salary/drawings from business (estimates) | :          | BDT 5,000/-                                                                                                                                                                                                                                                                          |
| Proposed Salary                                   | <b>:</b>   | BDT 5,000/-                                                                                                                                                                                                                                                                          |
| Size of shop                                      | <u> </u> : | 50ft x 10ft= 500 square ft                                                                                                                                                                                                                                                           |
| Security of the shop                              | :          | 30000                                                                                                                                                                                                                                                                                |
| Implementation                                    | :          | <ul> <li>Manufacturer of steel furniture.</li> <li>Average 35% gain on sale.</li> <li>The business is operating by entrepreneur. Existing 2 employees.</li> <li>The shop is rented.</li> <li>Collects goods from kahalu, Bogra.</li> <li>Agreed grace period is 3 months.</li> </ul> |