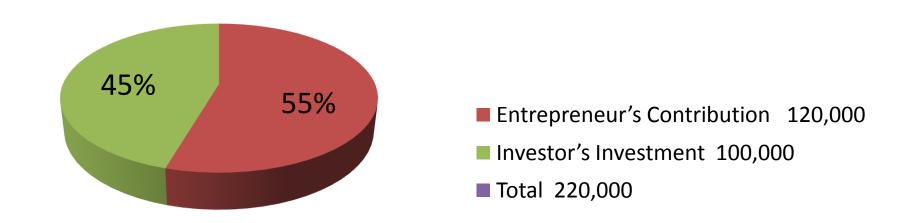

| Investme    | nt Breakdow | /n       |                       |
|-------------|-------------|----------|-----------------------|
| Particulars | Existing    | Proposed | <b>Proposed Total</b> |
| Grill, Door | 80,000      | 0        | 80,000                |
| Pati        | 30,000      | 25,000   | 55,000                |
| Sheet       | 10,000      | 25,000   | 35,000                |
| Angel       | 0           | 25,000   | 25,000                |
| Rod         | 0           | 25,000   | 25,000                |
| Total       | 120,000     | 100,000  | 220,000               |