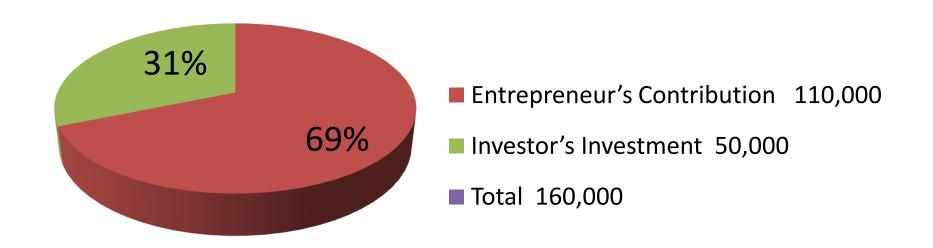

| Proposed Nobin Udyokta Business Info              |   |                                                                                                                                                                                                                                                                                                                                                 |  |
|---------------------------------------------------|---|-------------------------------------------------------------------------------------------------------------------------------------------------------------------------------------------------------------------------------------------------------------------------------------------------------------------------------------------------|--|
| Business Name                                     | : | ARAFAT STORE                                                                                                                                                                                                                                                                                                                                    |  |
| Location                                          | : | Jianogor bazar, Dupchachia                                                                                                                                                                                                                                                                                                                      |  |
| Total Investment in BDT                           | : | BDT 160,000/-                                                                                                                                                                                                                                                                                                                                   |  |
| Financing                                         | : | Self BDT 110,000/- (from existing business) 69% Required Investment BDT 50,000/-(as equity) 31%                                                                                                                                                                                                                                                 |  |
| Present salary/drawings from business (estimates) | : | BDT 5,000                                                                                                                                                                                                                                                                                                                                       |  |
| Proposed Salary                                   | : | BDT 5,000                                                                                                                                                                                                                                                                                                                                       |  |
| Size of shop                                      | : | 20ft x 10.ft= 250 square ft                                                                                                                                                                                                                                                                                                                     |  |
| Security of the shop                              | : | BDT 100,000/-                                                                                                                                                                                                                                                                                                                                   |  |
| Implementation                                    | : | <ul> <li>The business is planned to be scaled up by investment in existing goods like Grocery item.</li> <li>Average 15% gain on sales</li> <li>The business is operating by entrepreneur. Existing 1 employees</li> <li>The shop is rent.</li> <li>Collects goods from Dupchachia, Bogra.</li> <li>Agreed grace period is 3 months.</li> </ul> |  |

| Investment Breakdown                |          |          |                       |  |  |
|-------------------------------------|----------|----------|-----------------------|--|--|
| Particulars                         | Existing | Proposed | <b>Proposed Total</b> |  |  |
| Biscuit, Cake, Chanachur            | 30,000   | 15,000   | 45,000                |  |  |
| Soap, Washing Powder                | 15,000   | 25,000   | 40,000                |  |  |
| 7up, Merinda, Coke                  | 20,000   | _        | 20,000                |  |  |
| Oil, Atta, Salt                     | 10,000   | _        | 10,000                |  |  |
| Chips, Chocolate, Tooth Paste, Coil | 35,000   | 10,000   | 45,000                |  |  |
| Etc                                 |          |          |                       |  |  |
| Total                               | 110,000  | 50,000   | 160,000               |  |  |