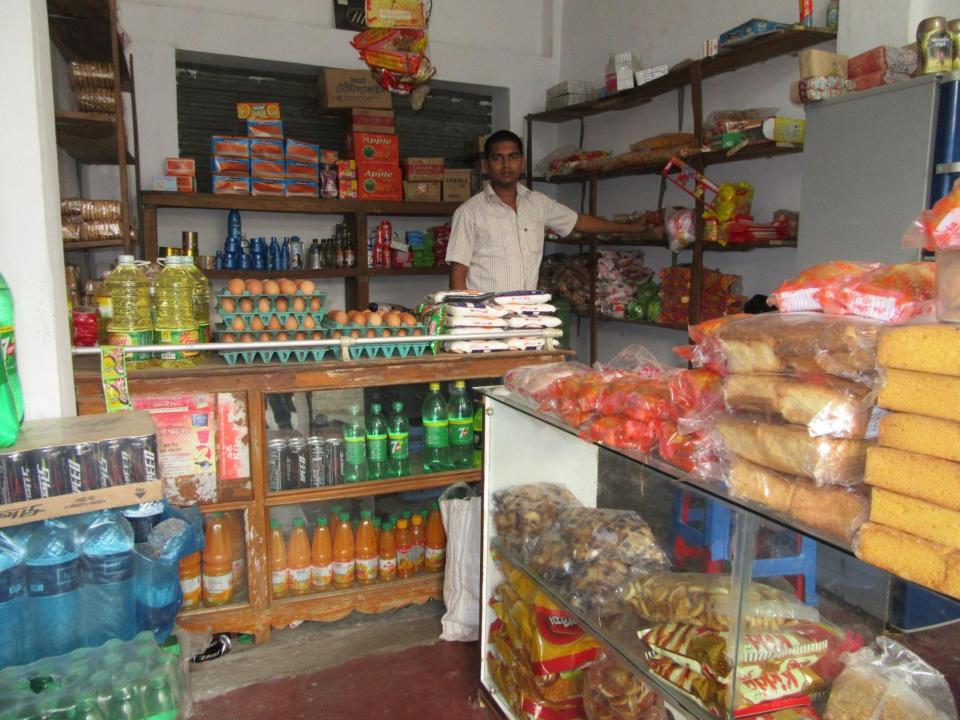

# Pictures

3034044

দোকানঘর ভাড়া চুক্তি নামা

যো। ভিয়োজ হোসেন, পিতা: মোঃ হাসেন আলী, জাতি- মুসলিয়, পেশা- ব্যবসা সাহিন- বালুকাপাড়া ভাকঘন- জিয়ানগর, উপজেলা: দুপর্চচিয়া, জেলা- বহুড়া ব্রাবরেয়ু।

লিখিতং মোঃ মহসিন আলি মঙল, পিতাং মোঃ আদুৰ আঠিজ মঙৰ গোটঃ- মুসলিম পেশা-ব্যবসা, সাকিন- লভিমঙৰ, ডাক জিয়ানগর, উপজেলা-দুপচাঁচিয়া, জেলা- বঙড়া।

# **FAMILY PICTURE**