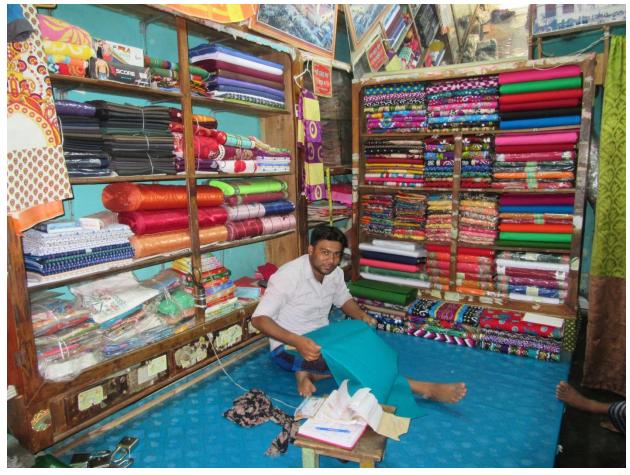

### **Proposed NU Business Name: FASHION TAILORS & JAKIYA CLOTH STORE**



Project identification and prepared by: Md. Saidullah, Dupchachia Unit, Bugra

Project verified by: MD. Mujharul Islam



Grameen Shakti Samajik Byabosha Ltd.

| Brief Bio of The Proposed Nobin Udyokta                                                                                                         |       |                                                                                                                                                                                             |  |  |
|-------------------------------------------------------------------------------------------------------------------------------------------------|-------|-----------------------------------------------------------------------------------------------------------------------------------