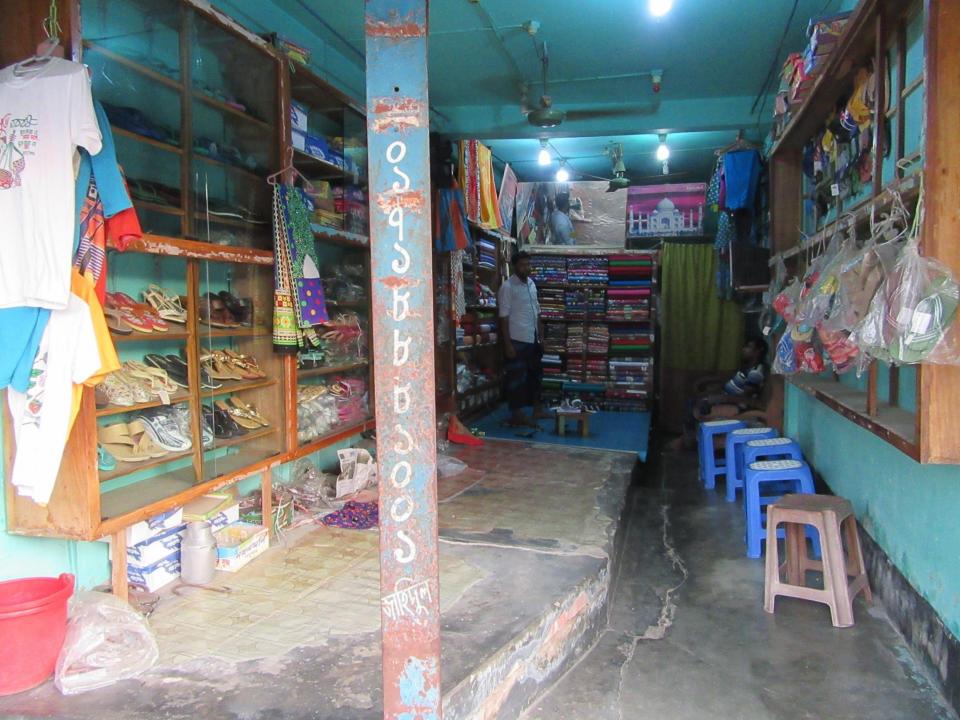

| Propose                                           | ec | l Nobin Udyokta Business Info                                                                                                                                                                                                                                                                                                                    |  |  |
|---------------------------------------------------|----|--------------------------------------------------------------------------------------------------------------------------------------------------------------------------------------------------------------------------------------------------------------------------------------------------------------------------------------------------|--|--|
| Business Name                                     | :  | FASHION TAILORS & JAKIYA CLOTH STORE                                                                                                                                                                                                                                                                                                             |  |  |
| Location                                          | :  | Taluch hat                                                                                                                                                                                                                                                                                                                                       |  |  |
| Total Investment in BDT                           | :  | BDT 350000/-                                                                                                                                                                                                                                                                                                                                     |  |  |
| Financing                                         | :  | Self BDT 250000/-(from existing business) 71% Required Investment BDT 100000/-(as equity) 29%                                                                                                                                                                                                                                                    |  |  |
| Present salary/drawings from business (estimates) | :  | BDT 5,000/-                                                                                                                                                                                                                                                                                                                                      |  |  |
| Proposed Salary                                   | :  | BDT 5,000/-                                                                                                                                                                                                                                                                                                                                      |  |  |
| Size of shop                                      | :  | 50ft x 20ft= 1000square ft                                                                                                                                                                                                                                                                                                                       |  |  |
| Security of the shop                              | :  | -                                                                                                                                                                                                                                                                                                                                                |  |  |
| Implementation                                    | :  | <ul> <li>The business is planned to be scaled up by investment in existing goods like; rod, shit etc.</li> <li>Average 20% gain on sale.</li> <li>The business is operating by entrepreneur. Existing no employees.</li> <li>The shop is rented.</li> <li>Collects goods from Nawga, Bogra.</li> <li>Agreed grace period is 3 months.</li> </ul> |  |  |

# Pictures