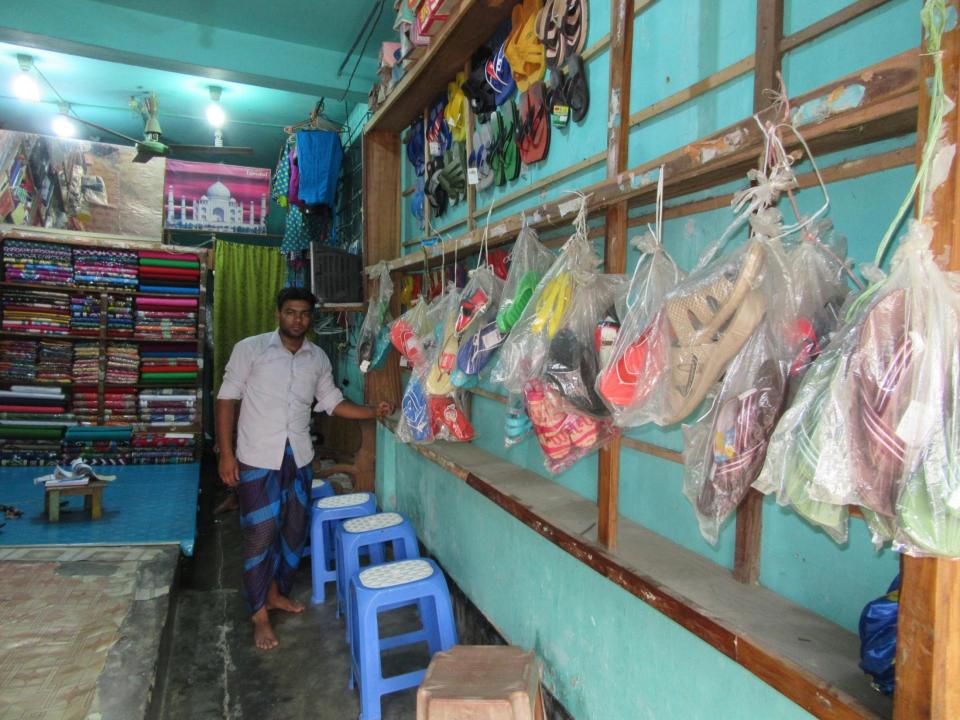

| Propose                                           | ec | l Nobin Udyokta Business Info                                                                                                                                                                                                                                                                                                                    |  |  |
|---------------------------------------------------|----|--------------------------------------------------------------------------------------------------------------------------------------------------------------------------------------------------------------------------------------------------------------------------------------------------------------------------------------------------|--|--|
| Business Name                                     | :  | FASHION TAILORS & JAKIYA CLOTH STORE                                                                                                                                                                                                                                                                                                             |  |  |
| Location                                          | :  | Taluch hat                                                                                                                                                                                                                                                                                                                                       |  |  |
| Total Investment in BDT                           | :  | BDT 350000/-                                                                                                                                                                                                                                                                                                                                     |  |  |
| Financing                                         | :  | Self BDT 250000/-(from existing business) 71% Required Investment BDT 100000/-(as equity) 29%                                                                                                                                                                                                                                                    |  |  |
| Present salary/drawings from business (estimates) | :  | BDT 5,000/-                                                                                                                                                                                                                                                                                                                                      |  |  |
| Proposed Salary                                   | :  | BDT 5,000/-                                                                                                                                                                                                                                                                                                                                      |  |  |
| Size of shop                                      | :  | 50ft x 20ft= 1000square ft                                                                                                                                                                                                                                                                                                                       |  |  |
| Security of the shop                              | :  | -                                                                                                                                                                                                                                                                                                                                                |  |  |
| Implementation                                    | :  | <ul> <li>The business is planned to be scaled up by investment in existing goods like; rod, shit etc.</li> <li>Average 20% gain on sale.</li> <li>The business is operating by entrepreneur. Existing no employees.</li> <li>The shop is rented.</li> <li>Collects goods from Nawga, Bogra.</li> <li>Agreed grace period is 3 months.</li> </ul> |  |  |

# Pictures