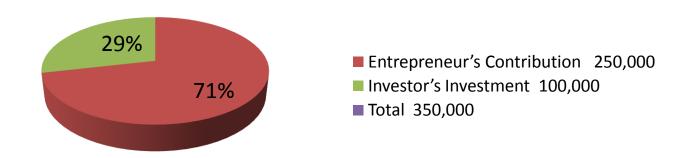

| Propose                                           | ec | l Nobin Udyokta Business Info                                                                                                                                                                                                                                                                                                                    |  |  |
|---------------------------------------------------|----|--------------------------------------------------------------------------------------------------------------------------------------------------------------------------------------------------------------------------------------------------------------------------------------------------------------------------------------------------|--|--|
| Business Name                                     | :  | FASHION TAILORS & JAKIYA CLOTH STORE                                                                                                                                                                                                                                                                                                             |  |  |
| Location                                          | :  | Taluch hat                                                                                                                                                                                                                                                                                                                                       |  |  |
| Total Investment in BDT                           | :  | BDT 350000/-                                                                                                                                                                                                                                                                                                                                     |  |  |
| Financing                                         | :  | Self BDT 250000/-(from existing business) 71% Required Investment BDT 100000/-(as equity) 29%                                                                                                                                                                                                                                                    |  |  |
| Present salary/drawings from business (estimates) | :  | BDT 5,000/-                                                                                                                                                                                                                                                                                                                                      |  |  |
| Proposed Salary                                   | :  | BDT 5,000/-                                                                                                                                                                                                                                                                                                                                      |  |  |
| Size of shop                                      | :  | 50ft x 20ft= 1000square ft                                                                                                                                                                                                                                                                                                                       |  |  |
| Security of the shop                              | :  | -                                                                                                                                                                                                                                                                                                                                                |  |  |
| Implementation                                    | :  | <ul> <li>The business is planned to be scaled up by investment in existing goods like; rod, shit etc.</li> <li>Average 20% gain on sale.</li> <li>The business is operating by entrepreneur. Existing no employees.</li> <li>The shop is rented.</li> <li>Collects goods from Nawga, Bogra.</li> <li>Agreed grace period is 3 months.</li> </ul> |  |  |

| Inve                         | stment Breakdow | n        |        |
|------------------------------|-----------------|----------|--------|
| Particulars                  | Existing        | Proposed | Total  |
| Print cloth                  | 100,000         | 0        | 100000 |
| Three piece,pant,shirt piece | 80,000          | 20,000   | 100000 |
| Sandal,shoe                  | 20,000          |          | 20000  |
| Garments accessories         | 50,000          | 0        | 50000  |
| Sharee, lungi                | 0               | 80,000   | 80000  |
|                              | 250,000         | 100,000  | 350000 |