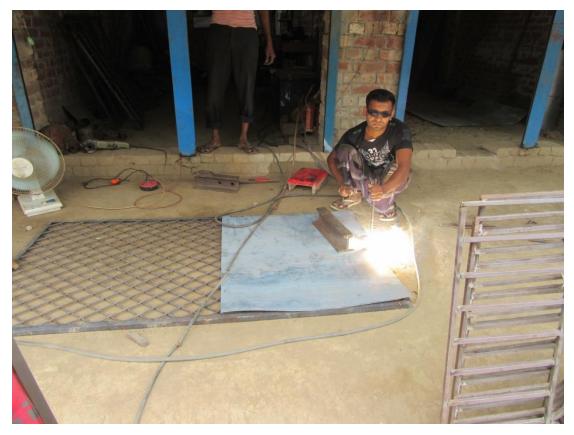

# Pictures

| Proposed Nobin Udyokta Business Info              |   |                                                                                                                                                                                                                                                                                         |  |  |  |
|---------------------------------------------------|---|-----------------------------------------------------------------------------------------------------------------------------------------------------------------------------------------------------------------------------------------------------------------------------------------|--|--|--|
| Business Name                                     | : | MAA WELDING WORKSHOP                                                                                                                                                                                                                                                                    |  |  |  |
| Location                                          | : | Polipara bazar, Talora, Dupchachia                                                                                                                                                                                                                                                      |  |  |  |
| Total Investment in BDT                           | : | BDT 120,000/-                                                                                                                                                                                                                                                                           |  |  |  |
| Financing                                         | : | Self BDT 50,000/-(from existing business) 42% Required Investment BDT 70,000/-(as equity) 58%                                                                                                                                                                                           |  |  |  |
| Present salary/drawings from business (estimates) | : | BDT 5,000/-                                                                                                                                                                                                                                                                             |  |  |  |
| Proposed Salary                                   | : | BDT 5,000/-                                                                                                                                                                                                                                                                             |  |  |  |
| Size of shop                                      | : | 15 ft x 10 ft= 150 square ft                                                                                                                                                                                                                                                            |  |  |  |
| Security of the shop                              | : | -                                                                                                                                                                                                                                                                                       |  |  |  |
| Implementation                                    | : | <ul> <li>Manufacturer of steel furniture.</li> <li>Average 35% gain on sale.</li> <li>The business is operating by entrepreneur. Existing 2 employees.</li> <li>The shop is owned.</li> <li>Collects goods from Dupchachia, Bogra.</li> <li>Agreed grace period is 3 months.</li> </ul> |  |  |  |