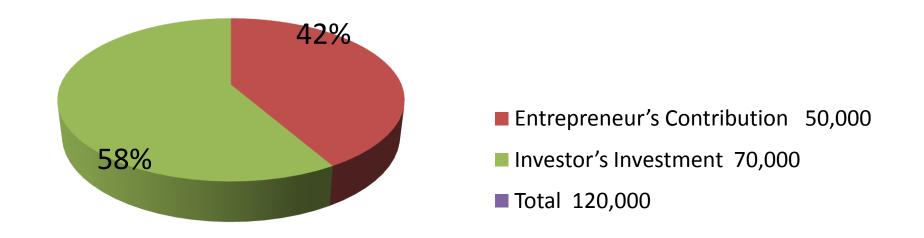

| Proposed Nobin Udyokta Business Info              |   |                                                                                                                                                                                                                                                                                         |  |  |  |
|---------------------------------------------------|---|-----------------------------------------------------------------------------------------------------------------------------------------------------------------------------------------------------------------------------------------------------------------------------------------|--|--|--|
| Business Name                                     | : | MAA WELDING WORKSHOP                                                                                                                                                                                                                                                                    |  |  |  |
| Location                                          | : | Polipara bazar, Talora, Dupchachia                                                                                                                                                                                                                                                      |  |  |  |
| Total Investment in BDT                           | : | BDT 120,000/-                                                                                                                                                                                                                                                                           |  |  |  |
| Financing                                         | : | Self BDT 50,000/-(from existing business) 42% Required Investment BDT 70,000/-(as equity) 58%                                                                                                                                                                                           |  |  |  |
| Present salary/drawings from business (estimates) | : | BDT 5,000/-                                                                                                                                                                                                                                                                             |  |  |  |
| Proposed Salary                                   | : | BDT 5,000/-                                                                                                                                                                                                                                                                             |  |  |  |
| Size of shop                                      | : | 15 ft x 10 ft= 150 square ft                                                                                                                                                                                                                                                            |  |  |  |
| Security of the shop                              | : | -                                                                                                                                                                                                                                                                                       |  |  |  |
| Implementation                                    | : | <ul> <li>Manufacturer of steel furniture.</li> <li>Average 35% gain on sale.</li> <li>The business is operating by entrepreneur. Existing 2 employees.</li> <li>The shop is owned.</li> <li>Collects goods from Dupchachia, Bogra.</li> <li>Agreed grace period is 3 months.</li> </ul> |  |  |  |

| Investment Breakdown                      |        |        |         |  |  |  |  |
|-------------------------------------------|--------|--------|---------|--|--|--|--|
| Particulars Existing Proposed Proposed To |        |        |         |  |  |  |  |
| Steel (rod)                               | 5,000  | 15,000 | 20,000  |  |  |  |  |
| Angle                                     | 7,500  | 20,000 | 27,500  |  |  |  |  |
| Sheet                                     | 5,000  | 20,000 | 25,000  |  |  |  |  |
| Pati                                      | 7,500  | 15,000 | 22,500  |  |  |  |  |
| Windows, Gil, Burinish etc                | 25,000 | 0      | 25,000  |  |  |  |  |
| Total                                     | 50,000 | 70,000 | 120,000 |  |  |  |  |