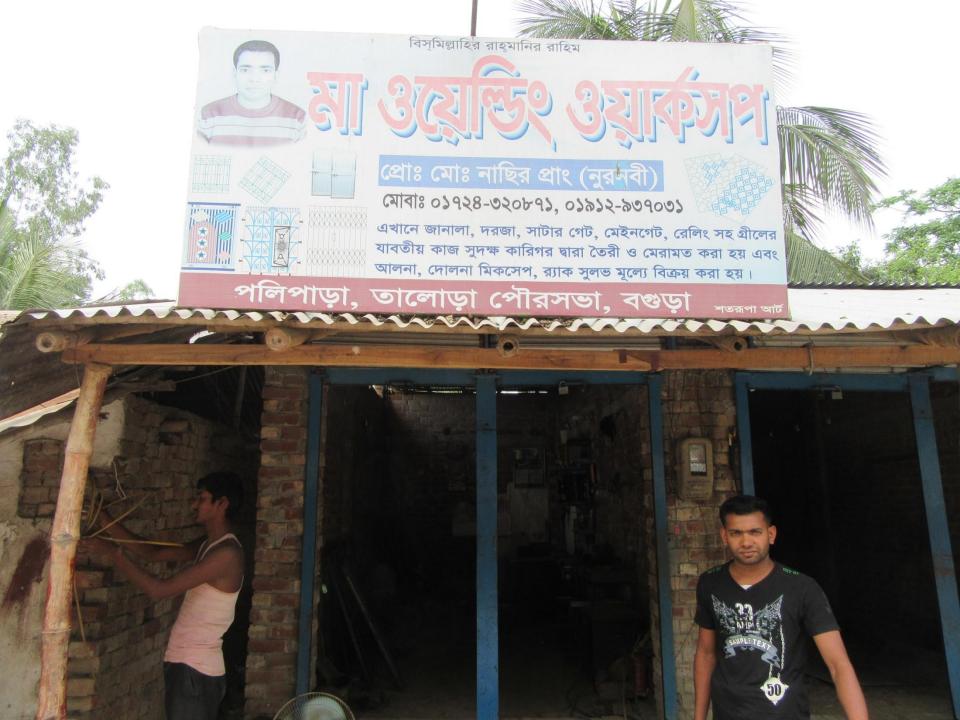

#### **Proposed NU Business Name: MAA WELDING WORKSHOP**

Project identification and prepared by: Md. Saidullah, Dupchachia Unit, Bugra

Project verified by: Md Mozaharul Islam

| Brief Bio of The Proposed Nobin Udyokta                                                                        |   |                                                                                                                                                                                            |  |  |
|----------------------------------------------------------------------------------------------------------------|---|--------------------------------------------------------------------------------------------------------------------------------------------------------------------------------------------|--|--|
| Name                                                                                                           | : | MD. NASIR PRAMANIK                                                                                                                                                                         |  |  |
| Age                                                                                                            | : | 25-04-1986 (29 Years)                                                                                                                                                                      |  |  |
| Education, till to date                                                                                        | : | Class V                                                                                                                                                                                    |  |  |
| Marital status                                                                                                 | : | Married                                                                                                                                                                                    |  |  |
| Children                                                                                                       | : | 1 daughter                                                                                                                                                                                 |  |  |
| No. of siblings:                                                                                               | : | 1 Sister 1 Brother                                                                                                                                                                         |  |  |
| Address                                                                                                        | : | Vill: Polipara, P.O: Talora, P.S: Dupchachia, Dist: Bogra                                                                                                                                  |  |  |
| Parent's and GB related Info (i) Who is GB member (ii) Mother's name (iii) Father's name (iv) GB member's info |   | Mother Father  MST. NASIMA BEGUM  MD. BABUL PRAMANIK  Branch: Talora Dupchachia, Centre # 39(Female),  Member ID: 4061, Group No: 03  Member since: 19-5-1995 (07Years)  First loan: BDT - |  |  |
| Further Information:                                                                                           |   | Existing Loan: BDT nil, Outstanding loan: NIL                                                                                                                                              |  |  |
| (v) Who pays GB loan installment (vi) Mobile lady                                                              | : | N/A                                                                                                                                                                                        |  |  |
| (vii) Grameen Education Loan                                                                                   | • | No<br>No                                                                                                                                                                                   |  |  |
| (viii) Any other loan like GB,<br>BRAC ASA etc                                                                 | : | No                                                                                                                                                                                         |  |  |

| Proposed Nobin Udyokta Business Info              |   |                                                                                                                                                                                                                                                                                         |  |  |  |
|---------------------------------------------------|---|-----------------------------------------------------------------------------------------------------------------------------------------------------------------------------------------------------------------------------------------------------------------------------------------|--|--|--|
| Business Name                                     | : | MAA WELDING WORKSHOP                                                                                                                                                                                                                                                                    |  |  |  |
| Location                                          | : | Polipara bazar, Talora, Dupchachia                                                                                                                                                                                                                                                      |  |  |  |
| Total Investment in BDT                           | : | BDT 120,000/-                                                                                                                                                                                                                                                                           |  |  |  |
| Financing                                         | : | Self BDT 50,000/-(from existing business) 42% Required Investment BDT 70,000/-(as equity) 58%                                                                                                                                                                                           |  |  |  |
| Present salary/drawings from business (estimates) | : | BDT 5,000/-                                                                                                                                                                                                                                                                             |  |  |  |
| Proposed Salary                                   | : | BDT 5,000/-                                                                                                                                                                                                                                                                             |  |  |  |
| Size of shop                                      | : | 15 ft x 10 ft= 150 square ft                                                                                                                                                                                                                                                            |  |  |  |
| Security of the shop                              | : | -                                                                                                                                                                                                                                                                                       |  |  |  |
| Implementation                                    | : | <ul> <li>Manufacturer of steel furniture.</li> <li>Average 35% gain on sale.</li> <li>The business is operating by entrepreneur. Existing 2 employees.</li> <li>The shop is owned.</li> <li>Collects goods from Dupchachia, Bogra.</li> <li>Agreed grace period is 3 months.</li> </ul> |  |  |  |

# Pictures