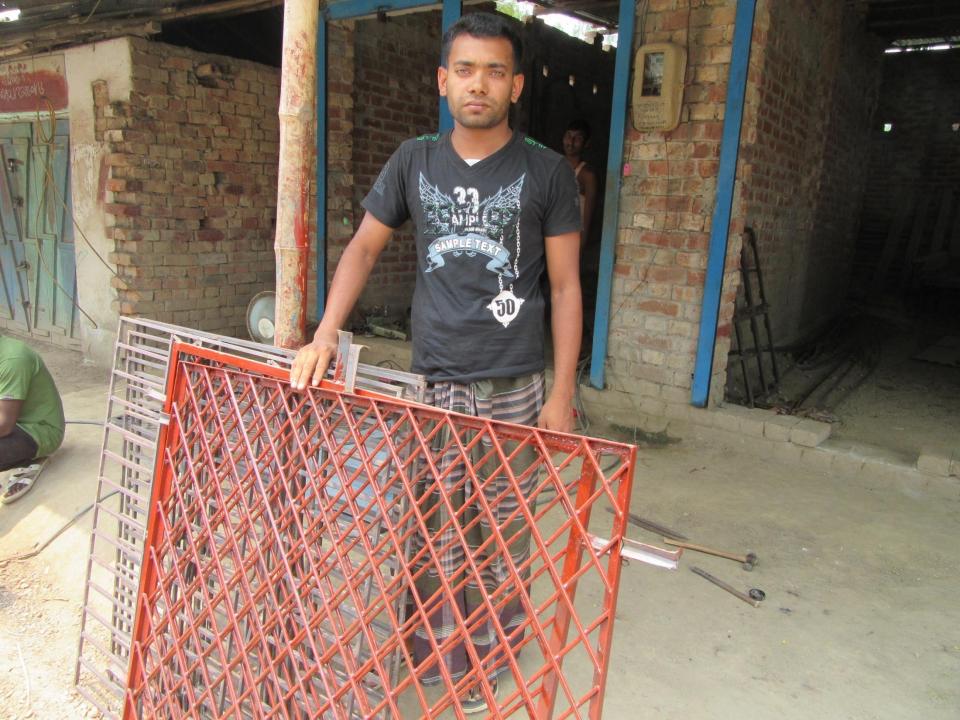

# Pictures

| Proposed Nobin Udyokta Business Info              |   |                                                                                                                                                                                                                                                                                         |  |  |  |
|---------------------------------------------------|---|-----------------------------------------------------------------------------------------------------------------------------------------------------------------------------------------------------------------------------------------------------------------------------------------|--|--|--|
| Business Name                                     | : | MAA WELDING WORKSHOP                                                                                                                                                                                                                                                                    |  |  |  |
| Location                                          | : | Polipara bazar, Talora, Dupchachia                                                                                                                                                                                                                                                      |  |  |  |
| Total Investment in BDT                           | : | BDT 120,000/-                                                                                                                                                                                                                                                                           |  |  |  |
| Financing                                         | : | Self BDT 50,000/-(from existing business) 42% Required Investment BDT 70,000/-(as equity) 58%                                                                                                                                                                                           |  |  |  |
| Present salary/drawings from business (estimates) | : | BDT 5,000/-                                                                                                                                                                                                                                                                             |  |  |  |
| Proposed Salary                                   | : | BDT 5,000/-                                                                                                                                                                                                                                                                             |  |  |  |
| Size of shop                                      | : | 15 ft x 10 ft= 150 square ft                                                                                                                                                                                                                                                            |  |  |  |
| Security of the shop                              | : | -                                                                                                                                                                                                                                                                                       |  |  |  |
| Implementation                                    | : | <ul> <li>Manufacturer of steel furniture.</li> <li>Average 35% gain on sale.</li> <li>The business is operating by entrepreneur. Existing 2 employees.</li> <li>The shop is owned.</li> <li>Collects goods from Dupchachia, Bogra.</li> <li>Agreed grace period is 3 months.</li> </ul> |  |  |  |