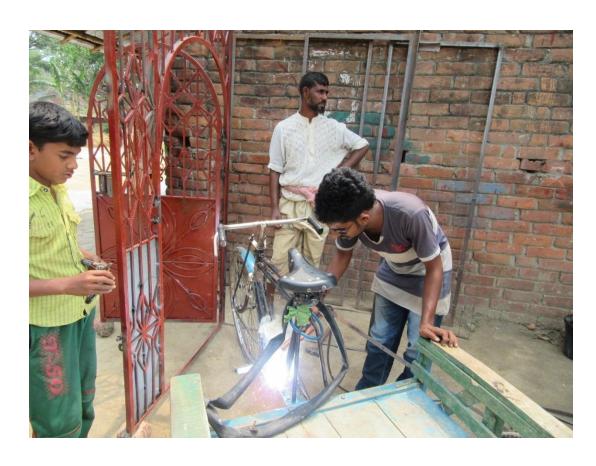

## Proposed NU Business Name: MATRI CHAYA WELDING WORKSHOP & REPAIRING HOUSE



Project identification and prepared by: MD. Saidullah, Dupchachia Unit,Bogra

Project verified by: MD Mujaharul Islam



| Brief B                                                                                                                                         | io (  | of The Proposed Nobin Udyokta                                                                                                                                                            |
|-------------------------------------------------------------------------------------------------------------------------------------------------|-------|-----------------------------------------------------------------------------------------------------------------------------------------------------------------------------------