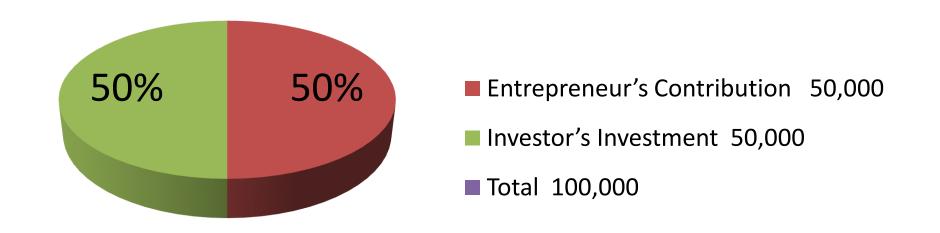

| Investment Breakdown    |          |          |                       |
|-------------------------|----------|----------|-----------------------|
| Particulars Particulars | Existing | Proposed | <b>Proposed Total</b> |
| Steel (rod)             | 5,900    | 10,000   | 15,900                |
| Angle                   | 1,000    | 15,000   | 16,000                |
| Bar                     | 10,400   | 15,000   | 25,400                |
| Door                    | 8,900    | 0        | 8,900                 |
| Windows                 | 9,600    | 0        | 9,600                 |
| Grill, Color etc        | 14,200   | 10,000   | 24,200                |
| Total                   | 50,000   | 50,000   | 100,000               |