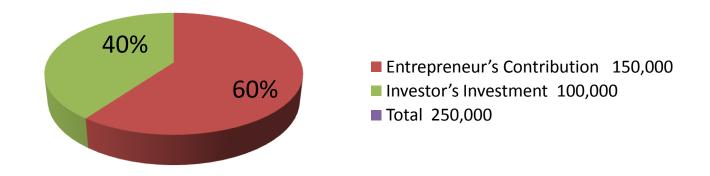

| Proposed Nobin Udyokta Business Info              |            |                                                                                                                                                                                                                                                                                                                                                          |  |
|---------------------------------------------------|------------|----------------------------------------------------------------------------------------------------------------------------------------------------------------------------------------------------------------------------------------------------------------------------------------------------------------------------------------------------------|--|
| Business Name                                     | <b> </b> : | NAJIR TAILORS & CLOTH STORE                                                                                                                                                                                                                                                                                                                              |  |
| Location                                          | :          | Bibirpukur bajar, kahalu                                                                                                                                                                                                                                                                                                                                 |  |
| Total Investment in BDT                           | :          | BDT 250000/-                                                                                                                                                                                                                                                                                                                                             |  |
| Financing                                         | :          | Self BDT 1,50,000/-(from existing business)60 % Required Investment BDT 100000/-(as equity) 40%                                                                                                                                                                                                                                                          |  |
| Present salary/drawings from business (estimates) | :          | BDT 5,000/-                                                                                                                                                                                                                                                                                                                                              |  |
| Proposed Salary                                   | :          | BDT 5,000/-                                                                                                                                                                                                                                                                                                                                              |  |
| Size of shop                                      | :          | 16 ft x 16 ft= 256 square ft                                                                                                                                                                                                                                                                                                                             |  |
| Security of the shop                              | :          | 28000                                                                                                                                                                                                                                                                                                                                                    |  |
| Implementation                                    | :          | <ul> <li>The business is planned to be scaled up by investment in existing goods like; varieties types of cloth etc.</li> <li>Average 15% gain on sale.</li> <li>The business is operating by entrepreneur. Existing 2 employees.</li> <li>The shop is rented.</li> <li>Collects goods from, Bogra.</li> <li>Agreed grace period is 3 months.</li> </ul> |  |

| Investment Breakdown    |          |          |        |  |  |
|-------------------------|----------|----------|--------|--|--|
| Particulars             | Existing | Proposed | Total  |  |  |
| Cheet cloth (Thin)      | 30,000   | 25,000   | 55000  |  |  |
| Shirt piece, pant piece | 20,000   | 25,000   | 45000  |  |  |
| Three piece,skarf       | 20,000   | 20,000   | 40000  |  |  |
| Panjabi cloth           | 20,000   | 20,000   | 40000  |  |  |
| Farbics, batton, etc    | 30,000   | 10,000   | 40000  |  |  |
| Sewing machine oil.     | 10,000   | 0        | 10000  |  |  |
| Sewing machine          | 20,000   | 0        | 20000  |  |  |
|                         | 150,000  | 100,000  | 250000 |  |  |