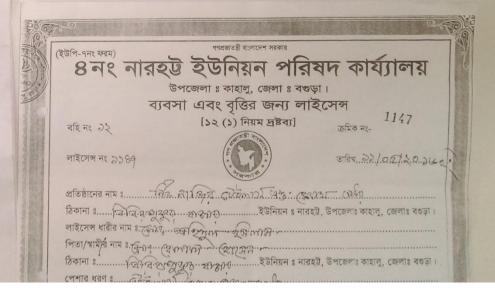

#### দোকান ঘর ভাড়ার চুক্তিনামা

প্রথম পক্ষঃ- মোঃ বছির আলী মডল, পিতাঃ মৃত লবিজ উদীন মডল, গ্রামঃ লোহাজাল, ইউনিয়নঃ নারহ্ট্য, উপজেলাঃ কাহালু, জেলাঃ বঙড়া।

**বিতীয় পক্ষঃ-** মোঃ শহিনুল ইসলাম ফকির, পিতাঃ মোঃ বেলাল হোসেন ফবিনা, গ্রামঃ নারহট, ইউনিয়নঃ নারহট, উপজেলাঃ কাহালু, জেলাঃ বঙড়া।

আমি প্রথম পক্ষ বিবিরপুকুর রাজারে আমার নিজস্ব নামে সাহা বছির আলী মানেট নামে প্রতিষ্ঠিত। উল্লেখিত মার্কেটের দোকার ধর নং- ১২ ও ১৩। উল্লেখিত নধর দোকার ধর দিউয়ি প্রথম নিকট ভাড়া প্রধানের নিমিত্তে জামানত বাবদ ২৮,০০০/- (আটাশ হারনার) টাকা গ্রহণ করিলাম এবং উত্ত দোকার ধর নিম্ন শর্ত সাপেক্ষে বরাদ্ধ দেয়া ইইল।

#### শর্তাবলী

- ১। জামানতের টাকা মেরাাদ উত্তির্ণ শেষে যেনাৎ যোগ্য।
- ই চুক্তি ভিত্তিক দোকান যায়ের মাসিক ভাড়া পর পর দুই মাসের ভাড়া পরিশোধ করিতে ব্যাগ হইলে দিতীয় পক্ষের আমানতের টাকা হইতে মাসিক ভাজা কেটে নেয়া হইবে।
- ত। দ্বিতীয় পক্ষ নিয়ম তাত্রিক ভাবে বিদ্যুৎ বিল পরিবোধ করিতে নাধ্য থাকিবে।
- ৪। চুজির প্রথম তারিখ হইতে দিতীয় পক্ষ গরাইতে সংখাবে দিবীকা উপার্জনের জন্য ব্যবসা করিতে পারিবে। দিতীয় পক্ষ ব্যবসা করা কর্ম করার দ্র্যটিনা হইলে তার নায়ভার দিতায় পক্ষকেই বহন করিতে ইইরে।
- ৫। ১২ ও ১৩ মন্দর লোকান্যরটি বর্তমানে ৩৫ (পাং) বংসরের মাসিক ভাঙা। সোকার মধ্যে স্থেম