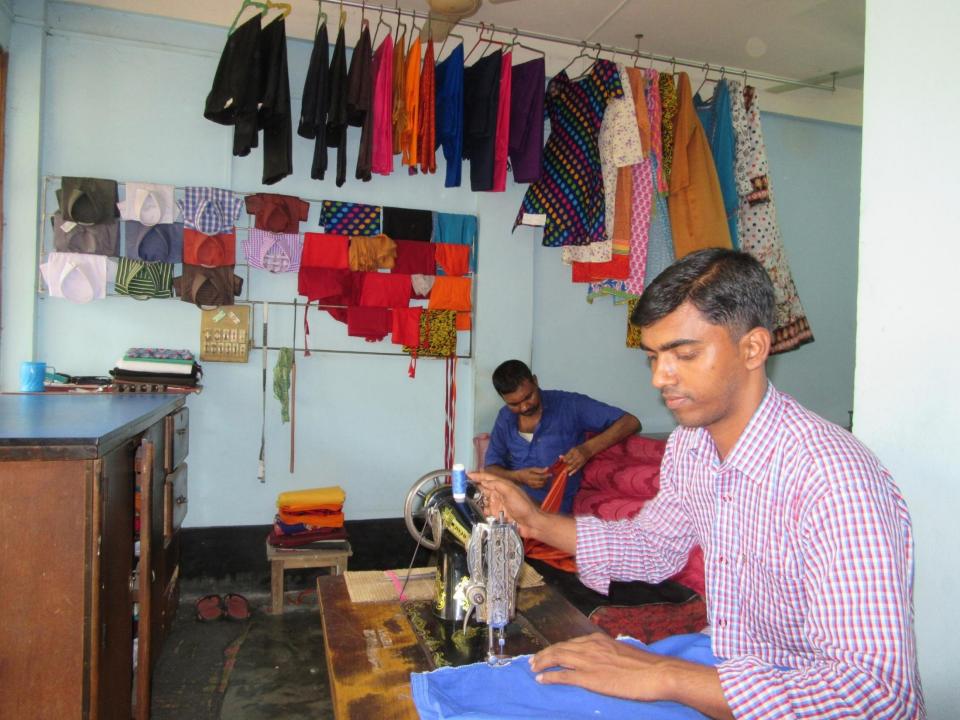

| Proposed Nobin Udyokta Business Info              |            |                                                                                                                                                                                                                                                                                                                                                          |  |
|---------------------------------------------------|------------|----------------------------------------------------------------------------------------------------------------------------------------------------------------------------------------------------------------------------------------------------------------------------------------------------------------------------------------------------------|--|
| Business Name                                     | <b> </b> : | NAJIR TAILORS & CLOTH STORE                                                                                                                                                                                                                                                                                                                              |  |
| Location                                          | :          | Bibirpukur bajar, kahalu                                                                                                                                                                                                                                                                                                                                 |  |
| Total Investment in BDT                           | :          | BDT 250000/-                                                                                                                                                                                                                                                                                                                                             |  |
| Financing                                         | :          | Self BDT 1,50,000/-(from existing business)60 % Required Investment BDT 100000/-(as equity) 40%                                                                                                                                                                                                                                                          |  |
| Present salary/drawings from business (estimates) | :          | BDT 5,000/-                                                                                                                                                                                                                                                                                                                                              |  |
| Proposed Salary                                   | :          | BDT 5,000/-                                                                                                                                                                                                                                                                                                                                              |  |
| Size of shop                                      | :          | 16 ft x 16 ft= 256 square ft                                                                                                                                                                                                                                                                                                                             |  |
| Security of the shop                              | :          | 28000                                                                                                                                                                                                                                                                                                                                                    |  |
| Implementation                                    | :          | <ul> <li>The business is planned to be scaled up by investment in existing goods like; varieties types of cloth etc.</li> <li>Average 15% gain on sale.</li> <li>The business is operating by entrepreneur. Existing 2 employees.</li> <li>The shop is rented.</li> <li>Collects goods from, Bogra.</li> <li>Agreed grace period is 3 months.</li> </ul> |  |