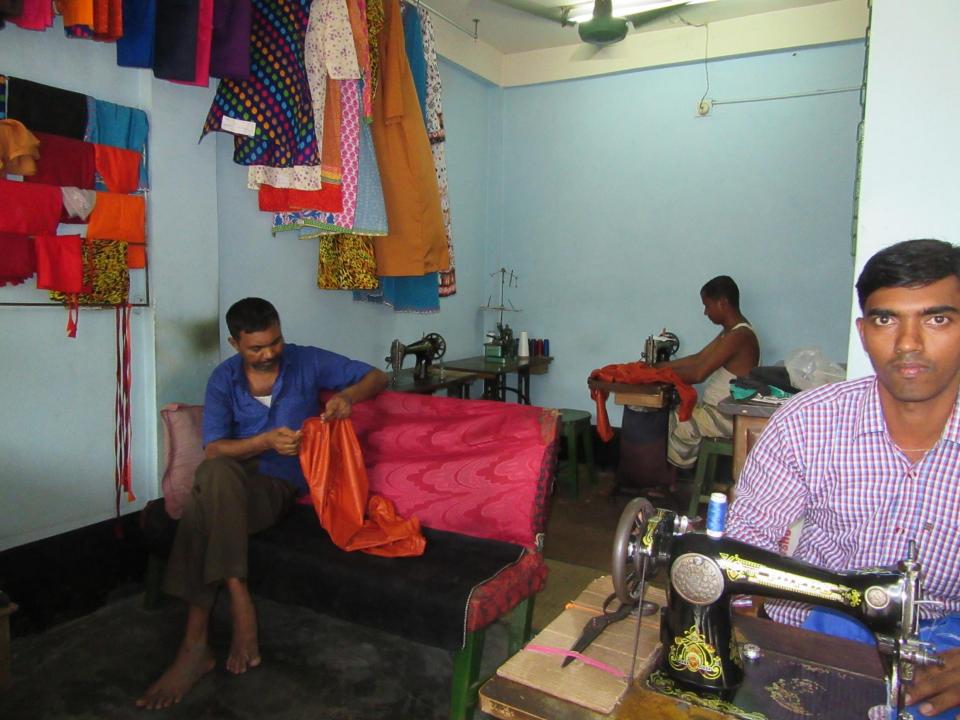

| Proposed Nobin Udyokta Business Info              |            |                                                                                                                                                                                                                                                                                                                                                          |  |
|---------------------------------------------------|------------|----------------------------------------------------------------------------------------------------------------------------------------------------------------------------------------------------------------------------------------------------------------------------------------------------------------------------------------------------------|--|
| Business Name                                     | <b> </b> : | NAJIR TAILORS & CLOTH STORE                                                                                                                                                                                                                                                                                                                              |  |
| Location                                          | :          | Bibirpukur bajar, kahalu                                                                                                                                                                                                                                                                                                                                 |  |
| Total Investment in BDT                           | :          | BDT 250000/-                                                                                                                                                                                                                                                                                                                                             |  |
| Financing                                         | :          | Self BDT 1,50,000/-(from existing business)60 % Required Investment BDT 100000/-(as equity) 40%                                                                                                                                                                                                                                                          |  |
| Present salary/drawings from business (estimates) | :          | BDT 5,000/-                                                                                                                                                                                                                                                                                                                                              |  |
| Proposed Salary                                   | :          | BDT 5,000/-                                                                                                                                                                                                                                                                                                                                              |  |
| Size of shop                                      | :          | 16 ft x 16 ft= 256 square ft                                                                                                                                                                                                                                                                                                                             |  |
| Security of the shop                              | :          | 28000                                                                                                                                                                                                                                                                                                                                                    |  |
| Implementation                                    | :          | <ul> <li>The business is planned to be scaled up by investment in existing goods like; varieties types of cloth etc.</li> <li>Average 15% gain on sale.</li> <li>The business is operating by entrepreneur. Existing 2 employees.</li> <li>The shop is rented.</li> <li>Collects goods from, Bogra.</li> <li>Agreed grace period is 3 months.</li> </ul> |  |