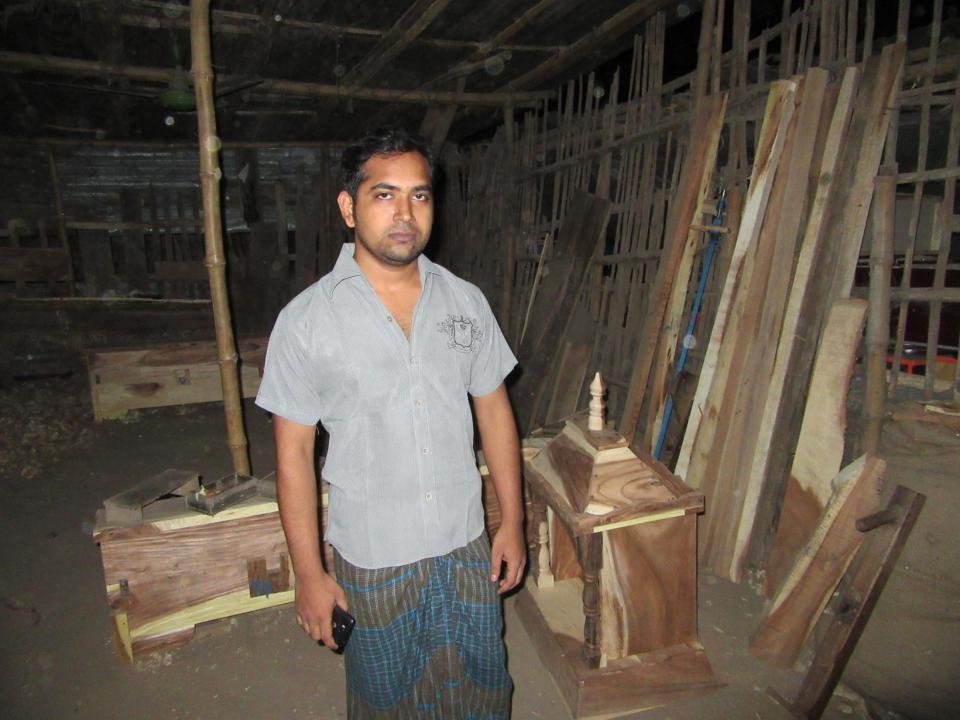

| Proposed Nobin Udyokta Business Info              |   |                                                                                                                                                                                                                                                                                    |  |
|---------------------------------------------------|---|------------------------------------------------------------------------------------------------------------------------------------------------------------------------------------------------------------------------------------------------------------------------------------|--|
| Business Name                                     | : | POLASH KATH FURNITURE                                                                                                                                                                                                                                                              |  |
| Location                                          | : | Kalitotha, Eastpara, Dupchachia, Bogra                                                                                                                                                                                                                                             |  |
| Total Investment in BDT                           | : | BDT 250,000/-                                                                                                                                                                                                                                                                      |  |
| Financing                                         | : | Self BDT 180,000/-(from existing business) 72% Required Investment BDT 70,000/-(as equity) 28%                                                                                                                                                                                     |  |
| Present salary/drawings from business (estimates) | : | BDT 5,000/-                                                                                                                                                                                                                                                                        |  |
| Proposed Salary                                   | : | BDT 5,000/-                                                                                                                                                                                                                                                                        |  |
| Size of shop                                      | : | 25 ft x 30 ft= 750 square ft                                                                                                                                                                                                                                                       |  |
| Security of the shop                              | : | -                                                                                                                                                                                                                                                                                  |  |
| Implementation                                    | : | <ul> <li>Manufacturer of wood furniture.</li> <li>Average 35% gain on sale.</li> <li>The business is operating by entrepreneur. Existing 3 employees.</li> <li>The shop is rented.</li> <li>Collects goods from Local Market.</li> <li>Agreed grace period is 3 months.</li> </ul> |  |