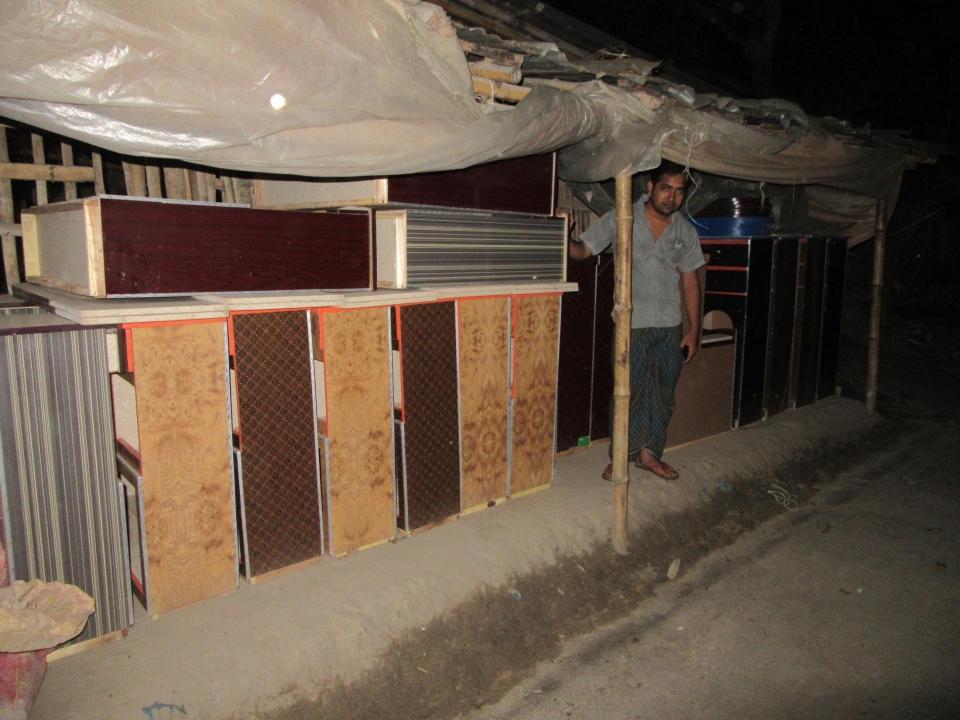

| Proposed Nobin Udyokta Business Info              |   |                                                                                                                                                                                                                                                                                    |  |
|---------------------------------------------------|---|------------------------------------------------------------------------------------------------------------------------------------------------------------------------------------------------------------------------------------------------------------------------------------|--|
| Business Name                                     | : | POLASH KATH FURNITURE                                                                                                                                                                                                                                                              |  |
| Location                                          | : | Kalitotha, Eastpara, Dupchachia, Bogra                                                                                                                                                                                                                                             |  |
| Total Investment in BDT                           | : | BDT 250,000/-                                                                                                                                                                                                                                                                      |  |
| Financing                                         | : | Self BDT 180,000/-(from existing business) 72% Required Investment BDT 70,000/-(as equity) 28%                                                                                                                                                                                     |  |
| Present salary/drawings from business (estimates) | : | BDT 5,000/-                                                                                                                                                                                                                                                                        |  |
| Proposed Salary                                   | : | BDT 5,000/-                                                                                                                                                                                                                                                                        |  |
| Size of shop                                      | : | 25 ft x 30 ft= 750 square ft                                                                                                                                                                                                                                                       |  |
| Security of the shop                              | : | -                                                                                                                                                                                                                                                                                  |  |
| Implementation                                    | : | <ul> <li>Manufacturer of wood furniture.</li> <li>Average 35% gain on sale.</li> <li>The business is operating by entrepreneur. Existing 3 employees.</li> <li>The shop is rented.</li> <li>Collects goods from Local Market.</li> <li>Agreed grace period is 3 months.</li> </ul> |  |