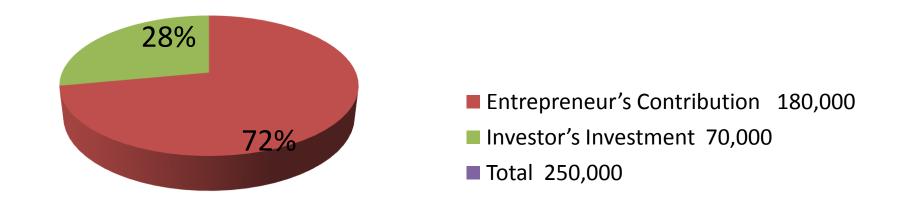

| Proposed Nobin Udyokta Business Info              |   |                                                                                                                                                                                                                                                                                    |  |
|---------------------------------------------------|---|------------------------------------------------------------------------------------------------------------------------------------------------------------------------------------------------------------------------------------------------------------------------------------|--|
| Business Name                                     | : | POLASH KATH FURNITURE                                                                                                                                                                                                                                                              |  |
| Location                                          | : | Kalitotha, Eastpara, Dupchachia, Bogra                                                                                                                                                                                                                                             |  |
| Total Investment in BDT                           | : | BDT 250,000/-                                                                                                                                                                                                                                                                      |  |
| Financing                                         | : | Self BDT 180,000/-(from existing business) 72% Required Investment BDT 70,000/-(as equity) 28%                                                                                                                                                                                     |  |
| Present salary/drawings from business (estimates) | : | BDT 5,000/-                                                                                                                                                                                                                                                                        |  |
| Proposed Salary                                   | : | BDT 5,000/-                                                                                                                                                                                                                                                                        |  |
| Size of shop                                      | : | 25 ft x 30 ft= 750 square ft                                                                                                                                                                                                                                                       |  |
| Security of the shop                              | : | -                                                                                                                                                                                                                                                                                  |  |
| Implementation                                    | : | <ul> <li>Manufacturer of wood furniture.</li> <li>Average 35% gain on sale.</li> <li>The business is operating by entrepreneur. Existing 3 employees.</li> <li>The shop is rented.</li> <li>Collects goods from Local Market.</li> <li>Agreed grace period is 3 months.</li> </ul> |  |

| Investment Breakdown            |          |          |                       |  |  |
|---------------------------------|----------|----------|-----------------------|--|--|
| Particulars                     | Existing | Proposed | <b>Proposed Total</b> |  |  |
| Slice wood                      | 35,000   | 40,000   | 75,000                |  |  |
| Fly Board                       | 21,000   | 20,000   | 41,000                |  |  |
| Cot (8 x 8000)                  | 64,000   | 0        | 64,000                |  |  |
| Showcase (15 x 2000)            | 30,000   | 0        | 30,000                |  |  |
| Hard Board Showcase (20 x 1500) | 30,000   | 0        | 30,000                |  |  |
| Burnish, Color etc              | 0        | 10,000   | 10,000                |  |  |
| Total                           | 180,000  | 70,000   | 250,000               |  |  |