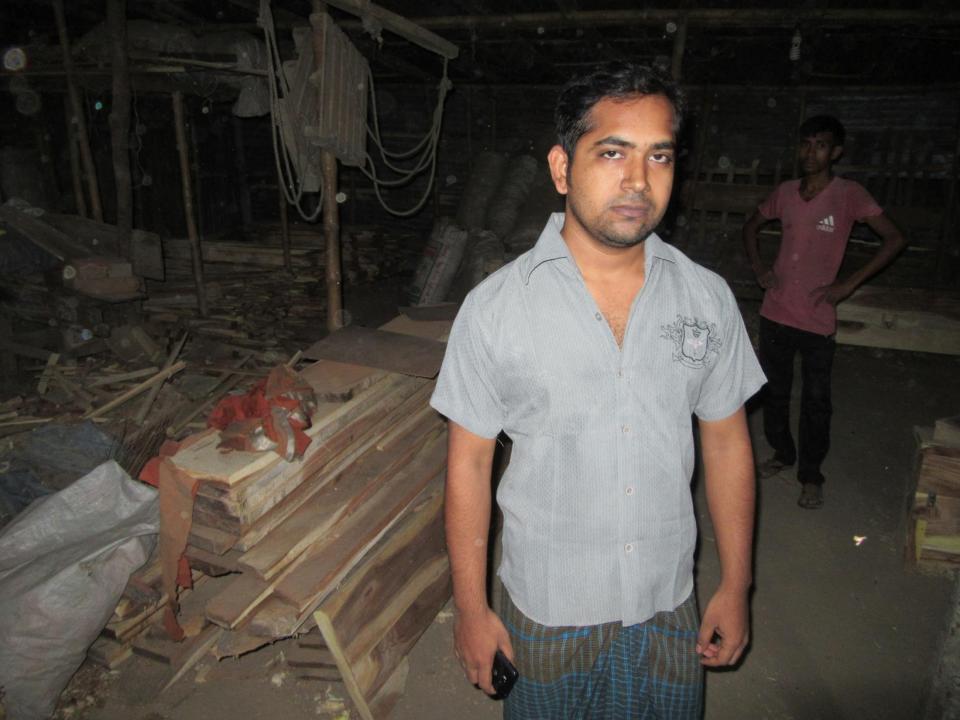

| Proposed Nobin Udyokta Business Info              |   |                                                                                                                                                                                                                                                                                    |  |
|---------------------------------------------------|---|------------------------------------------------------------------------------------------------------------------------------------------------------------------------------------------------------------------------------------------------------------------------------------|--|
| Business Name                                     | : | POLASH KATH FURNITURE                                                                                                                                                                                                                                                              |  |
| Location                                          | : | Kalitotha, Eastpara, Dupchachia, Bogra                                                                                                                                                                                                                                             |  |
| Total Investment in BDT                           | : | BDT 250,000/-                                                                                                                                                                                                                                                                      |  |
| Financing                                         | : | Self BDT 180,000/-(from existing business) 72% Required Investment BDT 70,000/-(as equity) 28%                                                                                                                                                                                     |  |
| Present salary/drawings from business (estimates) | : | BDT 5,000/-                                                                                                                                                                                                                                                                        |  |
| Proposed Salary                                   | : | BDT 5,000/-                                                                                                                                                                                                                                                                        |  |
| Size of shop                                      | : | 25 ft x 30 ft= 750 square ft                                                                                                                                                                                                                                                       |  |
| Security of the shop                              | : | -                                                                                                                                                                                                                                                                                  |  |
| Implementation                                    | : | <ul> <li>Manufacturer of wood furniture.</li> <li>Average 35% gain on sale.</li> <li>The business is operating by entrepreneur. Existing 3 employees.</li> <li>The shop is rented.</li> <li>Collects goods from Local Market.</li> <li>Agreed grace period is 3 months.</li> </ul> |  |