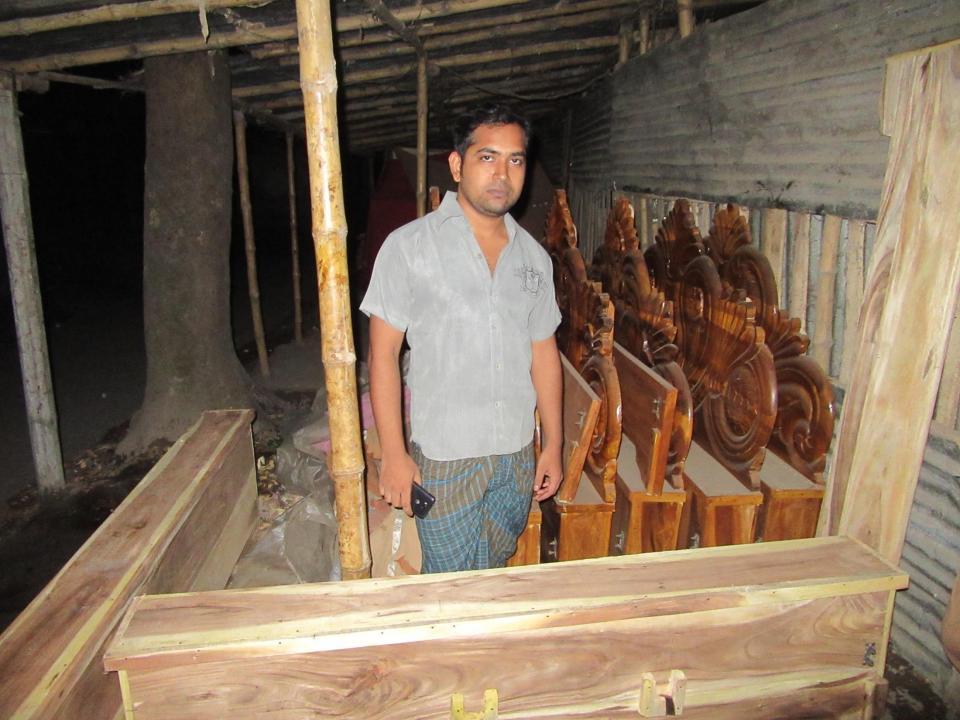

| Proposed Nobin Udyokta Business Info              |   |                                                                                                                                                                                                                                                                                    |  |
|---------------------------------------------------|---|------------------------------------------------------------------------------------------------------------------------------------------------------------------------------------------------------------------------------------------------------------------------------------|--|
| Business Name                                     | : | POLASH KATH FURNITURE                                                                                                                                                                                                                                                              |  |
| Location                                          | : | Kalitotha, Eastpara, Dupchachia, Bogra                                                                                                                                                                                                                                             |  |
| Total Investment in BDT                           | : | BDT 250,000/-                                                                                                                                                                                                                                                                      |  |
| Financing                                         | : | Self BDT 180,000/-(from existing business) 72% Required Investment BDT 70,000/-(as equity) 28%                                                                                                                                                                                     |  |
| Present salary/drawings from business (estimates) | : | BDT 5,000/-                                                                                                                                                                                                                                                                        |  |
| Proposed Salary                                   | : | BDT 5,000/-                                                                                                                                                                                                                                                                        |  |
| Size of shop                                      | : | 25 ft x 30 ft= 750 square ft                                                                                                                                                                                                                                                       |  |
| Security of the shop                              | : | -                                                                                                                                                                                                                                                                                  |  |
| Implementation                                    | : | <ul> <li>Manufacturer of wood furniture.</li> <li>Average 35% gain on sale.</li> <li>The business is operating by entrepreneur. Existing 3 employees.</li> <li>The shop is rented.</li> <li>Collects goods from Local Market.</li> <li>Agreed grace period is 3 months.</li> </ul> |  |