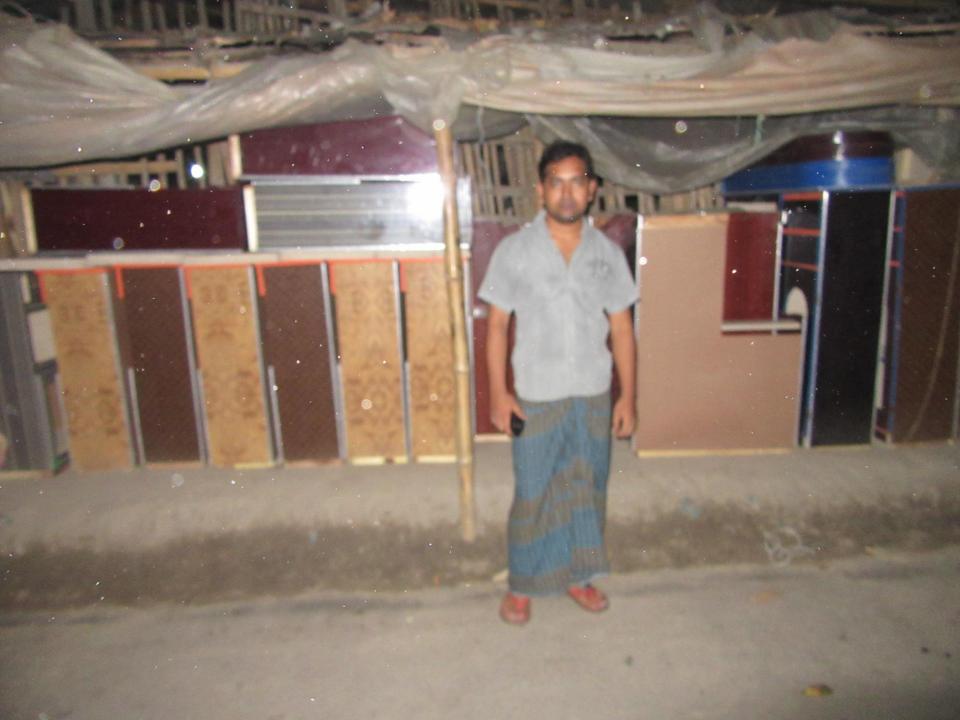

| Proposed Nobin Udyokta Business Info              |   |                                                                                                                                                                                                                                                                                    |  |
|---------------------------------------------------|---|------------------------------------------------------------------------------------------------------------------------------------------------------------------------------------------------------------------------------------------------------------------------------------|--|
| Business Name                                     | : | POLASH KATH FURNITURE                                                                                                                                                                                                                                                              |  |
| Location                                          | : | Kalitotha, Eastpara, Dupchachia, Bogra                                                                                                                                                                                                                                             |  |
| Total Investment in BDT                           | : | BDT 250,000/-                                                                                                                                                                                                                                                                      |  |
| Financing                                         | : | Self BDT 180,000/-(from existing business) 72% Required Investment BDT 70,000/-(as equity) 28%                                                                                                                                                                                     |  |
| Present salary/drawings from business (estimates) | : | BDT 5,000/-                                                                                                                                                                                                                                                                        |  |
| Proposed Salary                                   | : | BDT 5,000/-                                                                                                                                                                                                                                                                        |  |
| Size of shop                                      | : | 25 ft x 30 ft= 750 square ft                                                                                                                                                                                                                                                       |  |
| Security of the shop                              | : | -                                                                                                                                                                                                                                                                                  |  |
| Implementation                                    | : | <ul> <li>Manufacturer of wood furniture.</li> <li>Average 35% gain on sale.</li> <li>The business is operating by entrepreneur. Existing 3 employees.</li> <li>The shop is rented.</li> <li>Collects goods from Local Market.</li> <li>Agreed grace period is 3 months.</li> </ul> |  |