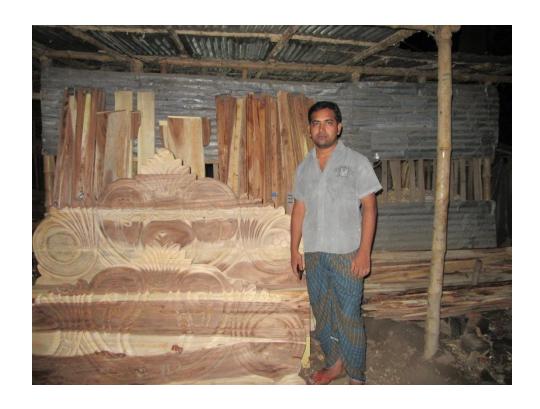

| Proposed Nobin Udyokta Business Info              |   |                                                                                                                                                                                                                                                                                    |  |
|---------------------------------------------------|---|------------------------------------------------------------------------------------------------------------------------------------------------------------------------------------------------------------------------------------------------------------------------------------|--|
| Business Name                                     | : | POLASH KATH FURNITURE                                                                                                                                                                                                                                                              |  |
| Location                                          | : | Kalitotha, Eastpara, Dupchachia, Bogra                                                                                                                                                                                                                                             |  |
| Total Investment in BDT                           | : | BDT 250,000/-                                                                                                                                                                                                                                                                      |  |
| Financing                                         | : | Self BDT 180,000/-(from existing business) 72% Required Investment BDT 70,000/-(as equity) 28%                                                                                                                                                                                     |  |
| Present salary/drawings from business (estimates) | : | BDT 5,000/-                                                                                                                                                                                                                                                                        |  |
| Proposed Salary                                   | : | BDT 5,000/-                                                                                                                                                                                                                                                                        |  |
| Size of shop                                      | : | 25 ft x 30 ft= 750 square ft                                                                                                                                                                                                                                                       |  |
| Security of the shop                              | : | -                                                                                                                                                                                                                                                                                  |  |
| Implementation                                    | : | <ul> <li>Manufacturer of wood furniture.</li> <li>Average 35% gain on sale.</li> <li>The business is operating by entrepreneur. Existing 3 employees.</li> <li>The shop is rented.</li> <li>Collects goods from Local Market.</li> <li>Agreed grace period is 3 months.</li> </ul> |  |