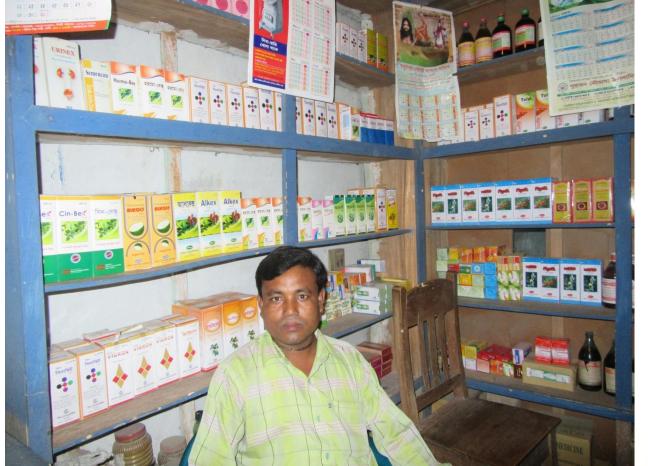

| Proposed Nobin Udyokta Business Info                 |   |                                                                                                                                                                                                                                                                                                                                                 |  |
|------------------------------------------------------|---|-------------------------------------------------------------------------------------------------------------------------------------------------------------------------------------------------------------------------------------------------------------------------------------------------------------------------------------------------|--|
| Business Name                                        | : | SHUVO OUDHALOY                                                                                                                                                                                                                                                                                                                                  |  |
| Location                                             | : | Mail busstand, Majhipara, dupchachia, Bogra                                                                                                                                                                                                                                                                                                     |  |
| Total Investment in BDT                              | : | BDT 180,000/-                                                                                                                                                                                                                                                                                                                                   |  |
| Financing                                            | : | Self BDT 130,000/-(from existing business) 72%<br>Required Investment BDT 50,000/-(as equity) 28%                                                                                                                                                                                                                                               |  |
| Present salary/drawings<br>from business (estimates) | : |                                                                                                                                                                                                                                                                                                                                                 |  |
| Proposed Salary                                      | : | BDT 5,000/-                                                                                                                                                                                                                                                                                                                                     |  |
| Size of shop                                         | : | 9 ft x 12 ft= 108 square ft                                                                                                                                                                                                                                                                                                                     |  |
| Security of the shop                                 | : | 10000                                                                                                                                                                                                                                                                                                                                           |  |
| Implementation                                       | : | <ul> <li>The business is planned to be scaled up by investment in existing goods like; Medicine etc.</li> <li>Average 20% gain on sale.</li> <li>The business is operating by entrepreneur. Existing no employees.</li> <li>The shop is rented.</li> <li>Collects goods from, Bogra, Dhaka</li> <li>Agreed grace period is 3 months.</li> </ul> |  |