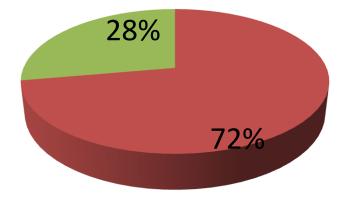

| Proposed Nobin Udyokta Business Info                 |   |                                                                                                                                                                                                                                                                                                                                                 |  |
|------------------------------------------------------|---|-------------------------------------------------------------------------------------------------------------------------------------------------------------------------------------------------------------------------------------------------------------------------------------------------------------------------------------------------|--|
| Business Name                                        | : | SHUVO OUDHALOY                                                                                                                                                                                                                                                                                                                                  |  |
| Location                                             | : | Mail busstand, Majhipara, dupchachia, Bogra                                                                                                                                                                                                                                                                                                     |  |
| Total Investment in BDT                              | : | BDT 180,000/-                                                                                                                                                                                                                                                                                                                                   |  |
| Financing                                            | : | Self BDT 130,000/-(from existing business) 72%<br>Required Investment BDT 50,000/-(as equity) 28%                                                                                                                                                                                                                                               |  |
| Present salary/drawings<br>from business (estimates) | : |                                                                                                                                                                                                                                                                                                                                                 |  |
| Proposed Salary                                      | : | BDT 5,000/-                                                                                                                                                                                                                                                                                                                                     |  |
| Size of shop                                         | : | 9 ft x 12 ft= 108 square ft                                                                                                                                                                                                                                                                                                                     |  |
| Security of the shop                                 | : | 10000                                                                                                                                                                                                                                                                                                                                           |  |
| Implementation                                       | : | <ul> <li>The business is planned to be scaled up by investment in existing goods like; Medicine etc.</li> <li>Average 20% gain on sale.</li> <li>The business is operating by entrepreneur. Existing no employees.</li> <li>The shop is rented.</li> <li>Collects goods from, Bogra, Dhaka</li> <li>Agreed grace period is 3 months.</li> </ul> |  |

#### **Source of Finance**

- Entrepreneur's Contribution 130,000
- Investor's Investment 50,000
- Total 180,000

| Financial Projection (BDT)        |       |         |          |           |
|-----------------------------------|-------|---------|----------|-----------|
| Particular                        | Daily | Monthly | 1st Year | 2nd Year  |
| Revenue (sales)                   |       |         |          |           |
| Medicine                          | 2,700 | 81,000  | 972,000  | 1,020,600 |
| Total Sales (A)                   | 2,700 | 81,000  | 972,000  | 1,020,600 |
| Less. Variable Expense            |       |         |          |           |
| Medicine                          | 2,160 | 64,800  | 777,600  | 816,480   |
| Total variable Expense (B)        | 2,160 | 64,800  | 777,600  | 816,480   |
| Contribution Margin (CM) [C=(A-B) | 540   | 16,200  | 194,400  | 204,120   |
| Less. Fixed Expense               |       |         |          |           |
| Rent                              |       | 600     | 7,200    | 7,200     |
| Electricity Bill                  |       | 200     | 2,400    | 3,000     |
| Mobile Bill                       |       | 400     | 4,800    | 5,500     |
| Salary (self)                     |       | 5,000   | 60,000   | 60,000    |
| Transportation                    |       | 400     | 4,800    | 5,500     |
| Entertainment                     |       | 100     | 1,200    | 1,500     |
| Total Fixed Cost                  |       | 6,700   | 80,400   | 82,700    |
| Net Profit (E) [C-D)              |       | 9,500   | 114,000  | 121,420   |
| Investment Payback                |       |         | 30,000   | 30,000    |