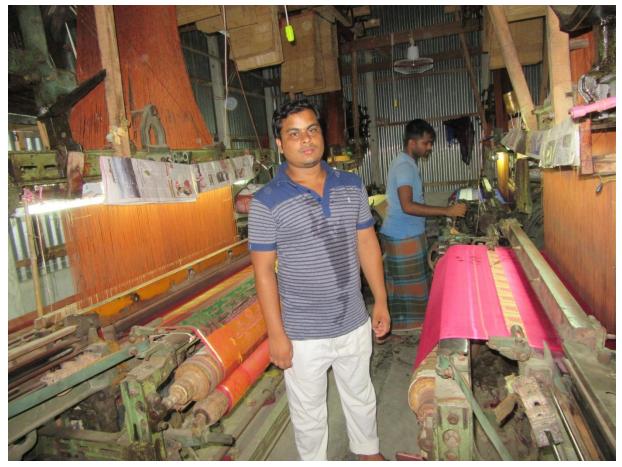

| Proposed Nobin Udyokta Business Info                 |   |                                                                                                                                                                                                                                                                                                                                       |  |  |
|------------------------------------------------------|---|---------------------------------------------------------------------------------------------------------------------------------------------------------------------------------------------------------------------------------------------------------------------------------------------------------------------------------------|--|--|
| Business Name                                        | : | JANNAT SHAREE HOUSE                                                                                                                                                                                                                                                                                                                   |  |  |
| Location                                             | : | Aloa Tarinee, Berabochna Tangail                                                                                                                                                                                                                                                                                                      |  |  |
| Total Investment in BDT                              | : | BDT 600,000/-                                                                                                                                                                                                                                                                                                                         |  |  |
| Financing                                            | : | Self BDT 400,000/-(from existing business) 67%                                                                                                                                                                                                                                                                                        |  |  |
|                                                      |   | Required Investment BDT 200,000/-(as equity) 33%                                                                                                                                                                                                                                                                                      |  |  |
| Present salary/drawings<br>from business (estimates) | : | BDT 5,000/-                                                                                                                                                                                                                                                                                                                           |  |  |
| Proposed Salary                                      | : | BDT 5,000/-                                                                                                                                                                                                                                                                                                                           |  |  |
| Size of shop                                         | : | 58 ft x 17 ft= 816 square ft                                                                                                                                                                                                                                                                                                          |  |  |
| Security of the shop                                 | : | -                                                                                                                                                                                                                                                                                                                                     |  |  |
| Implementation                                       | : | <ul> <li>The business is planned to be scaled up by investment in existing goods like; Sharee, thread business etc.</li> <li>Average 20% gain on sale.</li> <li>The business is operating by entrepreneur. Existing 4 employees.</li> <li>Collects goods from Korotiya, Tangail.</li> <li>Agreed grace period is 3 months.</li> </ul> |  |  |