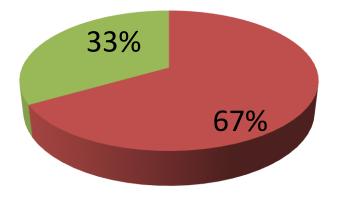

| Proposed Nobin Udyokta Business Info                 |   |                                                                                                                                                                                                                                                                                                                                       |  |  |
|------------------------------------------------------|---|---------------------------------------------------------------------------------------------------------------------------------------------------------------------------------------------------------------------------------------------------------------------------------------------------------------------------------------|--|--|
| Business Name                                        | : | JANNAT SHAREE HOUSE                                                                                                                                                                                                                                                                                                                   |  |  |
| Location                                             | : | Aloa Tarinee, Berabochna Tangail                                                                                                                                                                                                                                                                                                      |  |  |
| Total Investment in BDT                              | : | BDT 600,000/-                                                                                                                                                                                                                                                                                                                         |  |  |
| Financing                                            | : | Self BDT 400,000/-(from existing business) 67%                                                                                                                                                                                                                                                                                        |  |  |
|                                                      |   | Required Investment BDT 200,000/-(as equity) 33%                                                                                                                                                                                                                                                                                      |  |  |
| Present salary/drawings<br>from business (estimates) | : | BDT 5,000/-                                                                                                                                                                                                                                                                                                                           |  |  |
| Proposed Salary                                      | : | BDT 5,000/-                                                                                                                                                                                                                                                                                                                           |  |  |
| Size of shop                                         | : | 58 ft x 17 ft= 816 square ft                                                                                                                                                                                                                                                                                                          |  |  |
| Security of the shop                                 | : | -                                                                                                                                                                                                                                                                                                                                     |  |  |
| Implementation                                       | : | <ul> <li>The business is planned to be scaled up by investment in existing goods like; Sharee, thread business etc.</li> <li>Average 20% gain on sale.</li> <li>The business is operating by entrepreneur. Existing 4 employees.</li> <li>Collects goods from Korotiya, Tangail.</li> <li>Agreed grace period is 3 months.</li> </ul> |  |  |