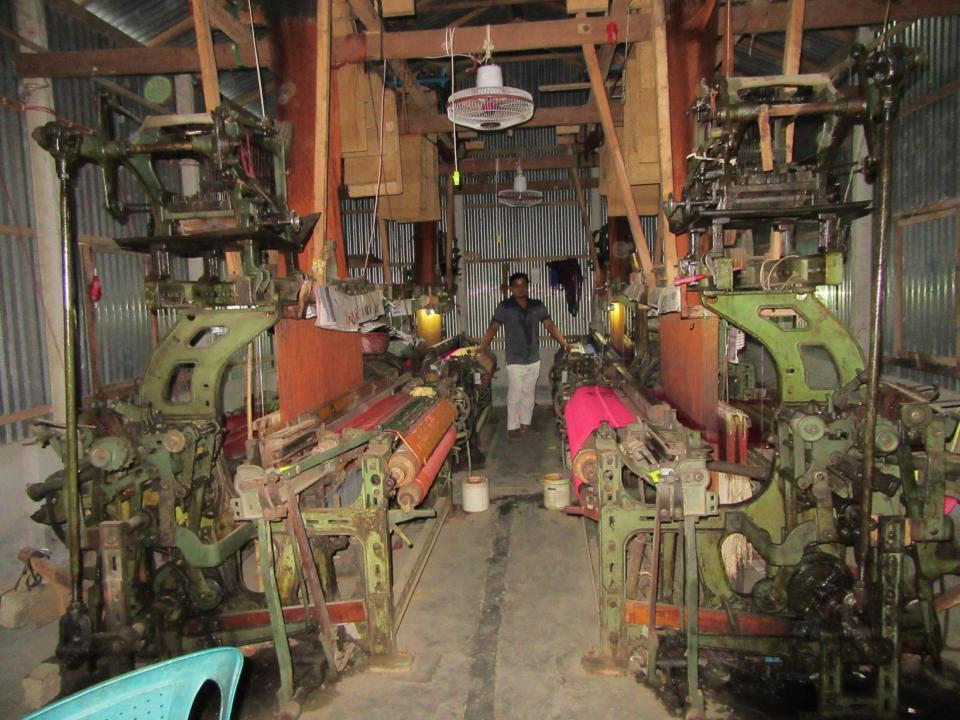

| Proposed Nobin Udyokta Business Info                 |   |                                                                                                                                                                                                                                                                                                                                       |  |  |
|------------------------------------------------------|---|---------------------------------------------------------------------------------------------------------------------------------------------------------------------------------------------------------------------------------------------------------------------------------------------------------------------------------------|--|--|
| Business Name                                        | : | JANNAT SHAREE HOUSE                                                                                                                                                                                                                                                                                                                   |  |  |
| Location                                             | : | Aloa Tarinee, Berabochna Tangail                                                                                                                                                                                                                                                                                                      |  |  |
| Total Investment in BDT                              | : | BDT 600,000/-                                                                                                                                                                                                                                                                                                                         |  |  |
| Financing                                            | : | Self BDT 400,000/-(from existing business) 67%                                                                                                                                                                                                                                                                                        |  |  |
|                                                      |   | Required Investment BDT 200,000/-(as equity) 33%                                                                                                                                                                                                                                                                                      |  |  |
| Present salary/drawings<br>from business (estimates) | : | BDT 5,000/-                                                                                                                                                                                                                                                                                                                           |  |  |
| Proposed Salary                                      | : | BDT 5,000/-                                                                                                                                                                                                                                                                                                                           |  |  |
| Size of shop                                         | : | 58 ft x 17 ft= 816 square ft                                                                                                                                                                                                                                                                                                          |  |  |
| Security of the shop                                 | : | -                                                                                                                                                                                                                                                                                                                                     |  |  |
| Implementation                                       | : | <ul> <li>The business is planned to be scaled up by investment in existing goods like; Sharee, thread business etc.</li> <li>Average 20% gain on sale.</li> <li>The business is operating by entrepreneur. Existing 4 employees.</li> <li>Collects goods from Korotiya, Tangail.</li> <li>Agreed grace period is 3 months.</li> </ul> |  |  |