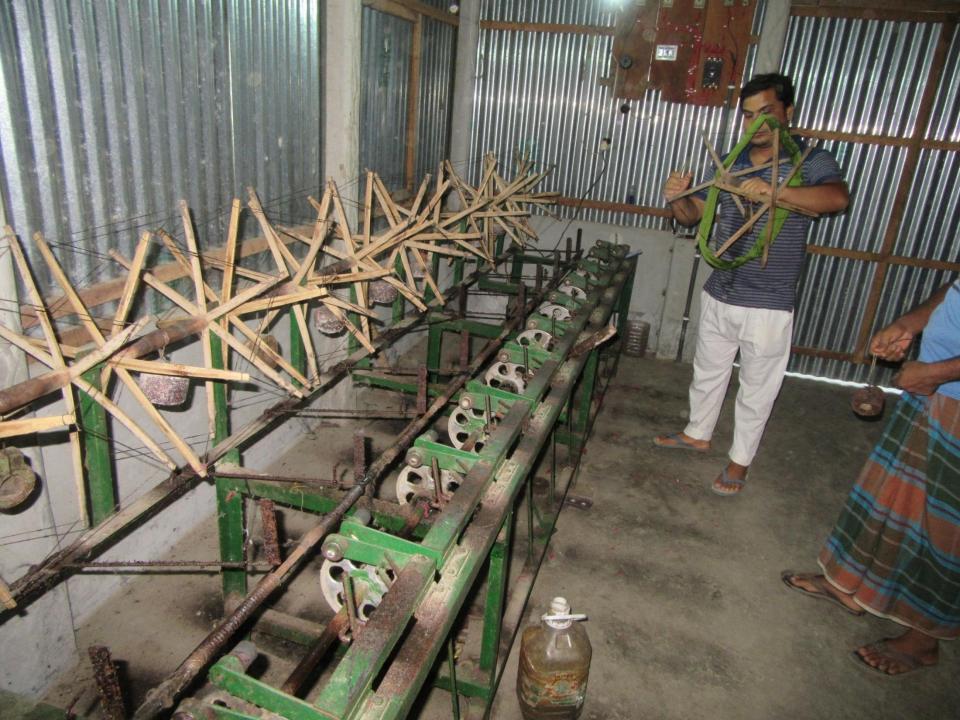

| Proposed Nobin Udyokta Business Info                 |   |                                                                                                                                                                                                                                                                                                                                       |  |  |
|------------------------------------------------------|---|---------------------------------------------------------------------------------------------------------------------------------------------------------------------------------------------------------------------------------------------------------------------------------------------------------------------------------------|--|--|
| Business Name                                        | : | JANNAT SHAREE HOUSE                                                                                                                                                                                                                                                                                                                   |  |  |
| Location                                             | : | Aloa Tarinee, Berabochna Tangail                                                                                                                                                                                                                                                                                                      |  |  |
| Total Investment in BDT                              | : | BDT 600,000/-                                                                                                                                                                                                                                                                                                                         |  |  |
| Financing                                            | : | Self BDT 400,000/-(from existing business) 67%                                                                                                                                                                                                                                                                                        |  |  |
|                                                      |   | Required Investment BDT 200,000/-(as equity) 33%                                                                                                                                                                                                                                                                                      |  |  |
| Present salary/drawings<br>from business (estimates) | : | BDT 5,000/-                                                                                                                                                                                                                                                                                                                           |  |  |
| Proposed Salary                                      | : | BDT 5,000/-                                                                                                                                                                                                                                                                                                                           |  |  |
| Size of shop                                         | : | 58 ft x 17 ft= 816 square ft                                                                                                                                                                                                                                                                                                          |  |  |
| Security of the shop                                 | : | -                                                                                                                                                                                                                                                                                                                                     |  |  |
| Implementation                                       | : | <ul> <li>The business is planned to be scaled up by investment in existing goods like; Sharee, thread business etc.</li> <li>Average 20% gain on sale.</li> <li>The business is operating by entrepreneur. Existing 4 employees.</li> <li>Collects goods from Korotiya, Tangail.</li> <li>Agreed grace period is 3 months.</li> </ul> |  |  |