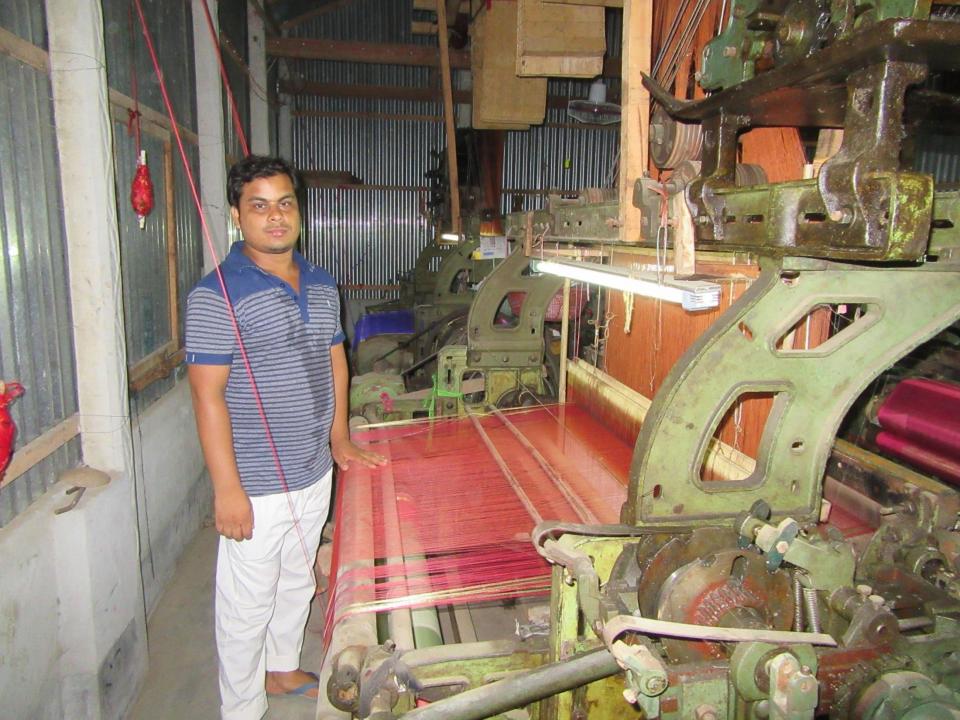

| Proposed Nobin Udyokta Business Info                 |   |                                                                                                                                                                                                                                                                                                                                       |  |  |
|------------------------------------------------------|---|---------------------------------------------------------------------------------------------------------------------------------------------------------------------------------------------------------------------------------------------------------------------------------------------------------------------------------------|--|--|
| Business Name                                        | : | JANNAT SHAREE HOUSE                                                                                                                                                                                                                                                                                                                   |  |  |
| Location                                             | : | Aloa Tarinee, Berabochna Tangail                                                                                                                                                                                                                                                                                                      |  |  |
| Total Investment in BDT                              | : | BDT 600,000/-                                                                                                                                                                                                                                                                                                                         |  |  |
| Financing                                            | : | Self BDT 400,000/-(from existing business) 67%                                                                                                                                                                                                                                                                                        |  |  |
|                                                      |   | Required Investment BDT 200,000/-(as equity) 33%                                                                                                                                                                                                                                                                                      |  |  |
| Present salary/drawings<br>from business (estimates) | : | BDT 5,000/-                                                                                                                                                                                                                                                                                                                           |  |  |
| Proposed Salary                                      | : | BDT 5,000/-                                                                                                                                                                                                                                                                                                                           |  |  |
| Size of shop                                         | : | 58 ft x 17 ft= 816 square ft                                                                                                                                                                                                                                                                                                          |  |  |
| Security of the shop                                 | : | -                                                                                                                                                                                                                                                                                                                                     |  |  |
| Implementation                                       | : | <ul> <li>The business is planned to be scaled up by investment in existing goods like; Sharee, thread business etc.</li> <li>Average 20% gain on sale.</li> <li>The business is operating by entrepreneur. Existing 4 employees.</li> <li>Collects goods from Korotiya, Tangail.</li> <li>Agreed grace period is 3 months.</li> </ul> |  |  |