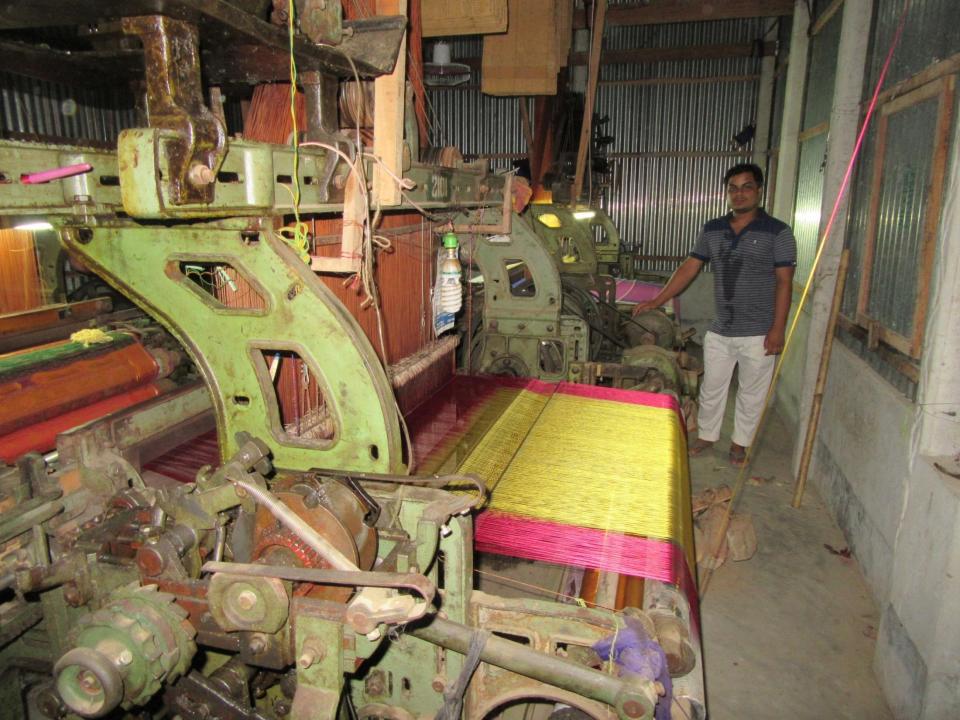

| Proposed Nobin Udyokta Business Info                 |   |                                                                                                                                                                                                                                                                                                                                       |  |  |
|------------------------------------------------------|---|---------------------------------------------------------------------------------------------------------------------------------------------------------------------------------------------------------------------------------------------------------------------------------------------------------------------------------------|--|--|
| Business Name                                        | : | JANNAT SHAREE HOUSE                                                                                                                                                                                                                                                                                                                   |  |  |
| Location                                             | : | Aloa Tarinee, Berabochna Tangail                                                                                                                                                                                                                                                                                                      |  |  |
| Total Investment in BDT                              | : | BDT 600,000/-                                                                                                                                                                                                                                                                                                                         |  |  |
| Financing                                            | : | Self BDT 400,000/-(from existing business) 67%                                                                                                                                                                                                                                                                                        |  |  |
|                                                      |   | Required Investment BDT 200,000/-(as equity) 33%                                                                                                                                                                                                                                                                                      |  |  |
| Present salary/drawings<br>from business (estimates) | : | BDT 5,000/-                                                                                                                                                                                                                                                                                                                           |  |  |
| Proposed Salary                                      | : | BDT 5,000/-                                                                                                                                                                                                                                                                                                                           |  |  |
| Size of shop                                         | : | 58 ft x 17 ft= 816 square ft                                                                                                                                                                                                                                                                                                          |  |  |
| Security of the shop                                 | : | -                                                                                                                                                                                                                                                                                                                                     |  |  |
| Implementation                                       | : | <ul> <li>The business is planned to be scaled up by investment in existing goods like; Sharee, thread business etc.</li> <li>Average 20% gain on sale.</li> <li>The business is operating by entrepreneur. Existing 4 employees.</li> <li>Collects goods from Korotiya, Tangail.</li> <li>Agreed grace period is 3 months.</li> </ul> |  |  |