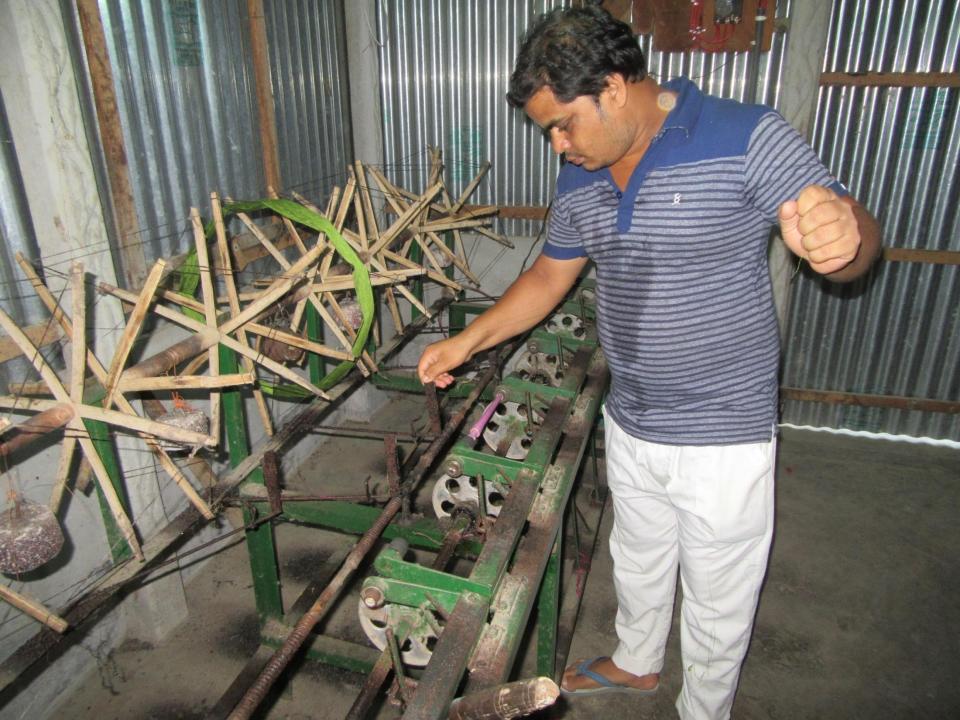

| Proposed Nobin Udyokta Business Info                 |   |                                                                                                                                                                                                                                                                                                                                       |  |  |
|------------------------------------------------------|---|---------------------------------------------------------------------------------------------------------------------------------------------------------------------------------------------------------------------------------------------------------------------------------------------------------------------------------------|--|--|
| Business Name                                        | : | JANNAT SHAREE HOUSE                                                                                                                                                                                                                                                                                                                   |  |  |
| Location                                             | : | Aloa Tarinee, Berabochna Tangail                                                                                                                                                                                                                                                                                                      |  |  |
| Total Investment in BDT                              | : | BDT 600,000/-                                                                                                                                                                                                                                                                                                                         |  |  |
| Financing                                            | : | Self BDT 400,000/-(from existing business) 67%                                                                                                                                                                                                                                                                                        |  |  |
|                                                      |   | Required Investment BDT 200,000/-(as equity) 33%                                                                                                                                                                                                                                                                                      |  |  |
| Present salary/drawings<br>from business (estimates) | : | BDT 5,000/-                                                                                                                                                                                                                                                                                                                           |  |  |
| Proposed Salary                                      | : | BDT 5,000/-                                                                                                                                                                                                                                                                                                                           |  |  |
| Size of shop                                         | : | 58 ft x 17 ft= 816 square ft                                                                                                                                                                                                                                                                                                          |  |  |
| Security of the shop                                 | : | -                                                                                                                                                                                                                                                                                                                                     |  |  |
| Implementation                                       | : | <ul> <li>The business is planned to be scaled up by investment in existing goods like; Sharee, thread business etc.</li> <li>Average 20% gain on sale.</li> <li>The business is operating by entrepreneur. Existing 4 employees.</li> <li>Collects goods from Korotiya, Tangail.</li> <li>Agreed grace period is 3 months.</li> </ul> |  |  |