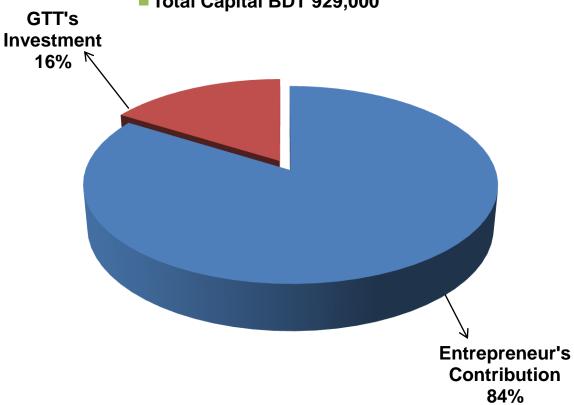

### PRESENT & PROPOSED INVESTMENT BREAKDOWN

| Particulars                                                                       |                                                 |                    | Proposed | Total   |
|-----------------------------------------------------------------------------------|-------------------------------------------------|--------------------|----------|---------|
| Existing                                                                          | Proposed                                        | Busines<br>s (BDT) | (BDT)    | (BDT)   |
| Investment in products (electric products, Mobile set and mobile accessories etc) | Investment in products (mobile accessories etc) | 185,000            | 50,000   | 235,000 |
| Investment in mobile banking (bkash, DBBL, mobi cash etc.)                        | bKash                                           | 228,000            | 100,000  | 328,000 |
| Investment in flexi load (GP, robi and banglalink etc)                            |                                                 |                    |          | 22,000  |
| Investment in Machineries, Equipm fan etc)                                        | ents & Tools (TV, mobile set, bulb and          | 16,000             |          | 16,000  |
| Cash in hand                                                                      |                                                 |                    |          | 107,000 |
| Decoration (fixture and fittings)                                                 |                                                 | 36,000             |          | 36,000  |
| Advance for Shop                                                                  |                                                 | 185,000            |          | 185,000 |
| Total Capital                                                                     |                                                 |                    | 150,000  | 929,000 |

## SOURCE OF FINANCE

- Entrepreneur's Contribution BDT 779,000
- GTT's Investment BDT 150,000
- Total Capital BDT 929,000