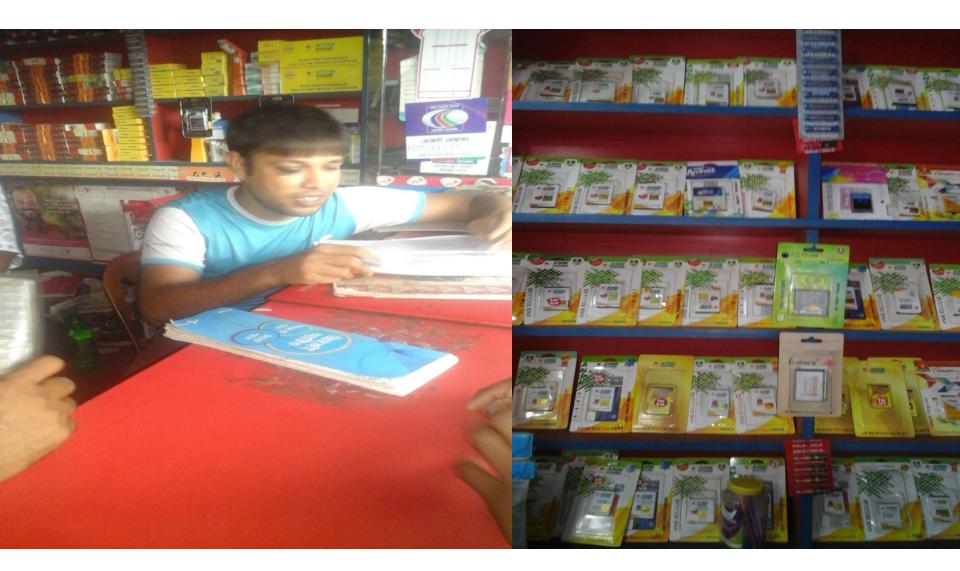

## Proposed NU Business Name: Khan Telecom Business Category: Telecom & IT support



Project Identified by: Md. Asraful Alom, Assist.Officer, Jessore Sadar unit, Jessore Business Proposal Prepared by: Mohammed Anwar Hossain

## BRIEF BIO OF THE PROPOSED NOBIN UDYOKTA

| Name and address                                                                                                          |   | Md Akter Khan  Vill: Moonsafpur, Union: Kochowa, Post: Rupdia, Upazila: Sadar, Jessore, District: Jessore.                                                                                              |  |
|---------------------------------------------------------------------------------------------------------------------------|---|------------------------------------------------------------------------------------------------------------------------------------------------------