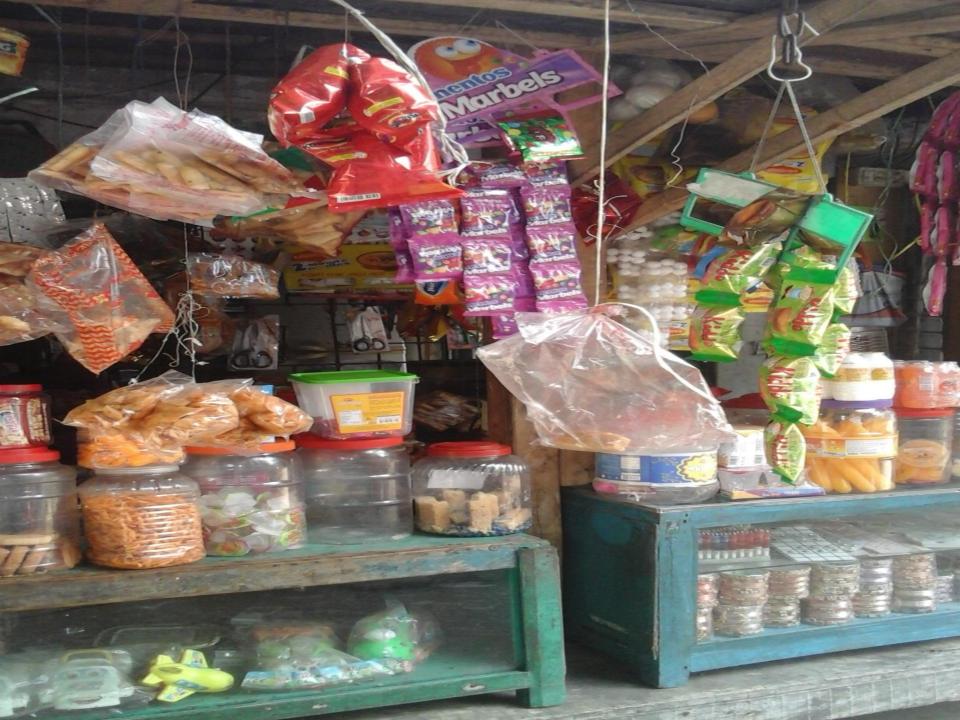

# **PROPOSED NOBIN UDYOKTA BUSINESS INFO**

| Business Name                                                | : | Nayeem Store                                                                             |
|--------------------------------------------------------------|---|------------------------------------------------------------------------------------------|
| Address/ Location                                            | : | R B K road, Kotowali, Jessore.                                                           |
| Total Investment in BDT                                      | : | Tk. 294,000                                                                              |
| Financing                                                    | : | Self Tk. 194,000 (from existing business)<br>Required Investment Tk. 100,000 (as equity) |
| Present salary/drawings from business                        | : | BDT 5,000 (Five Thousand)                                                                |
| Proposed Salary                                              | : | BDT 6,000 (Six Thousand)                                                                 |
| Proposed Business<br>Implementation Plan                     |   |                                                                                          |
| (i) % of present gross profit margin                         | : | On products 10%.                                                                         |
| (ii) Estimated % of proposed<br>gross profit margin          | : | On products 10%.                                                                         |
| (iii) In future risk mgt. plan<br>(from fire, disaster etc.) | : |                                                                                          |

# PRESENT & PROPOSED INVESTMENT BREAKDOWN

| Particulars                                                                                                   |                                                                                                |         | Proposed<br>(BDT) | Total<br>(BDT) |
|---------------------------------------------------------------------------------------------------------------|------------------------------------------------------------------------------------------------|---------|-------------------|----------------|
| Existing                                                                                                      | Proposed                                                                                       |         |                   |                |
| Investment in products (grocery products, electric item, confectionary item, bakery item and soft drinks etc) | Investment in products (grocery products, confectionary item, bakery item and soft drinks etc) | 130,000 | 100,000           | 230,000        |
| Investment in Equipments & Tools ( Refr<br>fan etc.)                                                          | 38,000                                                                                         |         | 38,000            |                |
| Cash in hand                                                                                                  |                                                                                                |         |                   | 8,000          |
| Decoration (fixture and fittings)                                                                             |                                                                                                |         |                   | 19,200         |
| Debtors (Since March, 2016 to at presen                                                                       | 26,000                                                                                         |         | 26,000            |                |
| Creditors (Since March, 2016 to at present)                                                                   |                                                                                                |         |                   | (27,200)       |
| Total Capital                                                                                                 |                                                                                                |         | 100,000           | 294,000        |