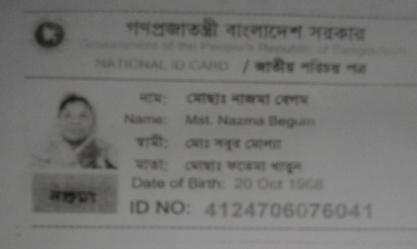

## **BRIEF BIO OF THE PROPOSED NOBIN UDYOKTA**

| Name and address                                                                                                                                                                        | :                                       | Md. Nayeem Molla<br>Vill: R B K road, Union: Sadar, Post: Sadar, Upazila:<br>Sadar, District: Jessore.                                                                                                                                                     |  |  |  |
|-----------------------------------------------------------------------------------------------------------------------------------------------------------------------------------------|-----------------------------------------|------------------------------------------------------------------------------------------------------------------------------------------------------------------------------------------------------------------------------------------------------------|--|--|--|
| Age                                                                                                                                                                                     | :                                       | 23 years                                                                                                                                                                                                                                                   |  |  |  |
| Marital status                                                                                                                                                                          | :                                       | Unmarried                                                                                                                                                                                                                                                  |  |  |  |
| Children                                                                                                                                                                                | :                                       | N/A                                                                                                                                                                                                                                                        |  |  |  |
| No. of siblings:                                                                                                                                                                        | :                                       | 02 (Two) Brothers and 03 (Three) Sisters                                                                                                                                                                                                                   |  |  |  |
| Parent's and GB related Info:<br>(i) Who is GB member<br>(ii) Mother's name<br>(iii) Father's name<br>(iv) GB member's info<br>Further Information:<br>(v) Who pays GB loan installment | ::::::::::::::::::::::::::::::::::::::: | Mother $\checkmark$ Father<br>Mst. Nazma Begum<br>Md.Sabur Molla<br><i>Branch</i> : Chanchra, Jessore, <i>Centre # 56/</i> mo,<br><i>Loan no.: 2270/2,</i> Member since 2002 to 2008<br>First Ioan: Tk. 5,000<br>Existing Ioan: Nil, Last Ioan: Tk. 30,000 |  |  |  |
| (vi) Mobile lady<br>(vii) Grameen Education Loan<br>(viii) Any other loan                                                                                                               | :                                       | No<br>Nil<br>Nil                                                                                                                                                                                                                                           |  |  |  |

## BRIEF HISTORY OF GB LOAN UTILIZATION BY FAMILY

- Mst. Nazma Begum is a GB member since 2002 to 2008 at first she took GB loan BDT 5,000 (five thousand) and last loan was BDT 30,000 (thirty thousand).
- Gradually she took GB loan several times and utilized it by purchasing cow, assisting her husband and son in business.
- Finally GB loan helped her to improve economic condition and livelihood.