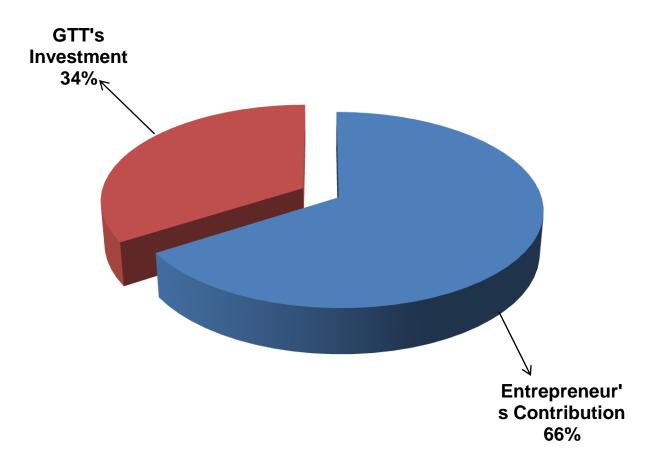

# PRESENT & PROPOSED INVESTMENT BREAKDOWN

| Particulars                                                                                                   |                                                                                                |         | Proposed<br>(BDT) | Total<br>(BDT) |
|---------------------------------------------------------------------------------------------------------------|------------------------------------------------------------------------------------------------|---------|-------------------|----------------|
| Existing                                                                                                      | Proposed                                                                                       |         |                   |                |
| Investment in products (grocery products, electric item, confectionary item, bakery item and soft drinks etc) | Investment in products (grocery products, confectionary item, bakery item and soft drinks etc) | 130,000 | 100,000           | 230,000        |
| Investment in Equipments & Tools ( Refr<br>fan etc.)                                                          | 38,000                                                                                         |         | 38,000            |                |
| Cash in hand                                                                                                  |                                                                                                |         |                   | 8,000          |
| Decoration (fixture and fittings)                                                                             |                                                                                                |         |                   | 19,200         |
| Debtors (Since March, 2016 to at presen                                                                       | 26,000                                                                                         |         | 26,000            |                |
| Creditors (Since March, 2016 to at present)                                                                   |                                                                                                |         |                   | (27,200)       |
| Total Capital                                                                                                 |                                                                                                |         | 100,000           | 294,000        |

- Entrepreneur's Contribution BDT 194,000
- GTT's Investment BDT 100,000
- Total Capital BDT 294,000