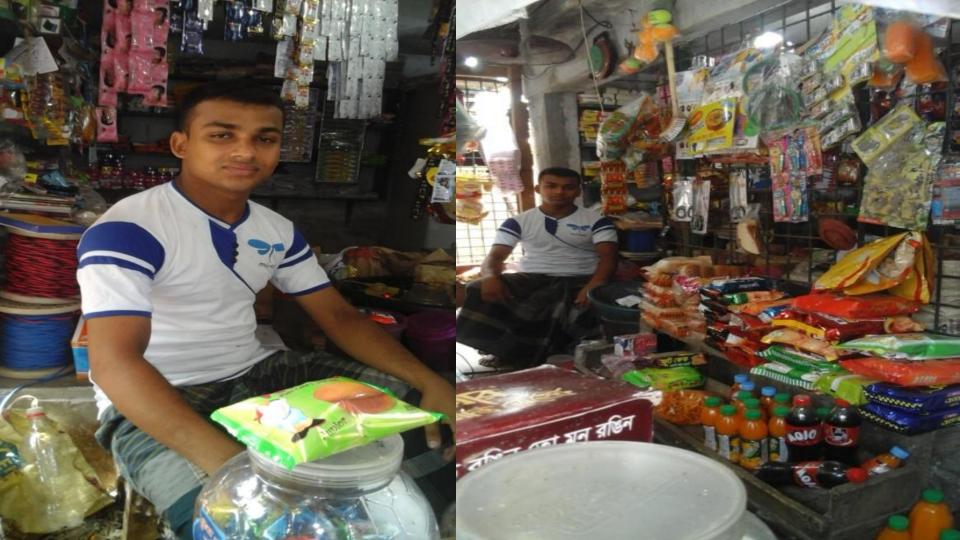

#### Proposed NU Business Name : Nayeem Store Business Category: General Retail & Wholesale

Project Identified by: Md. Asraful Alom, Assist.Officer, Jessore Sadar unit, Jessore Business Proposal Prepared by: Mohammed Anwar Hossain

## **BRIEF BIO OF THE PROPOSED NOBIN UDYOKTA**

| Name and address                                                                                                                                                                        | :                                       | Md. Nayeem Molla<br>Vill: R B K road, Union: Sadar, Post: Sadar, Upazila:<br>Sadar, District: Jessore.                                                                                                                                                     |  |  |  |
|-----------------------------------------------------------------------------------------------------------------------------------------------------------------------------------------|-----------------------------------------|------------------------------------------------------------------------------------------------------------------------------------------------------------------------------------------------------------------------------------------------------------|--|--|--|
| Age                                                                                                                                                                                     | :                                       | 23 years                                                                                                                                                                                                                                                   |  |  |  |
| Marital status                                                                                                                                                                          | :                                       | Unmarried                                                                                                                                                                                                                                                  |  |  |  |
| Children                                                                                                                                                                                | :                                       | N/A                                                                                                                                                                                                                                                        |  |  |  |
| No. of siblings:                                                                                                                                                                        | :                                       | 02 (Two) Brothers and 03 (Three) Sisters                                                                                                                                                                                                                   |  |  |  |
| Parent's and GB related Info:<br>(i) Who is GB member<br>(ii) Mother's name<br>(iii) Father's name<br>(iv) GB member's info<br>Further Information:<br>(v) Who pays GB loan installment | ::::::::::::::::::::::::::::::::::::::: | Mother $\checkmark$ Father<br>Mst. Nazma Begum<br>Md.Sabur Molla<br><i>Branch</i> : Chanchra, Jessore, <i>Centre # 56/</i> mo,<br><i>Loan no.: 2270/2,</i> Member since 2002 to 2008<br>First Ioan: Tk. 5,000<br>Existing Ioan: Nil, Last Ioan: Tk. 30,000 |  |  |  |
| (vi) Mobile lady<br>(vii) Grameen Education Loan<br>(viii) Any other loan                                                                                                               | :                                       | No<br>Nil<br>Nil                                                                                                                                                                                                                                           |  |  |  |

# **PROPOSED NOBIN UDYOKTA BUSINESS INFO**

| Business Name                                                | : | Nayeem Store                                                                             |
|--------------------------------------------------------------|---|------------------------------------------------------------------------------------------|
| Address/ Location                                            | : | R B K road, Kotowali, Jessore.                                                           |
| Total Investment in BDT                                      | : | Tk. 294,000                                                                              |
| Financing                                                    | : | Self Tk. 194,000 (from existing business)<br>Required Investment Tk. 100,000 (as equity) |
| Present salary/drawings from business                        | : | BDT 5,000 (Five Thousand)                                                                |
| Proposed Salary                                              | : | BDT 6,000 (Six Thousand)                                                                 |
| Proposed Business<br>Implementation Plan                     |   |                                                                                          |
| (i) % of present gross profit margin                         | : | On products 10%.                                                                         |
| (ii) Estimated % of proposed<br>gross profit margin          | : | On products 10%.                                                                         |
| (iii) In future risk mgt. plan<br>(from fire, disaster etc.) | : |                                                                                          |