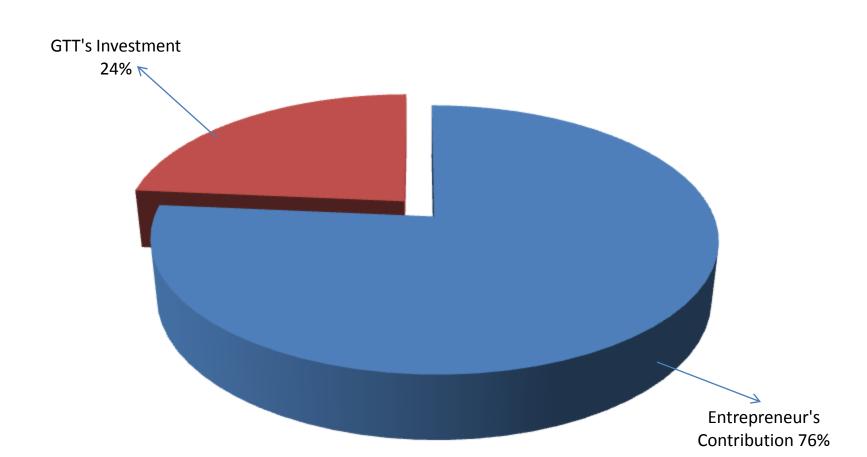

## SOURCE OF FINANCE

- Entrepreneur's Contribution BDT 486,000
- GTT's Investment BDT 150,000
- Total Capital BDT 636,000