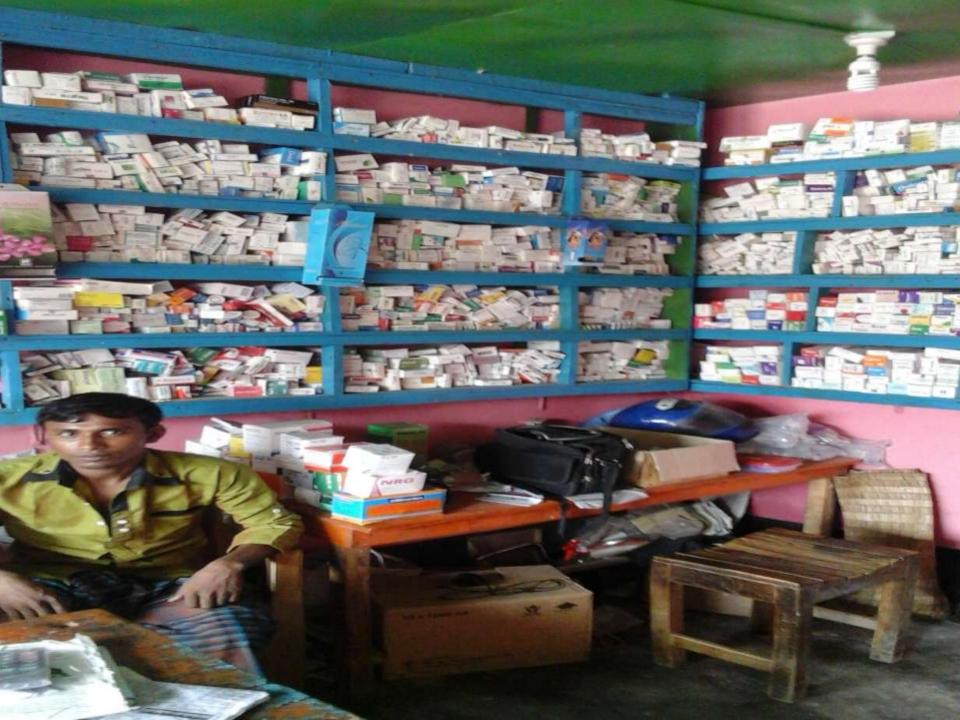

# Pictures

## PROPOSED NOBIN UDYOKTA BUSINESS INFO

| Business Name                                                | : | Syam Drug House                                                                        |  |
|--------------------------------------------------------------|---|----------------------------------------------------------------------------------------|--|
| Address/ Location                                            | : | Durbadanga bazar, Monirampur, Jessore.                                                 |  |
| Total Investment in BDT                                      | : | Tk. 636,000                                                                            |  |
| Financing                                                    | : | Self Tk. 486,,000 (from existing business) Required Investment Tk. 150,000 (as equity) |  |
| Present salary/drawings from business                        | : | Taka 4,000 (Four thousand )                                                            |  |
| Proposed Salary (estimates)                                  | : | Taka 5,000 (Five thousand)                                                             |  |
| Proposed Business<br>Implementation Plan                     |   |                                                                                        |  |
| (i) % of present gross profit margin                         | : | On products 10% and Service 100%.                                                      |  |
| (ii) Estimated % of proposed gross profit margin             | : | On products 10% and Service 100%.                                                      |  |
| (iii) In future risk mgt. plan<br>(from fire, disaster etc.) | : |                                                                                        |  |