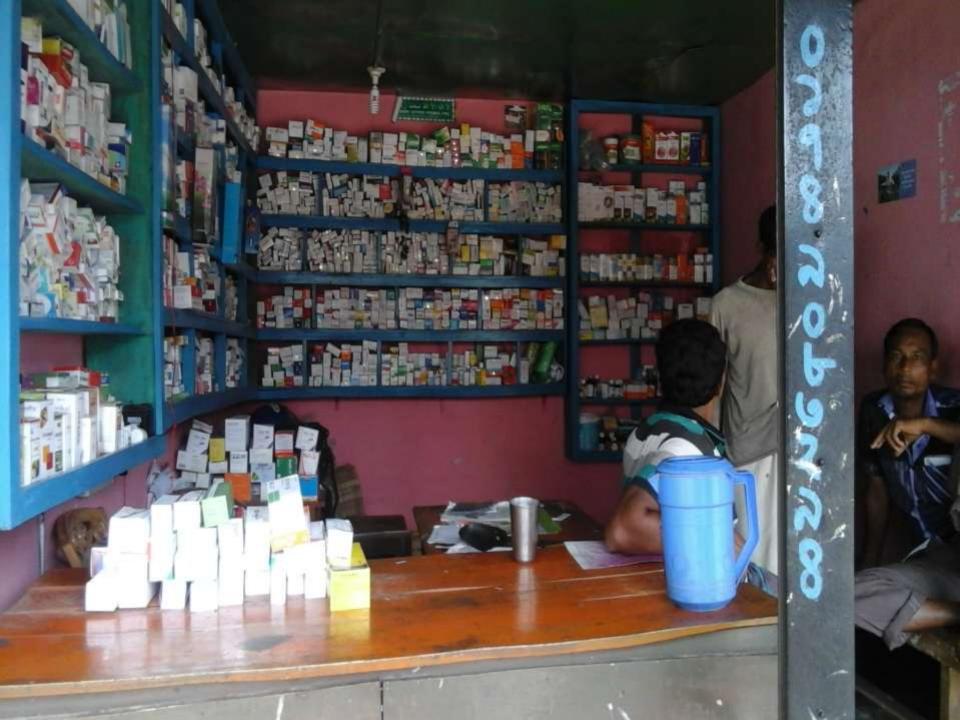

# Pictures

## PROPOSED NOBIN UDYOKTA BUSINESS INFO

| Business Name                                                | : | Syam Drug House                                                                        |  |
|--------------------------------------------------------------|---|----------------------------------------------------------------------------------------|--|
| Address/ Location                                            | : | Durbadanga bazar, Monirampur, Jessore.                                                 |  |
| Total Investment in BDT                                      | : | Tk. 636,000                                                                            |  |
| Financing                                                    | : | Self Tk. 486,,000 (from existing business) Required Investment Tk. 150,000 (as equity) |  |
| Present salary/drawings from business                        | : | Taka 4,000 (Four thousand )                                                            |  |
| Proposed Salary (estimates)                                  | : | Taka 5,000 (Five thousand)                                                             |  |
| Proposed Business<br>Implementation Plan                     |   |                                                                                        |  |
| (i) % of present gross profit margin                         | : | On products 10% and Service 100%.                                                      |  |
| (ii) Estimated % of proposed gross profit margin             | : | On products 10% and Service 100%.                                                      |  |
| (iii) In future risk mgt. plan<br>(from fire, disaster etc.) | : |                                                                                        |  |