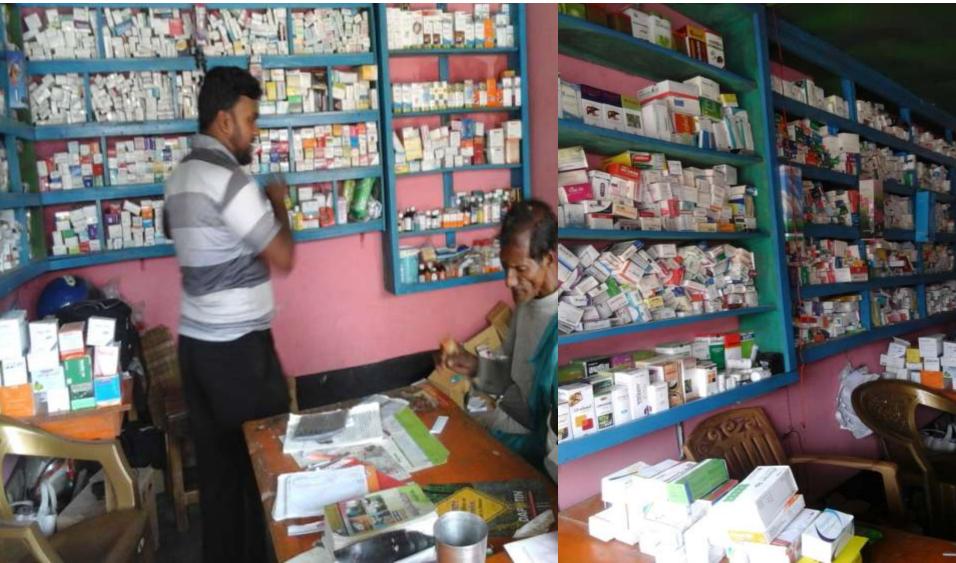

Proposed NU Business Name: Syam Drug House

Business Category: Medicine Business



Business Proposal Collected by: A Wodud Molla, Asst. Officer, Monirampur unit, Jessore.

Business Proposal Prepared & Varified by: Md Rafiqui Islam

## BRIEF BIO OF THE PROPOSED NOBIN UDYOKTA

| Name and address                                                                                                          | : | Faruk Hasan Vill: Batbila, Union: Durbadanga, Post: Batbila, Upazila: Monirampur, District: Jessore                                                                                                               |  |  |
|---------------------------------------------------------------------------------------------------------------------------|---|--------------------------------------------------------------------------------------------------------------------------------