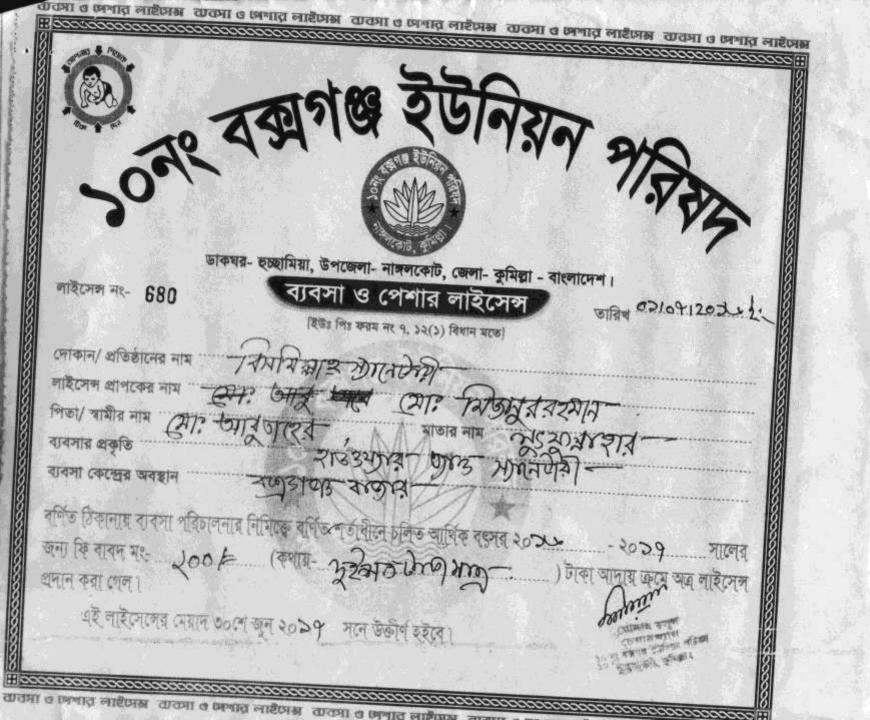

#### **PROPOSED NOBIN UDYOKTA BUSINESS INFO**

| Business Name                                                                                                                                                                                              | : | Bismillah Senetary                                                                       |
|------------------------------------------------------------------------------------------------------------------------------------------------------------------------------------------------------------|---|------------------------------------------------------------------------------------------|
| Address/ Location                                                                                                                                                                                          | : | Boxsogonj , Chauddagram                                                                  |
| Total Investment in BDT                                                                                                                                                                                    | : | Tk. 982,000                                                                              |
| Financing                                                                                                                                                                                                  | : | Self Tk. 782,000(from existing business)<br>Required Investment Tk. 200,0000 (as equity) |
| Present salary/drawings from business                                                                                                                                                                      | : | BDT 9,000 (Nine thousand)                                                                |
| Proposed Salary                                                                                                                                                                                            | : | BDT 10,500 (Ten thousand five hundred)                                                   |
| Proposed Business<br>Implementation Plan<br>(i) % of present gross profit<br>margin<br>(ii) Estimated % of proposed<br>gross profit margin<br>(iii) In future risk mgt. plan<br>(from fire, disaster etc.) | : | On products 15%<br>On products 15%                                                       |

# Pictures