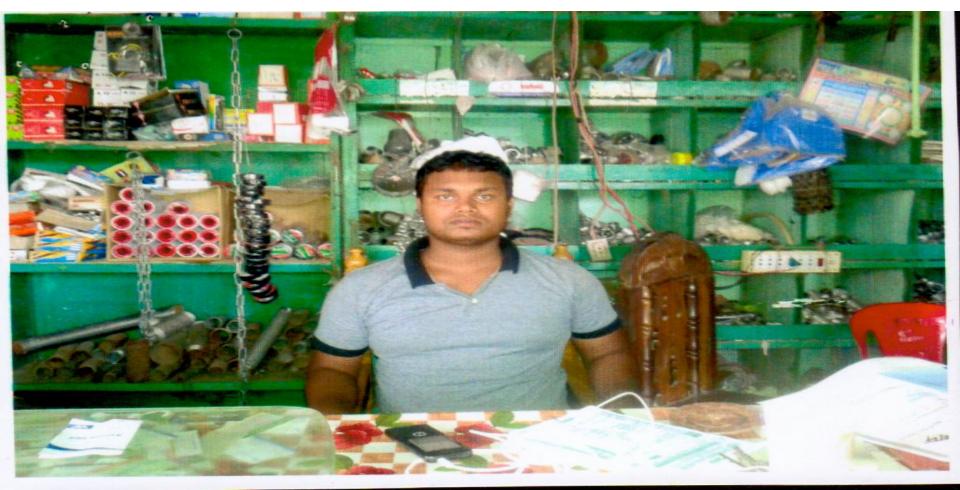

Proposed NU Business Name : Bismillah Senetary

Business Category: General Retail & Wholesale



Business Proposal Collectedby: Md Jamal Uddin , Assistant officer, Chauddagram.comilla

Business Proposal Prepared by: Md Rezaur Rashid Dewan

#### **BRIEF BIO OF THE PROPOSED NOBIN UDYOKTA**

| Name and address                                                                                                                      | :  | <b>Md Mizanur Rahman</b><br>Vill: Boxsogonj, Union: Boxsogonj, Post: Hucchamiha , Upazila:<br>Nangolkot, District: Comilla                                                                                                                                       |
|---------------------------------------------------------------------------------------------------------------------------------------|----|-------------------------------------------------------------