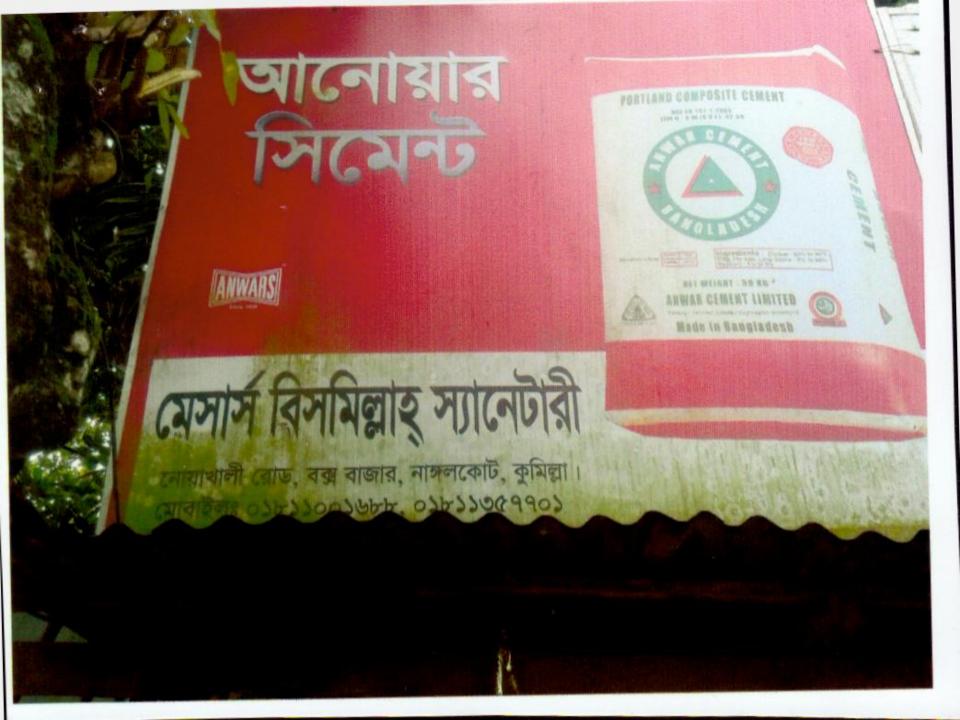

#### **PROPOSED NOBIN UDYOKTA BUSINESS INFO**

| Business Name                                                                                                                                                                                              | : | Bismillah Senetary                                                                       |
|------------------------------------------------------------------------------------------------------------------------------------------------------------------------------------------------------------|---|------------------------------------------------------------------------------------------|
| Address/ Location                                                                                                                                                                                          | : | Boxsogonj , Chauddagram                                                                  |
| Total Investment in BDT                                                                                                                                                                                    | : | Tk. 982,000                                                                              |
| Financing                                                                                                                                                                                                  | : | Self Tk. 782,000(from existing business)<br>Required Investment Tk. 200,0000 (as equity) |
| Present salary/drawings from business                                                                                                                                                                      | : | BDT 9,000 (Nine thousand)                                                                |
| Proposed Salary                                                                                                                                                                                            | : | BDT 10,500 (Ten thousand five hundred)                                                   |
| Proposed Business<br>Implementation Plan<br>(i) % of present gross profit<br>margin<br>(ii) Estimated % of proposed<br>gross profit margin<br>(iii) In future risk mgt. plan<br>(from fire, disaster etc.) | : | On products 15%<br>On products 15%                                                       |

# Pictures