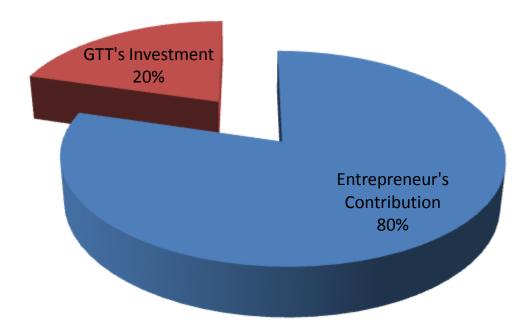

#### PRESENT & PROPOSED INVESTMENT BREAKDOWN

| Partic                                         | ulars                                                                                                                                           | Existing<br>Business<br>(BDT) | Proposed<br>(BDT) | Total<br>(BDT) |  |
|------------------------------------------------|-------------------------------------------------------------------------------------------------------------------------------------------------|-------------------------------|-------------------|----------------|--|
| Existing                                       | Proposed                                                                                                                                        |                               |                   |                |  |
| filter,Sanitary Ware ,brass soap               | Investment in products (PVC Pipes<br>& SWR Pipes , Fittings,Brass Valves<br>, filter,Sanitary Ware ,brass soap<br>holder ,issa Pan/ CT Pan etc) | 554,800                       | 200,000           | 754,800        |  |
| Investment in Equipments & Tools               |                                                                                                                                                 | 1,400                         |                   | 1,400          |  |
| Cash in hand                                   |                                                                                                                                                 | 7,300                         |                   | 7,300          |  |
| Debtors (Since February, 2016 to at present)   |                                                                                                                                                 | 12,500                        |                   | 12,500         |  |
| Creditors (Since November, 2015 to at present) |                                                                                                                                                 | (40,000)                      |                   | (40,000)       |  |
| Decoration (fixture and fittings)              |                                                                                                                                                 | 46,000                        |                   | 46,000         |  |
| Advance for shop                               |                                                                                                                                                 | 200,000                       |                   | 200,000        |  |
| Total C                                        | Capital                                                                                                                                         | 782,000                       | 200,000           | 982,000        |  |

- GTT's Investment BDT 200000
- Total Capital BDT 982000