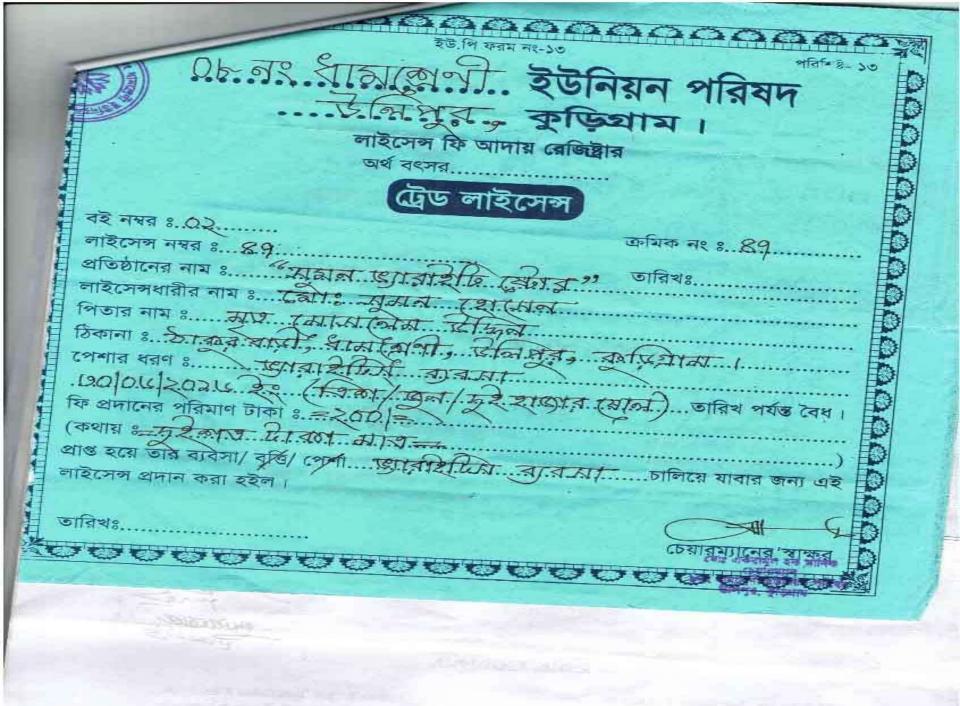

#### Proposed NU Business Name: Suman Variety Store

#### Business Category: General Retail & Whole sale

Business Proposal Identified by: **Dhaneshwar Kumar Mohanto**, **Asst. Officer, Kurigram**Business Proposal prepared by: **Md.Main Uddin** 

## PROPOSED NOBIN UDYOKTA BUSINESS INFO

| Business Name                                                                                                                                                                         | : | Suman Variety Store.                                                                 |
|---------------------------------------------------------------------------------------------------------------------------------------------------------------------------------------|---|--------------------------------------------------------------------------------------|
| Address/ Location                                                                                                                                                                     | : | Thakurbari, dhamsrani, ulipur.                                                       |
| Total Investment in BDT                                                                                                                                                               | : | Tk 211,000                                                                           |
| Financing                                                                                                                                                                             | : | Self Tk. 161,000 (from existing business) Required Investment Tk. 50,000 (as equity) |
| Present salary/drawings from business                                                                                                                                                 | : | BDT 5,000 (five thousand)                                                            |
| Proposed Salary                                                                                                                                                                       | : | BDT 6,000 (six thousand)                                                             |
| Proposed Business Implementation Plan (i) % of present gross profit margin (ii) Estimated % of proposed gross profit margin (iii) In future risk mgt. plan (from fire, disaster etc.) | : | On products 20% On products 20%                                                      |