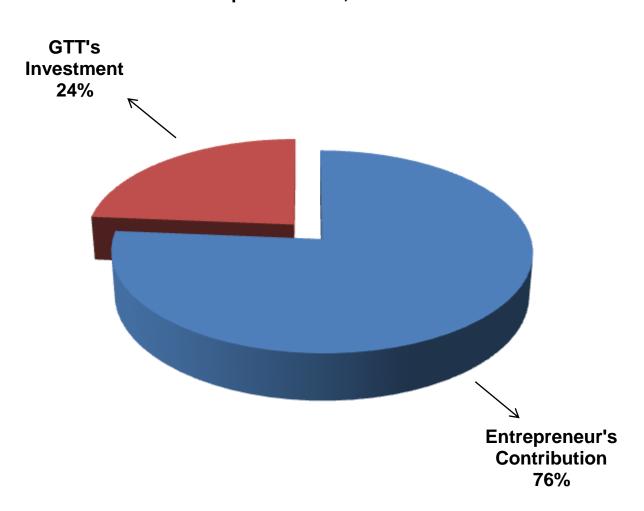

## SOURCE OF FINANCE

- Entrepreneur's Contribution BDT 161,000
- GTT's Investment BDT 50,000
- Total Capital BDT211,000