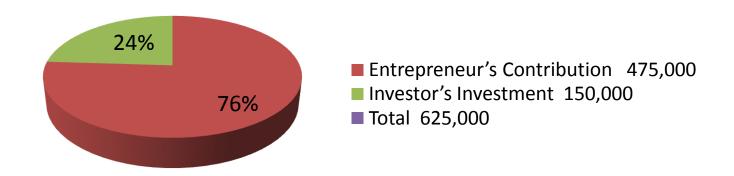

| Proposed Nobin Udyokta Business Info              |   |                                                                                                                                                                                                                                                                                                         |  |
|---------------------------------------------------|---|---------------------------------------------------------------------------------------------------------------------------------------------------------------------------------------------------------------------------------------------------------------------------------------------------------|--|
| Business Name                                     | : | MS NUPUR SHOE STORE                                                                                                                                                                                                                                                                                     |  |
| Location                                          | : | Dhopaghata bajar, Mohonpur, Rajshahi                                                                                                                                                                                                                                                                    |  |
| Total Investment in BDT                           | : | BDT 625000/-                                                                                                                                                                                                                                                                                            |  |
| Financing                                         | : | Self BDT 475000/-(from existing business) 76% Required Investment BDT 150000/-(as equity) 24%                                                                                                                                                                                                           |  |
| Present salary/drawings from business (estimates) | : | BDT 5,000/-                                                                                                                                                                                                                                                                                             |  |
| Proposed Salary                                   | : | BDT 5,000/-                                                                                                                                                                                                                                                                                             |  |
| Size of shop                                      | : | 12ft x 12ft= 144 square ft                                                                                                                                                                                                                                                                              |  |
| Security of the shop                              | : | BDT 1,10,000/-                                                                                                                                                                                                                                                                                          |  |
| Implementation                                    | : | <ul> <li>The business is planned to be scaled up by investment in existing goods like; Shoe, sandel etc.</li> <li>Average 12% gain on sale.</li> <li>The business is operating by entrepreneur. Existing no employee.</li> <li>The shop is rented.</li> <li>Agreed grace period is 3 months.</li> </ul> |  |

| Investment Breakdown  |          |          |        |  |  |
|-----------------------|----------|----------|--------|--|--|
| Particulars           | Existing | Proposed | Total  |  |  |
| Gents items Burmese   | 375,000  | 90,000   | 465000 |  |  |
| Ladies items burmisee | 100,000  | 60,000   | 160000 |  |  |
|                       | 475,000  | 150,000  | 625000 |  |  |