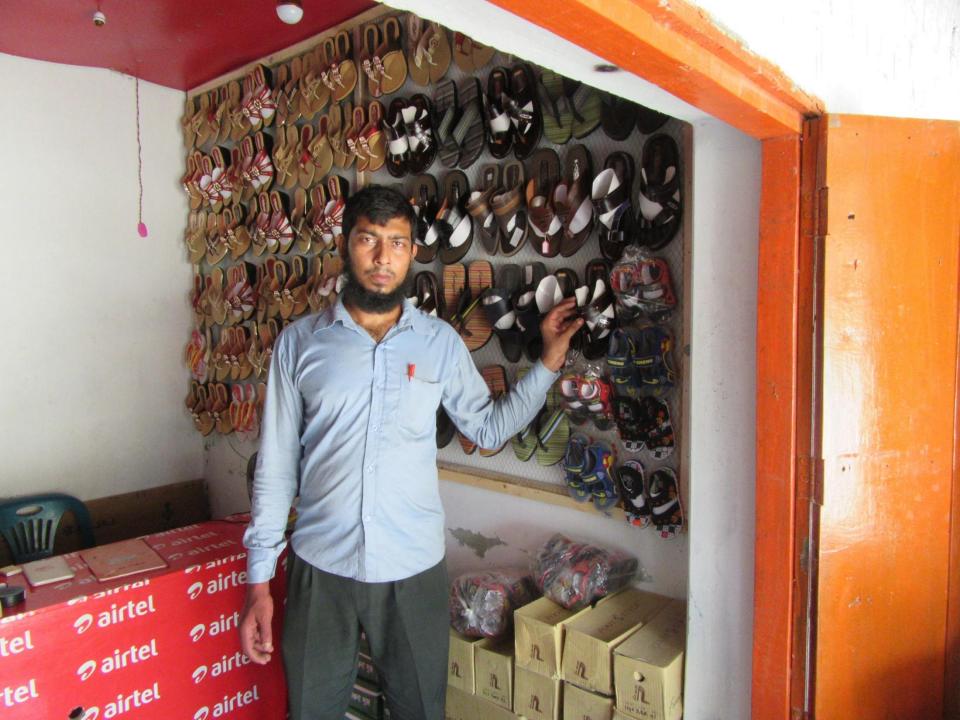

| Proposed Nobin Udyokta Business Info              |   |                                                                                                                                                                                                                                                                                                         |  |
|---------------------------------------------------|---|---------------------------------------------------------------------------------------------------------------------------------------------------------------------------------------------------------------------------------------------------------------------------------------------------------|--|
| Business Name                                     | : | MS NUPUR SHOE STORE                                                                                                                                                                                                                                                                                     |  |
| Location                                          | : | Dhopaghata bajar, Mohonpur, Rajshahi                                                                                                                                                                                                                                                                    |  |
| Total Investment in BDT                           | : | BDT 625000/-                                                                                                                                                                                                                                                                                            |  |
| Financing                                         | : | Self BDT 475000/-(from existing business) 76% Required Investment BDT 150000/-(as equity) 24%                                                                                                                                                                                                           |  |
| Present salary/drawings from business (estimates) | : | BDT 5,000/-                                                                                                                                                                                                                                                                                             |  |
| Proposed Salary                                   | : | BDT 5,000/-                                                                                                                                                                                                                                                                                             |  |
| Size of shop                                      | : | 12ft x 12ft= 144 square ft                                                                                                                                                                                                                                                                              |  |
| Security of the shop                              | : | BDT 1,10,000/-                                                                                                                                                                                                                                                                                          |  |
| Implementation                                    | : | <ul> <li>The business is planned to be scaled up by investment in existing goods like; Shoe, sandel etc.</li> <li>Average 12% gain on sale.</li> <li>The business is operating by entrepreneur. Existing no employee.</li> <li>The shop is rented.</li> <li>Agreed grace period is 3 months.</li> </ul> |  |

# Pictures

ा (क्राइ जारेप आई क्राज्यकार्य ह