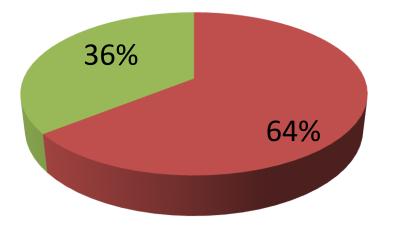

| Proposed Nobin Udyokta Business Info                 |   |                                                                                                                                                                                                                                                                                                                                      |  |  |
|------------------------------------------------------|---|--------------------------------------------------------------------------------------------------------------------------------------------------------------------------------------------------------------------------------------------------------------------------------------------------------------------------------------|--|--|
| Business Name                                        | : | RAHMAN MOTSO KHAMAR                                                                                                                                                                                                                                                                                                                  |  |  |
| Location                                             | : | Goindapara, pasuriya, Bagmara, Rajshahi                                                                                                                                                                                                                                                                                              |  |  |
| Total Investment in BDT                              | : | BDT 140,000/-                                                                                                                                                                                                                                                                                                                        |  |  |
| Financing                                            | : | Self BDT 90,000/-(from existing business) 64%                                                                                                                                                                                                                                                                                        |  |  |
|                                                      |   | Required Investment BDT 50,000/-(as equity) 36%                                                                                                                                                                                                                                                                                      |  |  |
| Present salary/drawings<br>from business (estimates) | : | BDT 5,000/-                                                                                                                                                                                                                                                                                                                          |  |  |
| Proposed Salary                                      | : | BDT 5,000/-                                                                                                                                                                                                                                                                                                                          |  |  |
| Size of shop                                         | : | _                                                                                                                                                                                                                                                                                                                                    |  |  |
| Security of the pond                                 | : | BDT 1,04,000/-                                                                                                                                                                                                                                                                                                                       |  |  |
| Implementation                                       | : | <ul> <li>Currently run a fish farm.</li> <li>Various type of fish like; Ruhi fish, Carp fish, Mrigel fish etc cultivate here.</li> <li>The business is operating by entrepreneur. Existing no employee.</li> <li>The pond is under leasing.</li> <li>Collects fish from Noagoan.</li> <li>Agreed grace period is 3 months</li> </ul> |  |  |