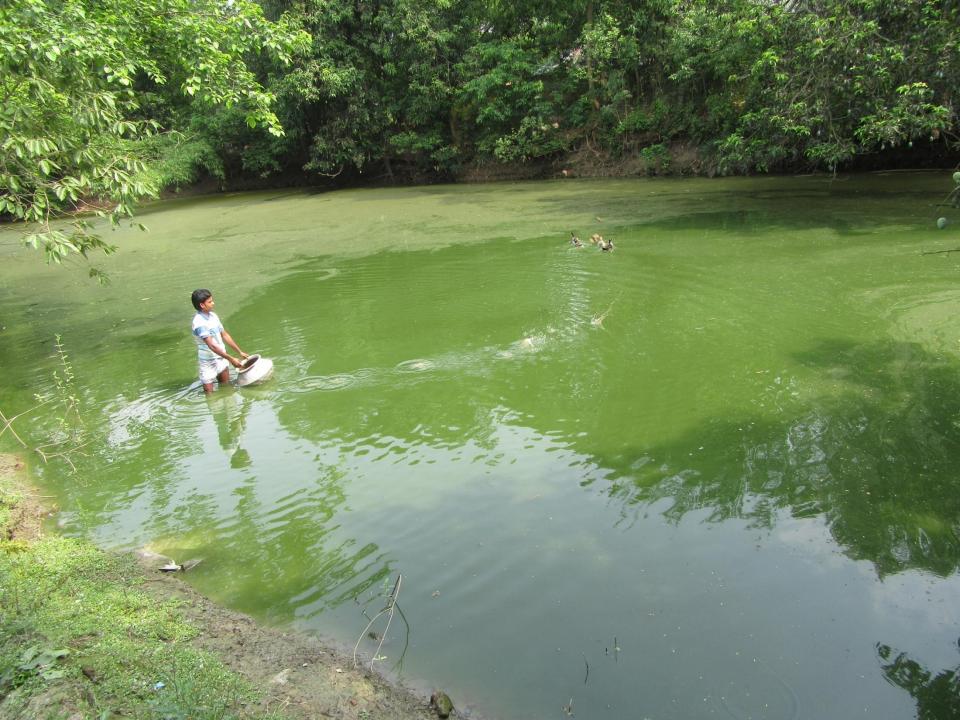

| Proposed Nobin Udyokta Business Info                 |   |                                                                                                                                                                                                                                                                                                                                      |  |  |
|------------------------------------------------------|---|--------------------------------------------------------------------------------------------------------------------------------------------------------------------------------------------------------------------------------------------------------------------------------------------------------------------------------------|--|--|
| Business Name                                        | : | RAHMAN MOTSO KHAMAR                                                                                                                                                                                                                                                                                                                  |  |  |
| Location                                             | : | Goindapara, pasuriya, Bagmara, Rajshahi                                                                                                                                                                                                                                                                                              |  |  |
| Total Investment in BDT                              | : | BDT 140,000/-                                                                                                                                                                                                                                                                                                                        |  |  |
| Financing                                            | : | Self BDT 90,000/-(from existing business) 64%                                                                                                                                                                                                                                                                                        |  |  |
|                                                      |   | Required Investment BDT 50,000/-(as equity) 36%                                                                                                                                                                                                                                                                                      |  |  |
| Present salary/drawings<br>from business (estimates) | : | BDT 5,000/-                                                                                                                                                                                                                                                                                                                          |  |  |
| Proposed Salary                                      | : | BDT 5,000/-                                                                                                                                                                                                                                                                                                                          |  |  |
| Size of shop                                         | : | _                                                                                                                                                                                                                                                                                                                                    |  |  |
| Security of the pond                                 | : | BDT 1,04,000/-                                                                                                                                                                                                                                                                                                                       |  |  |
| Implementation                                       | : | <ul> <li>Currently run a fish farm.</li> <li>Various type of fish like; Ruhi fish, Carp fish, Mrigel fish etc cultivate here.</li> <li>The business is operating by entrepreneur. Existing no employee.</li> <li>The pond is under leasing.</li> <li>Collects fish from Noagoan.</li> <li>Agreed grace period is 3 months</li> </ul> |  |  |

Pictures

BOY BOATS BY TO STR 