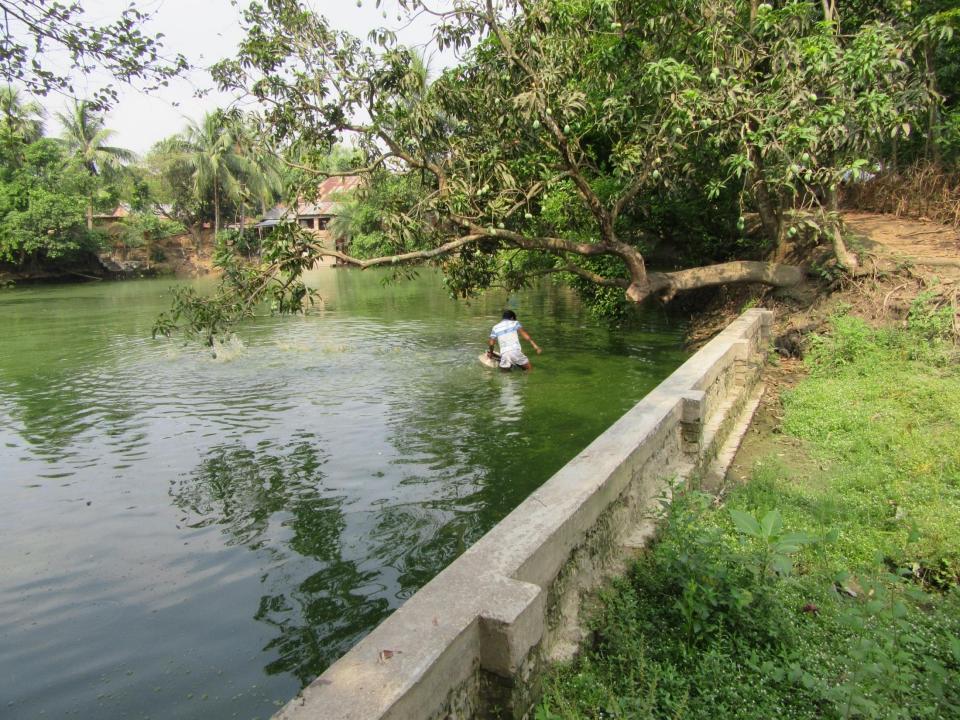

| Proposed Nobin Udyokta Business Info                 |   |                                                                                                                                                                                                                                                                                                                                      |  |  |
|------------------------------------------------------|---|--------------------------------------------------------------------------------------------------------------------------------------------------------------------------------------------------------------------------------------------------------------------------------------------------------------------------------------|--|--|
| Business Name                                        | : | RAHMAN MOTSO KHAMAR                                                                                                                                                                                                                                                                                                                  |  |  |
| Location                                             | : | Goindapara, pasuriya, Bagmara, Rajshahi                                                                                                                                                                                                                                                                                              |  |  |
| Total Investment in BDT                              | : | BDT 140,000/-                                                                                                                                                                                                                                                                                                                        |  |  |
| Financing                                            | : | Self BDT 90,000/-(from existing business) 64%                                                                                                                                                                                                                                                                                        |  |  |
|                                                      |   | Required Investment BDT 50,000/-(as equity) 36%                                                                                                                                                                                                                                                                                      |  |  |
| Present salary/drawings<br>from business (estimates) | : | BDT 5,000/-                                                                                                                                                                                                                                                                                                                          |  |  |
| Proposed Salary                                      | : | BDT 5,000/-                                                                                                                                                                                                                                                                                                                          |  |  |
| Size of shop                                         | : | _                                                                                                                                                                                                                                                                                                                                    |  |  |
| Security of the pond                                 | : | BDT 1,04,000/-                                                                                                                                                                                                                                                                                                                       |  |  |
| Implementation                                       | : | <ul> <li>Currently run a fish farm.</li> <li>Various type of fish like; Ruhi fish, Carp fish, Mrigel fish etc cultivate here.</li> <li>The business is operating by entrepreneur. Existing no employee.</li> <li>The pond is under leasing.</li> <li>Collects fish from Noagoan.</li> <li>Agreed grace period is 3 months</li> </ul> |  |  |

Pictures

BOY BOATS BY TO STR 