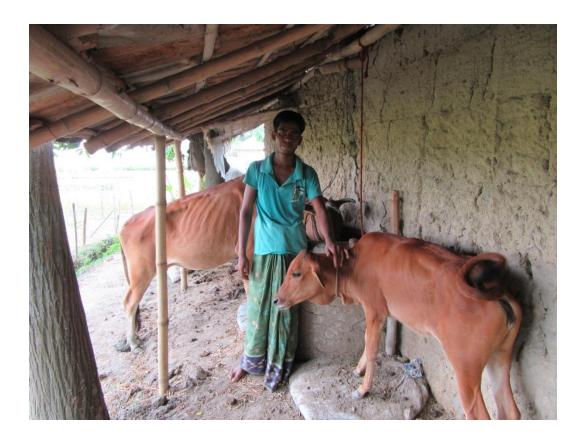

### **Proposed NU Business Name: RAJU DAIRY FARM**



Project identification and prepared by: Md. Sahabuddin, Mohonpur Unit, Rajshahi

Project verified by: MD. Abdul MannanTalukdar



| Brief Bio of The Proposed Nobin Udyokta                                                                                                         |       |                                                                                                                                                                                        |  |  |
|-------------------------------------------------------------------------------------------------------------------------------------------------|-------|----------------------------------------------------------------------------------------------------------------------------------------------------------------------