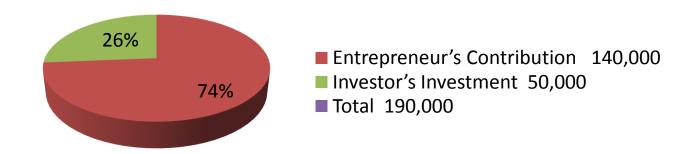

| Proposed Nobin Udyokta Business Info              |          |                                                                                                                                                                                                                                                                  |  |
|---------------------------------------------------|----------|------------------------------------------------------------------------------------------------------------------------------------------------------------------------------------------------------------------------------------------------------------------|--|
| Business Name                                     | :        | RAJU DAIRY FARM                                                                                                                                                                                                                                                  |  |
| Location                                          | :        | Vimpara,Gocha, Mohonpur, Rajshahi                                                                                                                                                                                                                                |  |
| Total Investment in BDT                           | :        | BDT 190000/-                                                                                                                                                                                                                                                     |  |
| Financing                                         | :        | Self BDT 140,000/-(from existing business) 74% Required Investment BDT 50000/-(as equity) 26%                                                                                                                                                                    |  |
| Present salary/drawings from business (estimates) | :        | BDT 5,000/-                                                                                                                                                                                                                                                      |  |
| Proposed Salary                                   | :        | BDT 5,000/-                                                                                                                                                                                                                                                      |  |
| Size of shop                                      | :        |                                                                                                                                                                                                                                                                  |  |
| Security of the shop                              | <b>:</b> | -                                                                                                                                                                                                                                                                |  |
| Implementation                                    | :        | <ul> <li>The business is planned to be scaled up by investment in existing goods like; milk etc.</li> <li>Average % gain on sale.</li> <li>The business is operating by entrepreneur. Existing no employee.</li> <li>Agreed grace period is 3 months.</li> </ul> |  |

| Investment Breakdown |          |          |        |  |  |
|----------------------|----------|----------|--------|--|--|
| Particulars          | Existing | Proposed | Total  |  |  |
| Cow                  | 80,000   | 50,000   | 130000 |  |  |
| Ox                   | 60,000   |          | 60000  |  |  |
|                      | 140,000  | 50,000   | 190000 |  |  |