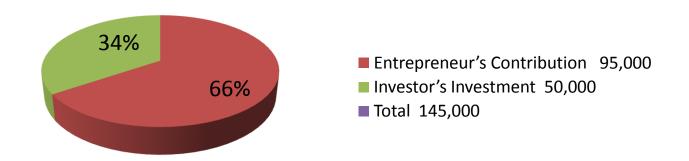

| Proposed Nobin Udyokta Business Info              |   |                                                                                                                                                                                                                                                                                                          |  |  |
|---------------------------------------------------|---|----------------------------------------------------------------------------------------------------------------------------------------------------------------------------------------------------------------------------------------------------------------------------------------------------------|--|--|
| Business Name                                     | : | ABIR AUTOS & BATTERY HOUSE                                                                                                                                                                                                                                                                               |  |  |
| Location                                          | : | Puthia, Rajshahi                                                                                                                                                                                                                                                                                         |  |  |
| Total Investment in BDT                           | : | BDT 145000/-                                                                                                                                                                                                                                                                                             |  |  |
| Financing                                         | : | Self BDT 95000/-(from existing business) 66%                                                                                                                                                                                                                                                             |  |  |
| Present salary/drawings from business (estimates) | : | Required Investment BDT 50000/-(as equity) 34% BDT 5,000/-                                                                                                                                                                                                                                               |  |  |
| Proposed Salary                                   | : | BDT 5,000/-                                                                                                                                                                                                                                                                                              |  |  |
| Size of shop                                      | : | 9ft x 16ft= 144square ft                                                                                                                                                                                                                                                                                 |  |  |
| Security of the shop                              | : | BDT 10000/-                                                                                                                                                                                                                                                                                              |  |  |
| Implementation                                    | : | <ul> <li>The business is planned to be scaled up by investment in existing goods like; Automobile parts.</li> <li>Average 15% gain on sale.</li> <li>The business is operating by entrepreneur. Existing no employees.</li> <li>The shop is rented.</li> <li>Agreed grace period is 3 months.</li> </ul> |  |  |

| Investment Breakdown |          |          |        |  |
|----------------------|----------|----------|--------|--|
| Particulars          | Existing | Proposed | Total  |  |
| Battery              | 42,000   | 9,000    | 51000  |  |
| Motor                | 16,000   | 8,000    | 24000  |  |
| Contoller            | 6,400    | 10,000   | 16400  |  |
| Tire                 | 9,500    | 13,000   | 22500  |  |
| Tube                 | 2,000    | 5,000    | 7000   |  |
| Charger              | 10,000   | 5,000    | 15000  |  |
| Other machine parts  | 9,100    | 0        | 9100   |  |
|                      | 95,000   | 50,000   | 145000 |  |