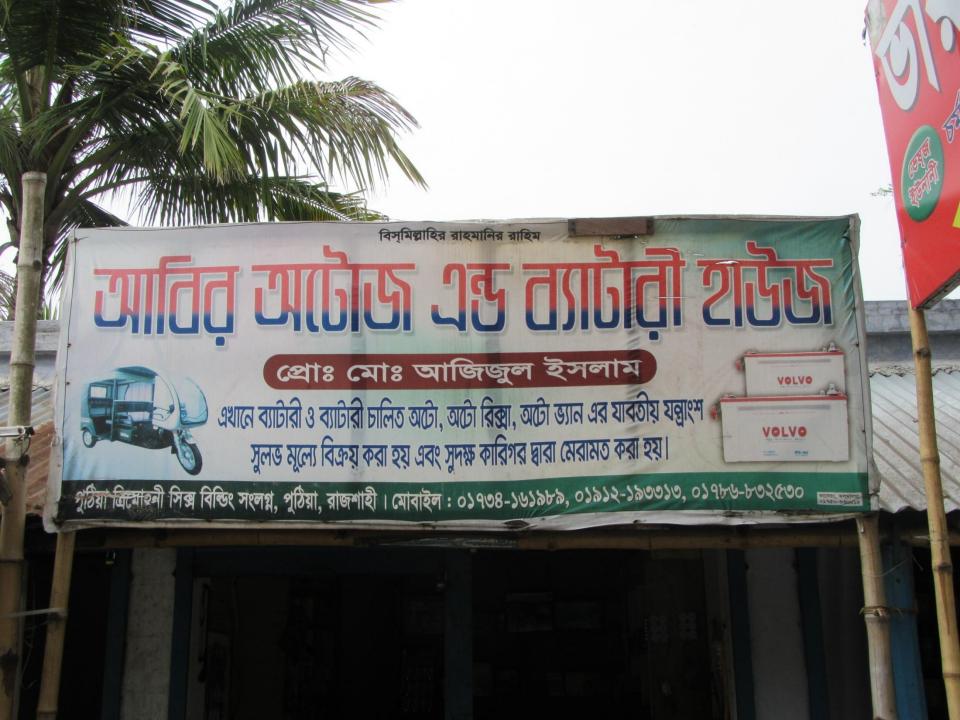

#### **Proposed NU Business Name: ABIR AUTOS & BATTERY HOUSE**

Project identification and prepared by: Md. Ebadat Hossain, Puthia Unit, Rajshahi

Project verified by: MD Abdul Mannan Talukdar

| Brief Bio of The Proposed Nobin Udyokta                                                                        |   |                                                                                                                                                                                       |  |  |
|----------------------------------------------------------------------------------------------------------------|---|---------------------------------------------------------------------------------------------------------------------------------------------------------------------------------------|--|--|
| Name                                                                                                           | : | MD. AZIZUL ISLAM                                                                                                                                                                      |  |  |
| Age                                                                                                            | : | 22-07-1993 (22 Years)                                                                                                                                                                 |  |  |
| Education, till to date                                                                                        | : | HSC                                                                                                                                                                                   |  |  |
| Marital status                                                                                                 | : | Married                                                                                                                                                                               |  |  |
| Children                                                                                                       | : | 1 Son                                                                                                                                                                                 |  |  |
| No. of siblings:                                                                                               | : | 2 Brother & 3 Sisters                                                                                                                                                                 |  |  |
| Address                                                                                                        | : | Vill: Gondo Gohali, P.O: Puthiya, P.S: Puthiya, Dist: Rajshahi                                                                                                                        |  |  |
| Parent's and GB related Info (i) Who is GB member (ii) Mother's name (iii) Father's name (iv) GB member's info |   | Mother Father  MST. SALMA BEGUM  MD. ALAL UDDIN  Branch: Jiopara, Puthiya Centre # 09 (Female),  Member ID: 1220, Group No: 02  Member since: 2008 (07 Years)  First loan: BDT - 8000 |  |  |
| Further Information:                                                                                           |   | Existing Loan: BDT NIL, Outstanding loan: NIL                                                                                                                                         |  |  |
| (v) Who pays GB loan installment                                                                               | : | Father                                                                                                                                                                                |  |  |
| (vi) Mobile lady (vii) Grameen Education Loan                                                                  |   | No<br>No                                                                                                                                                                              |  |  |
| (viii) Any other loan like GB, BRAC ASA etc                                                                    | : | No                                                                                                                                                                                    |  |  |

| Proposed Nobin Udyokta Business Info              |   |                                                                                                                                                                                                                                                                                                          |  |  |
|---------------------------------------------------|---|----------------------------------------------------------------------------------------------------------------------------------------------------------------------------------------------------------------------------------------------------------------------------------------------------------|--|--|
| Business Name                                     | : | ABIR AUTOS & BATTERY HOUSE                                                                                                                                                                                                                                                                               |  |  |
| Location                                          | : | Puthia, Rajshahi                                                                                                                                                                                                                                                                                         |  |  |
| Total Investment in BDT                           | : | BDT 145000/-                                                                                                                                                                                                                                                                                             |  |  |
| Financing                                         | : | Self BDT 95000/-(from existing business) 66%                                                                                                                                                                                                                                                             |  |  |
| Present salary/drawings from business (estimates) | : | Required Investment BDT 50000/-(as equity) 34% BDT 5,000/-                                                                                                                                                                                                                                               |  |  |
| Proposed Salary                                   | : | BDT 5,000/-                                                                                                                                                                                                                                                                                              |  |  |
| Size of shop                                      | : | 9ft x 16ft= 144square ft                                                                                                                                                                                                                                                                                 |  |  |
| Security of the shop                              | : | BDT 10000/-                                                                                                                                                                                                                                                                                              |  |  |
| Implementation                                    | : | <ul> <li>The business is planned to be scaled up by investment in existing goods like; Automobile parts.</li> <li>Average 15% gain on sale.</li> <li>The business is operating by entrepreneur. Existing no employees.</li> <li>The shop is rented.</li> <li>Agreed grace period is 3 months.</li> </ul> |  |  |

# Pictures