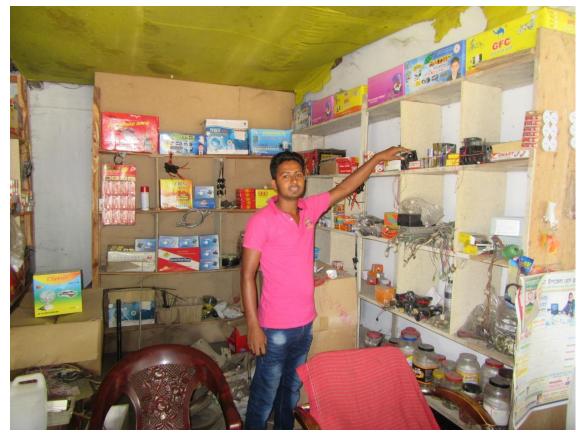

#### **Proposed NU Business Name: ABIR AUTOS & BATTERY HOUSE**



Project identification and prepared by: Md. Ebadat Hossain, Puthia Unit, Rajshahi

Project verified by: MD Abdul Mannan Talukdar



| Brief Bio of The Proposed Nobin Udyokta                                                                        |   |                                                                                                                                                                                       |  |  |
|----------------------------------------------------------------------------------------------------------------|---|---------------------------------------------------------------------------------------------------------------------------------------------------------------------------------------|--|--|
| Name