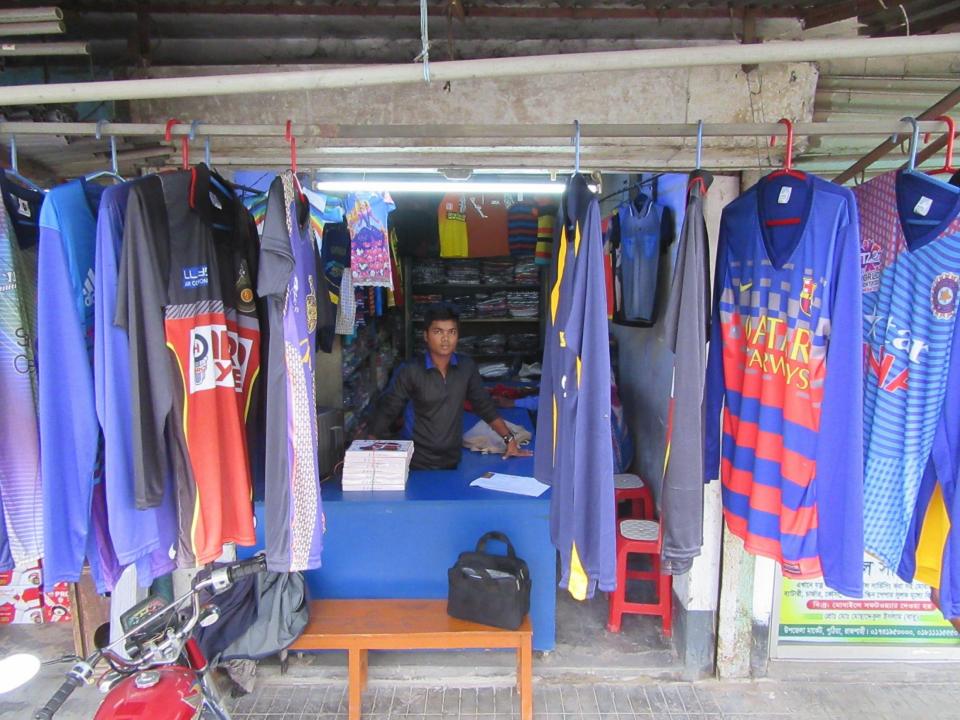

## Pictures

| Proposed Nobin Udyokta Business Info              |          |                                                                                                                                                                                                                                                                                                |  |  |
|---------------------------------------------------|----------|------------------------------------------------------------------------------------------------------------------------------------------------------------------------------------------------------------------------------------------------------------------------------------------------|--|--|
| Business Name                                     | :        | APURBA COLLECTION                                                                                                                                                                                                                                                                              |  |  |
| Location                                          | :        | Puthia Bazar, Puthia, Rajshahi                                                                                                                                                                                                                                                                 |  |  |
| Total Investment in BDT                           | :        | BDT 325000/-                                                                                                                                                                                                                                                                                   |  |  |
| Financing                                         | :        | Self BDT 225000/-(from existing business) 69% Required Investment BDT 1,00,000/-(as equity) 31%                                                                                                                                                                                                |  |  |
| Present salary/drawings from business (estimates) | :        | BDT 5,000/-                                                                                                                                                                                                                                                                                    |  |  |
| Proposed Salary                                   | <b>:</b> | BDT 5,000/-                                                                                                                                                                                                                                                                                    |  |  |
| Size of shop                                      | :        | 09ft x 16ft= 144square ft                                                                                                                                                                                                                                                                      |  |  |
| Security of the shop                              | :        | BDT 50000/-                                                                                                                                                                                                                                                                                    |  |  |
| Implementation                                    | :        | <ul> <li>The business is planned to be scaled up by investment in existing goods like; Cloths.</li> <li>Average 15% gain on sale.</li> <li>The business is operating by entrepreneur. Existing no employees.</li> <li>The shop is rented.</li> <li>Agreed grace period is 3 months.</li> </ul> |  |  |