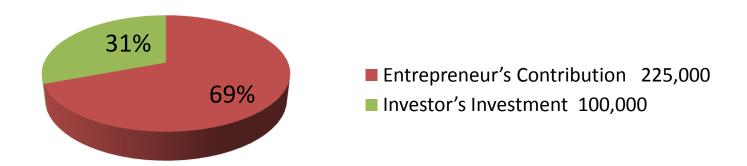

| Proposed Nobin Udyokta Business Info              |          |                                                                                                                                                                                                                                                                                                |  |  |
|---------------------------------------------------|----------|------------------------------------------------------------------------------------------------------------------------------------------------------------------------------------------------------------------------------------------------------------------------------------------------|--|--|
| Business Name                                     | :        | APURBA COLLECTION                                                                                                                                                                                                                                                                              |  |  |
| Location                                          | :        | Puthia Bazar, Puthia, Rajshahi                                                                                                                                                                                                                                                                 |  |  |
| Total Investment in BDT                           | :        | BDT 325000/-                                                                                                                                                                                                                                                                                   |  |  |
| Financing                                         | :        | Self BDT 225000/-(from existing business) 69% Required Investment BDT 1,00,000/-(as equity) 31%                                                                                                                                                                                                |  |  |
| Present salary/drawings from business (estimates) | :        | BDT 5,000/-                                                                                                                                                                                                                                                                                    |  |  |
| Proposed Salary                                   | <b>:</b> | BDT 5,000/-                                                                                                                                                                                                                                                                                    |  |  |
| Size of shop                                      | :        | 09ft x 16ft= 144square ft                                                                                                                                                                                                                                                                      |  |  |
| Security of the shop                              | :        | BDT 50000/-                                                                                                                                                                                                                                                                                    |  |  |
| Implementation                                    | :        | <ul> <li>The business is planned to be scaled up by investment in existing goods like; Cloths.</li> <li>Average 15% gain on sale.</li> <li>The business is operating by entrepreneur. Existing no employees.</li> <li>The shop is rented.</li> <li>Agreed grace period is 3 months.</li> </ul> |  |  |