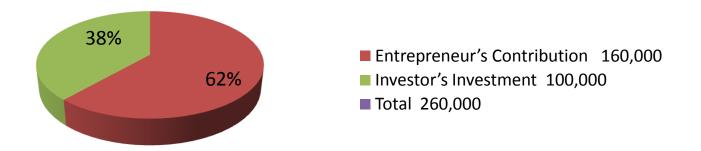

| Investment Breakdown |          |          |        |  |  |
|----------------------|----------|----------|--------|--|--|
| Particulars          | Existing | Proposed | Total  |  |  |
| Cow (2*70000)        | 160,000  | 0        | 160000 |  |  |
| Cow (Freeaian)       | 0        | 100,000  | 100000 |  |  |
|                      | 160,000  | 100,000  | 260000 |  |  |