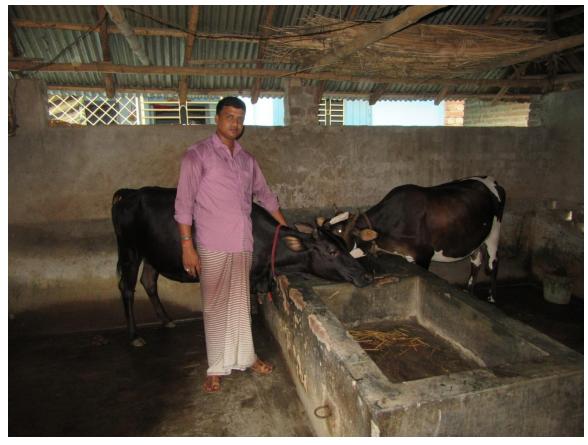

# Pictures

TELEVELENE SERVENE 12 (22 11) - (222) - 208 K 17 60 5 50 68 4 - 70 12 ( C) 80 78 918 9 95 70 12 ( C) 80 1md 1m2/ न नार्टिन ए८ धाता त्याणातक २००८ -२००८