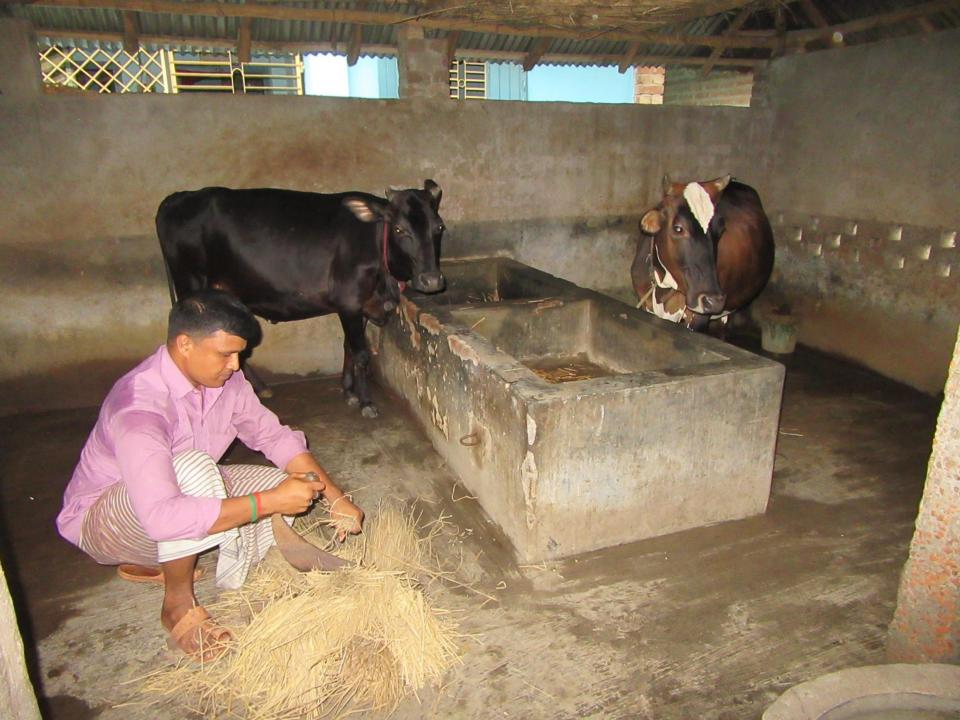

# Pictures

TELEVELENE SERVENE 12 (22 11) - (222) - 208 K 17 60 5 50 68 4 - 70 12 ( C) 80 78 918 9 95 70 12 ( C) 80 1md 1m2/ न नार्टिन ए८ धाता त्याणातक २००८ -२००८