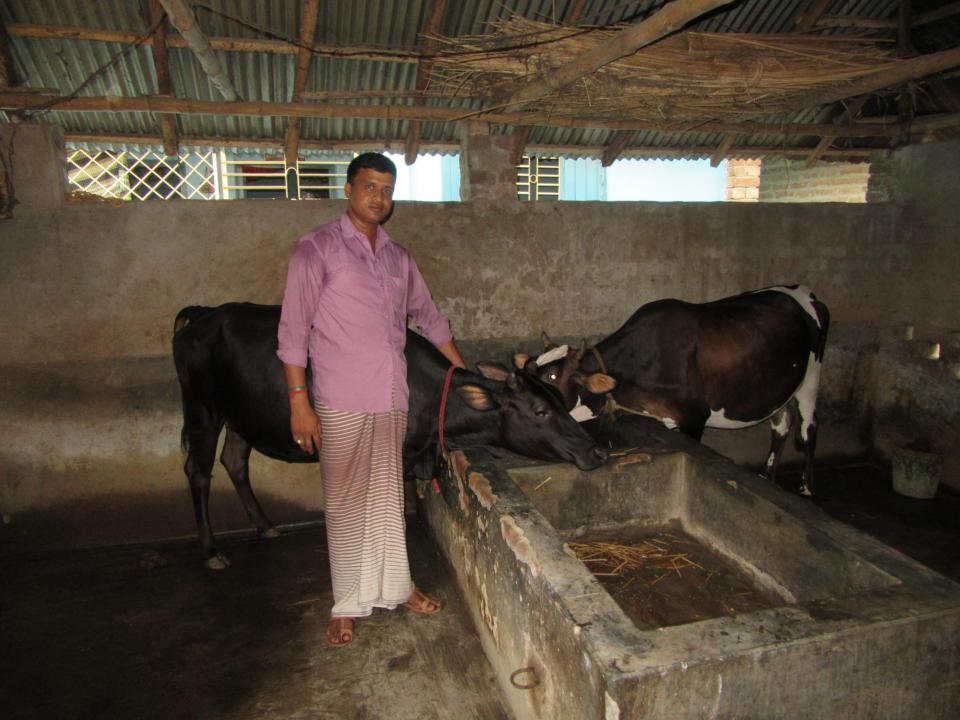

# Pictures

TELEVELENE SERVENE 12 (22 11) - (222) - 208 K 17 60 5 50 68 4 - 70 12 ( C) 80 78 918 9 95 70 12 ( C) 80 1md 1m2/ न नार्टिन ए८ धाता त्याणातक २००८ -२००८