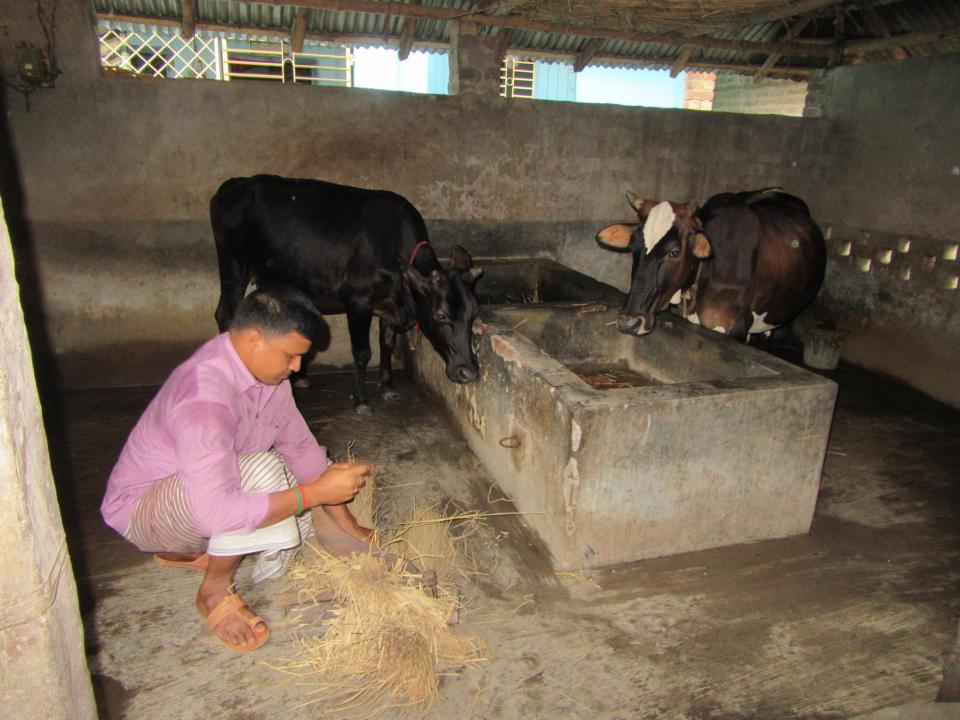

# Pictures

TELEVELENE SERVENE 12 (22 11) - (222) - 208 K 17 60 5 50 68 4 - 70 12 ( C) 80 78 918 9 95 70 12 ( C) 80 1md 1m2/ न नार्टिन ए८ धाता त्याणातक २००८ -२००८