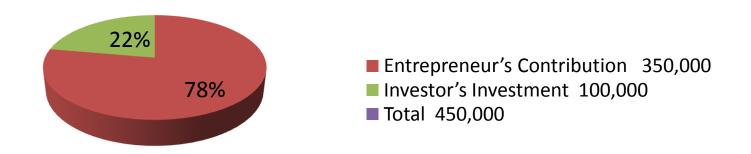

| Proposed Nobin Udyokta Business Info              |   |                                                                                                                                                                                                                                                                                                                        |  |  |
|---------------------------------------------------|---|------------------------------------------------------------------------------------------------------------------------------------------------------------------------------------------------------------------------------------------------------------------------------------------------------------------------|--|--|
| Business Name                                     | : | KALAM STORE                                                                                                                                                                                                                                                                                                            |  |  |
| Location                                          | : | Mollapara Bajar, Puthia                                                                                                                                                                                                                                                                                                |  |  |
| Total Investment in BDT                           | : | BDT 450000/-                                                                                                                                                                                                                                                                                                           |  |  |
| Financing                                         |   | Self BDT 350000/-(from existing business) 78%                                                                                                                                                                                                                                                                          |  |  |
|                                                   |   | Required Investment BDT 1,00,000/-(as equity) 22%                                                                                                                                                                                                                                                                      |  |  |
| Present salary/drawings from business (estimates) | : | BDT 5,000/-                                                                                                                                                                                                                                                                                                            |  |  |
| Proposed Salary                                   | : | BDT 5,000/-                                                                                                                                                                                                                                                                                                            |  |  |
| Size of shop                                      |   | 8ft x 7ft= 56square ft                                                                                                                                                                                                                                                                                                 |  |  |
| Security of the shop                              |   | -                                                                                                                                                                                                                                                                                                                      |  |  |
| Implementation                                    | : | <ul> <li>The business is planned to be scaled up by investment in existing goods like; Cosmetics &amp; electrics item.</li> <li>Average 15% gain on sale.</li> <li>The business is operating by entrepreneur. Existing no employees.</li> <li>The shop is rented.</li> <li>Agreed grace period is 3 months.</li> </ul> |  |  |

| Investment Breakdown |          |          |        |  |  |
|----------------------|----------|----------|--------|--|--|
| Particulars          | Existing | Proposed | Total  |  |  |
| Bag                  | 50,000   | 20,000   | 70000  |  |  |
| Cosmetics            | 220,000  | 50,000   | 270000 |  |  |
| Electric items       | 30,000   | 0        | 30000  |  |  |
| Paper,exercise book  | 50,000   | 0        | 50000  |  |  |
| City gold            | 0        | 30,000   | 30000  |  |  |
|                      | 350,000  | 100,000  | 450000 |  |  |