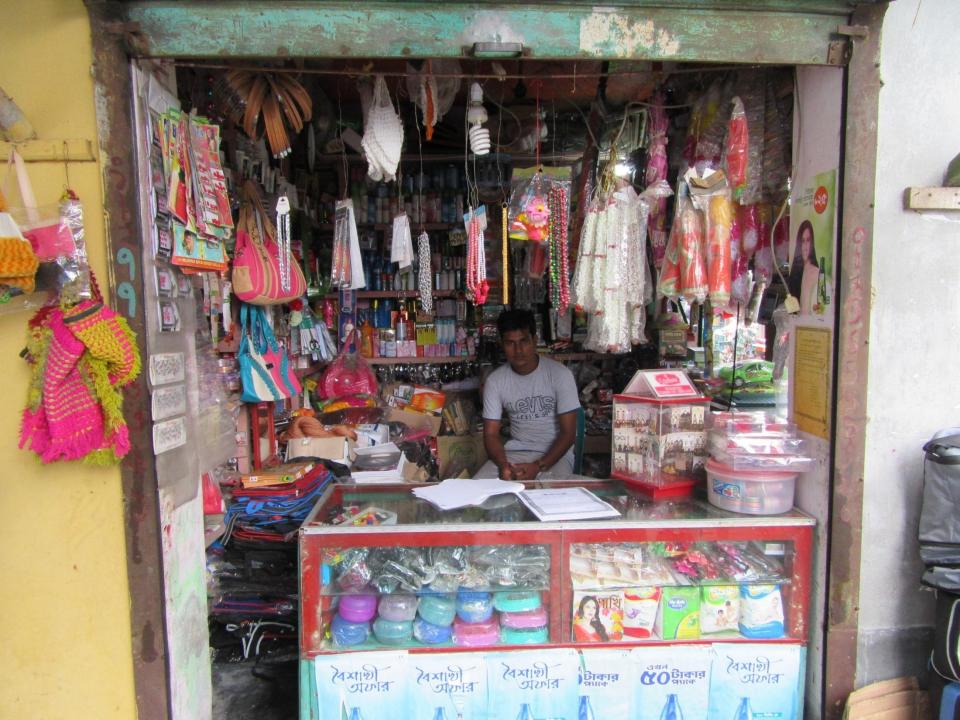

| Proposed Nobin Udyokta Business Info              |   |                                                                                                                                                                                                                                                                                                                        |  |  |
|---------------------------------------------------|---|------------------------------------------------------------------------------------------------------------------------------------------------------------------------------------------------------------------------------------------------------------------------------------------------------------------------|--|--|
| Business Name                                     | : | KALAM STORE                                                                                                                                                                                                                                                                                                            |  |  |
| Location                                          | : | Mollapara Bajar, Puthia                                                                                                                                                                                                                                                                                                |  |  |
| Total Investment in BDT                           | : | BDT 450000/-                                                                                                                                                                                                                                                                                                           |  |  |
| Financing                                         |   | Self BDT 350000/-(from existing business) 78%                                                                                                                                                                                                                                                                          |  |  |
|                                                   |   | Required Investment BDT 1,00,000/-(as equity) 22%                                                                                                                                                                                                                                                                      |  |  |
| Present salary/drawings from business (estimates) | : | BDT 5,000/-                                                                                                                                                                                                                                                                                                            |  |  |
| Proposed Salary                                   | : | BDT 5,000/-                                                                                                                                                                                                                                                                                                            |  |  |
| Size of shop                                      |   | 8ft x 7ft= 56square ft                                                                                                                                                                                                                                                                                                 |  |  |
| Security of the shop                              |   | -                                                                                                                                                                                                                                                                                                                      |  |  |
| Implementation                                    | : | <ul> <li>The business is planned to be scaled up by investment in existing goods like; Cosmetics &amp; electrics item.</li> <li>Average 15% gain on sale.</li> <li>The business is operating by entrepreneur. Existing no employees.</li> <li>The shop is rented.</li> <li>Agreed grace period is 3 months.</li> </ul> |  |  |

# Pictures

न्याञ्च एडव्य-

T WATEN