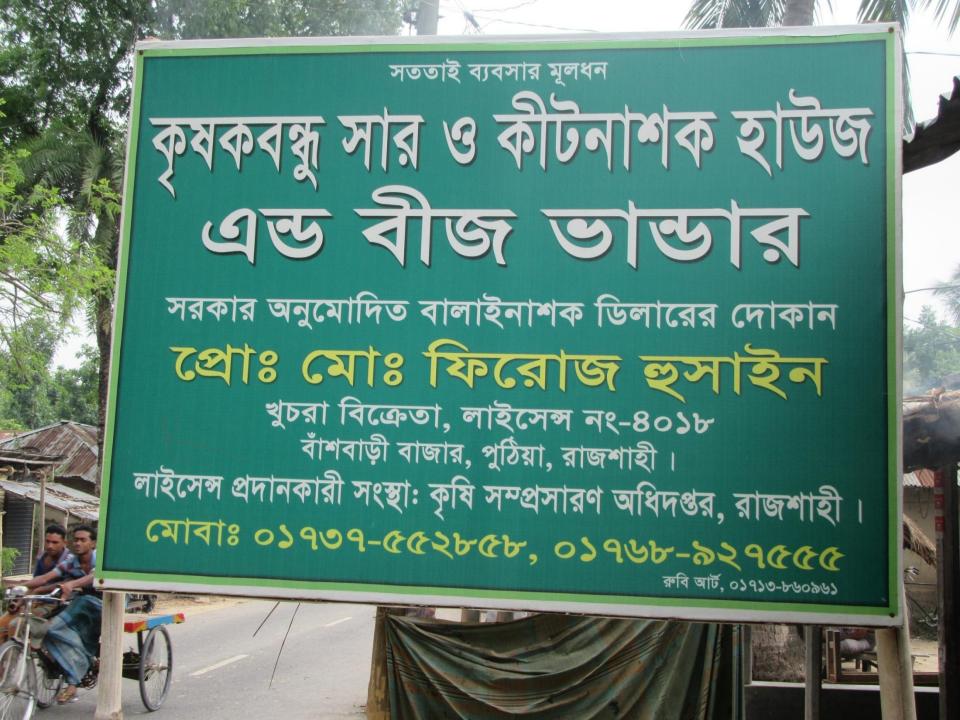

### **Proposed NU Business Name: KRISHOK BONDHU SAR & KITNASHOK HOUSE**

Project identification and prepared by: Md. Ebadat Hossain, Puthia Unit, Rajshahi

Project verified by: MD Abdul Mannan Talukdar

| Brief Bio of The Proposed Nobin Udyokta                                                                                                         |         |                                                                                                                                                                                   |  |  |
|-------------------------------------------------------------------------------------------------------------------------------------------------|---------|-----------------------------------------------------------------------------------------------------------------------------------------------------------------------------------|--|--|
| Name                                                                                                                                            | :       | MD. FIROJ HOSSIN                                                                                                                                                                  |  |  |
| Age                                                                                                                                             | :       | 21-2-1987 (29 Years)                                                                                                                                                              |  |  |
| Education, till to date                                                                                                                         | :       | HSC                                                                                                                                                                               |  |  |
| Marital status                                                                                                                                  | :       | Married                                                                                                                                                                           |  |  |
| Children                                                                                                                                        | :       | 1                                                                                                                                                                                 |  |  |
| No. of siblings:                                                                                                                                | :       | 2 Brother & 1 Sisters                                                                                                                                                             |  |  |
| Address                                                                                                                                         | :       | Vill: Poschimvag, P.O: Dhokrakul, P.S: Puthiya, Dist: Rajshahi                                                                                                                    |  |  |
| Parent's and GB related Info (i) Who is GB member (ii) Mother's name (iii) Father's name (iv) GB member's info                                  | : : : : | Mother Father MST. SUFIA KHATUN MD. FOYEJ UDDIN Branch: Shilmaria, Puthiya Centre # 79 (Female), Member ID: 1880, Group No: 02 Member since: 1994 (22 Years) First loan: BDT 5000 |  |  |
| Further Information: (v) Who pays GB loan installment (vi) Mobile lady (vii) Grameen Education Loan (viii) Any other loan like GB, BRAC ASA etc | :       | Existing Loan: BDT 30000, Outstanding loan: NIL Father No No No                                                                                                                   |  |  |

mt of the people's Republic of Bangladesh. partment of Agricultural Extension he Deputy Director, Agricultural Extension Rajshahi Zone, Rajshahi

Original

FORM-15

[see rule 12(2)] Licence for retail of pesticide

M/s. An regard excess is hereby granted licence to sell e(s) by retail sale on the premises situated at ANAID AIRY subject to litions specified below and to the provision of the pesticide Ordinance, 1971 of 1971) and the rules made thereunder.