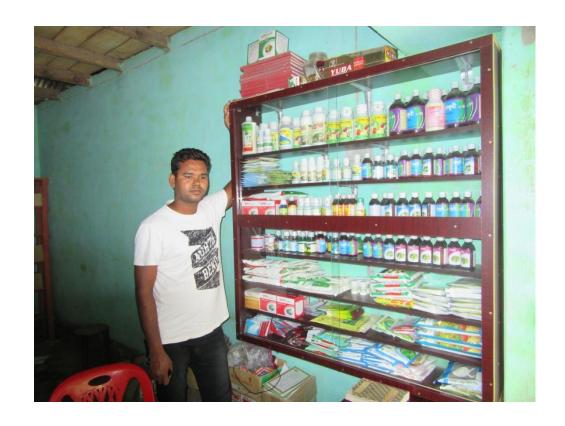

| Proposed Nobin Udyokta Business Info              |          |                                                                                                                                                                                                                                                                                                    |  |  |
|---------------------------------------------------|----------|----------------------------------------------------------------------------------------------------------------------------------------------------------------------------------------------------------------------------------------------------------------------------------------------------|--|--|
| Business Name                                     | :        | KRISHOK BONDHU SAR & FERTILIZER                                                                                                                                                                                                                                                                    |  |  |
| Location                                          | :        | Poschimvag, Dhokrakul, Puthiya, Rajshahi                                                                                                                                                                                                                                                           |  |  |
| Total Investment in BDT                           | :        | BDT 180000/-                                                                                                                                                                                                                                                                                       |  |  |
| Financing                                         | :        | Self BDT 130000/-(from existing business) 57%                                                                                                                                                                                                                                                      |  |  |
|                                                   |          | Required Investment BDT 50000/-(as equity) 43%                                                                                                                                                                                                                                                     |  |  |
| Present salary/drawings from business (estimates) | :        | BDT 5,000/-                                                                                                                                                                                                                                                                                        |  |  |
| Proposed Salary                                   | <b>:</b> | BDT 5,000/-                                                                                                                                                                                                                                                                                        |  |  |
| Size of shop                                      | :        | 21ft x 24ft= 624square ft                                                                                                                                                                                                                                                                          |  |  |
| Security of the shop                              | :        | -                                                                                                                                                                                                                                                                                                  |  |  |
| Implementation                                    | :        | <ul> <li>The business is planned to be scaled up by investment in existing goods like; Fertilizer.</li> <li>Average 15% gain on sale.</li> <li>The business is operating by entrepreneur. Existing no employees.</li> <li>The shop is rented.</li> <li>Agreed grace period is 3 months.</li> </ul> |  |  |

# Pictures

न्याचित्र त्याः अराष्ट्रिकितः वित्र इत् काहित केप्रितः व्याः नाक्रिक्तिम् वित्र वित

श्वाभीत श्राभत

1 Cal: 2/5 412

ज्यान स्वाक्रम ज्यान स्वाक्रम ज्यान स्वाक्रम ज्यान स्वाक्रम ज्यान स्वाक्रम ज्यान स्वाक्रम