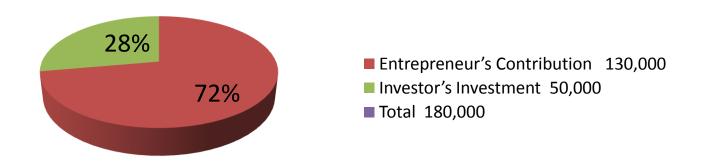

| Proposed Nobin Udyokta Business Info              |          |                                                                                                                                                                                                                                                                                                    |  |  |
|---------------------------------------------------|----------|----------------------------------------------------------------------------------------------------------------------------------------------------------------------------------------------------------------------------------------------------------------------------------------------------|--|--|
| Business Name                                     | :        | KRISHOK BONDHU SAR & FERTILIZER                                                                                                                                                                                                                                                                    |  |  |
| Location                                          | :        | Poschimvag, Dhokrakul, Puthiya, Rajshahi                                                                                                                                                                                                                                                           |  |  |
| Total Investment in BDT                           | :        | BDT 180000/-                                                                                                                                                                                                                                                                                       |  |  |
| Financing                                         | :        | Self BDT 130000/-(from existing business) 57%                                                                                                                                                                                                                                                      |  |  |
|                                                   |          | Required Investment BDT 50000/-(as equity) 43%                                                                                                                                                                                                                                                     |  |  |
| Present salary/drawings from business (estimates) | :        | BDT 5,000/-                                                                                                                                                                                                                                                                                        |  |  |
| Proposed Salary                                   | <b>:</b> | BDT 5,000/-                                                                                                                                                                                                                                                                                        |  |  |
| Size of shop                                      | :        | 21ft x 24ft= 624square ft                                                                                                                                                                                                                                                                          |  |  |
| Security of the shop                              | :        | -                                                                                                                                                                                                                                                                                                  |  |  |
| Implementation                                    | :        | <ul> <li>The business is planned to be scaled up by investment in existing goods like; Fertilizer.</li> <li>Average 15% gain on sale.</li> <li>The business is operating by entrepreneur. Existing no employees.</li> <li>The shop is rented.</li> <li>Agreed grace period is 3 months.</li> </ul> |  |  |

| Investment Breakdown  |          |          |        |  |  |
|-----------------------|----------|----------|--------|--|--|
| Particulars           | Existing | Proposed | Total  |  |  |
| Insectisides bottol   | 40,000   | 30,000   | 70000  |  |  |
| Insectisides powder   | 25,000   | 10,000   | 35000  |  |  |
| Insectisides (Grainy) | 27,000   |          | 27000  |  |  |
| PGR                   | 7,000    | 5,000    | 12000  |  |  |
| Fertilizers           | 31,000   | 5,000    | 36000  |  |  |
|                       | 130,000  | 50,000   | 180000 |  |  |