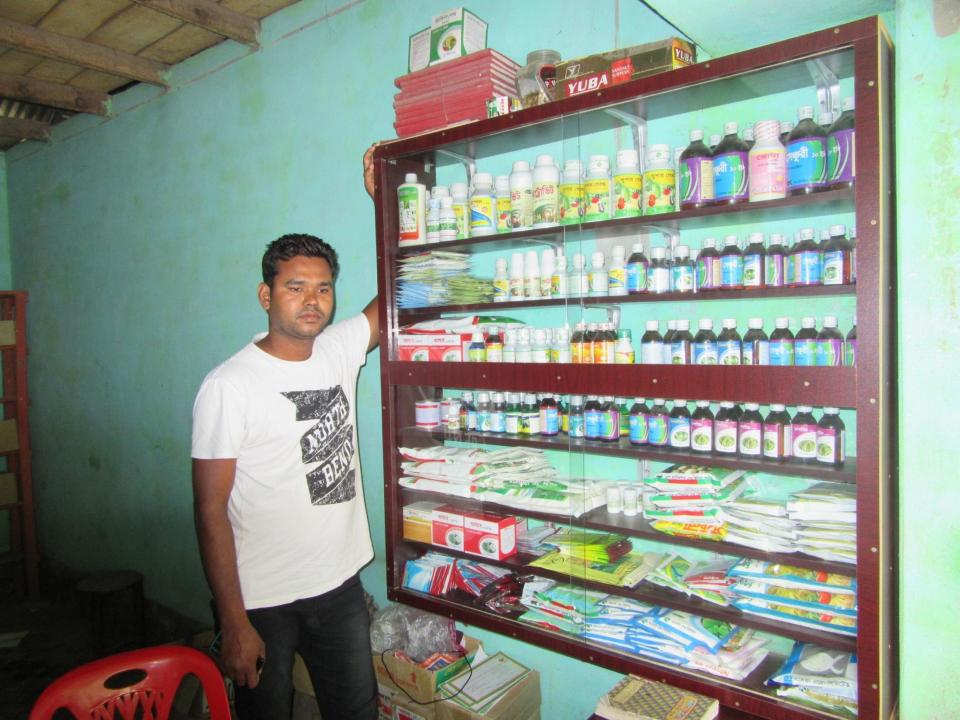

| Proposed Nobin Udyokta Business Info              |          |                                                                                                                                                                                                                                                                                                    |  |  |
|---------------------------------------------------|----------|----------------------------------------------------------------------------------------------------------------------------------------------------------------------------------------------------------------------------------------------------------------------------------------------------|--|--|
| Business Name                                     | :        | KRISHOK BONDHU SAR & FERTILIZER                                                                                                                                                                                                                                                                    |  |  |
| Location                                          | :        | Poschimvag, Dhokrakul, Puthiya, Rajshahi                                                                                                                                                                                                                                                           |  |  |
| Total Investment in BDT                           | :        | BDT 180000/-                                                                                                                                                                                                                                                                                       |  |  |
| Financing                                         | :        | Self BDT 130000/-(from existing business) 57%                                                                                                                                                                                                                                                      |  |  |
|                                                   |          | Required Investment BDT 50000/-(as equity) 43%                                                                                                                                                                                                                                                     |  |  |
| Present salary/drawings from business (estimates) | :        | BDT 5,000/-                                                                                                                                                                                                                                                                                        |  |  |
| Proposed Salary                                   | <b>:</b> | BDT 5,000/-                                                                                                                                                                                                                                                                                        |  |  |
| Size of shop                                      | :        | 21ft x 24ft= 624square ft                                                                                                                                                                                                                                                                          |  |  |
| Security of the shop                              | :        | -                                                                                                                                                                                                                                                                                                  |  |  |
| Implementation                                    | :        | <ul> <li>The business is planned to be scaled up by investment in existing goods like; Fertilizer.</li> <li>Average 15% gain on sale.</li> <li>The business is operating by entrepreneur. Existing no employees.</li> <li>The shop is rented.</li> <li>Agreed grace period is 3 months.</li> </ul> |  |  |

# Pictures

न्याचित्र त्याः अराष्ट्रिकितः वित्र इत् काहित केप्रितः व्याः नाक्रिक्तिम् वित्र वित

श्वाभीत श्राभत

1 Cal: 2/5 412

ज्यान स्वाक्रम ज्यान स्वाक्रम ज्यान स्वाक्रम ज्यान स्वाक्रम ज्यान स्वाक्रम ज्यान स्वाक्रम