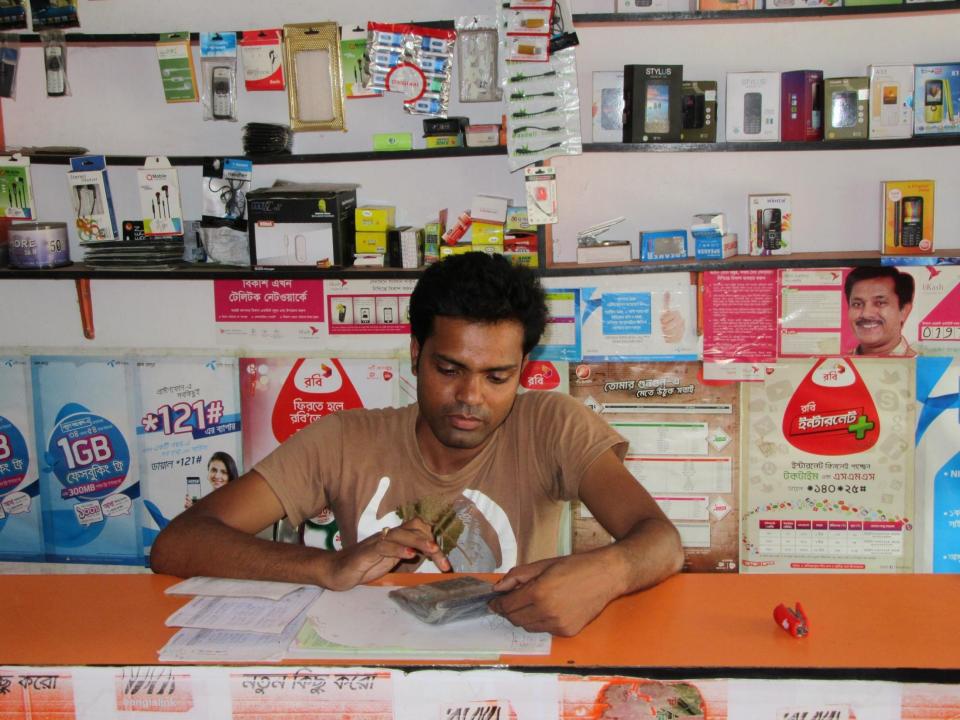

| Proposed Nobin Udyokta Business Info                 |   |                                                                                                                                                                                                                                                                                                                   |  |
|------------------------------------------------------|---|-------------------------------------------------------------------------------------------------------------------------------------------------------------------------------------------------------------------------------------------------------------------------------------------------------------------|--|
| Business Name                                        | : | LALON TELECOM                                                                                                                                                                                                                                                                                                     |  |
| Location                                             | : | Puthia Bajar, Rajxhahi                                                                                                                                                                                                                                                                                            |  |
| Total Investment in BDT                              | : | BDT 170000/-                                                                                                                                                                                                                                                                                                      |  |
| Financing                                            | : | Self BDT 100,000/-(from existing business) 59%                                                                                                                                                                                                                                                                    |  |
|                                                      |   | Required Investment BDT 70,000/-(as equity) 41%                                                                                                                                                                                                                                                                   |  |
| Present salary/drawings<br>from business (estimates) | : | BDT 5,000/-                                                                                                                                                                                                                                                                                                       |  |
| Proposed Salary                                      | : | BDT 5,000/-                                                                                                                                                                                                                                                                                                       |  |
| Size of shop                                         | : | 12 ft x 18 ft= 216 square ft                                                                                                                                                                                                                                                                                      |  |
| Security of the shop                                 | : | BDT 150000/-                                                                                                                                                                                                                                                                                                      |  |
| Implementation                                       | : | <ul> <li>The business is planned to be scaled up by investment in existing goods like; Mobile, mobile accessories.</li> <li>Average 10% gain on sale.</li> <li>The business is operating by entrepreneur. Existing 1 employees.</li> <li>The shop is rented.</li> <li>Agreed grace period is 3 months.</li> </ul> |  |

# লালন টেলিকম

উপজেলা মার্কেট, পুঠিয়া, রাজশাহী

জ্বলে উঠুন আপন শক্তিতে

মিনিট বোনাস মেয়াদ ৩০ দিন

যাল \*৮৪৪৪#

ash

ব্র্যাক ব্যাংক প্রতিষ্ঠান

ন গ্রামীণফোন সংগ "পথা যায