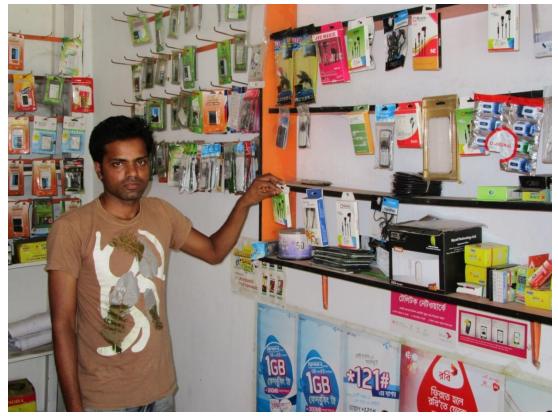

| Proposed Nobin Udyokta Business Info                 |   |                                                                                                                                                                                                                                                                                                                   |  |
|------------------------------------------------------|---|-------------------------------------------------------------------------------------------------------------------------------------------------------------------------------------------------------------------------------------------------------------------------------------------------------------------|--|
| Business Name                                        | : | LALON TELECOM                                                                                                                                                                                                                                                                                                     |  |
| Location                                             | : | Puthia Bajar, Rajxhahi                                                                                                                                                                                                                                                                                            |  |
| Total Investment in BDT                              | : | BDT 170000/-                                                                                                                                                                                                                                                                                                      |  |
| Financing                                            | : | Self BDT 100,000/-(from existing business) 59%                                                                                                                                                                                                                                                                    |  |
|                                                      |   | Required Investment BDT 70,000/-(as equity) 41%                                                                                                                                                                                                                                                                   |  |
| Present salary/drawings<br>from business (estimates) | : | BDT 5,000/-                                                                                                                                                                                                                                                                                                       |  |
| Proposed Salary                                      | : | BDT 5,000/-                                                                                                                                                                                                                                                                                                       |  |
| Size of shop                                         | : | 12 ft x 18 ft= 216 square ft                                                                                                                                                                                                                                                                                      |  |
| Security of the shop                                 | : | BDT 150000/-                                                                                                                                                                                                                                                                                                      |  |
| Implementation                                       | : | <ul> <li>The business is planned to be scaled up by investment in existing goods like; Mobile, mobile accessories.</li> <li>Average 10% gain on sale.</li> <li>The business is operating by entrepreneur. Existing 1 employees.</li> <li>The shop is rented.</li> <li>Agreed grace period is 3 months.</li> </ul> |  |