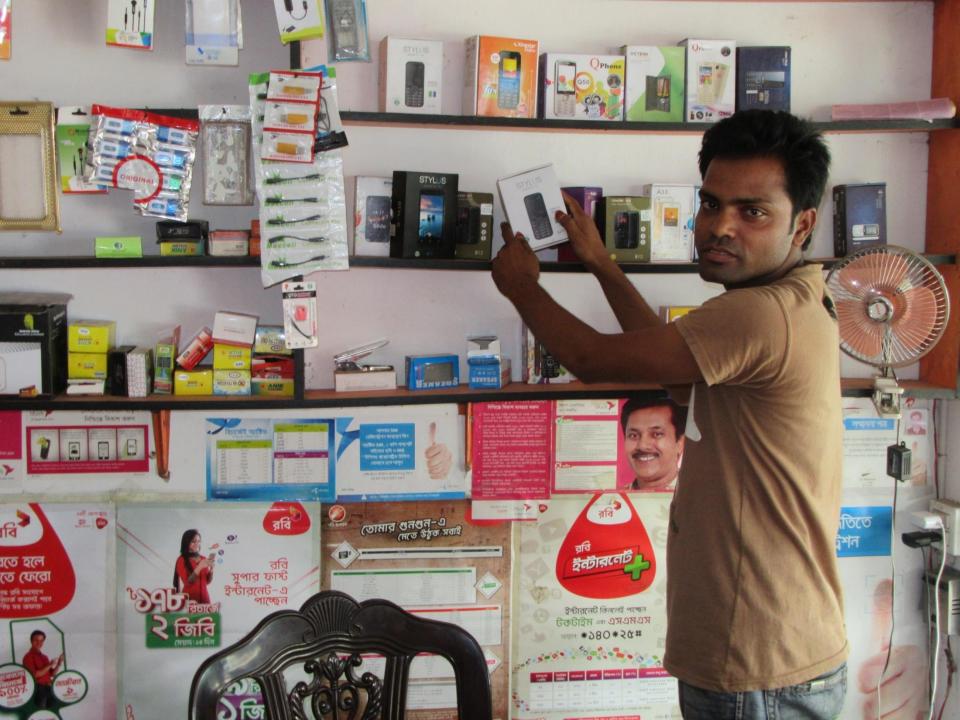

| Proposed Nobin Udyokta Business Info                 |   |                                                                                                                                                                                                                                                                                                                   |  |
|------------------------------------------------------|---|-------------------------------------------------------------------------------------------------------------------------------------------------------------------------------------------------------------------------------------------------------------------------------------------------------------------|--|
| Business Name                                        | : | LALON TELECOM                                                                                                                                                                                                                                                                                                     |  |
| Location                                             | : | Puthia Bajar, Rajxhahi                                                                                                                                                                                                                                                                                            |  |
| Total Investment in BDT                              | : | BDT 170000/-                                                                                                                                                                                                                                                                                                      |  |
| Financing                                            | : | Self BDT 100,000/-(from existing business) 59%                                                                                                                                                                                                                                                                    |  |
|                                                      |   | Required Investment BDT 70,000/-(as equity) 41%                                                                                                                                                                                                                                                                   |  |
| Present salary/drawings<br>from business (estimates) | : | BDT 5,000/-                                                                                                                                                                                                                                                                                                       |  |
| Proposed Salary                                      | : | BDT 5,000/-                                                                                                                                                                                                                                                                                                       |  |
| Size of shop                                         | : | 12 ft x 18 ft= 216 square ft                                                                                                                                                                                                                                                                                      |  |
| Security of the shop                                 | : | BDT 150000/-                                                                                                                                                                                                                                                                                                      |  |
| Implementation                                       | : | <ul> <li>The business is planned to be scaled up by investment in existing goods like; Mobile, mobile accessories.</li> <li>Average 10% gain on sale.</li> <li>The business is operating by entrepreneur. Existing 1 employees.</li> <li>The shop is rented.</li> <li>Agreed grace period is 3 months.</li> </ul> |  |

# লালন টেলিকম

উপজেলা মার্কেট, পুঠিয়া, রাজশাহী

জ্বলে উঠুন আপন শক্তিতে

মিনিট বোনাস মেয়াদ ৩০ দিন

যাল \*৮৪৪৪#

ash

ব্র্যাক ব্যাংক প্রতিষ্ঠান

ন গ্রামীণফোন সংগ "পথা যায