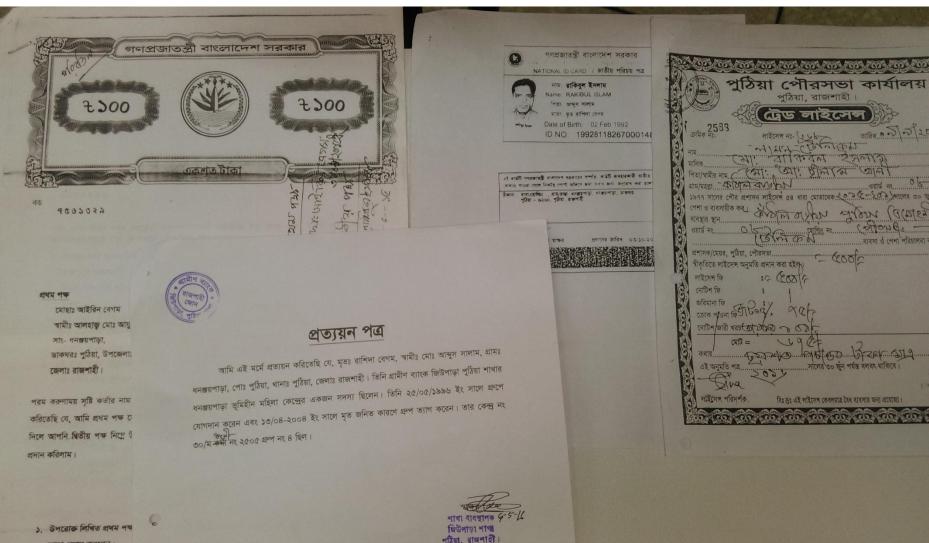

| Brief Bio of The Proposed Nobin Udyokta                                                                                                                        |       |                                                                                                                                                                                                        |  |
|----------------------------------------------------------------------------------------------------------------------------------------------------------------|-------|--------------------------------------------------------------------------------------------------------------------------------------------------------------------------------------------------------|--|
| Name                                                                                                                                                           | :     | RAKIBUL ISLAM                                                                                                                                                                                          |  |
| Age                                                                                                                                                            | :     | 02-02-1992 (23 Years)                                                                                                                                                                                  |  |
| Education, till to date                                                                                                                                        | :     | BBA                                                                                                                                                                                                    |  |
| Marital status                                                                                                                                                 | :     | Unmarried                                                                                                                                                                                              |  |
| Children                                                                                                                                                       | :     | -                                                                                                                                                                                                      |  |
| No. of siblings:                                                                                                                                               | :     | 2 Brothers                                                                                                                                                                                             |  |
| Address                                                                                                                                                        | :     | Vill: Dhonjoypara, P.O: Puthiya, P.S: Puthiya, Dist: Rajshahi                                                                                                                                          |  |
| Parent's and GB related Info<br>(i) Who is GB member<br>(ii) Mother's name<br>(iii) Father's name<br>(iv) GB member's info                                     |       | Mother Father LATE RASHIDA BEGUM<br>ABDUS SALAM<br>Branch: Jiopara, Puthiya Centre # 30Female),<br>Member ID: 2505, Group No: 04<br>Member since: 25-05-1996 <i>(08Years)</i><br>First Ioan: BDT -6000 |  |
| Further Information:<br>(v) Who pays GB loan installment<br>(vi) Mobile lady<br>(vii) Grameen Education Loan<br>(viii) Any other loan like GB,<br>BRAC ASA etc | : : : | Existing Loan: BDT 12000, Outstanding Ioan: NIL<br>N/A<br>No<br>No                                                                                                                                     |  |

### BRIEF BIO OF THE PROPOSED NOBIN UDYOKTA (CONT...)

| Present<br>Occupation(Besides own<br>business, i.e., persuading<br>further studies, other<br>business etc.) | : | Nil                                                        |
|-------------------------------------------------------------------------------------------------------------|---|------------------------------------------------------------|
| Business Experiences and                                                                                    | : | 8 years experience in running business.                    |
| Training Info                                                                                               | : | He has 1 Year training.                                    |
| Other Own/Family Sources of Income                                                                          | : | -                                                          |
| Other Own/Family Sources of Liabilities                                                                     | : | None                                                       |
| Entrepreneur Contact No.                                                                                    | : | 01740-815549                                               |
| Mother's Contact No.                                                                                        | : | 01764-727236                                               |
| NU Project<br>Source/Reference                                                                              | : | Grameen Shakti Samajik Byabosha Ltd. Puthia Unit, Rajshahi |