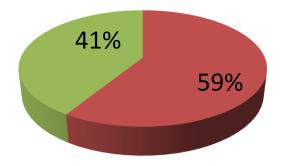

| Proposed Nobin Udyokta Business Info                 |   |                                                                                                                                                                                                                                                                                                                   |  |
|------------------------------------------------------|---|-------------------------------------------------------------------------------------------------------------------------------------------------------------------------------------------------------------------------------------------------------------------------------------------------------------------|--|
| Business Name                                        | : | LALON TELECOM                                                                                                                                                                                                                                                                                                     |  |
| Location                                             | : | Puthia Bajar, Rajxhahi                                                                                                                                                                                                                                                                                            |  |
| Total Investment in BDT                              | : | BDT 170000/-                                                                                                                                                                                                                                                                                                      |  |
| Financing                                            | : | Self BDT 100,000/-(from existing business) 59%                                                                                                                                                                                                                                                                    |  |
|                                                      |   | Required Investment BDT 70,000/-(as equity) 41%                                                                                                                                                                                                                                                                   |  |
| Present salary/drawings<br>from business (estimates) | : | BDT 5,000/-                                                                                                                                                                                                                                                                                                       |  |
| Proposed Salary                                      | : | BDT 5,000/-                                                                                                                                                                                                                                                                                                       |  |
| Size of shop                                         | : | 12 ft x 18 ft= 216 square ft                                                                                                                                                                                                                                                                                      |  |
| Security of the shop                                 | : | BDT 150000/-                                                                                                                                                                                                                                                                                                      |  |
| Implementation                                       | : | <ul> <li>The business is planned to be scaled up by investment in existing goods like; Mobile, mobile accessories.</li> <li>Average 10% gain on sale.</li> <li>The business is operating by entrepreneur. Existing 1 employees.</li> <li>The shop is rented.</li> <li>Agreed grace period is 3 months.</li> </ul> |  |

### **Source of Finance**

Entrepreneur's Contribution 100,000
Investor's Investment 70,000
Total 170,000