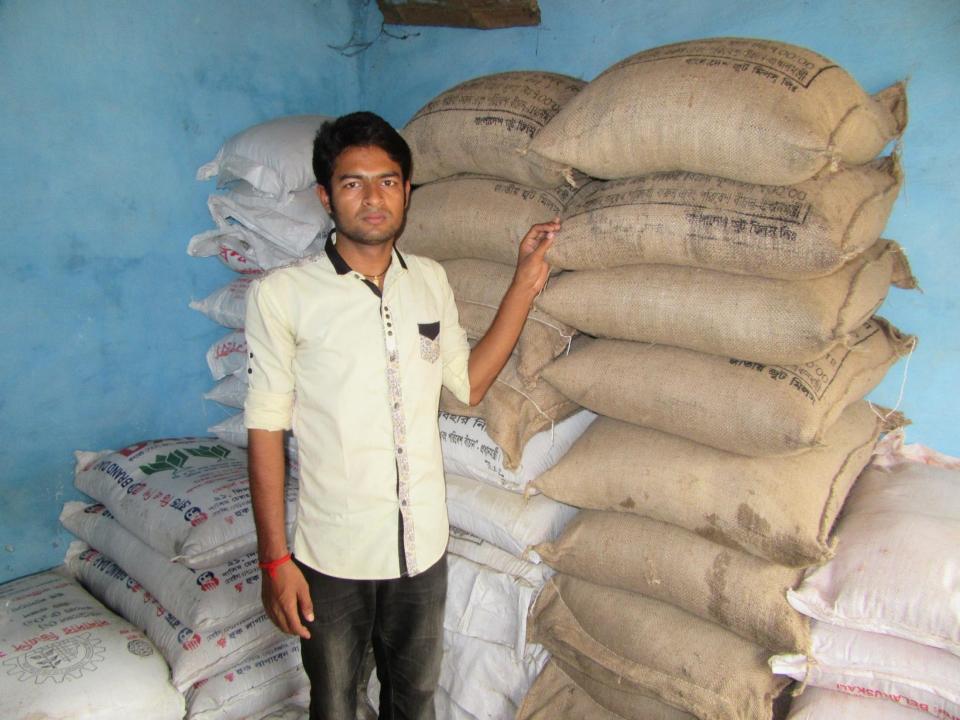

| Proposed Nobin Udyokta Business Info                 |   |                                                                                                                                                                                                                                                                                                     |  |
|------------------------------------------------------|---|-----------------------------------------------------------------------------------------------------------------------------------------------------------------------------------------------------------------------------------------------------------------------------------------------------|--|
| Business Name                                        | : | MS JOY KITNASHOK BIPONEE                                                                                                                                                                                                                                                                            |  |
| Location                                             | : | Mollapara Bajar, Puthia                                                                                                                                                                                                                                                                             |  |
| Total Investment in BDT                              | : | BDT 150000/-                                                                                                                                                                                                                                                                                        |  |
| Financing                                            | : | Self BDT 100000/-(from existing business) 67%<br>Required Investment BDT 50000/-(as equity) 33%                                                                                                                                                                                                     |  |
| Present salary/drawings<br>from business (estimates) | : | BDT 5,000/-                                                                                                                                                                                                                                                                                         |  |
| Proposed Salary                                      | : | BDT 5,000/-                                                                                                                                                                                                                                                                                         |  |
| Size of shop                                         | : | 09 ft x 12 ft= 108square ft                                                                                                                                                                                                                                                                         |  |
| Security of the shop                                 | : | _                                                                                                                                                                                                                                                                                                   |  |
| Implementation                                       | : | <ul> <li>The business is planned to be scaled up by investment in existing goods like; Fertilizer .</li> <li>Average 12% gain on sale.</li> <li>The business is operating by entrepreneur. Existing NO employees.</li> <li>The shop is rented.</li> <li>Agreed grace period is 3 months.</li> </ul> |  |