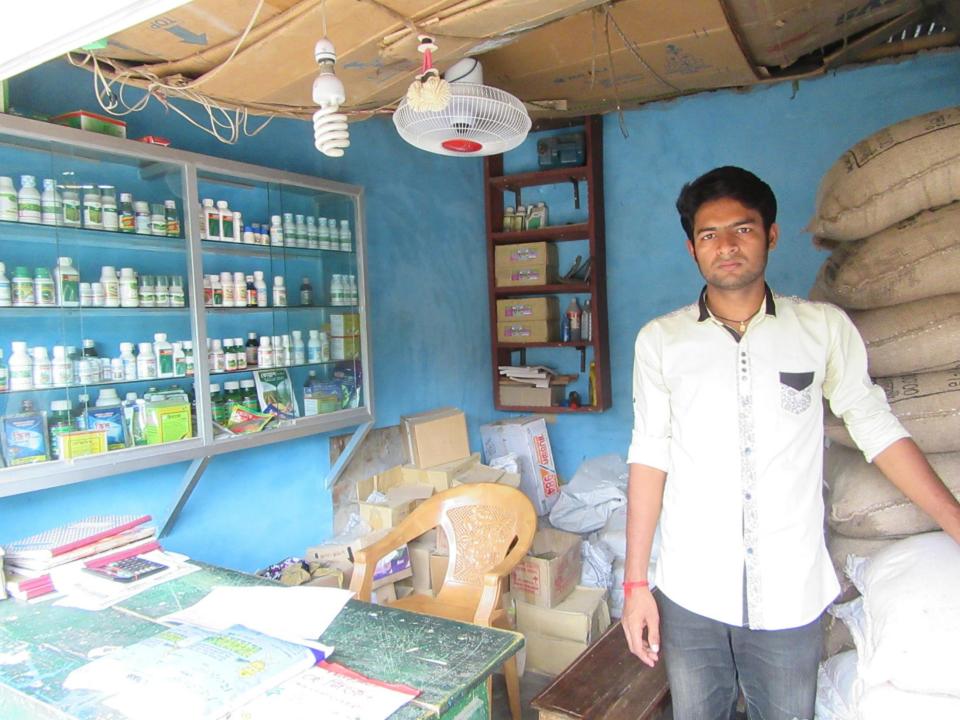

| Proposed Nobin Udyokta Business Info                 |   |                                                                                                                                                                                                                                                                                                     |  |
|------------------------------------------------------|---|-----------------------------------------------------------------------------------------------------------------------------------------------------------------------------------------------------------------------------------------------------------------------------------------------------|--|
| Business Name                                        | : | MS JOY KITNASHOK BIPONEE                                                                                                                                                                                                                                                                            |  |
| Location                                             | : | Mollapara Bajar, Puthia                                                                                                                                                                                                                                                                             |  |
| Total Investment in BDT                              | : | BDT 150000/-                                                                                                                                                                                                                                                                                        |  |
| Financing                                            | : | Self BDT 100000/-(from existing business) 67%<br>Required Investment BDT 50000/-(as equity) 33%                                                                                                                                                                                                     |  |
| Present salary/drawings<br>from business (estimates) | : | BDT 5,000/-                                                                                                                                                                                                                                                                                         |  |
| Proposed Salary                                      | : | BDT 5,000/-                                                                                                                                                                                                                                                                                         |  |
| Size of shop                                         | : | 09 ft x 12 ft= 108square ft                                                                                                                                                                                                                                                                         |  |
| Security of the shop                                 | : | _                                                                                                                                                                                                                                                                                                   |  |
| Implementation                                       | : | <ul> <li>The business is planned to be scaled up by investment in existing goods like; Fertilizer .</li> <li>Average 12% gain on sale.</li> <li>The business is operating by entrepreneur. Existing NO employees.</li> <li>The shop is rented.</li> <li>Agreed grace period is 3 months.</li> </ul> |  |