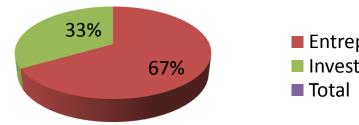

| Investment Breakdown |          |          |        |  |  |
|----------------------|----------|----------|--------|--|--|
| Particulars          | Existing | Proposed | Total  |  |  |
| Manco jeb            | 6,000    | 10,000   | 16000  |  |  |
| Sulfar               | 2,500    | 10,000   | 12500  |  |  |
| Insectisides         | 20,000   |          | 20000  |  |  |
| Danta                | 8,500    | 10,000   | 18500  |  |  |
| Fertilizers          | 50,000   | 20,000   | 70000  |  |  |
| Insectisides powder  | 13,000   | 0        | 13000  |  |  |
|                      | 100,000  | 50,000   | 150000 |  |  |

### **Source of Finance**

- Entrepreneur's Contribution 100,000
- Investor's Investment 50,000
- Total 150,000

| Financial Projection (BDT)        |       |         |         |         |
|-----------------------------------|-------|---------|---------|---------|
| Paticular                         | Daily | Monthly | Year1   | Year 2  |
| Revenue(Sales)                    |       |         |         |         |
| Fertilizers & insectisides        | 5600  | 168000  | 2016000 | 2116800 |
| Total Sales (A)                   | 5600  | 168000  | 2016000 | 2116800 |
| Less Variable Expense             |       |         |         |         |
| Fertilizers & insectisides        | 4928  | 147840  | 1774080 | 1862784 |
| Item                              |       |         |         |         |
| Total variable Expense (B)        | 4,928 | 147840  | 1774080 | 1862784 |
| Contribution Margin (CM) [C=(A-B) | 672   | 20160   | 241920  | 254016  |
| Less Variable Expense             |       |         |         |         |
| Electricity bill                  |       | 400     | 4800    | 5000    |
| Transportation                    |       | 1,700   | 20,400  | 54,500  |
| Salary (Self)                     |       | 5000    | 60000   | 60000   |
| Entertainment                     |       | 600     | 7200    | 7400    |
| Mobile bill                       |       | 400     | 4800    | 5000    |
| Total fixed cost (D)              |       | 8,100   | 97,200  | 131,900 |
| Net Profit (E)= [C-D]             |       | 12060   | 144720  | 122,116 |
| Investment Payback                |       |         | 30,000  | 30,000  |