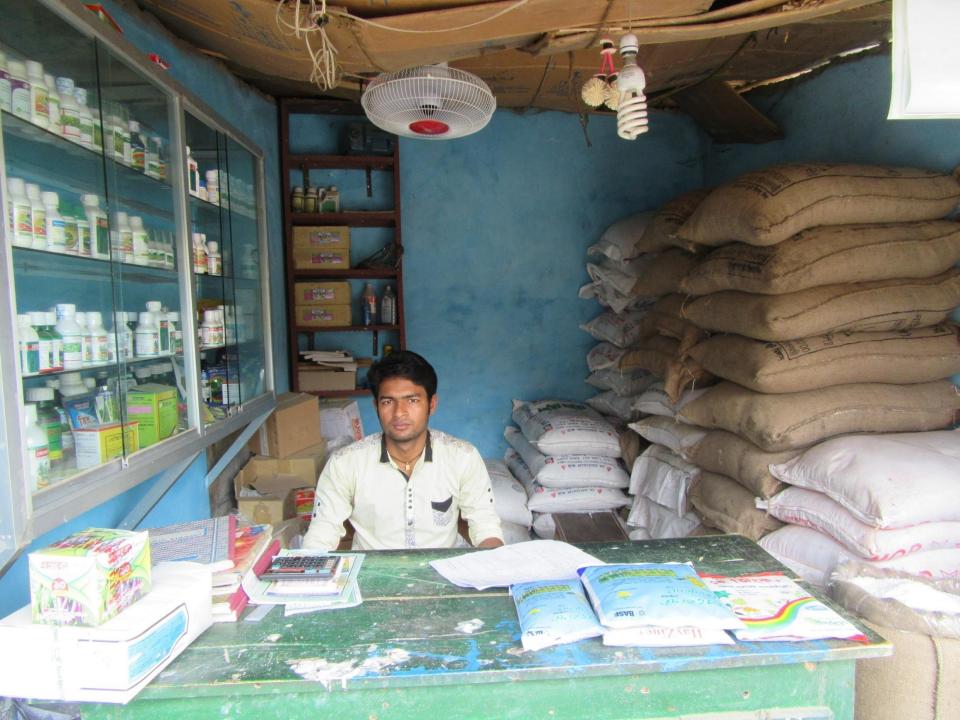

| Proposed Nobin Udyokta Business Info                 |   |                                                                                                                                                                                                                                                                                                     |  |
|------------------------------------------------------|---|-----------------------------------------------------------------------------------------------------------------------------------------------------------------------------------------------------------------------------------------------------------------------------------------------------|--|
| Business Name                                        | : | MS JOY KITNASHOK BIPONEE                                                                                                                                                                                                                                                                            |  |
| Location                                             | : | Mollapara Bajar, Puthia                                                                                                                                                                                                                                                                             |  |
| Total Investment in BDT                              | : | BDT 150000/-                                                                                                                                                                                                                                                                                        |  |
| Financing                                            | : | Self BDT 100000/-(from existing business) 67%<br>Required Investment BDT 50000/-(as equity) 33%                                                                                                                                                                                                     |  |
| Present salary/drawings<br>from business (estimates) | : | BDT 5,000/-                                                                                                                                                                                                                                                                                         |  |
| Proposed Salary                                      | : | BDT 5,000/-                                                                                                                                                                                                                                                                                         |  |
| Size of shop                                         | : | 09 ft x 12 ft= 108square ft                                                                                                                                                                                                                                                                         |  |
| Security of the shop                                 | : | _                                                                                                                                                                                                                                                                                                   |  |
| Implementation                                       | : | <ul> <li>The business is planned to be scaled up by investment in existing goods like; Fertilizer .</li> <li>Average 12% gain on sale.</li> <li>The business is operating by entrepreneur. Existing NO employees.</li> <li>The shop is rented.</li> <li>Agreed grace period is 3 months.</li> </ul> |  |