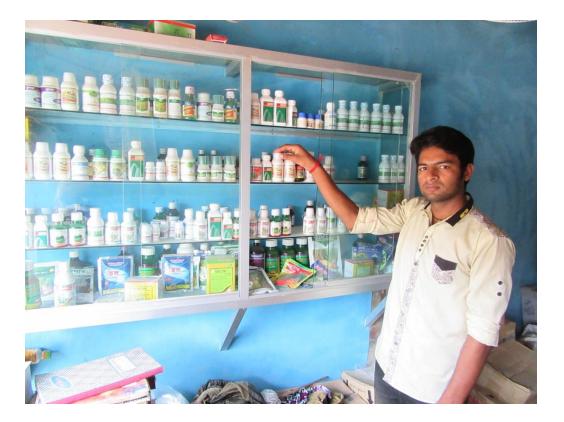

| Proposed Nobin Udyokta Business Info                 |   |                                                                                                                                                                                                                                                                                                     |  |
|------------------------------------------------------|---|-----------------------------------------------------------------------------------------------------------------------------------------------------------------------------------------------------------------------------------------------------------------------------------------------------|--|
| Business Name                                        | : | MS JOY KITNASHOK BIPONEE                                                                                                                                                                                                                                                                            |  |
| Location                                             | : | Mollapara Bajar, Puthia                                                                                                                                                                                                                                                                             |  |
| Total Investment in BDT                              | : | BDT 150000/-                                                                                                                                                                                                                                                                                        |  |
| Financing                                            | : | Self BDT 100000/-(from existing business) 67%<br>Required Investment BDT 50000/-(as equity) 33%                                                                                                                                                                                                     |  |
| Present salary/drawings<br>from business (estimates) | : | BDT 5,000/-                                                                                                                                                                                                                                                                                         |  |
| Proposed Salary                                      | : | BDT 5,000/-                                                                                                                                                                                                                                                                                         |  |
| Size of shop                                         | : | 09 ft x 12 ft= 108square ft                                                                                                                                                                                                                                                                         |  |
| Security of the shop                                 | : | _                                                                                                                                                                                                                                                                                                   |  |
| Implementation                                       | : | <ul> <li>The business is planned to be scaled up by investment in existing goods like; Fertilizer .</li> <li>Average 12% gain on sale.</li> <li>The business is operating by entrepreneur. Existing NO employees.</li> <li>The shop is rented.</li> <li>Agreed grace period is 3 months.</li> </ul> |  |