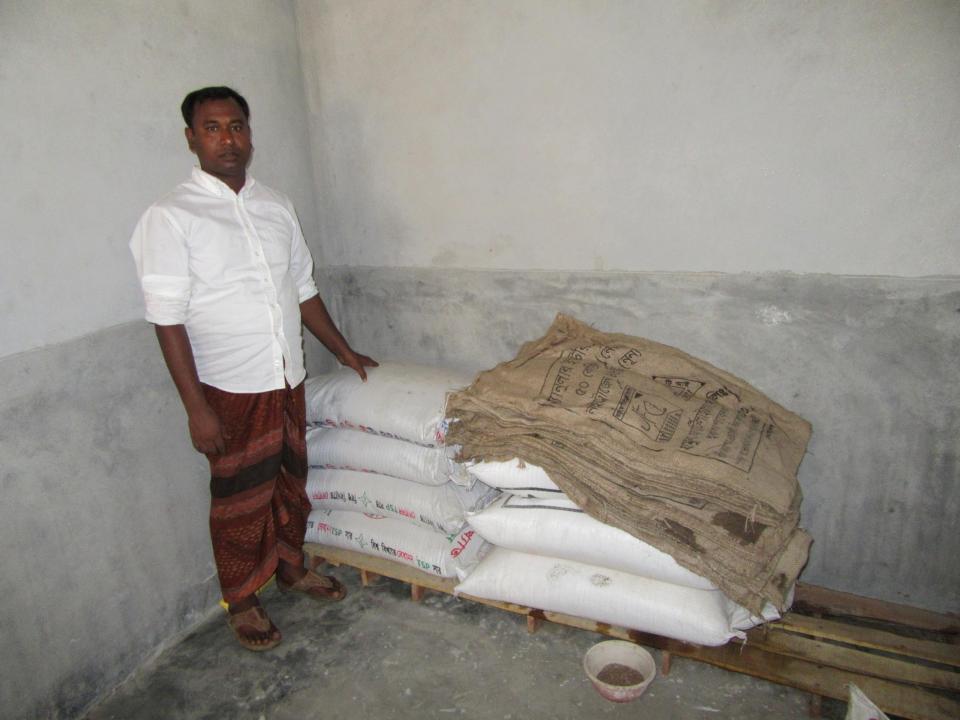

| Proposed Nobin Udyokta Business Info              |   |                                                                                                                                                                                                                                                                                                                                              |  |  |
|---------------------------------------------------|---|----------------------------------------------------------------------------------------------------------------------------------------------------------------------------------------------------------------------------------------------------------------------------------------------------------------------------------------------|--|--|
| Business Name                                     | : | MS JUBAER TRADERS                                                                                                                                                                                                                                                                                                                            |  |  |
| Location                                          | : | Mohonpur, Puthia                                                                                                                                                                                                                                                                                                                             |  |  |
| Total Investment in BDT                           | : | BDT 250,000/-                                                                                                                                                                                                                                                                                                                                |  |  |
| Financing                                         | : | Self BDT 150,000/-(from existing business) 60% Required Investment BDT 1,00,000/-(as equity) 40%                                                                                                                                                                                                                                             |  |  |
| Present salary/drawings from business (estimates) | : | BDT 5,000/-                                                                                                                                                                                                                                                                                                                                  |  |  |
| Proposed Salary                                   | : | BDT 5,000/-                                                                                                                                                                                                                                                                                                                                  |  |  |
| Size of shop                                      | : | 18 ft x 13 ft= 234square ft                                                                                                                                                                                                                                                                                                                  |  |  |
| Security of the shop                              | : | -                                                                                                                                                                                                                                                                                                                                            |  |  |
| Implementation                                    | : | <ul> <li>The business is planned to be scaled up by investment in existing goods like; Fertilizer . Guava</li> <li>Average 10% gain on Fertilizer &amp; 25% gain on Guava sale.</li> <li>The business is operating by entrepreneur. Existing no employees.</li> <li>The shop is rented.</li> <li>Agreed grace period is 3 months.</li> </ul> |  |  |

| Investment Breakdown |          |          |         |  |  |
|----------------------|----------|----------|---------|--|--|
| Particulars          | Existing | Proposed | Total   |  |  |
| Liquid medicine      | 36,500   | 0        | 36,500  |  |  |
| Senko                | 30,400   | 0        | 30,400  |  |  |
| Hekim Bangladesh     | 55,000   |          | 55,000  |  |  |
| Setu corporation     | 12,200   | 0        | 12,200  |  |  |
| Powder               | 15,900   | 0        | 15,900  |  |  |
| Lease                | 0        | 50000    | 50,000  |  |  |
| Insectisides         | 0        | 40000    | 40,000  |  |  |
| Fertilizer           | 0        | 10000    | 10,000  |  |  |
| Total                | 150,000  | 100,000  | 250,000 |  |  |