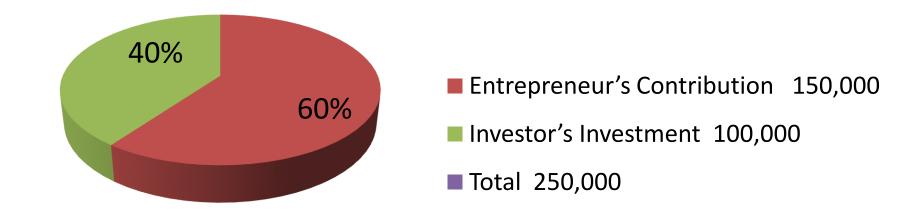

| Proposed Nobin Udyokta Business Info              |   |                                                                                                                                                                                                                                                                                                                                              |  |  |
|---------------------------------------------------|---|----------------------------------------------------------------------------------------------------------------------------------------------------------------------------------------------------------------------------------------------------------------------------------------------------------------------------------------------|--|--|
| Business Name                                     | : | MS JUBAER TRADERS                                                                                                                                                                                                                                                                                                                            |  |  |
| Location                                          | : | Mohonpur, Puthia                                                                                                                                                                                                                                                                                                                             |  |  |
| Total Investment in BDT                           | : | BDT 250,000/-                                                                                                                                                                                                                                                                                                                                |  |  |
| Financing                                         | : | Self BDT 150,000/-(from existing business) 60% Required Investment BDT 1,00,000/-(as equity) 40%                                                                                                                                                                                                                                             |  |  |
| Present salary/drawings from business (estimates) | : | BDT 5,000/-                                                                                                                                                                                                                                                                                                                                  |  |  |
| Proposed Salary                                   | : | BDT 5,000/-                                                                                                                                                                                                                                                                                                                                  |  |  |
| Size of shop                                      | : | 18 ft x 13 ft= 234square ft                                                                                                                                                                                                                                                                                                                  |  |  |
| Security of the shop                              | : | -                                                                                                                                                                                                                                                                                                                                            |  |  |
| Implementation                                    | : | <ul> <li>The business is planned to be scaled up by investment in existing goods like; Fertilizer . Guava</li> <li>Average 10% gain on Fertilizer &amp; 25% gain on Guava sale.</li> <li>The business is operating by entrepreneur. Existing no employees.</li> <li>The shop is rented.</li> <li>Agreed grace period is 3 months.</li> </ul> |  |  |

| Investment Breakdown |          |          |         |  |  |
|----------------------|----------|----------|---------|--|--|
| Particulars          | Existing | Proposed | Total   |  |  |
| Liquid medicine      | 36,500   | 0        | 36,500  |  |  |
| Senko                | 30,400   | 0        | 30,400  |  |  |
| Hekim Bangladesh     | 55,000   |          | 55,000  |  |  |
| Setu corporation     | 12,200   | 0        | 12,200  |  |  |
| Powder               | 15,900   | 0        | 15,900  |  |  |
| Lease                | 0        | 50000    | 50,000  |  |  |
| Insectisides         | 0        | 40000    | 40,000  |  |  |
| Fertilizer           | 0        | 10000    | 10,000  |  |  |
| Total                | 150,000  | 100,000  | 250,000 |  |  |