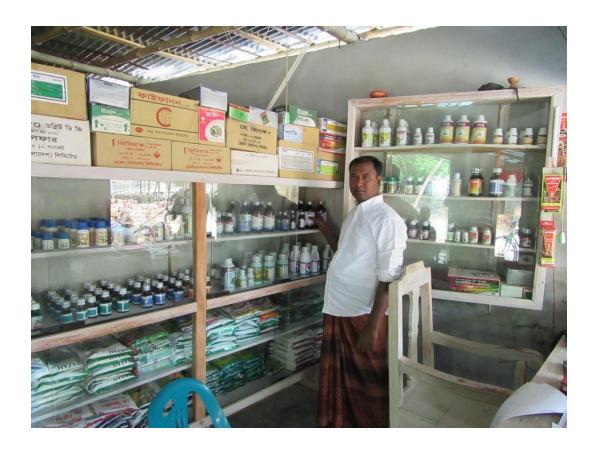

| Proposed Nobin Udyokta Business Info              |   |                                                                                                                                                                                                                                                                                                                                              |  |  |
|---------------------------------------------------|---|----------------------------------------------------------------------------------------------------------------------------------------------------------------------------------------------------------------------------------------------------------------------------------------------------------------------------------------------|--|--|
| Business Name                                     | : | MS JUBAER TRADERS                                                                                                                                                                                                                                                                                                                            |  |  |
| Location                                          | : | Mohonpur, Puthia                                                                                                                                                                                                                                                                                                                             |  |  |
| Total Investment in BDT                           | : | BDT 250,000/-                                                                                                                                                                                                                                                                                                                                |  |  |
| Financing                                         | : | Self BDT 150,000/-(from existing business) 60% Required Investment BDT 1,00,000/-(as equity) 40%                                                                                                                                                                                                                                             |  |  |
| Present salary/drawings from business (estimates) | : | BDT 5,000/-                                                                                                                                                                                                                                                                                                                                  |  |  |
| Proposed Salary                                   | : | BDT 5,000/-                                                                                                                                                                                                                                                                                                                                  |  |  |
| Size of shop                                      | : | 18 ft x 13 ft= 234square ft                                                                                                                                                                                                                                                                                                                  |  |  |
| Security of the shop                              | : | -                                                                                                                                                                                                                                                                                                                                            |  |  |
| Implementation                                    | : | <ul> <li>The business is planned to be scaled up by investment in existing goods like; Fertilizer . Guava</li> <li>Average 10% gain on Fertilizer &amp; 25% gain on Guava sale.</li> <li>The business is operating by entrepreneur. Existing no employees.</li> <li>The shop is rented.</li> <li>Agreed grace period is 3 months.</li> </ul> |  |  |

| Investment Breakdown |          |          |         |  |  |
|----------------------|----------|----------|---------|--|--|
| Particulars          | Existing | Proposed | Total   |  |  |
| Liquid medicine      | 36,500   | 0        | 36,500  |  |  |
| Senko                | 30,400   | 0        | 30,400  |  |  |
| Hekim Bangladesh     | 55,000   |          | 55,000  |  |  |
| Setu corporation     | 12,200   | 0        | 12,200  |  |  |
| Powder               | 15,900   | 0        | 15,900  |  |  |
| Lease                | 0        | 50000    | 50,000  |  |  |
| Insectisides         | 0        | 40000    | 40,000  |  |  |
| Fertilizer           | 0        | 10000    | 10,000  |  |  |
| Total                | 150,000  | 100,000  | 250,000 |  |  |