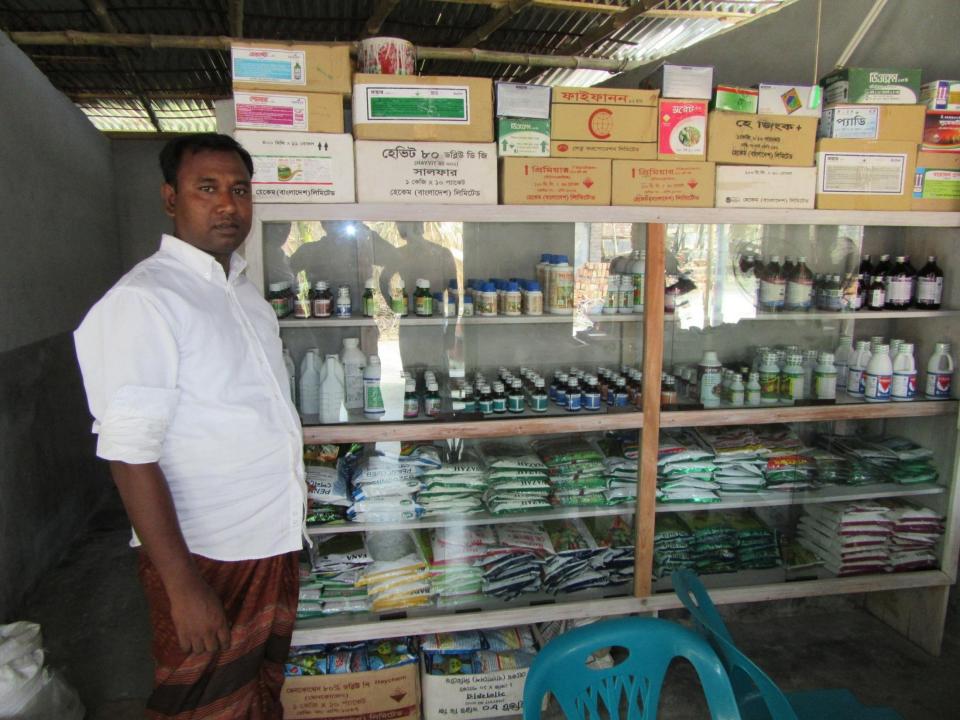

| Proposed Nobin Udyokta Business Info              |   |                                                                                                                                                                                                                                                                                                                                              |  |  |
|---------------------------------------------------|---|----------------------------------------------------------------------------------------------------------------------------------------------------------------------------------------------------------------------------------------------------------------------------------------------------------------------------------------------|--|--|
| Business Name                                     | : | MS JUBAER TRADERS                                                                                                                                                                                                                                                                                                                            |  |  |
| Location                                          | : | Mohonpur, Puthia                                                                                                                                                                                                                                                                                                                             |  |  |
| Total Investment in BDT                           | : | BDT 250,000/-                                                                                                                                                                                                                                                                                                                                |  |  |
| Financing                                         | : | Self BDT 150,000/-(from existing business) 60% Required Investment BDT 1,00,000/-(as equity) 40%                                                                                                                                                                                                                                             |  |  |
| Present salary/drawings from business (estimates) | : | BDT 5,000/-                                                                                                                                                                                                                                                                                                                                  |  |  |
| Proposed Salary                                   | : | BDT 5,000/-                                                                                                                                                                                                                                                                                                                                  |  |  |
| Size of shop                                      | : | 18 ft x 13 ft= 234square ft                                                                                                                                                                                                                                                                                                                  |  |  |
| Security of the shop                              | : | -                                                                                                                                                                                                                                                                                                                                            |  |  |
| Implementation                                    | : | <ul> <li>The business is planned to be scaled up by investment in existing goods like; Fertilizer . Guava</li> <li>Average 10% gain on Fertilizer &amp; 25% gain on Guava sale.</li> <li>The business is operating by entrepreneur. Existing no employees.</li> <li>The shop is rented.</li> <li>Agreed grace period is 3 months.</li> </ul> |  |  |

| Investment Breakdown |          |          |         |  |  |
|----------------------|----------|----------|---------|--|--|
| Particulars          | Existing | Proposed | Total   |  |  |
| Liquid medicine      | 36,500   | 0        | 36,500  |  |  |
| Senko                | 30,400   | 0        | 30,400  |  |  |
| Hekim Bangladesh     | 55,000   |          | 55,000  |  |  |
| Setu corporation     | 12,200   | 0        | 12,200  |  |  |
| Powder               | 15,900   | 0        | 15,900  |  |  |
| Lease                | 0        | 50000    | 50,000  |  |  |
| Insectisides         | 0        | 40000    | 40,000  |  |  |
| Fertilizer           | 0        | 10000    | 10,000  |  |  |
| Total                | 150,000  | 100,000  | 250,000 |  |  |