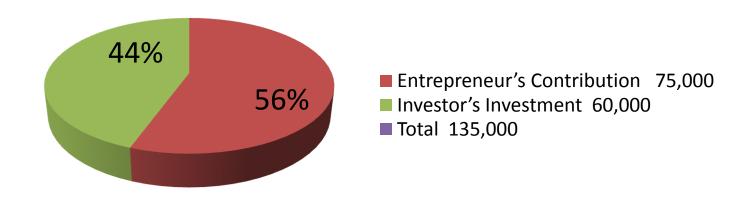

| Proposed Nobin Udyokta Business Info              |          |                                                                                                                                                                                                                                                                                                     |  |  |
|---------------------------------------------------|----------|-----------------------------------------------------------------------------------------------------------------------------------------------------------------------------------------------------------------------------------------------------------------------------------------------------|--|--|
| Business Name                                     | :        | MS SHAJAL DOI VANDAR                                                                                                                                                                                                                                                                                |  |  |
| Location                                          | :        | SatbariaPuthia                                                                                                                                                                                                                                                                                      |  |  |
| Total Investment in BDT                           | :        | BDT 135000/-                                                                                                                                                                                                                                                                                        |  |  |
| Financing                                         | :        | Self BDT 75000/-(from existing business) 56% Required Investment BDT 60000/-(as equity) 44%                                                                                                                                                                                                         |  |  |
| Present salary/drawings from business (estimates) | :        | BDT 5,000/-                                                                                                                                                                                                                                                                                         |  |  |
| Proposed Salary                                   | <b>:</b> | BDT 5,000/-                                                                                                                                                                                                                                                                                         |  |  |
| Size of shop                                      | :        | 15 ft x 12 ft= 180 square ft                                                                                                                                                                                                                                                                        |  |  |
| Security of the shop                              | :        | -                                                                                                                                                                                                                                                                                                   |  |  |
| Implementation                                    | :        | <ul> <li>The business is planned to be scaled up by investment in existing goods like; Curds, milk.</li> <li>Average 20% gain on sale.</li> <li>The business is operating by entrepreneur. Existing no employees.</li> <li>The shop is rented.</li> <li>Agreed grace period is 3 months.</li> </ul> |  |  |

| Investment Breakdown |          |          |        |  |
|----------------------|----------|----------|--------|--|
| Particulars          | Existing | Proposed | Total  |  |
| Curds                | 12,000   | 0        | 12000  |  |
| Milk                 | 8,000    | 0        | 8000   |  |
| Powder milk          | 22,500   | 10,000   | 32500  |  |
| Sugar                | 25,000   | 15,000   | 40000  |  |
| Nari                 | 1,500    | 15,000   | 16500  |  |
| Fuel wood            | 6,000    | 10,000   | 16000  |  |
| Glass cup            | 0        | 10,000   | 10000  |  |
|                      | 75,000   | 60,000   | 135000 |  |