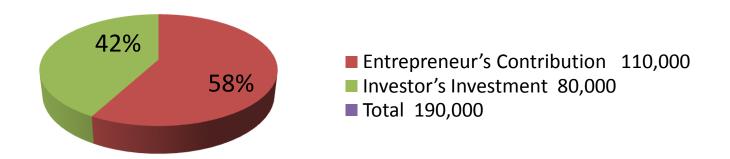

| Investment Breakdown |          |          |        |  |
|----------------------|----------|----------|--------|--|
| Particulars          | Existing | Proposed | Total  |  |
| Rice                 | 3,000    | 20,000   | 23000  |  |
| Flour                | 4,500    | 15,000   | 19500  |  |
| Oil                  | 36,000   | 15,000   | 51000  |  |
| Palse                | 10,000   | 0        | 10000  |  |
| Cosmetics            | 5,000    | 10,000   | 15000  |  |
| Detergent            | 7,500    | 0        | 7500   |  |
| Others               | 20,000   | 0        | 20000  |  |
| Spice                | 19000    | 0        | 19000  |  |
| Cold drinks          | 5000     | 20000    | 25000  |  |
|                      | 110,000  | 80,000   | 190000 |  |