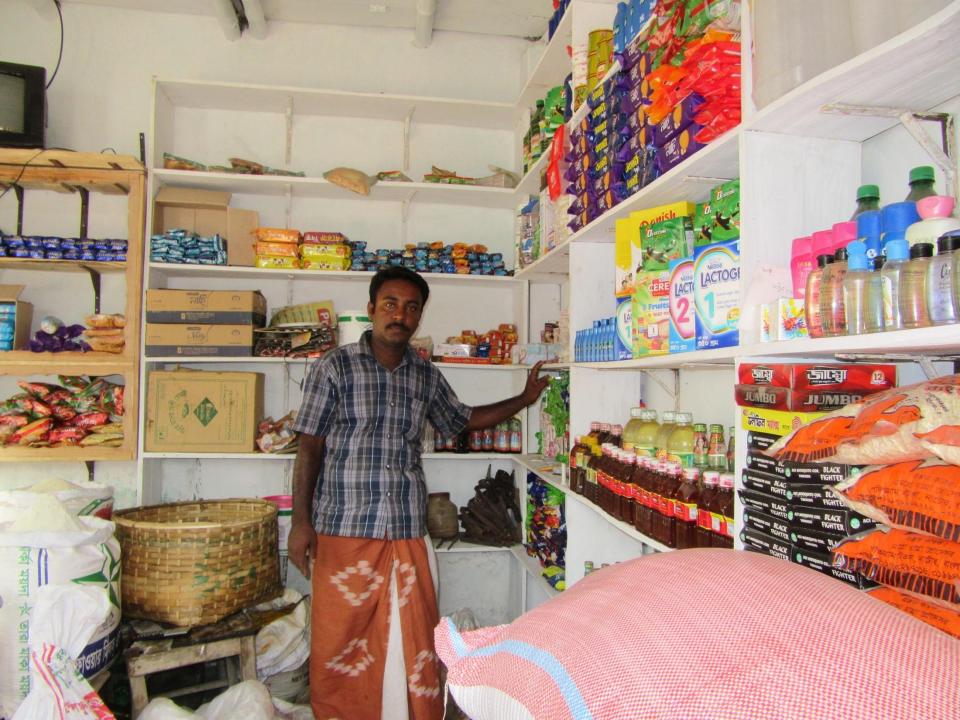

## Pictures

| Proposed Nobin Udyokta Business Info              |   |                                                                                                                                                                                                                                                                         |  |  |
|---------------------------------------------------|---|-------------------------------------------------------------------------------------------------------------------------------------------------------------------------------------------------------------------------------------------------------------------------|--|--|
| Business Name                                     | : | PITA MATA STORE                                                                                                                                                                                                                                                         |  |  |
| Location                                          | : | Mollapara Bajar, Puthia                                                                                                                                                                                                                                                 |  |  |
| Total Investment in BDT                           | : | BDT 190000/-                                                                                                                                                                                                                                                            |  |  |
| Financing                                         | : | Self BDT 110000/-(from existing business) 58%                                                                                                                                                                                                                           |  |  |
|                                                   |   | Required Investment BDT 80000/-(as equity) 42%                                                                                                                                                                                                                          |  |  |
| Present salary/drawings from business (estimates) | : | BDT 5,000/-                                                                                                                                                                                                                                                             |  |  |
| Proposed Salary                                   | : | BDT 5,000/-                                                                                                                                                                                                                                                             |  |  |
| Size of shop                                      | : | 10ft x 06 ft= 60 square ft                                                                                                                                                                                                                                              |  |  |
| Security of the shop                              | : | BDT 220,000/-                                                                                                                                                                                                                                                           |  |  |
| Implementation                                    | : | <ul> <li>The business is planned to be scaled up by investment in existing goods like; Grocery Item.</li> <li>Average 15% gain on sale.</li> <li>The business is operating by entrepreneur. Existing no employees.</li> <li>Agreed grace period is 3 months.</li> </ul> |  |  |