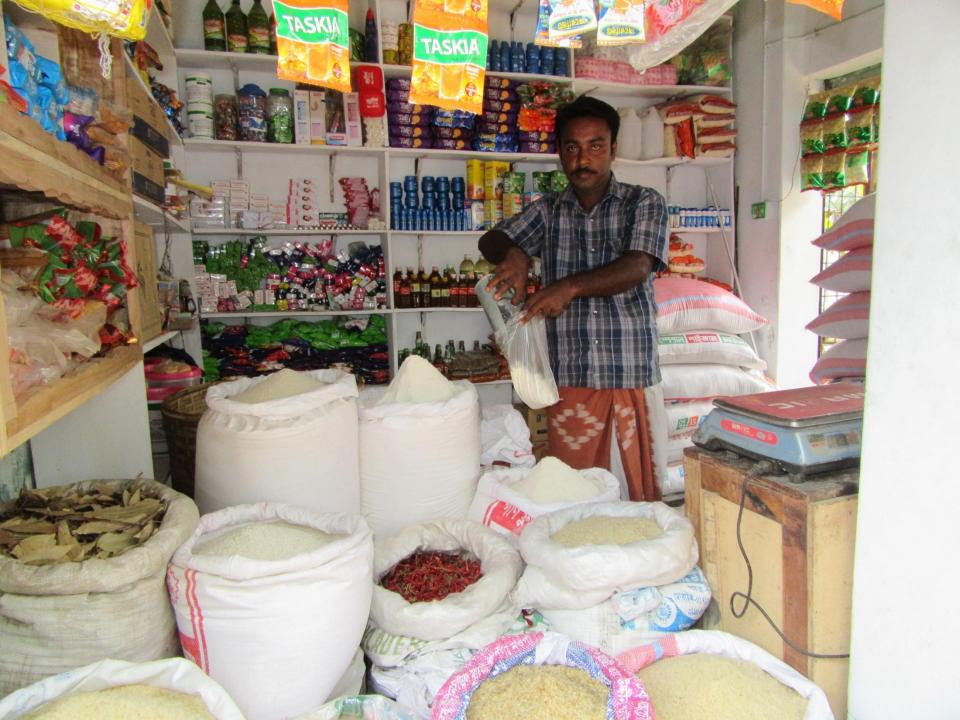

## Pictures

| Proposed Nobin Udyokta Business Info              |   |                                                                                                                                                                                                                                                                         |  |  |
|---------------------------------------------------|---|-------------------------------------------------------------------------------------------------------------------------------------------------------------------------------------------------------------------------------------------------------------------------|--|--|
| Business Name                                     | : | PITA MATA STORE                                                                                                                                                                                                                                                         |  |  |
| Location                                          | : | Mollapara Bajar, Puthia                                                                                                                                                                                                                                                 |  |  |
| Total Investment in BDT                           | : | BDT 190000/-                                                                                                                                                                                                                                                            |  |  |
| Financing                                         | : | Self BDT 110000/-(from existing business) 58%                                                                                                                                                                                                                           |  |  |
|                                                   |   | Required Investment BDT 80000/-(as equity) 42%                                                                                                                                                                                                                          |  |  |
| Present salary/drawings from business (estimates) | : | BDT 5,000/-                                                                                                                                                                                                                                                             |  |  |
| Proposed Salary                                   | : | BDT 5,000/-                                                                                                                                                                                                                                                             |  |  |
| Size of shop                                      | : | 10ft x 06 ft= 60 square ft                                                                                                                                                                                                                                              |  |  |
| Security of the shop                              | : | BDT 220,000/-                                                                                                                                                                                                                                                           |  |  |
| Implementation                                    | : | <ul> <li>The business is planned to be scaled up by investment in existing goods like; Grocery Item.</li> <li>Average 15% gain on sale.</li> <li>The business is operating by entrepreneur. Existing no employees.</li> <li>Agreed grace period is 3 months.</li> </ul> |  |  |