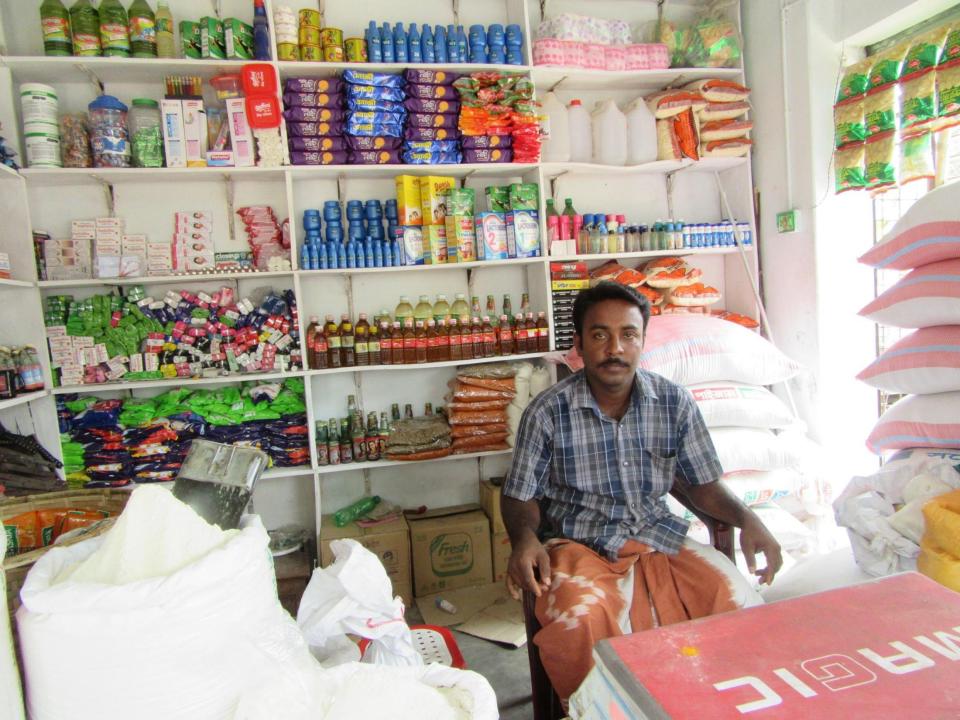

## Pictures

| Proposed Nobin Udyokta Business Info              |   |                                                                                                                                                                                                                                                                         |  |  |
|---------------------------------------------------|---|-------------------------------------------------------------------------------------------------------------------------------------------------------------------------------------------------------------------------------------------------------------------------|--|--|
| Business Name                                     | : | PITA MATA STORE                                                                                                                                                                                                                                                         |  |  |
| Location                                          | : | Mollapara Bajar, Puthia                                                                                                                                                                                                                                                 |  |  |
| Total Investment in BDT                           | : | BDT 190000/-                                                                                                                                                                                                                                                            |  |  |
| Financing                                         | : | Self BDT 110000/-(from existing business) 58%                                                                                                                                                                                                                           |  |  |
|                                                   |   | Required Investment BDT 80000/-(as equity) 42%                                                                                                                                                                                                                          |  |  |
| Present salary/drawings from business (estimates) | : | BDT 5,000/-                                                                                                                                                                                                                                                             |  |  |
| Proposed Salary                                   | : | BDT 5,000/-                                                                                                                                                                                                                                                             |  |  |
| Size of shop                                      | : | 10ft x 06 ft= 60 square ft                                                                                                                                                                                                                                              |  |  |
| Security of the shop                              | : | BDT 220,000/-                                                                                                                                                                                                                                                           |  |  |
| Implementation                                    | : | <ul> <li>The business is planned to be scaled up by investment in existing goods like; Grocery Item.</li> <li>Average 15% gain on sale.</li> <li>The business is operating by entrepreneur. Existing no employees.</li> <li>Agreed grace period is 3 months.</li> </ul> |  |  |