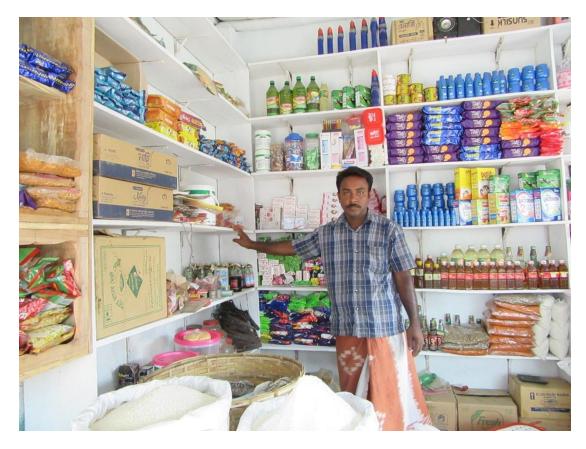

| Proposed Nobin Udyokta Business Info              |   |                                                                                                                                                                                                                                                                         |  |  |
|---------------------------------------------------|---|-------------------------------------------------------------------------------------------------------------------------------------------------------------------------------------------------------------------------------------------------------------------------|--|--|
| Business Name                                     | : | PITA MATA STORE                                                                                                                                                                                                                                                         |  |  |
| Location                                          | : | Mollapara Bajar, Puthia                                                                                                                                                                                                                                                 |  |  |
| Total Investment in BDT                           | : | BDT 190000/-                                                                                                                                                                                                                                                            |  |  |
| Financing                                         | : | Self BDT 110000/-(from existing business) 58%                                                                                                                                                                                                                           |  |  |
|                                                   |   | Required Investment BDT 80000/-(as equity) 42%                                                                                                                                                                                                                          |  |  |
| Present salary/drawings from business (estimates) | : | BDT 5,000/-                                                                                                                                                                                                                                                             |  |  |
| Proposed Salary                                   | : | BDT 5,000/-                                                                                                                                                                                                                                                             |  |  |
| Size of shop                                      | : | 10ft x 06 ft= 60 square ft                                                                                                                                                                                                                                              |  |  |
| Security of the shop                              | : | BDT 220,000/-                                                                                                                                                                                                                                                           |  |  |
| Implementation                                    | : | <ul> <li>The business is planned to be scaled up by investment in existing goods like; Grocery Item.</li> <li>Average 15% gain on sale.</li> <li>The business is operating by entrepreneur. Existing no employees.</li> <li>Agreed grace period is 3 months.</li> </ul> |  |  |

## Pictures