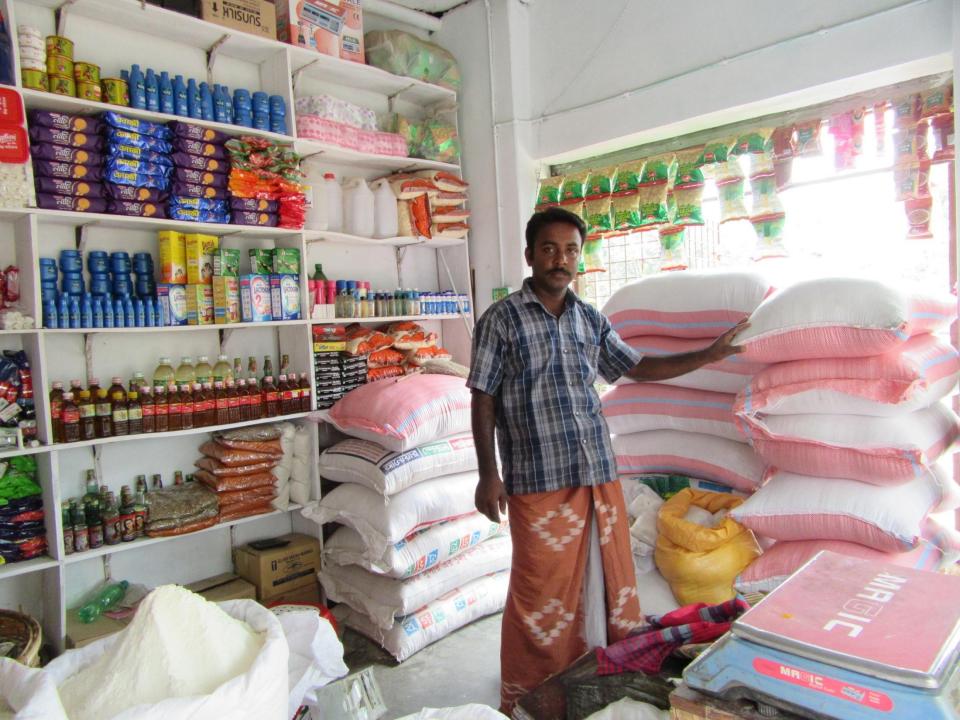

## Pictures

| Proposed Nobin Udyokta Business Info              |   |                                                                                                                                                                                                                                                                         |  |  |
|---------------------------------------------------|---|-------------------------------------------------------------------------------------------------------------------------------------------------------------------------------------------------------------------------------------------------------------------------|--|--|
| Business Name                                     | : | PITA MATA STORE                                                                                                                                                                                                                                                         |  |  |
| Location                                          | : | Mollapara Bajar, Puthia                                                                                                                                                                                                                                                 |  |  |
| Total Investment in BDT                           | : | BDT 190000/-                                                                                                                                                                                                                                                            |  |  |
| Financing                                         | : | Self BDT 110000/-(from existing business) 58%                                                                                                                                                                                                                           |  |  |
|                                                   |   | Required Investment BDT 80000/-(as equity) 42%                                                                                                                                                                                                                          |  |  |
| Present salary/drawings from business (estimates) | : | BDT 5,000/-                                                                                                                                                                                                                                                             |  |  |
| Proposed Salary                                   | : | BDT 5,000/-                                                                                                                                                                                                                                                             |  |  |
| Size of shop                                      | : | 10ft x 06 ft= 60 square ft                                                                                                                                                                                                                                              |  |  |
| Security of the shop                              | : | BDT 220,000/-                                                                                                                                                                                                                                                           |  |  |
| Implementation                                    | : | <ul> <li>The business is planned to be scaled up by investment in existing goods like; Grocery Item.</li> <li>Average 15% gain on sale.</li> <li>The business is operating by entrepreneur. Existing no employees.</li> <li>Agreed grace period is 3 months.</li> </ul> |  |  |