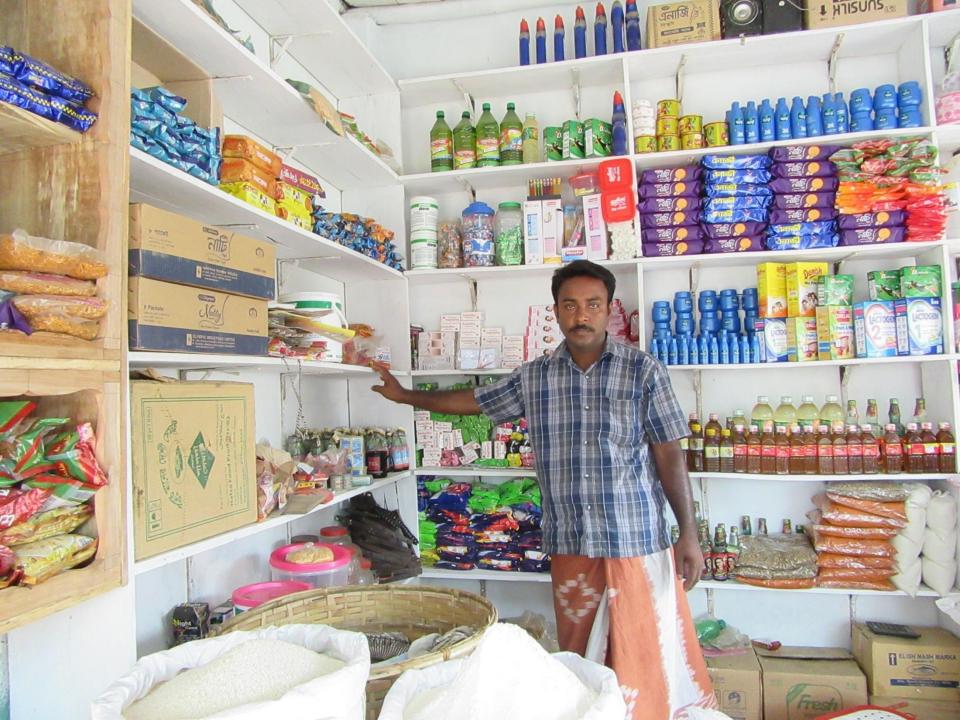

| Proposed Nobin Udyokta Business Info              |   |                                                                                                                                                                                                                                                                         |  |  |
|---------------------------------------------------|---|-------------------------------------------------------------------------------------------------------------------------------------------------------------------------------------------------------------------------------------------------------------------------|--|--|
| Business Name                                     | : | PITA MATA STORE                                                                                                                                                                                                                                                         |  |  |
| Location                                          | : | Mollapara Bajar, Puthia                                                                                                                                                                                                                                                 |  |  |
| Total Investment in BDT                           | : | BDT 190000/-                                                                                                                                                                                                                                                            |  |  |
| Financing                                         | : | Self BDT 110000/-(from existing business) 58%                                                                                                                                                                                                                           |  |  |
|                                                   |   | Required Investment BDT 80000/-(as equity) 42%                                                                                                                                                                                                                          |  |  |
| Present salary/drawings from business (estimates) | : | BDT 5,000/-                                                                                                                                                                                                                                                             |  |  |
| Proposed Salary                                   | : | BDT 5,000/-                                                                                                                                                                                                                                                             |  |  |
| Size of shop                                      | : | 10ft x 06 ft= 60 square ft                                                                                                                                                                                                                                              |  |  |
| Security of the shop                              | : | BDT 220,000/-                                                                                                                                                                                                                                                           |  |  |
| Implementation                                    | : | <ul> <li>The business is planned to be scaled up by investment in existing goods like; Grocery Item.</li> <li>Average 15% gain on sale.</li> <li>The business is operating by entrepreneur. Existing no employees.</li> <li>Agreed grace period is 3 months.</li> </ul> |  |  |

## Pictures