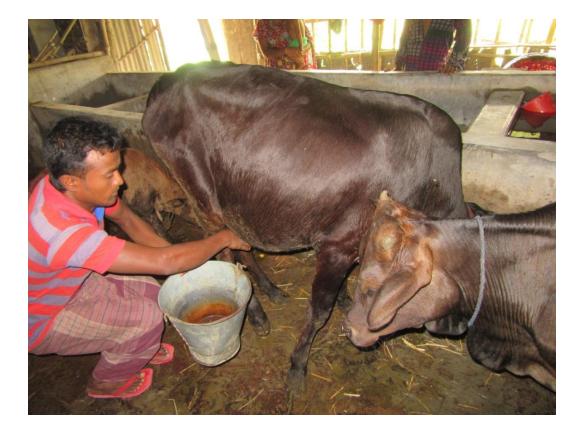

| Proposed Nobin Udyokta Business Info                 |   |                                                                                                                                                                                                                                                               |  |  |
|------------------------------------------------------|---|---------------------------------------------------------------------------------------------------------------------------------------------------------------------------------------------------------------------------------------------------------------|--|--|
| Business Name                                        | : | RAZZAK DAIRY FARM                                                                                                                                                                                                                                             |  |  |
| Location                                             | : | Mollapara Bajar, Puthia                                                                                                                                                                                                                                       |  |  |
| Total Investment in BDT                              | : | BDT 290000/-                                                                                                                                                                                                                                                  |  |  |
| Financing                                            | : | Self BDT 190000/-(from existing business) 66%<br>Required Investment BDT 1,00,000/-(as equity) 34%                                                                                                                                                            |  |  |
| Present salary/drawings<br>from business (estimates) | : | BDT 5,000/-                                                                                                                                                                                                                                                   |  |  |
| Proposed Salary                                      | : | BDT 5,000/-                                                                                                                                                                                                                                                   |  |  |
| Size of shop                                         | : | 12 ft x 60 ft= 720square ft                                                                                                                                                                                                                                   |  |  |
| Security of the shop                                 | : | _                                                                                                                                                                                                                                                             |  |  |
| Implementation                                       | : | <ul> <li>The business is planned to be scaled up by investment in existing goods like; milk.</li> <li>Average % gain on sale.</li> <li>The business is operating by entrepreneur. Existing no employees.</li> <li>Agreed grace period is 3 months.</li> </ul> |  |  |

## **Existing Business**

| Paticular                         | Daily | Monthly | Yearly |
|-----------------------------------|-------|---------|--------|
| Revenue(Sales)                    |       |         |        |
| Milk                              | 350   | 10500   | 126000 |
| Total Sales (A)                   | 350   | 10500   | 126000 |
| Less Variable Expense             |       |         |        |
| Feed & Medicine                   | 100   | 3000    | 36000  |
| Total variable Expense (B)        | 100   | 3000    | 36000  |
| Contribution Margin (CM) [C=(A-B) | 250   | 7500    | 90000  |
| Less Variable Expense             |       |         |        |
| Electricity bill                  |       | 300     | 3600   |
| Salary (self)                     |       | 3000    | 36000  |
| Mobile bill                       |       | 300     | 3600   |
| Total fixed cost (D)              |       | 3,600   | 43200  |
| Net Profit (E)= [C-D]             |       | 3,900   | 46800  |