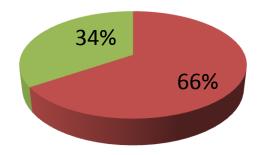

| Proposed Nobin Udyokta Business Info                 |   |                                                                                                                                                                                                                                                               |  |  |
|------------------------------------------------------|---|---------------------------------------------------------------------------------------------------------------------------------------------------------------------------------------------------------------------------------------------------------------|--|--|
| Business Name                                        | : | RAZZAK DAIRY FARM                                                                                                                                                                                                                                             |  |  |
| Location                                             | : | Mollapara Bajar, Puthia                                                                                                                                                                                                                                       |  |  |
| Total Investment in BDT                              | : | BDT 290000/-                                                                                                                                                                                                                                                  |  |  |
| Financing                                            | : | Self BDT 190000/-(from existing business) 66%<br>Required Investment BDT 1,00,000/-(as equity) 34%                                                                                                                                                            |  |  |
| Present salary/drawings<br>from business (estimates) | : | BDT 5,000/-                                                                                                                                                                                                                                                   |  |  |
| Proposed Salary                                      | : | BDT 5,000/-                                                                                                                                                                                                                                                   |  |  |
| Size of shop                                         | : | 12 ft x 60 ft= 720square ft                                                                                                                                                                                                                                   |  |  |
| Security of the shop                                 | : | _                                                                                                                                                                                                                                                             |  |  |
| Implementation                                       | : | <ul> <li>The business is planned to be scaled up by investment in existing goods like; milk.</li> <li>Average % gain on sale.</li> <li>The business is operating by entrepreneur. Existing no employees.</li> <li>Agreed grace period is 3 months.</li> </ul> |  |  |