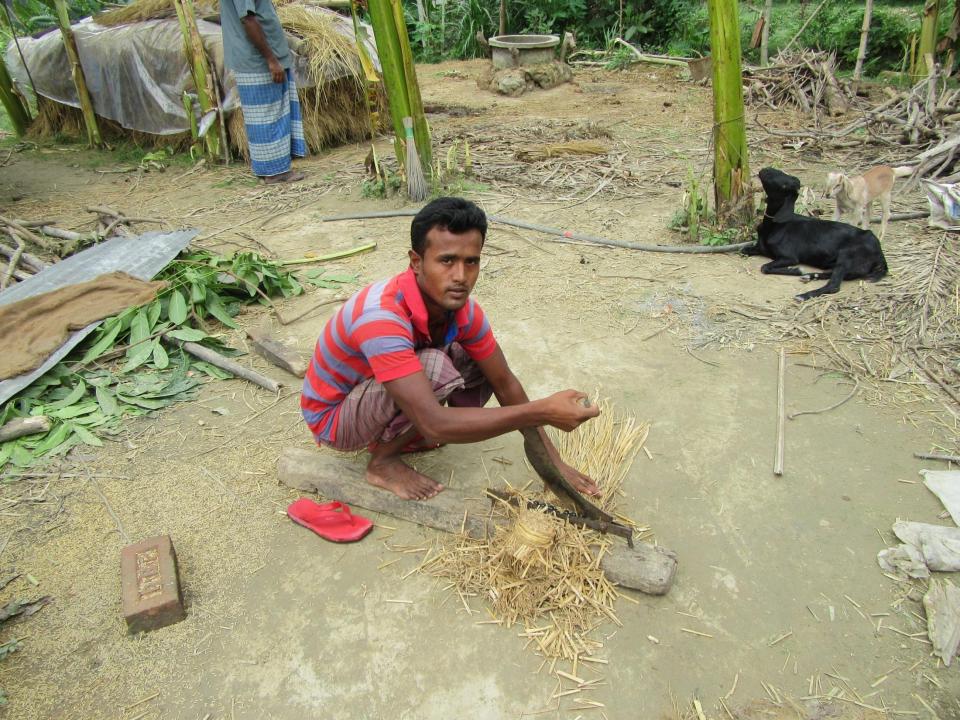

| Proposed Nobin Udyokta Business Info                 |   |                                                                                                                                                                                                                                                               |  |  |
|------------------------------------------------------|---|---------------------------------------------------------------------------------------------------------------------------------------------------------------------------------------------------------------------------------------------------------------|--|--|
| Business Name                                        | : | RAZZAK DAIRY FARM                                                                                                                                                                                                                                             |  |  |
| Location                                             | : | Mollapara Bajar, Puthia                                                                                                                                                                                                                                       |  |  |
| Total Investment in BDT                              | : | BDT 290000/-                                                                                                                                                                                                                                                  |  |  |
| Financing                                            | : | Self BDT 190000/-(from existing business) 66%<br>Required Investment BDT 1,00,000/-(as equity) 34%                                                                                                                                                            |  |  |
| Present salary/drawings<br>from business (estimates) | : | BDT 5,000/-                                                                                                                                                                                                                                                   |  |  |
| Proposed Salary                                      | : | BDT 5,000/-                                                                                                                                                                                                                                                   |  |  |
| Size of shop                                         | : | 12 ft x 60 ft= 720square ft                                                                                                                                                                                                                                   |  |  |
| Security of the shop                                 | : | _                                                                                                                                                                                                                                                             |  |  |
| Implementation                                       | : | <ul> <li>The business is planned to be scaled up by investment in existing goods like; milk.</li> <li>Average % gain on sale.</li> <li>The business is operating by entrepreneur. Existing no employees.</li> <li>Agreed grace period is 3 months.</li> </ul> |  |  |

## **Existing Business**

| Paticular                         | Daily | Monthly | Yearly |
|-----------------------------------|-------|---------|--------|
| Revenue(Sales)                    |       |         |        |
| Milk                              | 350   | 10500   | 126000 |
| Total Sales (A)                   | 350   | 10500   | 126000 |
| Less Variable Expense             |       |         |        |
| Feed & Medicine                   | 100   | 3000    | 36000  |
| Total variable Expense (B)        | 100   | 3000    | 36000  |
| Contribution Margin (CM) [C=(A-B) | 250   | 7500    | 90000  |
| Less Variable Expense             |       |         |        |
| Electricity bill                  |       | 300     | 3600   |
| Salary (self)                     |       | 3000    | 36000  |
| Mobile bill                       |       | 300     | 3600   |
| Total fixed cost (D)              |       | 3,600   | 43200  |
| Net Profit (E)= [C-D]             |       | 3,900   | 46800  |