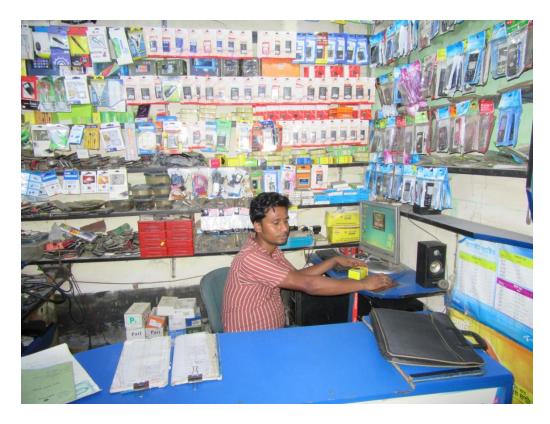

## Pictures

| Proposed Nobin Udyokta Business Info              |   |                                                                                                                                                                                                                                                                                                                         |  |  |
|---------------------------------------------------|---|-------------------------------------------------------------------------------------------------------------------------------------------------------------------------------------------------------------------------------------------------------------------------------------------------------------------------|--|--|
| Business Name                                     | : | SOIKOT TELECOM                                                                                                                                                                                                                                                                                                          |  |  |
| Location                                          | : | Jholmolia bajar, Puthia, Rajshahi                                                                                                                                                                                                                                                                                       |  |  |
| Total Investment in BDT                           | : | BDT 300000/-                                                                                                                                                                                                                                                                                                            |  |  |
| Financing                                         | : | Self BDT 200000/-(from existing business) 67% Required Investment BDT 1,00,000/-(as equity) 33%                                                                                                                                                                                                                         |  |  |
| Present salary/drawings from business (estimates) | : | BDT 5,000/-                                                                                                                                                                                                                                                                                                             |  |  |
| Proposed Salary                                   | : | BDT 5,000/-                                                                                                                                                                                                                                                                                                             |  |  |
| Size of shop                                      | : | 08ft x 10ft= 80 square ft                                                                                                                                                                                                                                                                                               |  |  |
| Security of the shop                              | : | BDT 50000/-                                                                                                                                                                                                                                                                                                             |  |  |
| Implementation                                    | : | <ul> <li>The business is planned to be scaled up by investment in existing goods like; Mobile &amp; mobile accessories.</li> <li>Average 10% gain on sale.</li> <li>The business is operating by entrepreneur. Existing no employees.</li> <li>The shop is rented.</li> <li>Agreed grace period is 3 months.</li> </ul> |  |  |