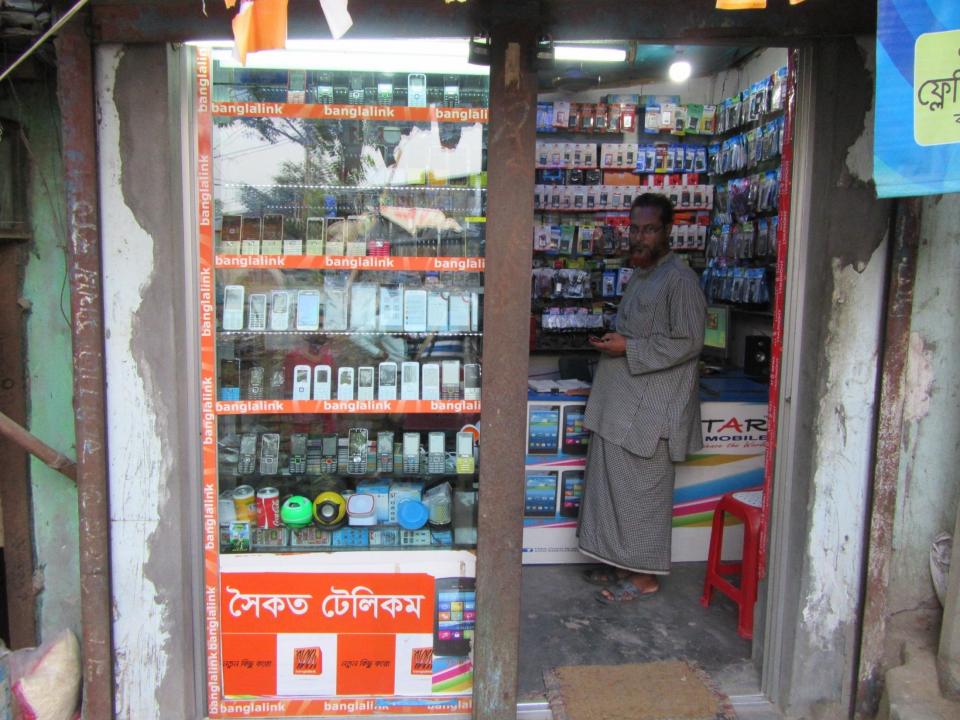

## Pictures

| Proposed Nobin Udyokta Business Info              |   |                                                                                                                                                                                                                                                                                                                         |  |  |
|---------------------------------------------------|---|-------------------------------------------------------------------------------------------------------------------------------------------------------------------------------------------------------------------------------------------------------------------------------------------------------------------------|--|--|
| Business Name                                     | : | SOIKOT TELECOM                                                                                                                                                                                                                                                                                                          |  |  |
| Location                                          | : | Jholmolia bajar, Puthia, Rajshahi                                                                                                                                                                                                                                                                                       |  |  |
| Total Investment in BDT                           | : | BDT 300000/-                                                                                                                                                                                                                                                                                                            |  |  |
| Financing                                         | : | Self BDT 200000/-(from existing business) 67% Required Investment BDT 1,00,000/-(as equity) 33%                                                                                                                                                                                                                         |  |  |
| Present salary/drawings from business (estimates) | : | BDT 5,000/-                                                                                                                                                                                                                                                                                                             |  |  |
| Proposed Salary                                   | : | BDT 5,000/-                                                                                                                                                                                                                                                                                                             |  |  |
| Size of shop                                      | : | 08ft x 10ft= 80 square ft                                                                                                                                                                                                                                                                                               |  |  |
| Security of the shop                              | : | BDT 50000/-                                                                                                                                                                                                                                                                                                             |  |  |
| Implementation                                    | : | <ul> <li>The business is planned to be scaled up by investment in existing goods like; Mobile &amp; mobile accessories.</li> <li>Average 10% gain on sale.</li> <li>The business is operating by entrepreneur. Existing no employees.</li> <li>The shop is rented.</li> <li>Agreed grace period is 3 months.</li> </ul> |  |  |