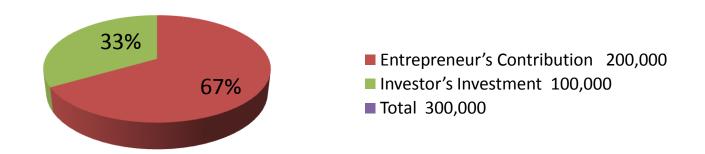

| Inve            | Investment Breakdown |          |        |  |  |
|-----------------|----------------------|----------|--------|--|--|
| Particulars     | Existing             | Proposed | Total  |  |  |
| Mobile          | 113,000              | 50,000   | 163000 |  |  |
| Mobile battery  | 18,000               | 15,000   | 33000  |  |  |
| Charger         | 11,250               | 15,000   | 26250  |  |  |
| Casing          | 5,000                | 10,000   | 15000  |  |  |
| Sim card        | 3,360                | 0        | 3360   |  |  |
| Flexiload       | 9,190                | 10,000   | 19190  |  |  |
| Mamory card     | 10,200               | 0        | 10200  |  |  |
| Computer        | 20,000               | 0        | 20000  |  |  |
| Servicing parts | 10000                |          | 10000  |  |  |
|                 | 200,000              | 100,000  | 300000 |  |  |