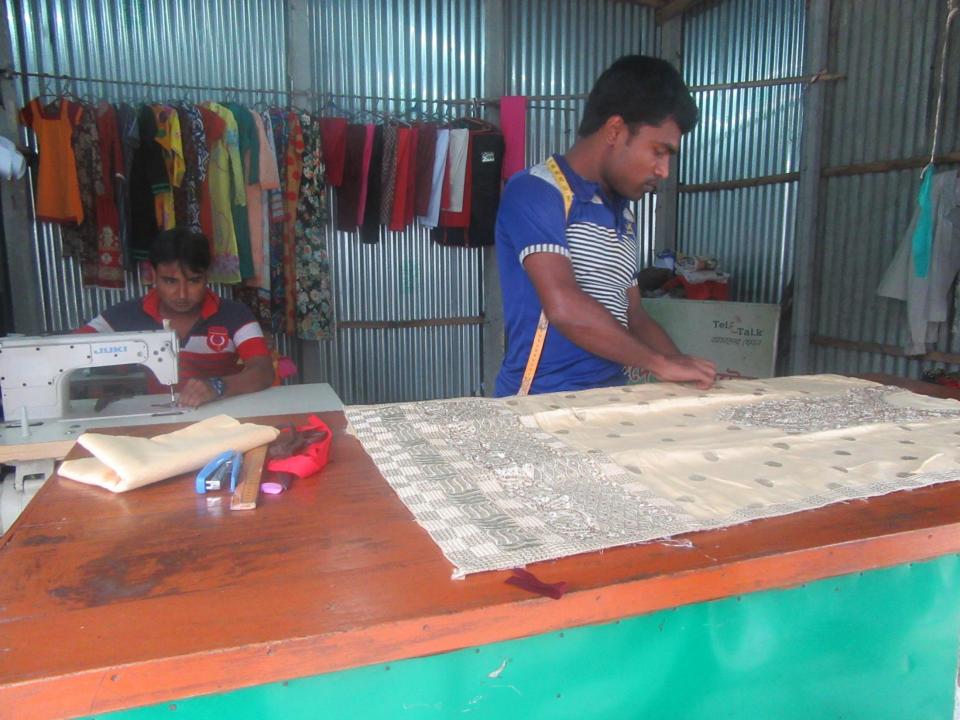

# Pictures

अपन क्या अव आक्षर जान अंतर है है अब मालन अंतर है है अपूर राजन प्रति श्वा रिंट लग्न मालन अंतर है है अपूर राजन प्रति श्वा रिंट लग्न है जान निका अपन का स्वा कि जान स्व का स

२। क्रीके अनुगामी ७ कमन एमग्राह्मन अर्ल ७ क्रीमा र एमाः आनिष भिन्न छात्र वर्षमा अस्टिमिना कन्ति ।