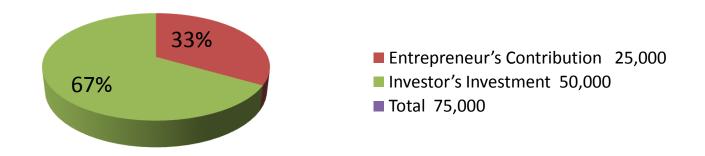

| Investment Breakdown |          |          |       |  |  |
|----------------------|----------|----------|-------|--|--|
| Particulars          | Existing | Proposed | Total |  |  |
| Sewing machine       | 19,800   | 0        | 19800 |  |  |
| Printed cloth        | 2,000    | 13,000   | 15000 |  |  |
| Lilen Cloth          | 600      | 12,000   | 12600 |  |  |
| Long cloth           | 2,000    | 10,000   | 12000 |  |  |
| Jamdani              | 600      | 15,000   | 15600 |  |  |
|                      | 25,000   | 50,000   | 75000 |  |  |