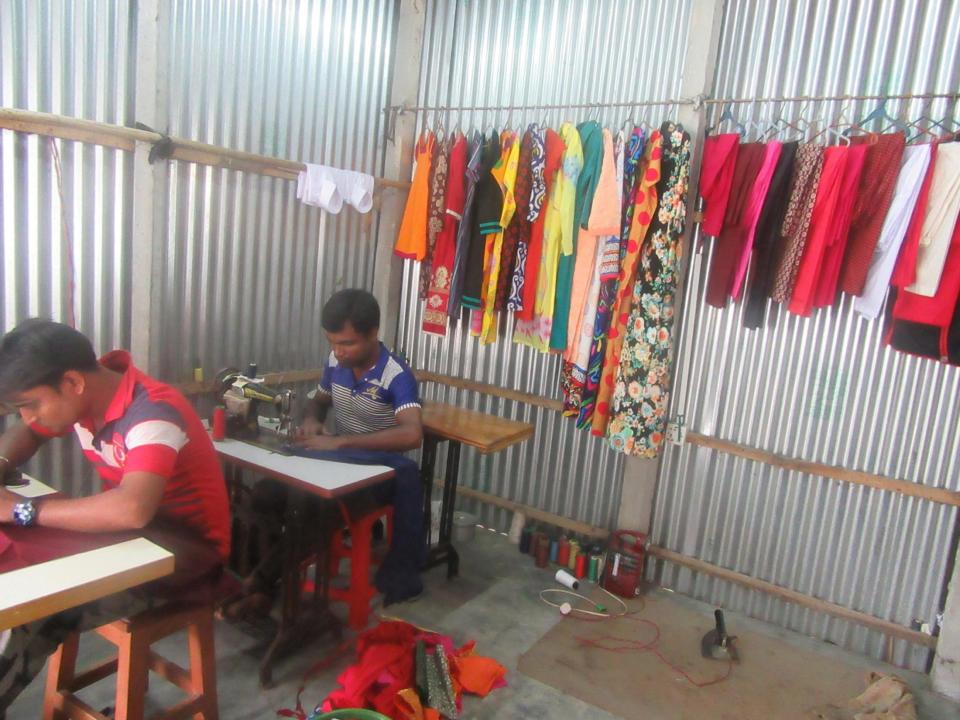

# Pictures

अपन क्या अव आक्षर जान अंतर है है अब मालन अंतर है है अपूर राजन प्रति श्वा रिंट लग्न मालन अंतर है है अपूर राजन प्रति श्वा रिंट लग्न है जान निका अपन का स्वा कि जान स्व का स

२। क्रीके अनुगामी ७ कमन एमग्राह्मन अर्ल ७ क्रीमा र एमाः आनिष भिन्न छात्र वर्षमा अस्टिमिना कन्ति ।