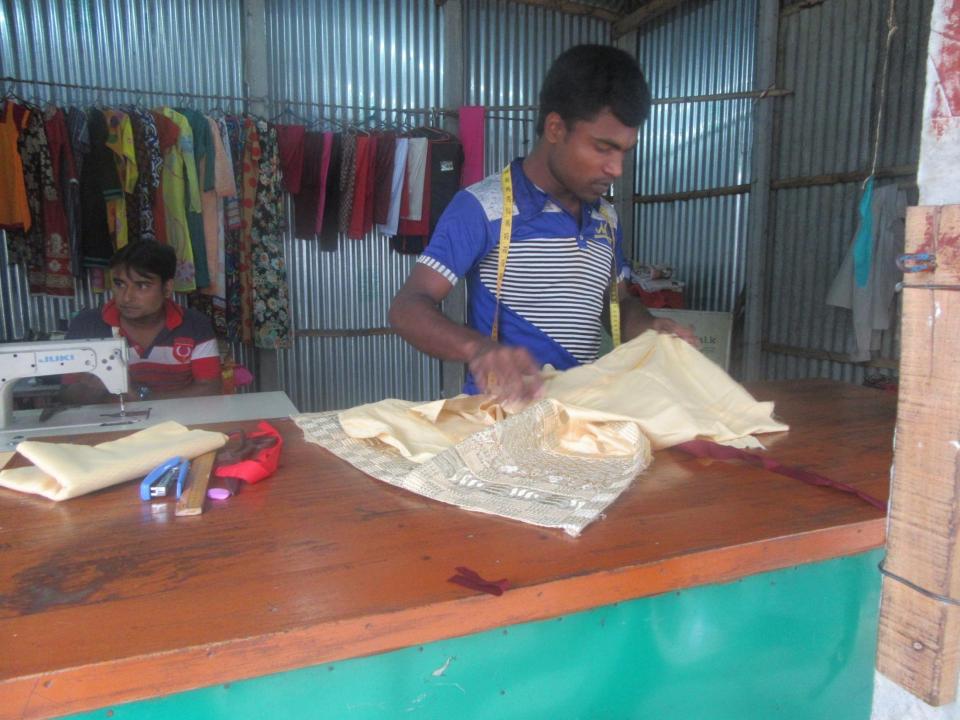

# Pictures

अपन क्या अव आक्षर जान अंतर है है अब मालन अंतर है है अपूर राजन प्रति श्वा रिंट लग्न मालन अंतर है है अपूर राजन प्रति श्वा रिंट लग्न है जान निका अपन का स्वा कि जान स्व का स

२। क्रीके अनुगामी ७ कमन एमग्राह्मन अर्ल ७ क्रीमा र एमाः आनिष भिन्न छात्र वर्षमा अस्टिमिना कन्ति ।