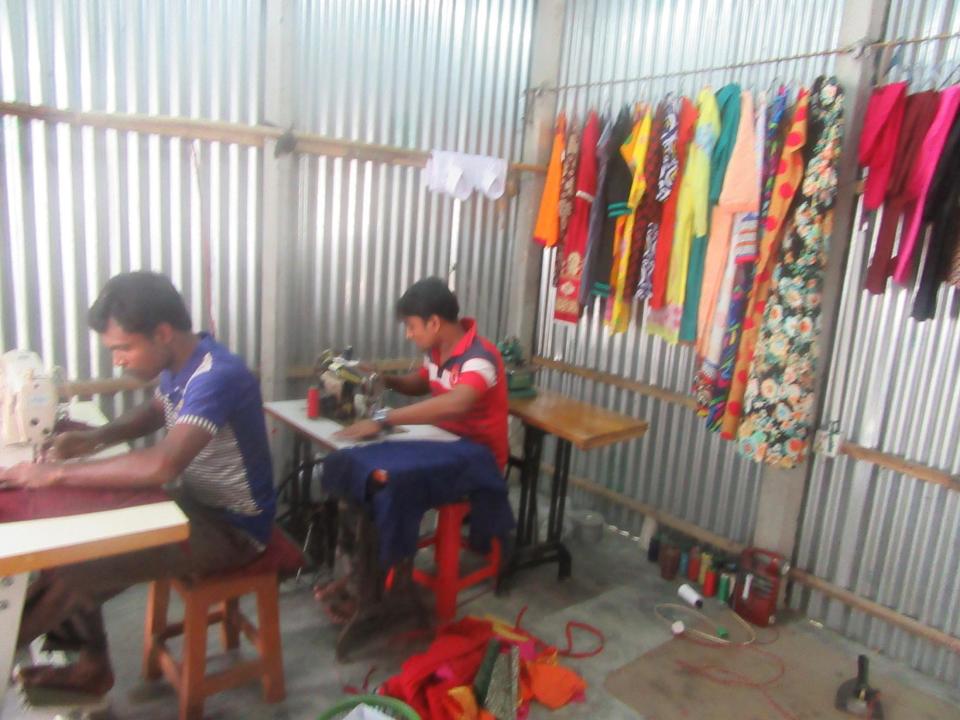

# Pictures

अपन क्या अव आक्षर जान अंतर है है अब मालन अंतर है है अपूर राजन प्रति श्वा रिंट लग्न मालन अंतर है है अपूर राजन प्रति श्वा रिंट लग्न है जान निका अपन का स्वा कि जान स्व का स

२। क्रीके अनुगामी ७ कमन एमग्राह्मन अर्ल ७ क्रीमा र एमाः आनिष भिन्न छात्र वर्षमा अस्टिमिना कन्ति ।