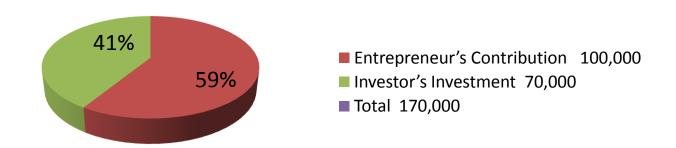

| Proposed Nobin Udyokta Business Info              |   |                                                                                                                                                                                                                                                                                                                                                                                 |  |  |
|---------------------------------------------------|---|---------------------------------------------------------------------------------------------------------------------------------------------------------------------------------------------------------------------------------------------------------------------------------------------------------------------------------------------------------------------------------|--|--|
| Business Name                                     | : | MATREE ELECTRONIS & MOBILE SERVICING CENTRE                                                                                                                                                                                                                                                                                                                                     |  |  |
| Location                                          | : | Elasin Baazar, Delduar, Tangail                                                                                                                                                                                                                                                                                                                                                 |  |  |
| Total Investment in BDT                           | : | BDT 1,70,000/-                                                                                                                                                                                                                                                                                                                                                                  |  |  |
| Financing                                         | : | Self BDT 100,000/-(from existing business) 59% Required Investment BDT 70,000/-(as equity) 41%                                                                                                                                                                                                                                                                                  |  |  |
| Present salary/drawings from business (estimates) | : | BDT 5,000/-                                                                                                                                                                                                                                                                                                                                                                     |  |  |
| Proposed Salary                                   | : | BDT 5,000/-                                                                                                                                                                                                                                                                                                                                                                     |  |  |
| Size of shop                                      | : | 20 ft x 10ft= 200 square ft                                                                                                                                                                                                                                                                                                                                                     |  |  |
| Security of the shop                              | : | Nil                                                                                                                                                                                                                                                                                                                                                                             |  |  |
| Implementation                                    | : | <ul> <li>The business is planned to be scaled up by investment in existing goods like; Soft drinks, Light, Confectionary. Others etc.</li> <li>Average 15% gain on sale.</li> <li>The business is operating by entrepreneur. Existing no employee.</li> <li>One will be appointed in the future.</li> <li>The shop is own.</li> <li>Agreed grace period is 3 months.</li> </ul> |  |  |

| Investment Breakdown |          |          |        |  |  |
|----------------------|----------|----------|--------|--|--|
| Particulars          | Existing | Proposed | Total  |  |  |
| Soft drinks          | 6,500    | 15,000   | 21500  |  |  |
| Light                | 28,000   | 0        | 28000  |  |  |
| Electronics item     | 30,500   | 40,000   | 70500  |  |  |
| Confectionary items  | 5,000    | 0        | 5000   |  |  |
| Others               | 30,000   | 15,000   | 45000  |  |  |
|                      | 100,000  | 70,000   | 170000 |  |  |