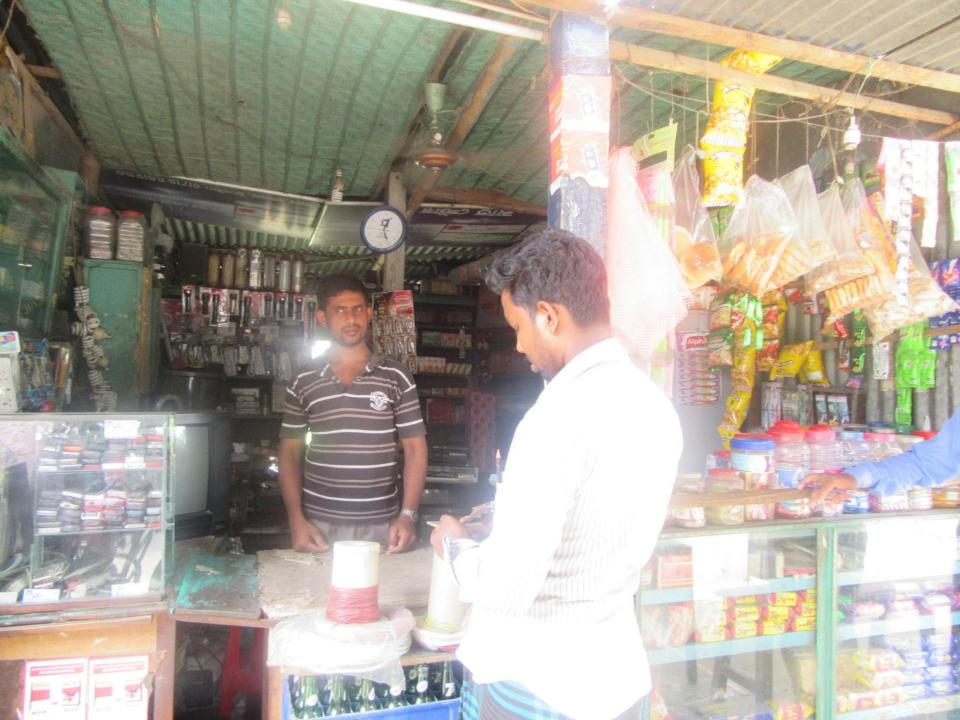

| Proposed Nobin Udyokta Business Info              |   |                                                                                                                                                                                                                                                                                                                                                                                 |  |  |
|---------------------------------------------------|---|---------------------------------------------------------------------------------------------------------------------------------------------------------------------------------------------------------------------------------------------------------------------------------------------------------------------------------------------------------------------------------|--|--|
| Business Name                                     | : | MATREE ELECTRONIS & MOBILE SERVICING CENTRE                                                                                                                                                                                                                                                                                                                                     |  |  |
| Location                                          | : | Elasin Baazar, Delduar, Tangail                                                                                                                                                                                                                                                                                                                                                 |  |  |
| Total Investment in BDT                           | : | BDT 1,70,000/-                                                                                                                                                                                                                                                                                                                                                                  |  |  |
| Financing                                         | : | Self BDT 100,000/-(from existing business) 59% Required Investment BDT 70,000/-(as equity) 41%                                                                                                                                                                                                                                                                                  |  |  |
| Present salary/drawings from business (estimates) | : | BDT 5,000/-                                                                                                                                                                                                                                                                                                                                                                     |  |  |
| Proposed Salary                                   | : | BDT 5,000/-                                                                                                                                                                                                                                                                                                                                                                     |  |  |
| Size of shop                                      | : | 20 ft x 10ft= 200 square ft                                                                                                                                                                                                                                                                                                                                                     |  |  |
| Security of the shop                              | : | Nil                                                                                                                                                                                                                                                                                                                                                                             |  |  |
| Implementation                                    | : | <ul> <li>The business is planned to be scaled up by investment in existing goods like; Soft drinks, Light, Confectionary. Others etc.</li> <li>Average 15% gain on sale.</li> <li>The business is operating by entrepreneur. Existing no employee.</li> <li>One will be appointed in the future.</li> <li>The shop is own.</li> <li>Agreed grace period is 3 months.</li> </ul> |  |  |