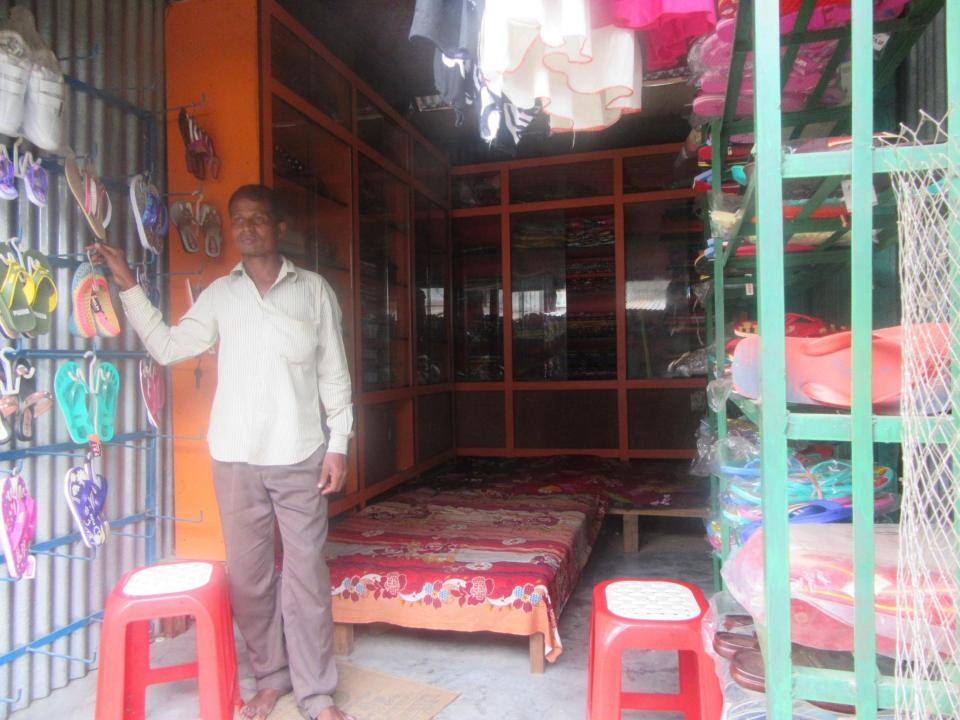

| Proposed Nobin Udyokta Business Info                 |   |                                                                                                                                                                                                                                                                                                    |  |
|------------------------------------------------------|---|----------------------------------------------------------------------------------------------------------------------------------------------------------------------------------------------------------------------------------------------------------------------------------------------------|--|
| Business Name                                        | : | SOMRAT BOSTRALOY                                                                                                                                                                                                                                                                                   |  |
| Location                                             | : | Rosulpur Baazar, Tangail                                                                                                                                                                                                                                                                           |  |
| Total Investment in BDT                              | : | BDT 130000/-                                                                                                                                                                                                                                                                                       |  |
| Financing                                            | : | Self BDT 70,000/-(from existing business) 54%<br>Required Investment BDT 60,000/-(as equity) 46%                                                                                                                                                                                                   |  |
| Present salary/drawings<br>from business (estimates) | : | BDT 5,000/-                                                                                                                                                                                                                                                                                        |  |
| Proposed Salary                                      | • | BDT 5,000/-                                                                                                                                                                                                                                                                                        |  |
| Size of shop                                         | : | 15 ft x 07 ft= 105 square ft                                                                                                                                                                                                                                                                       |  |
| Security of the shop                                 | : | Nil                                                                                                                                                                                                                                                                                                |  |
| Implementation                                       | • | <ul> <li>The business is planned to be scaled up by investment in existing goods like; Cloth &amp; Shoe</li> <li>Average 15% gain on sale.</li> <li>The business is operating by entrepreneur. Existing no employee</li> <li>The shop is own.</li> <li>Agreed grace period is 3 months.</li> </ul> |  |

| Investment Breakdown  |          |          |        |  |  |
|-----------------------|----------|----------|--------|--|--|
| Particulars           | Existing | Proposed | Total  |  |  |
| Sharee                | 18,500   | 25,000   | 43500  |  |  |
| Cloth                 | 25,000   | 0        | 25000  |  |  |
| T shirt               | 6,200    | 0        | 6200   |  |  |
| Pant, trowser         | 5,600    | 15,000   | 20600  |  |  |
| Towel,genji,underware | 6,000    | 15,000   | 21000  |  |  |
| Sandal                | 8,700    | 5,000    | 13700  |  |  |
|                       | 70,000   | 60,000   | 130000 |  |  |