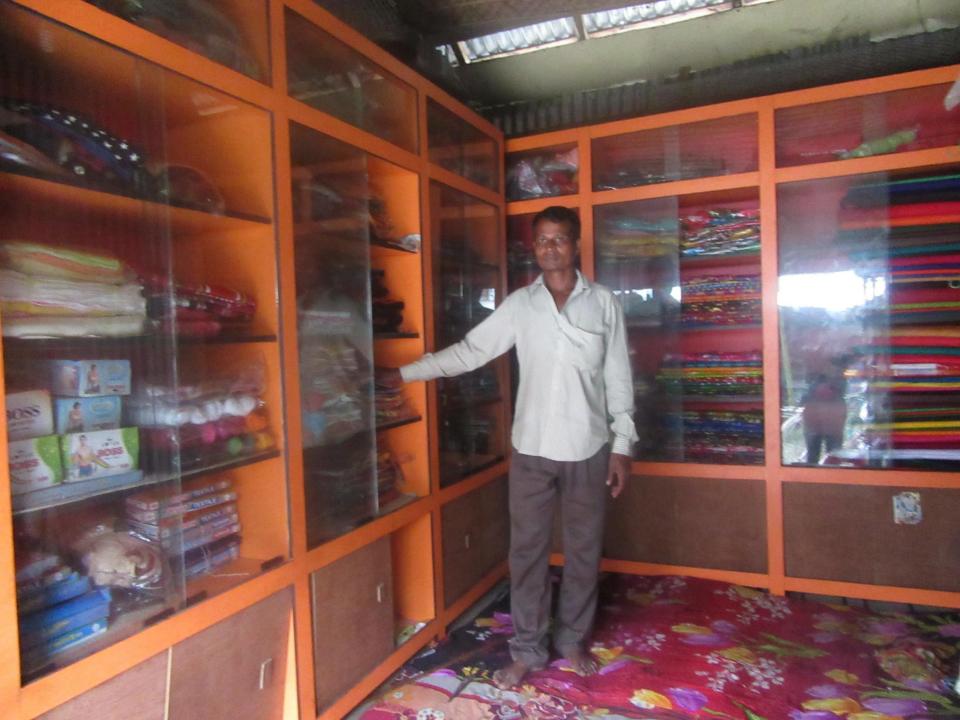

| Proposed Nobin Udyokta Business Info                 |   |                                                                                                                                                                                                                                                                                                    |  |
|------------------------------------------------------|---|----------------------------------------------------------------------------------------------------------------------------------------------------------------------------------------------------------------------------------------------------------------------------------------------------|--|
| Business Name                                        | : | SOMRAT BOSTRALOY                                                                                                                                                                                                                                                                                   |  |
| Location                                             | : | Rosulpur Baazar, Tangail                                                                                                                                                                                                                                                                           |  |
| Total Investment in BDT                              | : | BDT 130000/-                                                                                                                                                                                                                                                                                       |  |
| Financing                                            | : | Self BDT 70,000/-(from existing business) 54%<br>Required Investment BDT 60,000/-(as equity) 46%                                                                                                                                                                                                   |  |
| Present salary/drawings<br>from business (estimates) | : | BDT 5,000/-                                                                                                                                                                                                                                                                                        |  |
| Proposed Salary                                      | • | BDT 5,000/-                                                                                                                                                                                                                                                                                        |  |
| Size of shop                                         | : | 15 ft x 07 ft= 105 square ft                                                                                                                                                                                                                                                                       |  |
| Security of the shop                                 | : | Nil                                                                                                                                                                                                                                                                                                |  |
| Implementation                                       | • | <ul> <li>The business is planned to be scaled up by investment in existing goods like; Cloth &amp; Shoe</li> <li>Average 15% gain on sale.</li> <li>The business is operating by entrepreneur. Existing no employee</li> <li>The shop is own.</li> <li>Agreed grace period is 3 months.</li> </ul> |  |

| Investment Breakdown  |          |          |        |  |  |
|-----------------------|----------|----------|--------|--|--|
| Particulars           | Existing | Proposed | Total  |  |  |
| Sharee                | 18,500   | 25,000   | 43500  |  |  |
| Cloth                 | 25,000   | 0        | 25000  |  |  |
| T shirt               | 6,200    | 0        | 6200   |  |  |
| Pant, trowser         | 5,600    | 15,000   | 20600  |  |  |
| Towel,genji,underware | 6,000    | 15,000   | 21000  |  |  |
| Sandal                | 8,700    | 5,000    | 13700  |  |  |
|                       | 70,000   | 60,000   | 130000 |  |  |