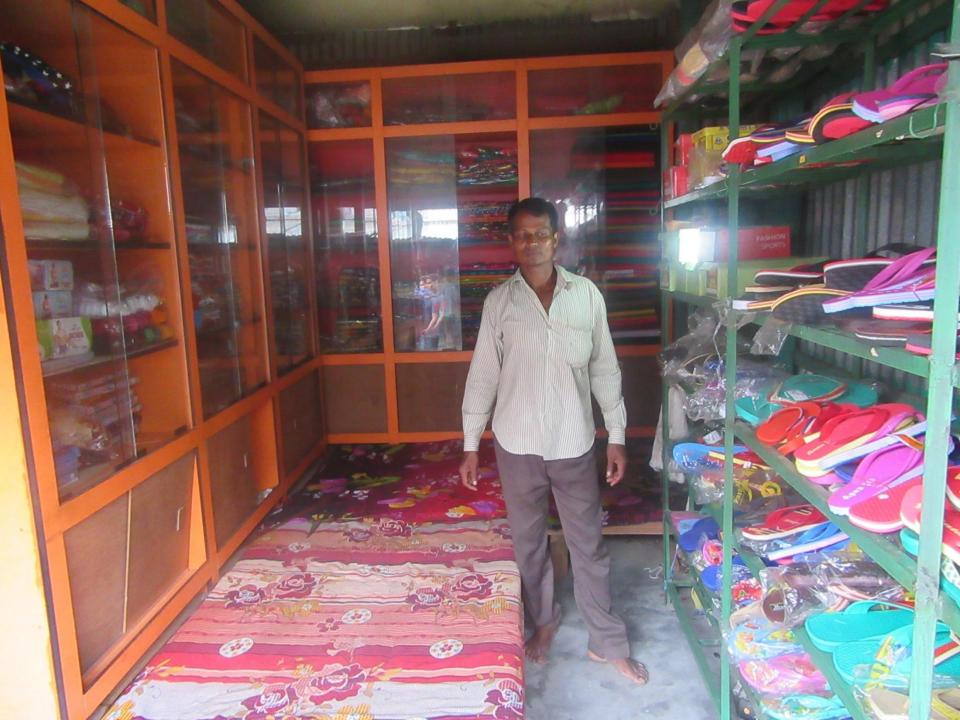

| Proposed Nobin Udyokta Business Info                 |   |                                                                                                                                                                                                                                                                                                    |  |
|------------------------------------------------------|---|----------------------------------------------------------------------------------------------------------------------------------------------------------------------------------------------------------------------------------------------------------------------------------------------------|--|
| Business Name                                        | : | SOMRAT BOSTRALOY                                                                                                                                                                                                                                                                                   |  |
| Location                                             | : | Rosulpur Baazar, Tangail                                                                                                                                                                                                                                                                           |  |
| Total Investment in BDT                              | : | BDT 130000/-                                                                                                                                                                                                                                                                                       |  |
| Financing                                            | : | Self BDT 70,000/-(from existing business) 54%<br>Required Investment BDT 60,000/-(as equity) 46%                                                                                                                                                                                                   |  |
| Present salary/drawings<br>from business (estimates) | : | BDT 5,000/-                                                                                                                                                                                                                                                                                        |  |
| Proposed Salary                                      | • | BDT 5,000/-                                                                                                                                                                                                                                                                                        |  |
| Size of shop                                         | : | 15 ft x 07 ft= 105 square ft                                                                                                                                                                                                                                                                       |  |
| Security of the shop                                 | : | Nil                                                                                                                                                                                                                                                                                                |  |
| Implementation                                       | • | <ul> <li>The business is planned to be scaled up by investment in existing goods like; Cloth &amp; Shoe</li> <li>Average 15% gain on sale.</li> <li>The business is operating by entrepreneur. Existing no employee</li> <li>The shop is own.</li> <li>Agreed grace period is 3 months.</li> </ul> |  |