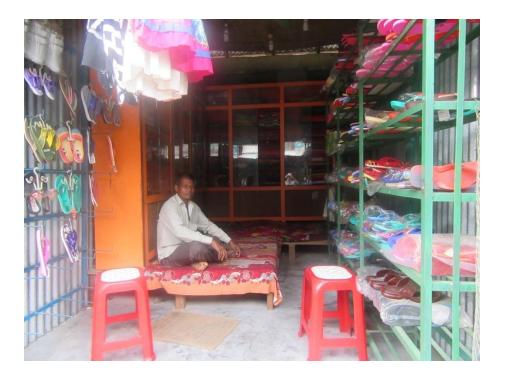

| Proposed Nobin Udyokta Business Info                 |   |                                                                                                                                                                                                                                                                                                    |  |
|------------------------------------------------------|---|----------------------------------------------------------------------------------------------------------------------------------------------------------------------------------------------------------------------------------------------------------------------------------------------------|--|
| Business Name                                        | : | SOMRAT BOSTRALOY                                                                                                                                                                                                                                                                                   |  |
| Location                                             | : | Rosulpur Baazar, Tangail                                                                                                                                                                                                                                                                           |  |
| Total Investment in BDT                              | : | BDT 130000/-                                                                                                                                                                                                                                                                                       |  |
| Financing                                            | : | Self BDT 70,000/-(from existing business) 54%<br>Required Investment BDT 60,000/-(as equity) 46%                                                                                                                                                                                                   |  |
| Present salary/drawings<br>from business (estimates) | : | BDT 5,000/-                                                                                                                                                                                                                                                                                        |  |
| Proposed Salary                                      | • | BDT 5,000/-                                                                                                                                                                                                                                                                                        |  |
| Size of shop                                         | : | 15 ft x 07 ft= 105 square ft                                                                                                                                                                                                                                                                       |  |
| Security of the shop                                 | : | Nil                                                                                                                                                                                                                                                                                                |  |
| Implementation                                       | • | <ul> <li>The business is planned to be scaled up by investment in existing goods like; Cloth &amp; Shoe</li> <li>Average 15% gain on sale.</li> <li>The business is operating by entrepreneur. Existing no employee</li> <li>The shop is own.</li> <li>Agreed grace period is 3 months.</li> </ul> |  |