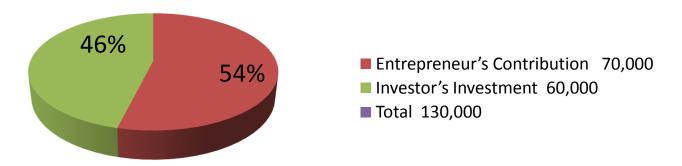

| Proposed Nobin Udyokta Business Info                 |   |                                                                                                                                                                                                                                                                                                    |  |
|------------------------------------------------------|---|----------------------------------------------------------------------------------------------------------------------------------------------------------------------------------------------------------------------------------------------------------------------------------------------------|--|
| Business Name                                        | : | SOMRAT BOSTRALOY                                                                                                                                                                                                                                                                                   |  |
| Location                                             | : | Rosulpur Baazar, Tangail                                                                                                                                                                                                                                                                           |  |
| Total Investment in BDT                              | : | BDT 130000/-                                                                                                                                                                                                                                                                                       |  |
| Financing                                            | : | Self BDT 70,000/-(from existing business) 54%<br>Required Investment BDT 60,000/-(as equity) 46%                                                                                                                                                                                                   |  |
| Present salary/drawings<br>from business (estimates) | : | BDT 5,000/-                                                                                                                                                                                                                                                                                        |  |
| Proposed Salary                                      | • | BDT 5,000/-                                                                                                                                                                                                                                                                                        |  |
| Size of shop                                         | : | 15 ft x 07 ft= 105 square ft                                                                                                                                                                                                                                                                       |  |
| Security of the shop                                 | : | Nil                                                                                                                                                                                                                                                                                                |  |
| Implementation                                       | • | <ul> <li>The business is planned to be scaled up by investment in existing goods like; Cloth &amp; Shoe</li> <li>Average 15% gain on sale.</li> <li>The business is operating by entrepreneur. Existing no employee</li> <li>The shop is own.</li> <li>Agreed grace period is 3 months.</li> </ul> |  |

| Investment Breakdown  |          |          |        |  |  |
|-----------------------|----------|----------|--------|--|--|
| Particulars           | Existing | Proposed | Total  |  |  |
| Sharee                | 18,500   | 25,000   | 43500  |  |  |
| Cloth                 | 25,000   | 0        | 25000  |  |  |
| T shirt               | 6,200    | 0        | 6200   |  |  |
| Pant, trowser         | 5,600    | 15,000   | 20600  |  |  |
| Towel,genji,underware | 6,000    | 15,000   | 21000  |  |  |
| Sandal                | 8,700    | 5,000    | 13700  |  |  |
|                       | 70,000   | 60,000   | 130000 |  |  |