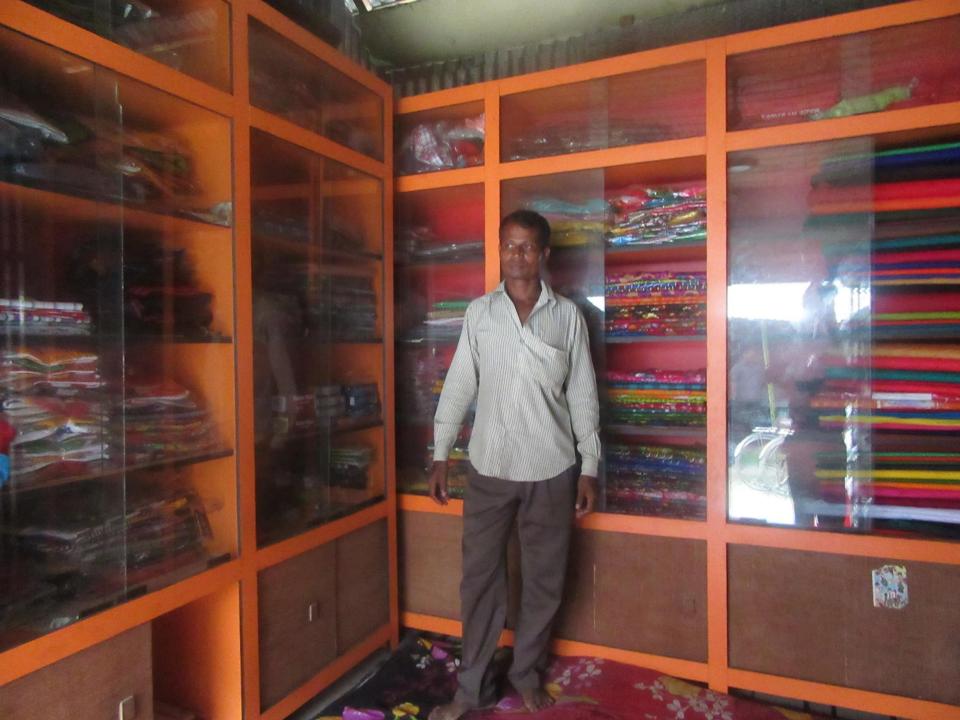

| Proposed Nobin Udyokta Business Info                 |   |                                                                                                                                                                                                                                                                                                    |  |
|------------------------------------------------------|---|----------------------------------------------------------------------------------------------------------------------------------------------------------------------------------------------------------------------------------------------------------------------------------------------------|--|
| Business Name                                        | : | SOMRAT BOSTRALOY                                                                                                                                                                                                                                                                                   |  |
| Location                                             | : | Rosulpur Baazar, Tangail                                                                                                                                                                                                                                                                           |  |
| Total Investment in BDT                              | : | BDT 130000/-                                                                                                                                                                                                                                                                                       |  |
| Financing                                            | : | Self BDT 70,000/-(from existing business) 54%<br>Required Investment BDT 60,000/-(as equity) 46%                                                                                                                                                                                                   |  |
| Present salary/drawings<br>from business (estimates) | : | BDT 5,000/-                                                                                                                                                                                                                                                                                        |  |
| Proposed Salary                                      | • | BDT 5,000/-                                                                                                                                                                                                                                                                                        |  |
| Size of shop                                         | : | 15 ft x 07 ft= 105 square ft                                                                                                                                                                                                                                                                       |  |
| Security of the shop                                 | : | Nil                                                                                                                                                                                                                                                                                                |  |
| Implementation                                       | • | <ul> <li>The business is planned to be scaled up by investment in existing goods like; Cloth &amp; Shoe</li> <li>Average 15% gain on sale.</li> <li>The business is operating by entrepreneur. Existing no employee</li> <li>The shop is own.</li> <li>Agreed grace period is 3 months.</li> </ul> |  |