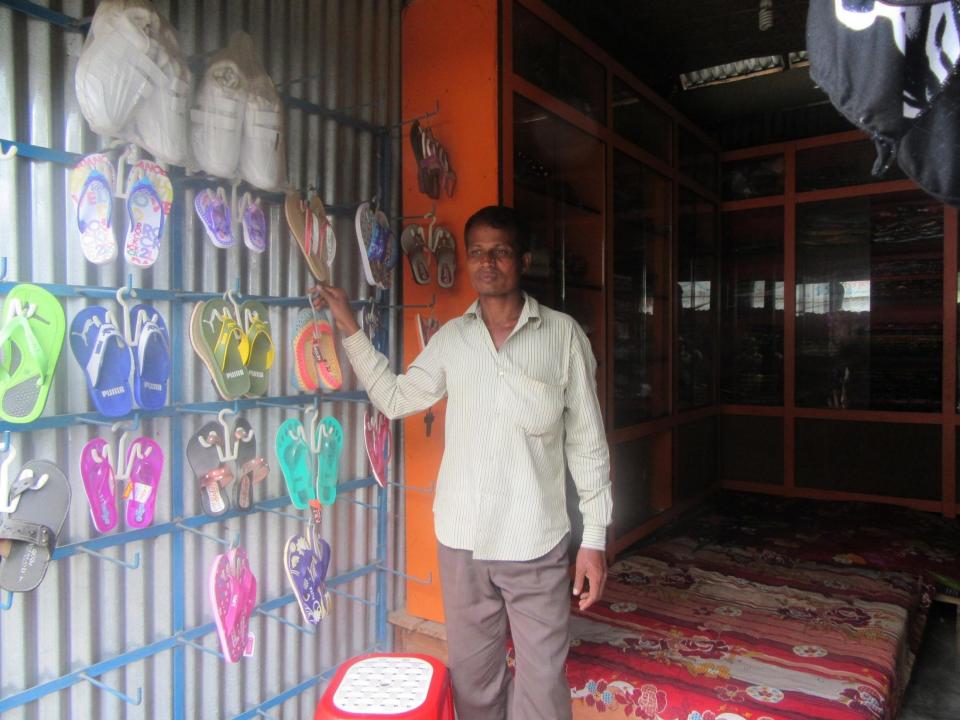

| Proposed Nobin Udyokta Business Info                 |   |                                                                                                                                                                                                                                                                                                    |  |
|------------------------------------------------------|---|----------------------------------------------------------------------------------------------------------------------------------------------------------------------------------------------------------------------------------------------------------------------------------------------------|--|
| Business Name                                        | : | SOMRAT BOSTRALOY                                                                                                                                                                                                                                                                                   |  |
| Location                                             | : | Rosulpur Baazar, Tangail                                                                                                                                                                                                                                                                           |  |
| Total Investment in BDT                              | : | BDT 130000/-                                                                                                                                                                                                                                                                                       |  |
| Financing                                            | : | Self BDT 70,000/-(from existing business) 54%<br>Required Investment BDT 60,000/-(as equity) 46%                                                                                                                                                                                                   |  |
| Present salary/drawings<br>from business (estimates) | : | BDT 5,000/-                                                                                                                                                                                                                                                                                        |  |
| Proposed Salary                                      | • | BDT 5,000/-                                                                                                                                                                                                                                                                                        |  |
| Size of shop                                         | : | 15 ft x 07 ft= 105 square ft                                                                                                                                                                                                                                                                       |  |
| Security of the shop                                 | : | Nil                                                                                                                                                                                                                                                                                                |  |
| Implementation                                       | • | <ul> <li>The business is planned to be scaled up by investment in existing goods like; Cloth &amp; Shoe</li> <li>Average 15% gain on sale.</li> <li>The business is operating by entrepreneur. Existing no employee</li> <li>The shop is own.</li> <li>Agreed grace period is 3 months.</li> </ul> |  |

| Investment Breakdown  |          |          |        |  |  |
|-----------------------|----------|----------|--------|--|--|
| Particulars           | Existing | Proposed | Total  |  |  |
| Sharee                | 18,500   | 25,000   | 43500  |  |  |
| Cloth                 | 25,000   | 0        | 25000  |  |  |
| T shirt               | 6,200    | 0        | 6200   |  |  |
| Pant, trowser         | 5,600    | 15,000   | 20600  |  |  |
| Towel,genji,underware | 6,000    | 15,000   | 21000  |  |  |
| Sandal                | 8,700    | 5,000    | 13700  |  |  |
|                       | 70,000   | 60,000   | 130000 |  |  |