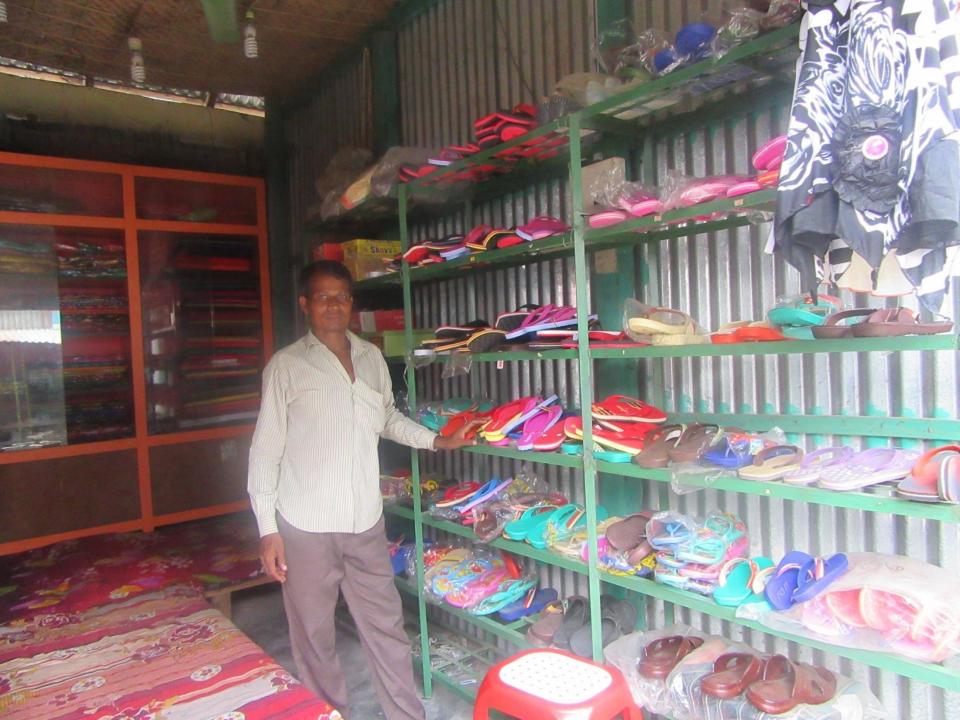

| Proposed Nobin Udyokta Business Info                 |   |                                                                                                                                                                                                                                                                                                    |  |
|------------------------------------------------------|---|----------------------------------------------------------------------------------------------------------------------------------------------------------------------------------------------------------------------------------------------------------------------------------------------------|--|
| Business Name                                        | : | SOMRAT BOSTRALOY                                                                                                                                                                                                                                                                                   |  |
| Location                                             | : | Rosulpur Baazar, Tangail                                                                                                                                                                                                                                                                           |  |
| Total Investment in BDT                              | : | BDT 130000/-                                                                                                                                                                                                                                                                                       |  |
| Financing                                            | : | Self BDT 70,000/-(from existing business) 54%<br>Required Investment BDT 60,000/-(as equity) 46%                                                                                                                                                                                                   |  |
| Present salary/drawings<br>from business (estimates) | : | BDT 5,000/-                                                                                                                                                                                                                                                                                        |  |
| Proposed Salary                                      | • | BDT 5,000/-                                                                                                                                                                                                                                                                                        |  |
| Size of shop                                         | : | 15 ft x 07 ft= 105 square ft                                                                                                                                                                                                                                                                       |  |
| Security of the shop                                 | : | Nil                                                                                                                                                                                                                                                                                                |  |
| Implementation                                       | • | <ul> <li>The business is planned to be scaled up by investment in existing goods like; Cloth &amp; Shoe</li> <li>Average 15% gain on sale.</li> <li>The business is operating by entrepreneur. Existing no employee</li> <li>The shop is own.</li> <li>Agreed grace period is 3 months.</li> </ul> |  |

| Investment Breakdown  |          |          |        |  |  |
|-----------------------|----------|----------|--------|--|--|
| Particulars           | Existing | Proposed | Total  |  |  |
| Sharee                | 18,500   | 25,000   | 43500  |  |  |
| Cloth                 | 25,000   | 0        | 25000  |  |  |
| T shirt               | 6,200    | 0        | 6200   |  |  |
| Pant, trowser         | 5,600    | 15,000   | 20600  |  |  |
| Towel,genji,underware | 6,000    | 15,000   | 21000  |  |  |
| Sandal                | 8,700    | 5,000    | 13700  |  |  |
|                       | 70,000   | 60,000   | 130000 |  |  |