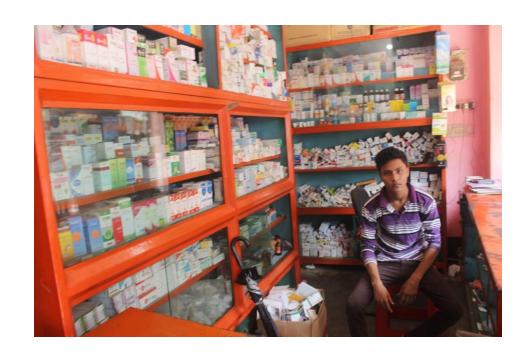

| Proposed Nobin Udyokta Business Info              |   |                                                                                                                                                                                                                                                                                                                                     |  |
|---------------------------------------------------|---|-------------------------------------------------------------------------------------------------------------------------------------------------------------------------------------------------------------------------------------------------------------------------------------------------------------------------------------|--|
| Business Name                                     | : | MS SHUKLA MUKTA MEDICAL HALL                                                                                                                                                                                                                                                                                                        |  |
| Location                                          | : | Koska Bazar, Feni                                                                                                                                                                                                                                                                                                                   |  |
| Total Investment in BDT                           | : | BDT 3,00,000/-                                                                                                                                                                                                                                                                                                                      |  |
| Financing                                         | : | Self BDT 2,00,000/-(from existing business) 67%                                                                                                                                                                                                                                                                                     |  |
|                                                   |   | Required Investment BDT 1,00,000/-(as equity) 33%                                                                                                                                                                                                                                                                                   |  |
| Present salary/drawings from business (estimates) | : | BDT 5,000/-                                                                                                                                                                                                                                                                                                                         |  |
| Proposed Salary                                   | : | BDT 5,000/-                                                                                                                                                                                                                                                                                                                         |  |
| Size of shop                                      | : | 13ft x 09ft= 117square ft                                                                                                                                                                                                                                                                                                           |  |
| Security of the shop                              | : | BDT 150000/-                                                                                                                                                                                                                                                                                                                        |  |
| Implementation                                    | : | <ul> <li>The business is planned to be scaled up by investment in existing goods like; Medicine.</li> <li>Average 12% gain on sale.</li> <li>The business is operating by entrepreneur. Existing no employees.</li> <li>The shop is rented.</li> <li>Collects goods from Feni.</li> <li>Agreed grace period is 3 months.</li> </ul> |  |

# Pictures