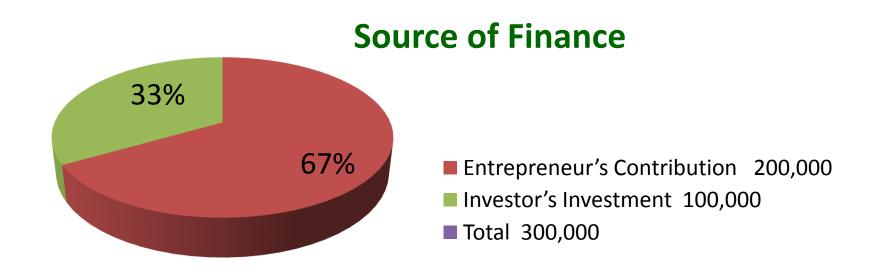

| Investment Breakdown |          |          |                |  |  |
|----------------------|----------|----------|----------------|--|--|
| Particulars          | Existing | Proposed | Proposed Total |  |  |
| Omiprajol            | 60,000   | 20,000   | 80,000         |  |  |
| ismiprajol           | 40,000   | 20,000   | 60,000         |  |  |
| Paracitamol          | 20,000   | 10,000   | 30,000         |  |  |
| Syrup                | 50,000   | 20,000   | 70,000         |  |  |
| Syprosin             | 20,000   | 20,000   | 40,000         |  |  |
| Others               | 10,000   | 10,000   | 20,000         |  |  |
| Total                | 200,000  | 100,000  | 300,000        |  |  |