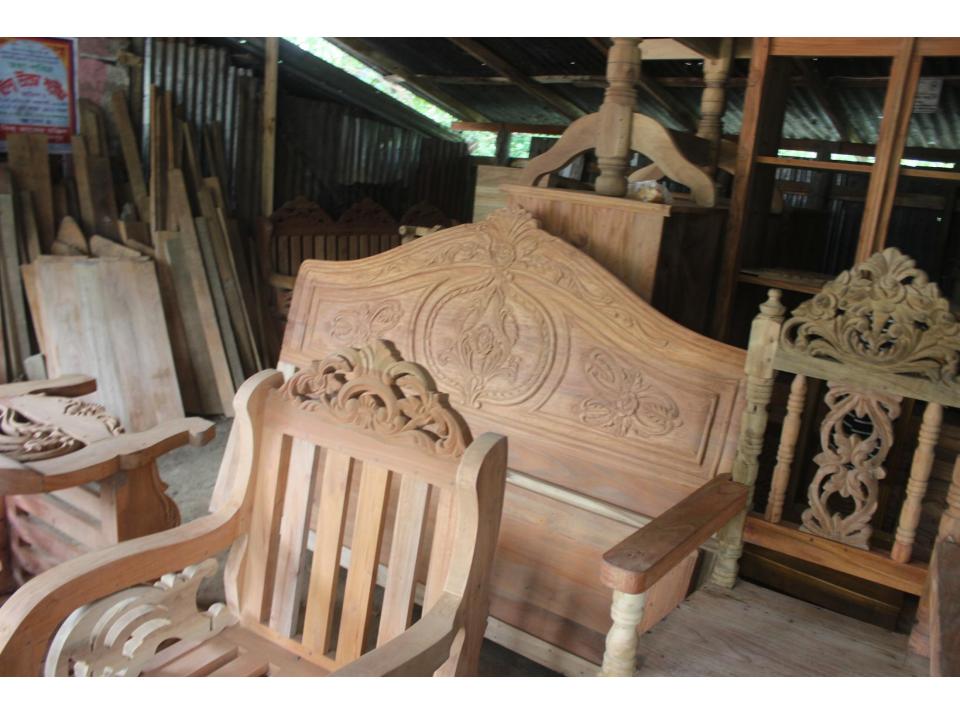

| Proposed Nobin Udyokta Business Info              |            |                                                                                                                                                                                                                                                                                                                                                                                                                              |  |
|---------------------------------------------------|------------|------------------------------------------------------------------------------------------------------------------------------------------------------------------------------------------------------------------------------------------------------------------------------------------------------------------------------------------------------------------------------------------------------------------------------|--|
| Business Name                                     | <b> </b> : | NIROB FURNITURE                                                                                                                                                                                                                                                                                                                                                                                                              |  |
| Location                                          | :          | Mollaghata bajar, Feni                                                                                                                                                                                                                                                                                                                                                                                                       |  |
| Total Investment in BDT                           | :          | BDT 350000/-                                                                                                                                                                                                                                                                                                                                                                                                                 |  |
| Financing                                         | :          | Self BDT 250000/-(from existing business) 29% Required Investment BDT 1,00,000/-(as equity) 71%                                                                                                                                                                                                                                                                                                                              |  |
| Present salary/drawings from business (estimates) | :          | BDT 5,000/-                                                                                                                                                                                                                                                                                                                                                                                                                  |  |
| Proposed Salary                                   | <b> </b> : | BDT 5,000/-                                                                                                                                                                                                                                                                                                                                                                                                                  |  |
| Size of shop                                      | :          | 21ft x 21ft= 441square ft                                                                                                                                                                                                                                                                                                                                                                                                    |  |
| Security of the shop                              | :          | BDT 20000/-                                                                                                                                                                                                                                                                                                                                                                                                                  |  |
| Implementation                                    | :          | <ul> <li>The business is planned to be scaled up by investment in existing goods like; Furniture etc.</li> <li>Average 35% gain on sale.</li> <li>The business is operating by entrepreneur. Existing 4 employees.</li> <li>After getting equity fund one employee will be appointed.</li> <li>The shop is rented.</li> <li>Collects goods from Barihat, Dagoanbhuiyan.</li> <li>Agreed grace period is 3 months.</li> </ul> |  |

| Investment Breakdown |          |          |                |  |  |
|----------------------|----------|----------|----------------|--|--|
| Particulars          | Existing | Proposed | Proposed Total |  |  |
| Weardrobe-2pcs       | 50,000   | 0        | 50,000         |  |  |
| Dining Table-1pcs    | 30,000   | 0        | 30,000         |  |  |
| Chair-2pcs           | 15,000   | 0        | 15,000         |  |  |
| Sofa Set-1           | 35,000   | 0        | 35,000         |  |  |
| Cot-3pcs             | 60,000   | 0        | 60,000         |  |  |
| Dressing Table       | 15,000   | 0        | 15,000         |  |  |
| Slice Wood           | 45,000   | 100,000  | 145,000        |  |  |
| Total                | 250,000  | 100,000  | 350,000        |  |  |