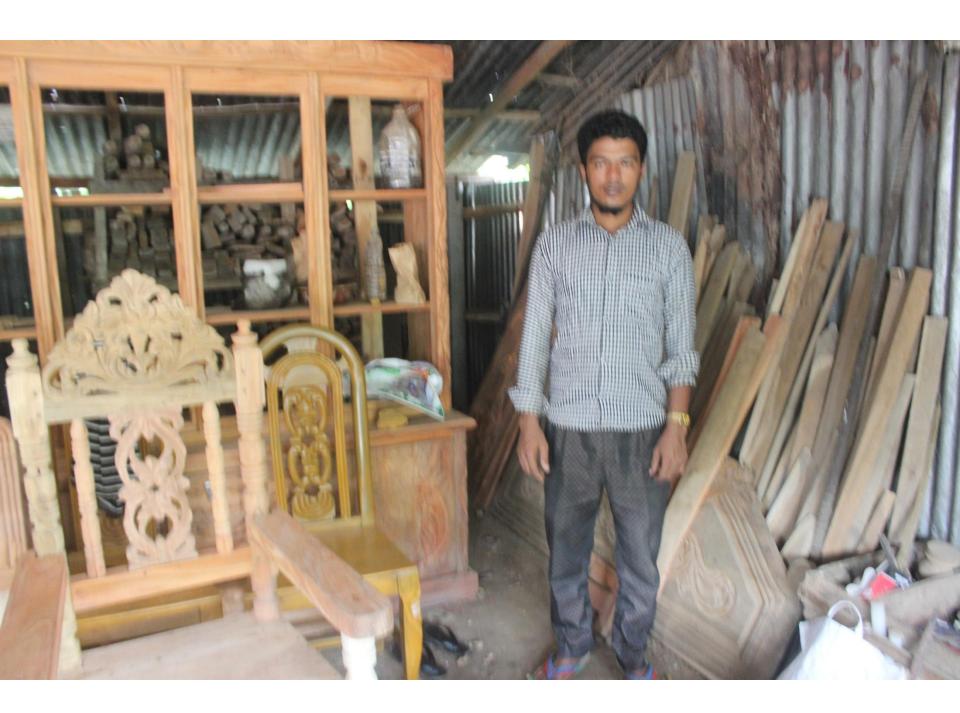

| Proposed Nobin Udyokta Business Info              |            |                                                                                                                                                                                                                                                                                                                                                                                                                              |  |
|---------------------------------------------------|------------|------------------------------------------------------------------------------------------------------------------------------------------------------------------------------------------------------------------------------------------------------------------------------------------------------------------------------------------------------------------------------------------------------------------------------|--|
| Business Name                                     | <b> </b> : | NIROB FURNITURE                                                                                                                                                                                                                                                                                                                                                                                                              |  |
| Location                                          | :          | Mollaghata bajar, Feni                                                                                                                                                                                                                                                                                                                                                                                                       |  |
| Total Investment in BDT                           | :          | BDT 350000/-                                                                                                                                                                                                                                                                                                                                                                                                                 |  |
| Financing                                         | :          | Self BDT 250000/-(from existing business) 29% Required Investment BDT 1,00,000/-(as equity) 71%                                                                                                                                                                                                                                                                                                                              |  |
| Present salary/drawings from business (estimates) | :          | BDT 5,000/-                                                                                                                                                                                                                                                                                                                                                                                                                  |  |
| Proposed Salary                                   | <b> </b> : | BDT 5,000/-                                                                                                                                                                                                                                                                                                                                                                                                                  |  |
| Size of shop                                      | :          | 21ft x 21ft= 441square ft                                                                                                                                                                                                                                                                                                                                                                                                    |  |
| Security of the shop                              | :          | BDT 20000/-                                                                                                                                                                                                                                                                                                                                                                                                                  |  |
| Implementation                                    | :          | <ul> <li>The business is planned to be scaled up by investment in existing goods like; Furniture etc.</li> <li>Average 35% gain on sale.</li> <li>The business is operating by entrepreneur. Existing 4 employees.</li> <li>After getting equity fund one employee will be appointed.</li> <li>The shop is rented.</li> <li>Collects goods from Barihat, Dagoanbhuiyan.</li> <li>Agreed grace period is 3 months.</li> </ul> |  |