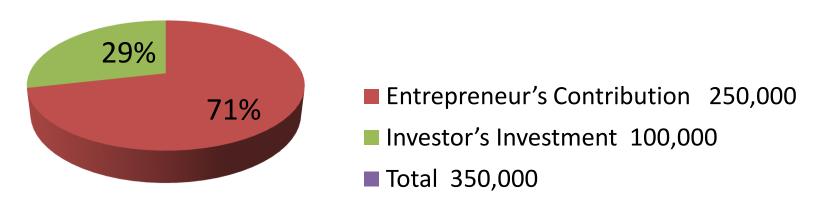

| Proposed Nobin Udyokta Business Info              |            |                                                                                                                                                                                                                                                                                                                                                                                                                              |  |
|---------------------------------------------------|------------|------------------------------------------------------------------------------------------------------------------------------------------------------------------------------------------------------------------------------------------------------------------------------------------------------------------------------------------------------------------------------------------------------------------------------|--|
| Business Name                                     | <b> </b> : | NIROB FURNITURE                                                                                                                                                                                                                                                                                                                                                                                                              |  |
| Location                                          | :          | Mollaghata bajar, Feni                                                                                                                                                                                                                                                                                                                                                                                                       |  |
| Total Investment in BDT                           | :          | BDT 350000/-                                                                                                                                                                                                                                                                                                                                                                                                                 |  |
| Financing                                         | :          | Self BDT 250000/-(from existing business) 29% Required Investment BDT 1,00,000/-(as equity) 71%                                                                                                                                                                                                                                                                                                                              |  |
| Present salary/drawings from business (estimates) | :          | BDT 5,000/-                                                                                                                                                                                                                                                                                                                                                                                                                  |  |
| Proposed Salary                                   | <b> </b> : | BDT 5,000/-                                                                                                                                                                                                                                                                                                                                                                                                                  |  |
| Size of shop                                      | :          | 21ft x 21ft= 441square ft                                                                                                                                                                                                                                                                                                                                                                                                    |  |
| Security of the shop                              | :          | BDT 20000/-                                                                                                                                                                                                                                                                                                                                                                                                                  |  |
| Implementation                                    | :          | <ul> <li>The business is planned to be scaled up by investment in existing goods like; Furniture etc.</li> <li>Average 35% gain on sale.</li> <li>The business is operating by entrepreneur. Existing 4 employees.</li> <li>After getting equity fund one employee will be appointed.</li> <li>The shop is rented.</li> <li>Collects goods from Barihat, Dagoanbhuiyan.</li> <li>Agreed grace period is 3 months.</li> </ul> |  |

| Investment Breakdown |          |          |                |  |  |
|----------------------|----------|----------|----------------|--|--|
| Particulars          | Existing | Proposed | Proposed Total |  |  |
| Weardrobe-2pcs       | 50,000   | 0        | 50,000         |  |  |
| Dining Table-1pcs    | 30,000   | 0        | 30,000         |  |  |
| Chair-2pcs           | 15,000   | 0        | 15,000         |  |  |
| Sofa Set-1           | 35,000   | 0        | 35,000         |  |  |
| Cot-3pcs             | 60,000   | 0        | 60,000         |  |  |
| Dressing Table       | 15,000   | 0        | 15,000         |  |  |
| Slice Wood           | 45,000   | 100,000  | 145,000        |  |  |
| Total                | 250,000  | 100,000  | 350,000        |  |  |