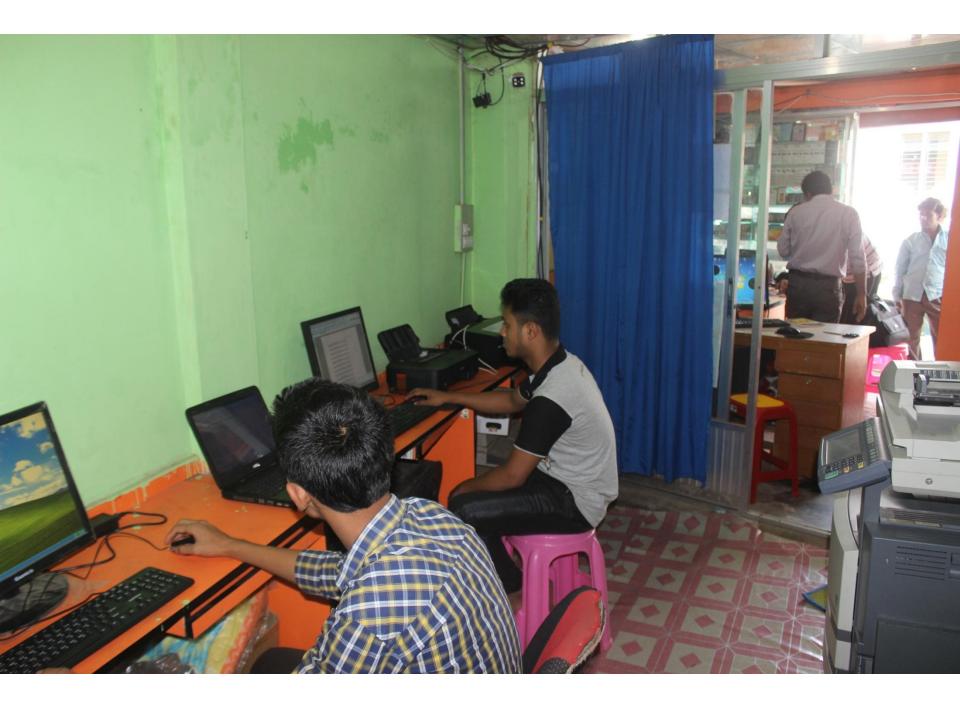

| Proposed Nobin Udyokta Business Info                 |   |                                                                                                                                                                                                                                                                                                                                                             |  |  |
|------------------------------------------------------|---|-------------------------------------------------------------------------------------------------------------------------------------------------------------------------------------------------------------------------------------------------------------------------------------------------------------------------------------------------------------|--|--|
| Business Name                                        | : | NUR ENTERPRISE                                                                                                                                                                                                                                                                                                                                              |  |  |
| Location                                             | : | Rupshi Market, Cerkit House Road, Mohipal                                                                                                                                                                                                                                                                                                                   |  |  |
| Total Investment in BDT                              | : | BDT 5,50,000/-                                                                                                                                                                                                                                                                                                                                              |  |  |
| Financing                                            | : | Self BDT 4,00,000/-(from existing business) 73%                                                                                                                                                                                                                                                                                                             |  |  |
|                                                      |   | Required Investment BDT 1,50,000/-(as equity) 27%                                                                                                                                                                                                                                                                                                           |  |  |
| Present salary/drawings<br>from business (estimates) | : | BDT 5,000/-                                                                                                                                                                                                                                                                                                                                                 |  |  |
| Proposed Salary                                      | : | BDT 5,000/-                                                                                                                                                                                                                                                                                                                                                 |  |  |
| Size of shop                                         | : | 24ft x 11ft= 264square ft                                                                                                                                                                                                                                                                                                                                   |  |  |
| Security of the shop                                 | : | BDT 300000/-                                                                                                                                                                                                                                                                                                                                                |  |  |
| Implementation                                       | : | <ul> <li>The business is planned to be scaled up by investment in existing goods like; Camera, Computer etc.</li> <li>Average 15% gain on sale.</li> <li>The business is operating by entrepreneur. Existing 3 employees.</li> <li>The shop is rented.</li> <li>Collects goods from Dhaka, Chittagong.</li> <li>Agreed grace period is 3 months.</li> </ul> |  |  |