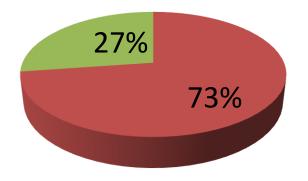

| Proposed Nobin Udyokta Business Info                 |   |                                                                                                                                                                                                                                                                                                                                                             |  |  |
|------------------------------------------------------|---|-------------------------------------------------------------------------------------------------------------------------------------------------------------------------------------------------------------------------------------------------------------------------------------------------------------------------------------------------------------|--|--|
| Business Name                                        | : | NUR ENTERPRISE                                                                                                                                                                                                                                                                                                                                              |  |  |
| Location                                             | : | Rupshi Market, Cerkit House Road, Mohipal                                                                                                                                                                                                                                                                                                                   |  |  |
| Total Investment in BDT                              | : | BDT 5,50,000/-                                                                                                                                                                                                                                                                                                                                              |  |  |
| Financing                                            | : | Self BDT 4,00,000/-(from existing business) 73%                                                                                                                                                                                                                                                                                                             |  |  |
|                                                      |   | Required Investment BDT 1,50,000/-(as equity) 27%                                                                                                                                                                                                                                                                                                           |  |  |
| Present salary/drawings<br>from business (estimates) | : | BDT 5,000/-                                                                                                                                                                                                                                                                                                                                                 |  |  |
| Proposed Salary                                      | : | BDT 5,000/-                                                                                                                                                                                                                                                                                                                                                 |  |  |
| Size of shop                                         | : | 24ft x 11ft= 264square ft                                                                                                                                                                                                                                                                                                                                   |  |  |
| Security of the shop                                 | : | BDT 300000/-                                                                                                                                                                                                                                                                                                                                                |  |  |
| Implementation                                       | : | <ul> <li>The business is planned to be scaled up by investment in existing goods like; Camera, Computer etc.</li> <li>Average 15% gain on sale.</li> <li>The business is operating by entrepreneur. Existing 3 employees.</li> <li>The shop is rented.</li> <li>Collects goods from Dhaka, Chittagong.</li> <li>Agreed grace period is 3 months.</li> </ul> |  |  |