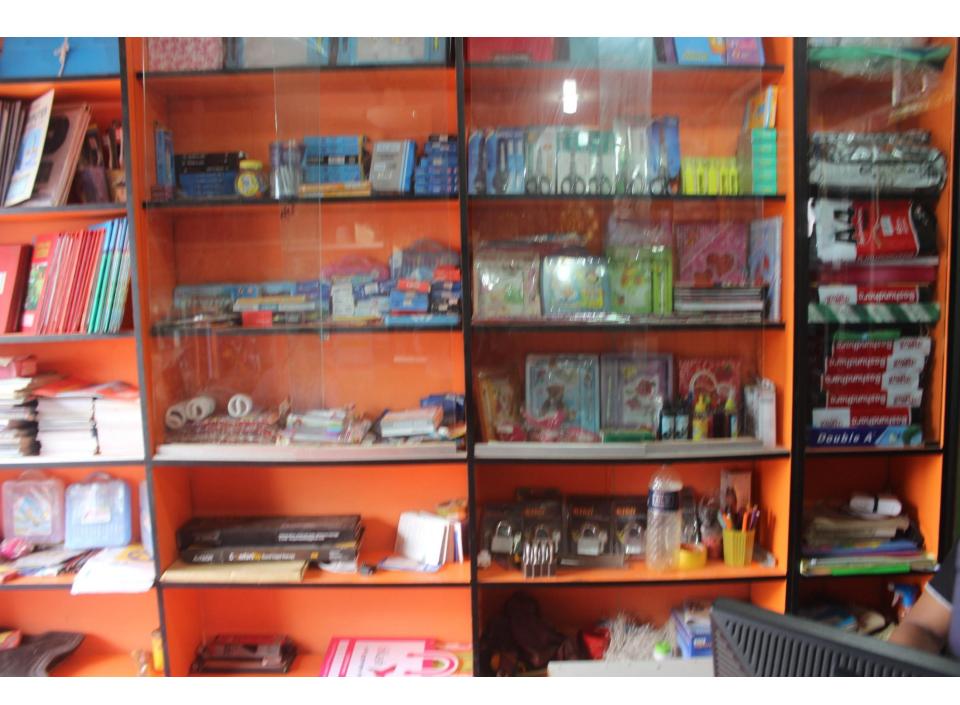

| Proposed Nobin Udyokta Business Info                 |   |                                                                                                                                                                                                                                                                                                                                                             |  |  |
|------------------------------------------------------|---|-------------------------------------------------------------------------------------------------------------------------------------------------------------------------------------------------------------------------------------------------------------------------------------------------------------------------------------------------------------|--|--|
| Business Name                                        | : | NUR ENTERPRISE                                                                                                                                                                                                                                                                                                                                              |  |  |
| Location                                             | : | Rupshi Market, Cerkit House Road, Mohipal                                                                                                                                                                                                                                                                                                                   |  |  |
| Total Investment in BDT                              | : | BDT 5,50,000/-                                                                                                                                                                                                                                                                                                                                              |  |  |
| Financing                                            | : | Self BDT 4,00,000/-(from existing business) 73%                                                                                                                                                                                                                                                                                                             |  |  |
|                                                      |   | Required Investment BDT 1,50,000/-(as equity) 27%                                                                                                                                                                                                                                                                                                           |  |  |
| Present salary/drawings<br>from business (estimates) | : | BDT 5,000/-                                                                                                                                                                                                                                                                                                                                                 |  |  |
| Proposed Salary                                      | : | BDT 5,000/-                                                                                                                                                                                                                                                                                                                                                 |  |  |
| Size of shop                                         | : | 24ft x 11ft= 264square ft                                                                                                                                                                                                                                                                                                                                   |  |  |
| Security of the shop                                 | : | BDT 300000/-                                                                                                                                                                                                                                                                                                                                                |  |  |
| Implementation                                       | : | <ul> <li>The business is planned to be scaled up by investment in existing goods like; Camera, Computer etc.</li> <li>Average 15% gain on sale.</li> <li>The business is operating by entrepreneur. Existing 3 employees.</li> <li>The shop is rented.</li> <li>Collects goods from Dhaka, Chittagong.</li> <li>Agreed grace period is 3 months.</li> </ul> |  |  |

| Investment Breakdown    |          |          |                |  |  |
|-------------------------|----------|----------|----------------|--|--|
| Particulars             | Existing | Proposed | Proposed Total |  |  |
| Photocopy Machine-2pcs  | 120,000  | 120,000  | 240,000        |  |  |
| Sony Video Camera-1pcs  | 110,000  | 0        | 110,000        |  |  |
| Canon DSLR Camera-1pcs  | 40,000   | 0        | 40,000         |  |  |
| Computer & Mobile Parts | 40,000   | 0        | 40,000         |  |  |
| Laptop-2pcs             | 50,000   | 0        | 50,000         |  |  |
| Printer-2pcs            | 40,000   | 0        | 40,000         |  |  |
| Stationery              | 0        | 30,000   | 30,000         |  |  |
| Total                   | 400,000  | 150,000  | 550,000        |  |  |