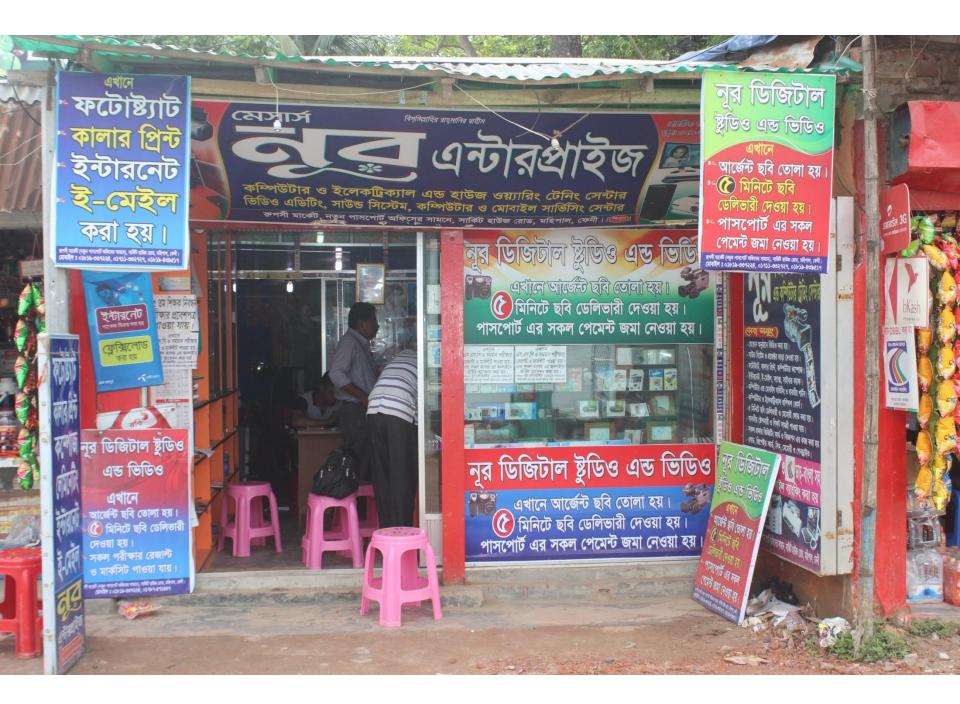

| Proposed Nobin Udyokta Business Info                 |   |                                                                                                                                                                                                                                                                                                                                                             |  |  |
|------------------------------------------------------|---|-------------------------------------------------------------------------------------------------------------------------------------------------------------------------------------------------------------------------------------------------------------------------------------------------------------------------------------------------------------|--|--|
| Business Name                                        | : | NUR ENTERPRISE                                                                                                                                                                                                                                                                                                                                              |  |  |
| Location                                             | : | Rupshi Market, Cerkit House Road, Mohipal                                                                                                                                                                                                                                                                                                                   |  |  |
| Total Investment in BDT                              | : | BDT 5,50,000/-                                                                                                                                                                                                                                                                                                                                              |  |  |
| Financing                                            | : | Self BDT 4,00,000/-(from existing business) 73%                                                                                                                                                                                                                                                                                                             |  |  |
|                                                      |   | Required Investment BDT 1,50,000/-(as equity) 27%                                                                                                                                                                                                                                                                                                           |  |  |
| Present salary/drawings<br>from business (estimates) | : | BDT 5,000/-                                                                                                                                                                                                                                                                                                                                                 |  |  |
| Proposed Salary                                      | : | BDT 5,000/-                                                                                                                                                                                                                                                                                                                                                 |  |  |
| Size of shop                                         | : | 24ft x 11ft= 264square ft                                                                                                                                                                                                                                                                                                                                   |  |  |
| Security of the shop                                 | : | BDT 300000/-                                                                                                                                                                                                                                                                                                                                                |  |  |
| Implementation                                       | : | <ul> <li>The business is planned to be scaled up by investment in existing goods like; Camera, Computer etc.</li> <li>Average 15% gain on sale.</li> <li>The business is operating by entrepreneur. Existing 3 employees.</li> <li>The shop is rented.</li> <li>Collects goods from Dhaka, Chittagong.</li> <li>Agreed grace period is 3 months.</li> </ul> |  |  |