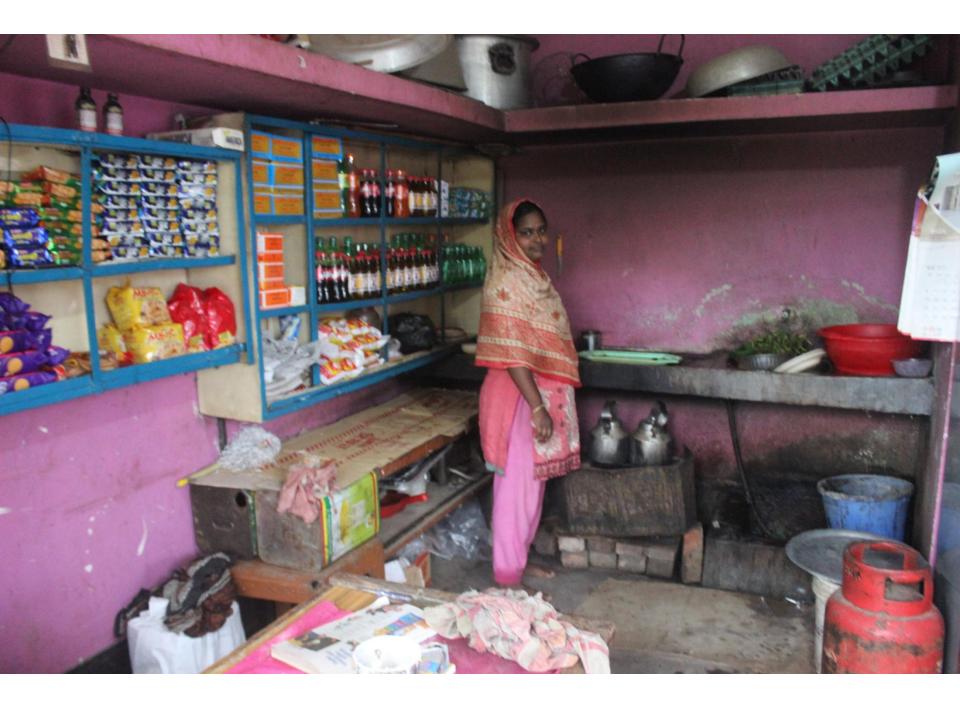

| Proposed Nobin Udyokta Business Info              |   |                                                                                                                                                                                                                                                                                                                                            |  |  |
|---------------------------------------------------|---|--------------------------------------------------------------------------------------------------------------------------------------------------------------------------------------------------------------------------------------------------------------------------------------------------------------------------------------------|--|--|
| Business Name                                     | : | RUBEL STORE                                                                                                                                                                                                                                                                                                                                |  |  |
| Location                                          | : | North shohodebpur, feni                                                                                                                                                                                                                                                                                                                    |  |  |
| Total Investment in BDT                           | : | BDT 100,000/-                                                                                                                                                                                                                                                                                                                              |  |  |
| Financing                                         | : | Self BDT 40000/-(from existing business) 40%                                                                                                                                                                                                                                                                                               |  |  |
|                                                   |   | Required Investment BDT 60000/-(as equity) 60%                                                                                                                                                                                                                                                                                             |  |  |
| Present salary/drawings from business (estimates) | : | BDT 5,000/-                                                                                                                                                                                                                                                                                                                                |  |  |
| Proposed Salary                                   | : | BDT 5,000/-                                                                                                                                                                                                                                                                                                                                |  |  |
| Size of shop                                      | : | 20ft x 10ft= 200 square ft                                                                                                                                                                                                                                                                                                                 |  |  |
| Security of the shop                              | : | NIL                                                                                                                                                                                                                                                                                                                                        |  |  |
| Implementation                                    | : | <ul> <li>The business is planned to be scaled up by investment in existing goods like; Grocery item etc.</li> <li>Average 20% gain on sale.</li> <li>The business is operating by entrepreneur. Existing 1 employees.</li> <li>The shop is rented.</li> <li>Collects goods from Feni.</li> <li>Agreed grace period is 3 months.</li> </ul> |  |  |

## **FAMILY PICTURE**