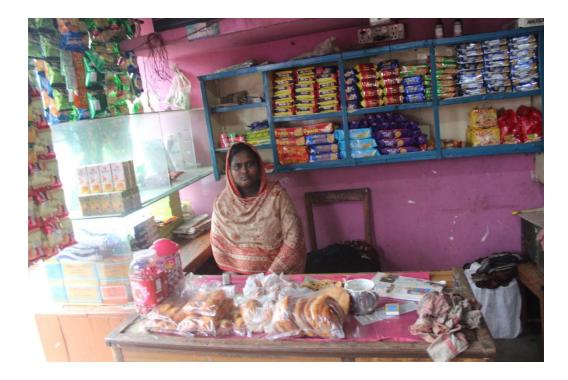

| Proposed Nobin Udyokta Business Info              |   |                                                                                                                                                                                                                                                                                                                                            |  |  |
|---------------------------------------------------|---|--------------------------------------------------------------------------------------------------------------------------------------------------------------------------------------------------------------------------------------------------------------------------------------------------------------------------------------------|--|--|
| Business Name                                     | : | RUBEL STORE                                                                                                                                                                                                                                                                                                                                |  |  |
| Location                                          | : | North shohodebpur, feni                                                                                                                                                                                                                                                                                                                    |  |  |
| Total Investment in BDT                           | : | BDT 100,000/-                                                                                                                                                                                                                                                                                                                              |  |  |
| Financing                                         | : | Self BDT 40000/-(from existing business) 40%                                                                                                                                                                                                                                                                                               |  |  |
|                                                   |   | Required Investment BDT 60000/-(as equity) 60%                                                                                                                                                                                                                                                                                             |  |  |
| Present salary/drawings from business (estimates) | : | BDT 5,000/-                                                                                                                                                                                                                                                                                                                                |  |  |
| Proposed Salary                                   | : | BDT 5,000/-                                                                                                                                                                                                                                                                                                                                |  |  |
| Size of shop                                      | : | 20ft x 10ft= 200 square ft                                                                                                                                                                                                                                                                                                                 |  |  |
| Security of the shop                              | : | NIL                                                                                                                                                                                                                                                                                                                                        |  |  |
| Implementation                                    | : | <ul> <li>The business is planned to be scaled up by investment in existing goods like; Grocery item etc.</li> <li>Average 20% gain on sale.</li> <li>The business is operating by entrepreneur. Existing 1 employees.</li> <li>The shop is rented.</li> <li>Collects goods from Feni.</li> <li>Agreed grace period is 3 months.</li> </ul> |  |  |

## **FAMILY PICTURE**