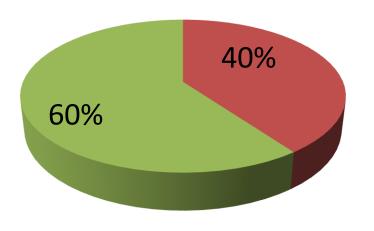

| Proposed Nobin Udyokta Business Info              |   |                                                                                                                                                                                                                                                                                                                                            |  |  |
|---------------------------------------------------|---|--------------------------------------------------------------------------------------------------------------------------------------------------------------------------------------------------------------------------------------------------------------------------------------------------------------------------------------------|--|--|
| Business Name                                     | : | RUBEL STORE                                                                                                                                                                                                                                                                                                                                |  |  |
| Location                                          | : | North shohodebpur, feni                                                                                                                                                                                                                                                                                                                    |  |  |
| Total Investment in BDT                           | : | BDT 100,000/-                                                                                                                                                                                                                                                                                                                              |  |  |
| Financing                                         | : | Self BDT 40000/-(from existing business) 40%                                                                                                                                                                                                                                                                                               |  |  |
|                                                   |   | Required Investment BDT 60000/-(as equity) 60%                                                                                                                                                                                                                                                                                             |  |  |
| Present salary/drawings from business (estimates) | : | BDT 5,000/-                                                                                                                                                                                                                                                                                                                                |  |  |
| Proposed Salary                                   | : | BDT 5,000/-                                                                                                                                                                                                                                                                                                                                |  |  |
| Size of shop                                      | : | 20ft x 10ft= 200 square ft                                                                                                                                                                                                                                                                                                                 |  |  |
| Security of the shop                              | : | NIL                                                                                                                                                                                                                                                                                                                                        |  |  |
| Implementation                                    | : | <ul> <li>The business is planned to be scaled up by investment in existing goods like; Grocery item etc.</li> <li>Average 20% gain on sale.</li> <li>The business is operating by entrepreneur. Existing 1 employees.</li> <li>The shop is rented.</li> <li>Collects goods from Feni.</li> <li>Agreed grace period is 3 months.</li> </ul> |  |  |

| Investment Breakdown         |          |          |                       |  |  |
|------------------------------|----------|----------|-----------------------|--|--|
| Particulars                  | Existing | Proposed | <b>Proposed Total</b> |  |  |
| Soft drinks                  | 10,000   | 10,000   | 20,000                |  |  |
| Flour                        | 5,000    | 10,000   | 15,000                |  |  |
| Pulse                        | 2,000    | 10,000   | 12,000                |  |  |
| Sugar                        | 5,000    | 10000    | 15,000                |  |  |
| Oil                          | 3,000    | 10000    | 13,000                |  |  |
| Biscuit,Soap, Chanachur etc. | 15,000   | 10000    | 25,000                |  |  |
| Total                        | 40,000   | 60,000   | 100,000               |  |  |