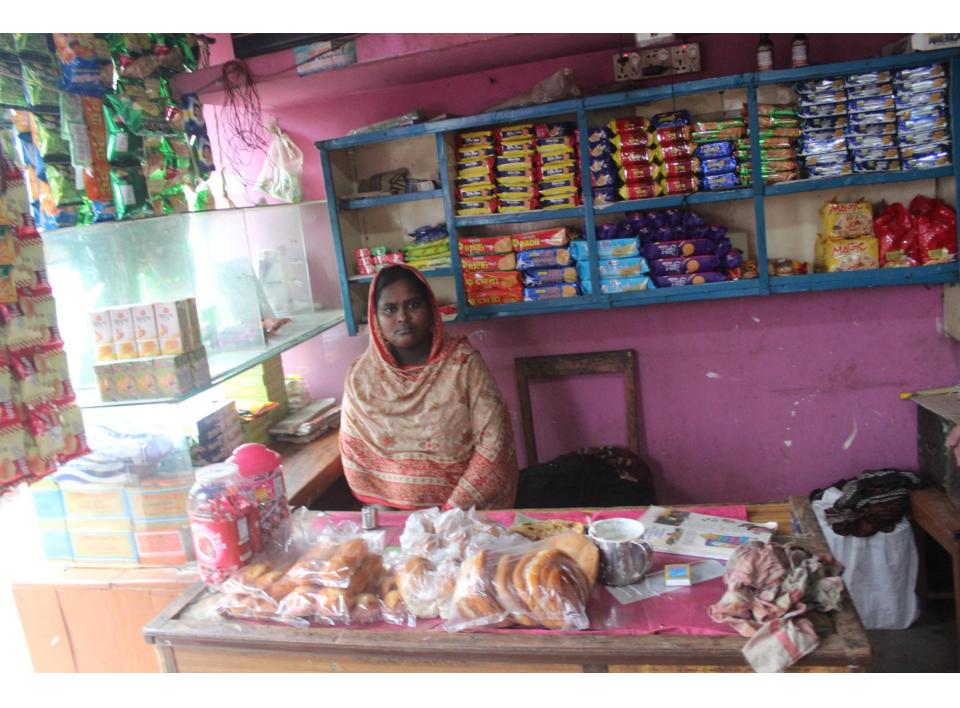

| Proposed Nobin Udyokta Business Info              |   |                                                                                                                                                                                                                                                                                                                                            |  |  |
|---------------------------------------------------|---|--------------------------------------------------------------------------------------------------------------------------------------------------------------------------------------------------------------------------------------------------------------------------------------------------------------------------------------------|--|--|
| Business Name                                     | : | RUBEL STORE                                                                                                                                                                                                                                                                                                                                |  |  |
| Location                                          | : | North shohodebpur, feni                                                                                                                                                                                                                                                                                                                    |  |  |
| Total Investment in BDT                           | : | BDT 100,000/-                                                                                                                                                                                                                                                                                                                              |  |  |
| Financing                                         | : | Self BDT 40000/-(from existing business) 40%                                                                                                                                                                                                                                                                                               |  |  |
|                                                   |   | Required Investment BDT 60000/-(as equity) 60%                                                                                                                                                                                                                                                                                             |  |  |
| Present salary/drawings from business (estimates) | : | BDT 5,000/-                                                                                                                                                                                                                                                                                                                                |  |  |
| Proposed Salary                                   | : | BDT 5,000/-                                                                                                                                                                                                                                                                                                                                |  |  |
| Size of shop                                      | : | 20ft x 10ft= 200 square ft                                                                                                                                                                                                                                                                                                                 |  |  |
| Security of the shop                              | : | NIL                                                                                                                                                                                                                                                                                                                                        |  |  |
| Implementation                                    | : | <ul> <li>The business is planned to be scaled up by investment in existing goods like; Grocery item etc.</li> <li>Average 20% gain on sale.</li> <li>The business is operating by entrepreneur. Existing 1 employees.</li> <li>The shop is rented.</li> <li>Collects goods from Feni.</li> <li>Agreed grace period is 3 months.</li> </ul> |  |  |

## **FAMILY PICTURE**