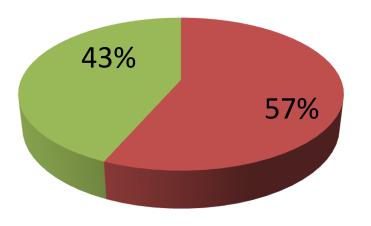

| Proposed Nobin Udyokta Business Info                 |   |                                                                                                                                                                                                                                                                                                                                                                                                      |  |  |
|------------------------------------------------------|---|------------------------------------------------------------------------------------------------------------------------------------------------------------------------------------------------------------------------------------------------------------------------------------------------------------------------------------------------------------------------------------------------------|--|--|
| Business Name                                        | : | PARASHMONI BEAUTY PARLOR                                                                                                                                                                                                                                                                                                                                                                             |  |  |
| Location                                             | : | Vannara, Mouchak, Kaliakoir, Gazipur                                                                                                                                                                                                                                                                                                                                                                 |  |  |
| Total Investment in BDT                              | : | BDT 2,30,000/-                                                                                                                                                                                                                                                                                                                                                                                       |  |  |
| Financing                                            | : | Self BDT 1,30,000/-(from existing business) 57%<br>Required Investment BDT 1,00,000/-(as equity) 43%                                                                                                                                                                                                                                                                                                 |  |  |
| Present salary/drawings<br>from business (estimates) | : | BDT 5,000/-                                                                                                                                                                                                                                                                                                                                                                                          |  |  |
| Proposed Salary                                      | : | BDT 5,000/-                                                                                                                                                                                                                                                                                                                                                                                          |  |  |
| Size of shop                                         | : | 10ft x 12ft= 120 square ft                                                                                                                                                                                                                                                                                                                                                                           |  |  |
| Security of the shop                                 | : | BDT 40000/-                                                                                                                                                                                                                                                                                                                                                                                          |  |  |
| Implementation                                       | : | <ul> <li>The business is planned to be scaled up by investment in existing goods like; beauty parlor items</li> <li>Average 20% gain on sale.</li> <li>The business is operating by entrepreneur. Existing 1 employee, After getting equity fund 1 employee will be appointed.</li> <li>The shop is rented.</li> <li>Collects goods from Dhaka.</li> <li>Agreed grace period is 3 months.</li> </ul> |  |  |