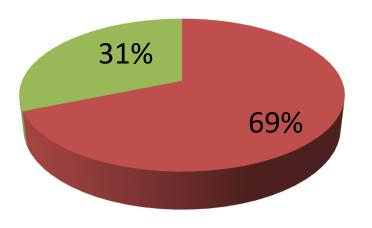

| Proposed Nobin Udyokta Business Info                 |   |                                                                                                                                                                                                                                                                                                                                                                                                            |  |  |
|------------------------------------------------------|---|------------------------------------------------------------------------------------------------------------------------------------------------------------------------------------------------------------------------------------------------------------------------------------------------------------------------------------------------------------------------------------------------------------|--|--|
| Business Name                                        | : | SARKER ENTERPRISE                                                                                                                                                                                                                                                                                                                                                                                          |  |  |
| Location                                             | : | Sinaboho bajar                                                                                                                                                                                                                                                                                                                                                                                             |  |  |
| Total Investment in BDT                              | : | BDT 3,20,000/-                                                                                                                                                                                                                                                                                                                                                                                             |  |  |
| Financing                                            | : | Self BDT 2,20,000/-(from existing business) 69%<br>Required Investment BDT 100000/-(as equity) 31%                                                                                                                                                                                                                                                                                                         |  |  |
| Present salary/drawings<br>from business (estimates) | : | BDT 5,000/-                                                                                                                                                                                                                                                                                                                                                                                                |  |  |
| Proposed Salary                                      | : | BDT 5,000/-                                                                                                                                                                                                                                                                                                                                                                                                |  |  |
| Size of shop                                         | : | 36ft x 12ft= 432 square ft                                                                                                                                                                                                                                                                                                                                                                                 |  |  |
| Security of the shop                                 | : | BDT80000/-                                                                                                                                                                                                                                                                                                                                                                                                 |  |  |
| Implementation                                       | : | <ul> <li>The business is planned to be scaled up by investment in existing goods like; Fertilizer .</li> <li>Average 20% gain on sale.</li> <li>The business is operating by entrepreneur. Existing no employees. After getting equity fund one employee will be appointed</li> <li>The shop is rented.</li> <li>Collects goods from Dhaka, Kaliakoir</li> <li>Agreed grace period is 3 months.</li> </ul> |  |  |