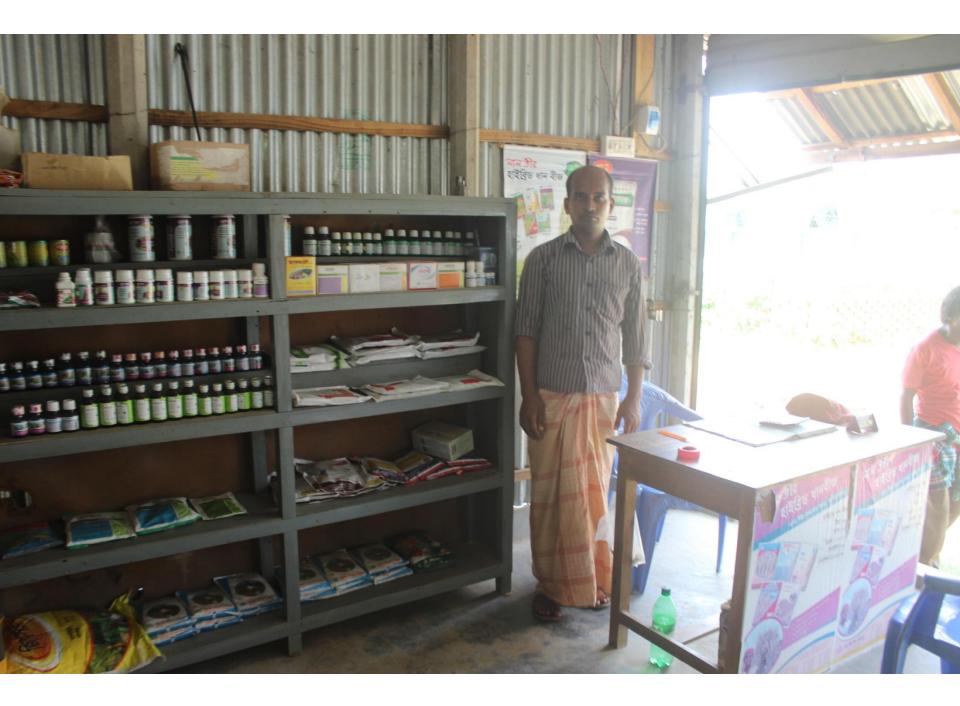

| Proposed Nobin Udyokta Business Info                 |   |                                                                                                                                                                                                                                                                                                                                                                                                            |  |  |
|------------------------------------------------------|---|------------------------------------------------------------------------------------------------------------------------------------------------------------------------------------------------------------------------------------------------------------------------------------------------------------------------------------------------------------------------------------------------------------|--|--|
| Business Name                                        | : | SARKER ENTERPRISE                                                                                                                                                                                                                                                                                                                                                                                          |  |  |
| Location                                             | : | Sinaboho bajar                                                                                                                                                                                                                                                                                                                                                                                             |  |  |
| Total Investment in BDT                              | : | BDT 3,20,000/-                                                                                                                                                                                                                                                                                                                                                                                             |  |  |
| Financing                                            | : | Self BDT 2,20,000/-(from existing business) 69%<br>Required Investment BDT 100000/-(as equity) 31%                                                                                                                                                                                                                                                                                                         |  |  |
| Present salary/drawings<br>from business (estimates) | : | BDT 5,000/-                                                                                                                                                                                                                                                                                                                                                                                                |  |  |
| Proposed Salary                                      | : | BDT 5,000/-                                                                                                                                                                                                                                                                                                                                                                                                |  |  |
| Size of shop                                         | : | 36ft x 12ft= 432 square ft                                                                                                                                                                                                                                                                                                                                                                                 |  |  |
| Security of the shop                                 | : | BDT80000/-                                                                                                                                                                                                                                                                                                                                                                                                 |  |  |
| Implementation                                       | : | <ul> <li>The business is planned to be scaled up by investment in existing goods like; Fertilizer .</li> <li>Average 20% gain on sale.</li> <li>The business is operating by entrepreneur. Existing no employees. After getting equity fund one employee will be appointed</li> <li>The shop is rented.</li> <li>Collects goods from Dhaka, Kaliakoir</li> <li>Agreed grace period is 3 months.</li> </ul> |  |  |

| Investment Breakdown         |          |          |          |  |  |
|------------------------------|----------|----------|----------|--|--|
| Particulars                  | Existing | Proposed | Proposed |  |  |
|                              |          |          | Total    |  |  |
| Various Incects Killer       | 150,000  | 30,000   | 180,000  |  |  |
| Various Seeds                | 8,000    | 10,000   | 18,000   |  |  |
| Fertilizer                   | 22,000   | 50,000   | 72,000   |  |  |
| Husk, Bran, Broken rice etc. | 40,000   | 10,000   | 50,000   |  |  |
| Total                        | 220,000  | 100,000  | 320,000  |  |  |