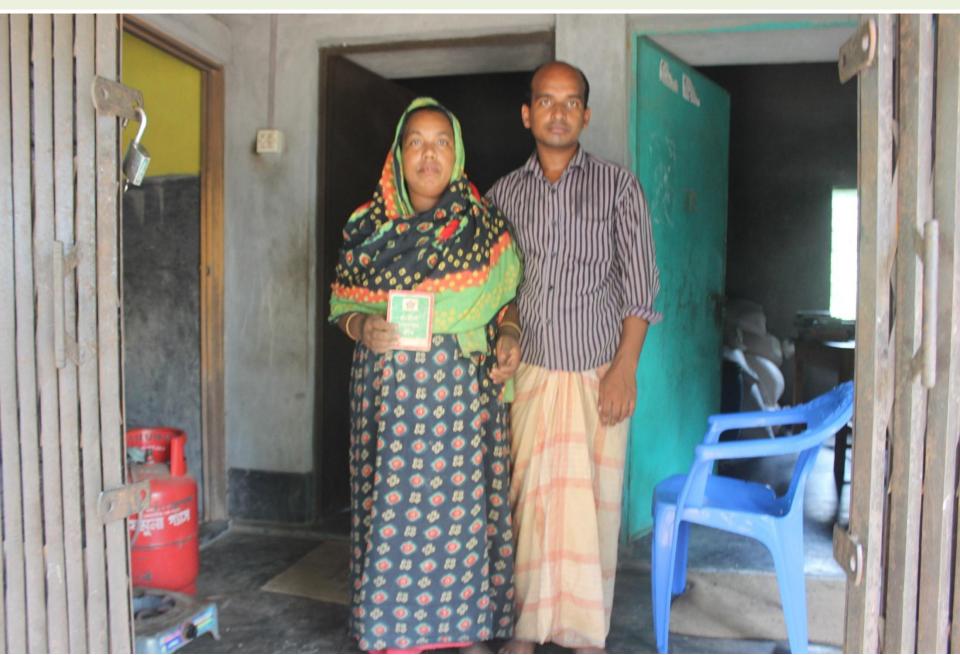

আঃ করিম, পিতা- মৃত তকুর আলী, সাং- সিনাবহ, থা গান্ধীপুর, ধর্ম- ইসলাম, পেশা- ব্যবসা, জাতীয়তা- বাংলাদেশী।

পরম করন্দনাময় আল্লাহ তা-আলার নাম স্বরণ করিয়া অদ্য অত্র হ বয়ান আরম্ভ করিলাম। আমি ২য় পক্ষ নিম্ন তপছিল বর্ণিত ১২ফিট বাই ১ জন্য সূত্রে মালিক বটে। বর্তমানে আমার জরুলী টাকার প্রয়োজনে আপনায় ১,০০,০০০(এক লক্ষ) টাকা গ্রহন করিয়া তর্থবিনিময়ে নিমু তফ্সিল বর্ণিত করিয়া উহার মালিকানা হইতে এক কালিন নিশ্বপত্বান হইলাম। অদ্য হইয়ে থাকিয়া আপনাদের ইচ্ছামতে দোকান ঘর নির্মান করত: স্বাধীন ভাবে পারিবেন। ভবিষ্যতে আমি বা আমার অলি ভয়ারিশগন নিমু তফ্সিল বর্ণিত করিলে আইনত দতনীয় সহ দলিলে বর্ণিত মূল্য ময় বরচ সহ ফেরৎ প্রদানে সেচ্চায়, স্বজানে, সুহুশরীরে, সরল মনে, অন্যের বিনা প্ররোচনায় নিজ ব্ বিরুয়া নামা দলিল লিখাইয়া নিজে পড়িয়া উহার মর্ম অবগত হইয়া সহি সন্দ ভারিখ৪- ০৮-১০-২০১৫ ইং।

# **FAMILY PICTURE**