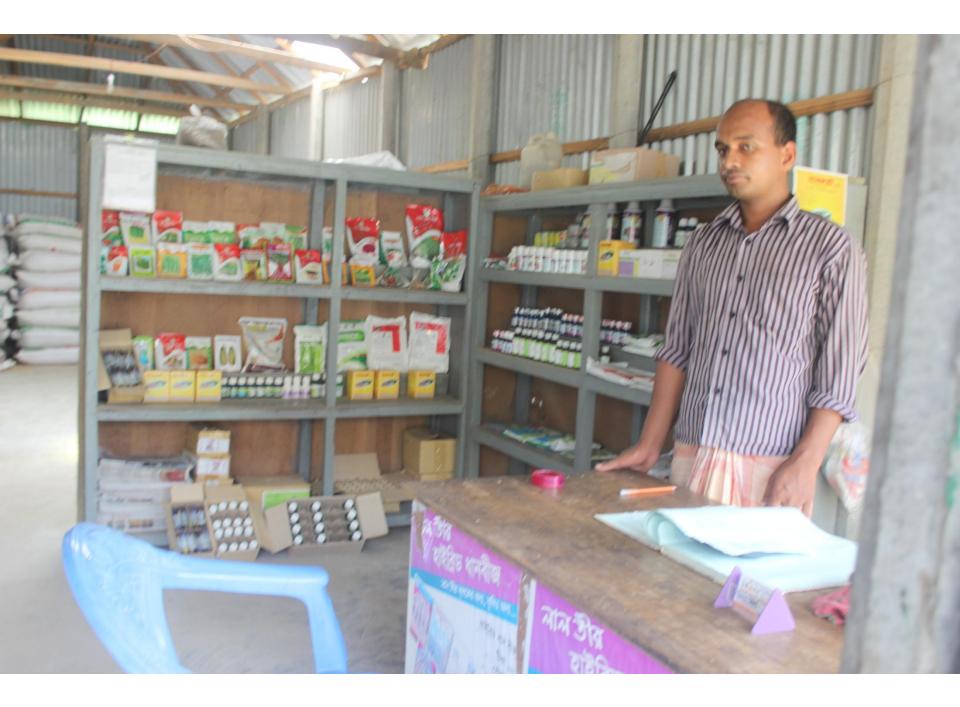

| Proposed Nobin Udyokta Business Info                 |   |                                                                                                                                                                                                                                                                                                                                                                                                            |  |  |
|------------------------------------------------------|---|------------------------------------------------------------------------------------------------------------------------------------------------------------------------------------------------------------------------------------------------------------------------------------------------------------------------------------------------------------------------------------------------------------|--|--|
| Business Name                                        | : | SARKER ENTERPRISE                                                                                                                                                                                                                                                                                                                                                                                          |  |  |
| Location                                             | : | Sinaboho bajar                                                                                                                                                                                                                                                                                                                                                                                             |  |  |
| Total Investment in BDT                              | : | BDT 3,20,000/-                                                                                                                                                                                                                                                                                                                                                                                             |  |  |
| Financing                                            | : | Self BDT 2,20,000/-(from existing business) 69%<br>Required Investment BDT 100000/-(as equity) 31%                                                                                                                                                                                                                                                                                                         |  |  |
| Present salary/drawings<br>from business (estimates) | : | BDT 5,000/-                                                                                                                                                                                                                                                                                                                                                                                                |  |  |
| Proposed Salary                                      | : | BDT 5,000/-                                                                                                                                                                                                                                                                                                                                                                                                |  |  |
| Size of shop                                         | : | 36ft x 12ft= 432 square ft                                                                                                                                                                                                                                                                                                                                                                                 |  |  |
| Security of the shop                                 | : | BDT80000/-                                                                                                                                                                                                                                                                                                                                                                                                 |  |  |
| Implementation                                       | : | <ul> <li>The business is planned to be scaled up by investment in existing goods like; Fertilizer .</li> <li>Average 20% gain on sale.</li> <li>The business is operating by entrepreneur. Existing no employees. After getting equity fund one employee will be appointed</li> <li>The shop is rented.</li> <li>Collects goods from Dhaka, Kaliakoir</li> <li>Agreed grace period is 3 months.</li> </ul> |  |  |

Pictures

026028P J