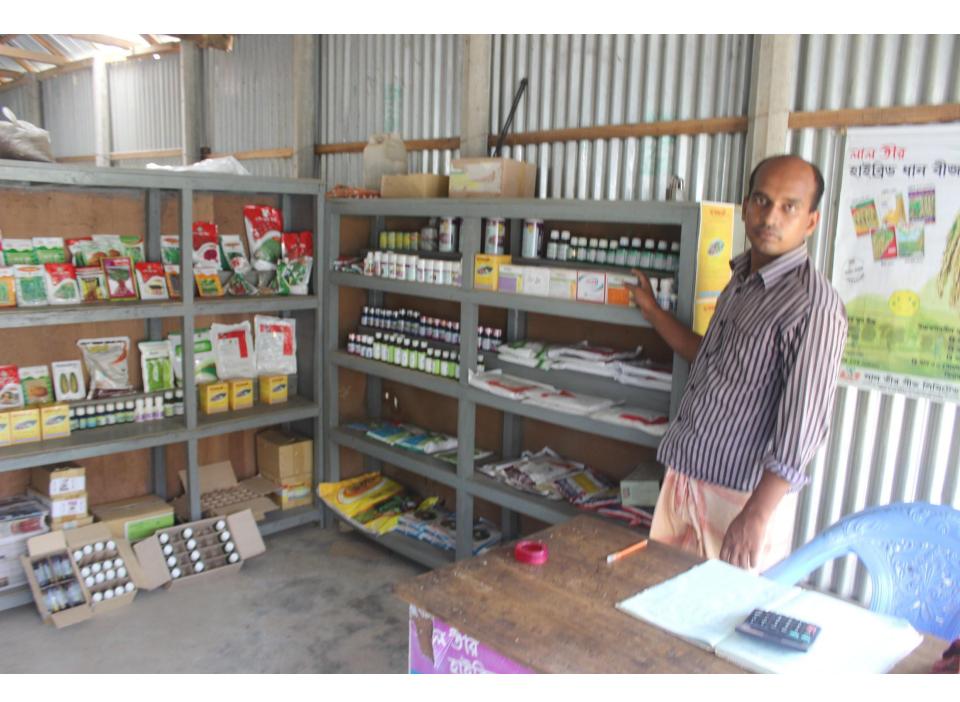

| Proposed Nobin Udyokta Business Info                 |   |                                                                                                                                                                                                                                                                                                                                                                                                            |  |  |
|------------------------------------------------------|---|------------------------------------------------------------------------------------------------------------------------------------------------------------------------------------------------------------------------------------------------------------------------------------------------------------------------------------------------------------------------------------------------------------|--|--|
| Business Name                                        | : | SARKER ENTERPRISE                                                                                                                                                                                                                                                                                                                                                                                          |  |  |
| Location                                             | : | Sinaboho bajar                                                                                                                                                                                                                                                                                                                                                                                             |  |  |
| Total Investment in BDT                              | : | BDT 3,20,000/-                                                                                                                                                                                                                                                                                                                                                                                             |  |  |
| Financing                                            | : | Self BDT 2,20,000/-(from existing business) 69%<br>Required Investment BDT 100000/-(as equity) 31%                                                                                                                                                                                                                                                                                                         |  |  |
| Present salary/drawings<br>from business (estimates) | : | BDT 5,000/-                                                                                                                                                                                                                                                                                                                                                                                                |  |  |
| Proposed Salary                                      | : | BDT 5,000/-                                                                                                                                                                                                                                                                                                                                                                                                |  |  |
| Size of shop                                         | : | 36ft x 12ft= 432 square ft                                                                                                                                                                                                                                                                                                                                                                                 |  |  |
| Security of the shop                                 | : | BDT80000/-                                                                                                                                                                                                                                                                                                                                                                                                 |  |  |
| Implementation                                       | : | <ul> <li>The business is planned to be scaled up by investment in existing goods like; Fertilizer .</li> <li>Average 20% gain on sale.</li> <li>The business is operating by entrepreneur. Existing no employees. After getting equity fund one employee will be appointed</li> <li>The shop is rented.</li> <li>Collects goods from Dhaka, Kaliakoir</li> <li>Agreed grace period is 3 months.</li> </ul> |  |  |

| Investment Breakdown         |          |          |          |  |  |
|------------------------------|----------|----------|----------|--|--|
| Particulars                  | Existing | Proposed | Proposed |  |  |
|                              |          |          | Total    |  |  |
| Various Incects Killer       | 150,000  | 30,000   | 180,000  |  |  |
| Various Seeds                | 8,000    | 10,000   | 18,000   |  |  |
| Fertilizer                   | 22,000   | 50,000   | 72,000   |  |  |
| Husk, Bran, Broken rice etc. | 40,000   | 10,000   | 50,000   |  |  |
| Total                        | 220,000  | 100,000  | 320,000  |  |  |