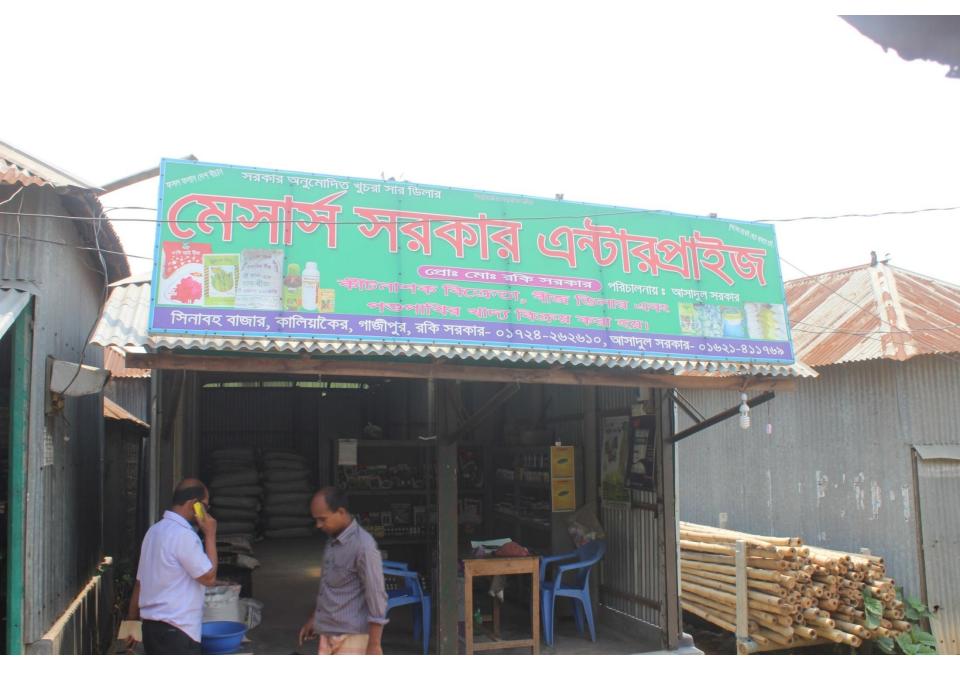

| Proposed Nobin Udyokta Business Info                 |   |                                                                                                                                                                                                                                                                                                                                                                                                            |  |  |
|------------------------------------------------------|---|------------------------------------------------------------------------------------------------------------------------------------------------------------------------------------------------------------------------------------------------------------------------------------------------------------------------------------------------------------------------------------------------------------|--|--|
| Business Name                                        | : | SARKER ENTERPRISE                                                                                                                                                                                                                                                                                                                                                                                          |  |  |
| Location                                             | : | Sinaboho bajar                                                                                                                                                                                                                                                                                                                                                                                             |  |  |
| Total Investment in BDT                              | : | BDT 3,20,000/-                                                                                                                                                                                                                                                                                                                                                                                             |  |  |
| Financing                                            | : | Self BDT 2,20,000/-(from existing business) 69%<br>Required Investment BDT 100000/-(as equity) 31%                                                                                                                                                                                                                                                                                                         |  |  |
| Present salary/drawings<br>from business (estimates) | : | BDT 5,000/-                                                                                                                                                                                                                                                                                                                                                                                                |  |  |
| Proposed Salary                                      | : | BDT 5,000/-                                                                                                                                                                                                                                                                                                                                                                                                |  |  |
| Size of shop                                         | : | 36ft x 12ft= 432 square ft                                                                                                                                                                                                                                                                                                                                                                                 |  |  |
| Security of the shop                                 | : | BDT80000/-                                                                                                                                                                                                                                                                                                                                                                                                 |  |  |
| Implementation                                       | : | <ul> <li>The business is planned to be scaled up by investment in existing goods like; Fertilizer .</li> <li>Average 20% gain on sale.</li> <li>The business is operating by entrepreneur. Existing no employees. After getting equity fund one employee will be appointed</li> <li>The shop is rented.</li> <li>Collects goods from Dhaka, Kaliakoir</li> <li>Agreed grace period is 3 months.</li> </ul> |  |  |

Pictures

026028P J