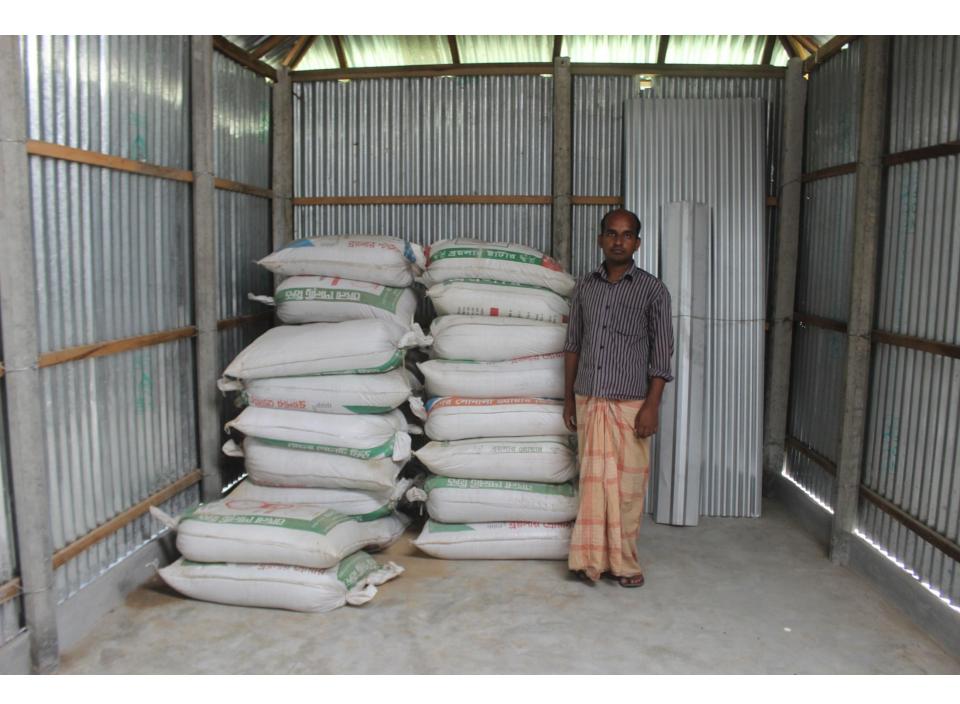

| Proposed Nobin Udyokta Business Info                 |   |                                                                                                                                                                                                                                                                                                                                                                                                            |  |  |
|------------------------------------------------------|---|------------------------------------------------------------------------------------------------------------------------------------------------------------------------------------------------------------------------------------------------------------------------------------------------------------------------------------------------------------------------------------------------------------|--|--|
| Business Name                                        | : | SARKER ENTERPRISE                                                                                                                                                                                                                                                                                                                                                                                          |  |  |
| Location                                             | : | Sinaboho bajar                                                                                                                                                                                                                                                                                                                                                                                             |  |  |
| Total Investment in BDT                              | : | BDT 3,20,000/-                                                                                                                                                                                                                                                                                                                                                                                             |  |  |
| Financing                                            | : | Self BDT 2,20,000/-(from existing business) 69%<br>Required Investment BDT 100000/-(as equity) 31%                                                                                                                                                                                                                                                                                                         |  |  |
| Present salary/drawings<br>from business (estimates) | : | BDT 5,000/-                                                                                                                                                                                                                                                                                                                                                                                                |  |  |
| Proposed Salary                                      | : | BDT 5,000/-                                                                                                                                                                                                                                                                                                                                                                                                |  |  |
| Size of shop                                         | : | 36ft x 12ft= 432 square ft                                                                                                                                                                                                                                                                                                                                                                                 |  |  |
| Security of the shop                                 | : | BDT80000/-                                                                                                                                                                                                                                                                                                                                                                                                 |  |  |
| Implementation                                       | : | <ul> <li>The business is planned to be scaled up by investment in existing goods like; Fertilizer .</li> <li>Average 20% gain on sale.</li> <li>The business is operating by entrepreneur. Existing no employees. After getting equity fund one employee will be appointed</li> <li>The shop is rented.</li> <li>Collects goods from Dhaka, Kaliakoir</li> <li>Agreed grace period is 3 months.</li> </ul> |  |  |

| Investment Breakdown         |          |          |          |  |  |
|------------------------------|----------|----------|----------|--|--|
| Particulars                  | Existing | Proposed | Proposed |  |  |
|                              |          |          | Total    |  |  |
| Various Incects Killer       | 150,000  | 30,000   | 180,000  |  |  |
| Various Seeds                | 8,000    | 10,000   | 18,000   |  |  |
| Fertilizer                   | 22,000   | 50,000   | 72,000   |  |  |
| Husk, Bran, Broken rice etc. | 40,000   | 10,000   | 50,000   |  |  |
| Total                        | 220,000  | 100,000  | 320,000  |  |  |