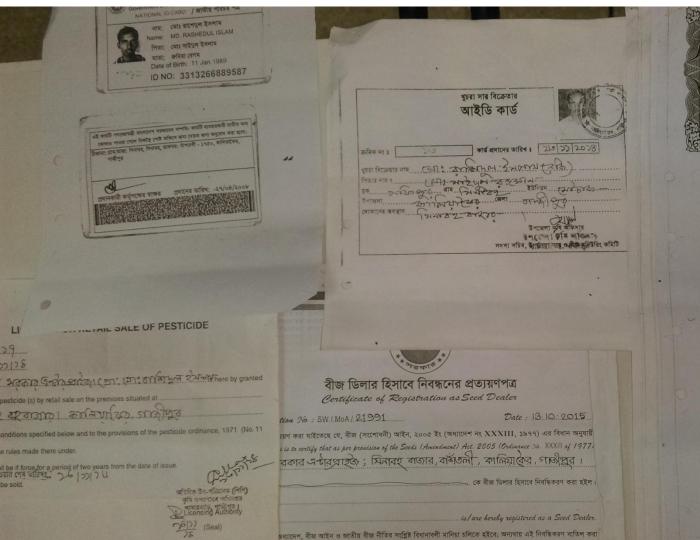

#### Proposed NU Business Name: SARKER ENTERPRISE

Project identification and prepared by: MD. Nurul Islam, Kaliakoir Unit, Gajipur

Project verified by: Sushanto Kumar Biswash

| Brief Bio of The Proposed Nobin Udyokta                                                                                                                        |     |                                                                                                                                                                                                |  |  |
|----------------------------------------------------------------------------------------------------------------------------------------------------------------|-----|------------------------------------------------------------------------------------------------------------------------------------------------------------------------------------------------|--|--|
| Name                                                                                                                                                           | :   | MD. RASHEDUL ISLAM                                                                                                                                                                             |  |  |
| Age                                                                                                                                                            | :   | 11-01-1989(27 Years)                                                                                                                                                                           |  |  |
| Education, till to date                                                                                                                                        | :   | Class VIII                                                                                                                                                                                     |  |  |
| Marital status                                                                                                                                                 | :   | Married                                                                                                                                                                                        |  |  |
| Children                                                                                                                                                       | :   | 1 Daughter                                                                                                                                                                                     |  |  |
| No. of siblings:                                                                                                                                               | :   | 4 Brothers 1 Sister                                                                                                                                                                            |  |  |
| Address                                                                                                                                                        | :   | Vill: Sinaboho, P.O: Bashtoli, P.S: Kaliakoir, Dist: Gazipur                                                                                                                                   |  |  |
| Parent's and GB related Info<br>(i) Who is GB member<br>(ii) Mother's name<br>(iii) Father's name<br>(iv) GB member's info                                     | : : | Mother Father RUBIA BEGUM<br>MD. SAIDUL ISLAM<br>Branch: Ataboho, KaliakoirCentre # 11(Female),<br>Member ID: 1701, Group No: 03<br>Member since: 11-11-1988(18Years)<br>First Ioan: BDT 5,000 |  |  |
| Further Information:<br>(v) Who pays GB loan installment<br>(vi) Mobile lady<br>(vii) Grameen Education Loan<br>(viii) Any other loan like GB,<br>BRAC ASA etc | : : | Existing Loan: BDT 50000, Outstanding Ioan: NIL<br>Father<br>No<br>No<br>No                                                                                                                    |  |  |

#### "বিস্মিল্লাহির রাহ্মানির রাহিম"

মং ১,০০,০০০(এক লক্ষ) টাকার দখল পজিশন বিক্রয় নামা মৌজা- সিনাবহ, থানা- কালিয়াকৈর, জেলা- গাজীপুর। / দখল পজিশন দোকান ভিটি মং ১২ফিট বাই ১৮ফিট মার

বরাবর ১১/ সরকার রাশিদুল ইসলাম রকি, ২। সরকার আসাদুল ইসলাম, উড রহমান, সাং- সিনাবহ, থানা- কালিয়াকৈর, জেলা- গাজীপুর, ধর্ম- ইসলাম, পে বাংলাদেশী।

দ্ব

লিখিতং ১। মোঃ আঃ করিম, পিতা- মৃত তকুর আলী, সাং- সিনাবহ, থা গান্ধীপুর, ধর্ম- ইসলাম, পেশা- ব্যবসা, জাতীয়তা- বাংলাদেশী।

পরম করন্দনাময় আল্লাহ তা-আলার নাম স্বরণ করিয়া অদ্য অত্র হ বয়ান আরম্ভ করিলাম। আমি ২য় পক্ষ নিম্ন তপছিল বর্ণিত ১২ফিট বাই ১ জন্য সূত্রে মালিক বটে। বর্তমানে আমার জরুলী টাকার প্রয়োজনে আপনায় ১,০০,০০০(এক লক্ষ) টাকা গ্রহন করিয়া তর্থবিনিময়ে নিমু তফ্সিল বর্ণিত করিয়া উহার মালিকানা হইতে এক কালিন নিশ্বপত্বান হইলাম। অদ্য হইয়ে থাকিয়া আপনাদের ইচ্ছামতে দোকান ঘর নির্মান করত: স্বাধীন ভাবে পারিবেন। ভবিষ্যতে আমি বা আমার অলি ভয়ারিশগন নিমু তফ্সিল বর্ণিত করিলে আইনত দতনীয় সহ দলিলে বর্ণিত মূল্য ময় বরচ সহ ফেরৎ প্রদানে সেচ্চায়, স্বজানে, সুহুশরীরে, সরল মনে, অন্যের বিনা প্ররোচনায় নিজ ব্ বিরুয়া নামা দলিল লিখাইয়া নিজে পড়িয়া উহার মর্ম অবগত হইয়া সহি সন্দ ভারিখ৪- ০৮-১০-২০১৫ ইং।