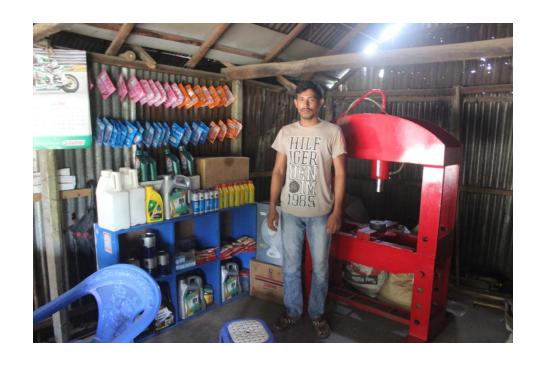

#### **Proposed NU Business Name: SUMMA STORE**



Project identification and prepared by: Md. Nur Islam, Kaliakoir Unit, Gazipur

Project verified by: Shusanto Kumar Biswash



| Brief Bio of The Proposed Nobin Udyokta                                                                        |   |                                                                                                                                                                                         |  |  |
|----------------------------------------------------------------------------------------------------------------|---|-----------------------------------------------------------------------------------------------------------------------------------------------------------------------------------------|--|--|
| Name