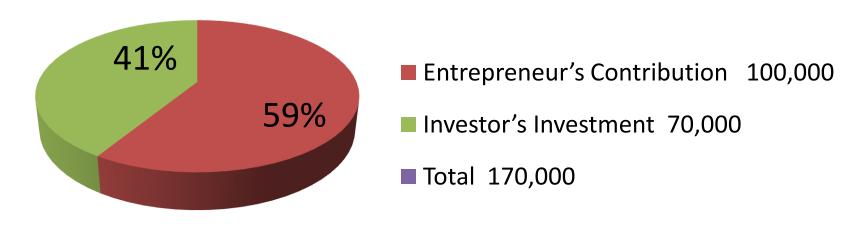

| Proposed Nobin Udyokta Business Info              |   |                                                                                                                                                                                                                                                                                                                                                |  |  |
|---------------------------------------------------|---|------------------------------------------------------------------------------------------------------------------------------------------------------------------------------------------------------------------------------------------------------------------------------------------------------------------------------------------------|--|--|
| Business Name                                     | : | SUMMA STORE                                                                                                                                                                                                                                                                                                                                    |  |  |
| Location                                          | : | Sinaboho Bazar                                                                                                                                                                                                                                                                                                                                 |  |  |
| Total Investment in BDT                           | : | BDT 1,70,000/-                                                                                                                                                                                                                                                                                                                                 |  |  |
| Financing                                         | : | Self BDT 1,00,000/-(from existing business) 59% Required Investment BDT 70,000/-(as equity) 41%                                                                                                                                                                                                                                                |  |  |
| Present salary/drawings from business (estimates) | • | BDT 5,000/-                                                                                                                                                                                                                                                                                                                                    |  |  |
| Proposed Salary                                   | : | BDT 5,000/-                                                                                                                                                                                                                                                                                                                                    |  |  |
| Size of shop                                      | : | 12 ft x 10 ft= 120 square ft                                                                                                                                                                                                                                                                                                                   |  |  |
| Security of the shop                              | : | BDT 150000/-                                                                                                                                                                                                                                                                                                                                   |  |  |
| Implementation                                    | : | <ul> <li>The business is planned to be scaled up by investment in existing goods like; Mobile, oil etc.</li> <li>Average 10% gain on sale.</li> <li>The business is operating by entrepreneur. Existing no employees.</li> <li>The shop is rented.</li> <li>Collects goods from Shofipur.</li> <li>Agreed grace period is 3 months.</li> </ul> |  |  |

| Investment Breakdown |          |          |          |  |  |
|----------------------|----------|----------|----------|--|--|
| Particulars          | Existing | Proposed | Proposed |  |  |
|                      |          |          | Total    |  |  |
| Mobil                | 15,000   | 30,000   | 45,000   |  |  |
| Greez                | 2,000    | 10,000   | 12,000   |  |  |
| Flexi-load           | 13,000   | 10,000   | 23,000   |  |  |
| Bkash                | 70,000   | 20,000   | 90,000   |  |  |
| Total                | 100,000  | 70,000   | 170,000  |  |  |