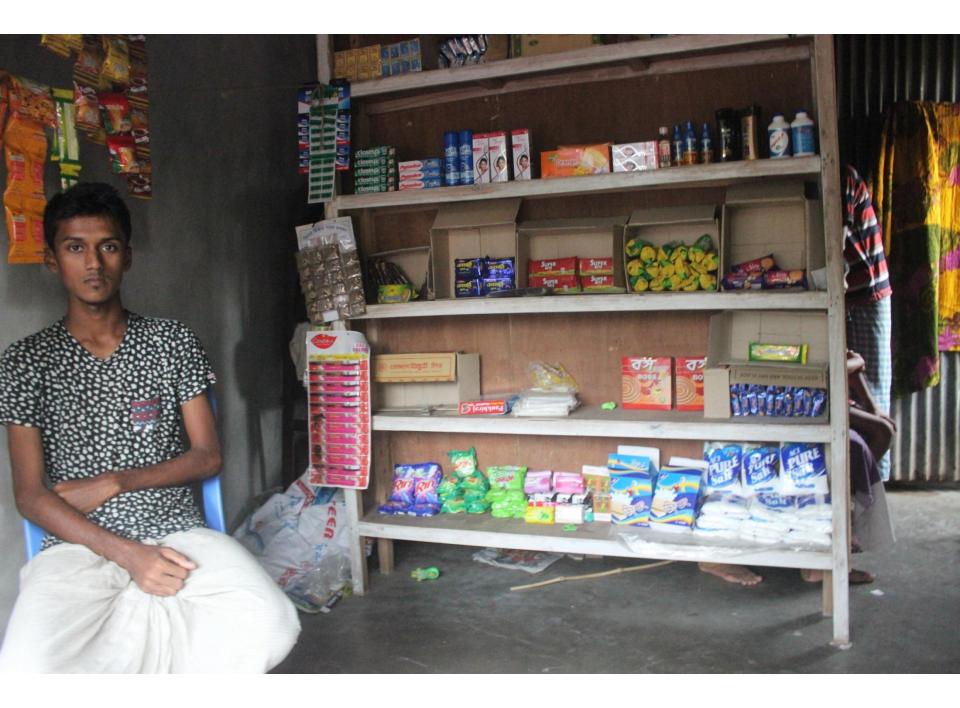

| Proposed Nobin Udyokta Business Info                 |   |                                                                                                                                                                                                                                                                                                                                                 |  |  |
|------------------------------------------------------|---|-------------------------------------------------------------------------------------------------------------------------------------------------------------------------------------------------------------------------------------------------------------------------------------------------------------------------------------------------|--|--|
| Business Name                                        | : | SURAIYA GENERAL STORE                                                                                                                                                                                                                                                                                                                           |  |  |
| Location                                             | : | Rakhaliachala                                                                                                                                                                                                                                                                                                                                   |  |  |
| Total Investment in BDT                              | : | BDT 70,000/-                                                                                                                                                                                                                                                                                                                                    |  |  |
| Financing                                            | : | Self BDT 20,000/-(from existing business) 29%<br>Required Investment BDT 50,000/-(as equity) 71%                                                                                                                                                                                                                                                |  |  |
| Present salary/drawings<br>from business (estimates) | : | BDT 5,000/-                                                                                                                                                                                                                                                                                                                                     |  |  |
| Proposed Salary                                      | : | BDT 5,000/-                                                                                                                                                                                                                                                                                                                                     |  |  |
| Size of shop                                         | : | 12ft x 12ft= 144square ft                                                                                                                                                                                                                                                                                                                       |  |  |
| Security of the shop                                 | : | _                                                                                                                                                                                                                                                                                                                                               |  |  |
| Implementation                                       | : | <ul> <li>The business is planned to be scaled up by investment in existing goods like; Grocery item etc.</li> <li>Average 15% gain on sale.</li> <li>The business is operating by entrepreneur. Existing no employees.</li> <li>The shop is rented.</li> <li>Collects goods from Shofipur.</li> <li>Agreed grace period is 3 months.</li> </ul> |  |  |

| Investment Breakdown                    |          |          |                       |  |  |  |
|-----------------------------------------|----------|----------|-----------------------|--|--|--|
| Particulars                             | Existing | Proposed | <b>Proposed Total</b> |  |  |  |
| Rice (2 x 1450)                         | 2,900    | 25,000   | 27,900                |  |  |  |
| Soap                                    | 2,000    | 3,000    | 5,000                 |  |  |  |
| Biscuit, Chanachur, Chips, Noodle, Oil, | 15,100   | 22,000   | 37,100                |  |  |  |
| Surar, Soft Drinks, etc.                |          |          |                       |  |  |  |
| Total                                   | 20,000   | 50,000   | 70,000                |  |  |  |