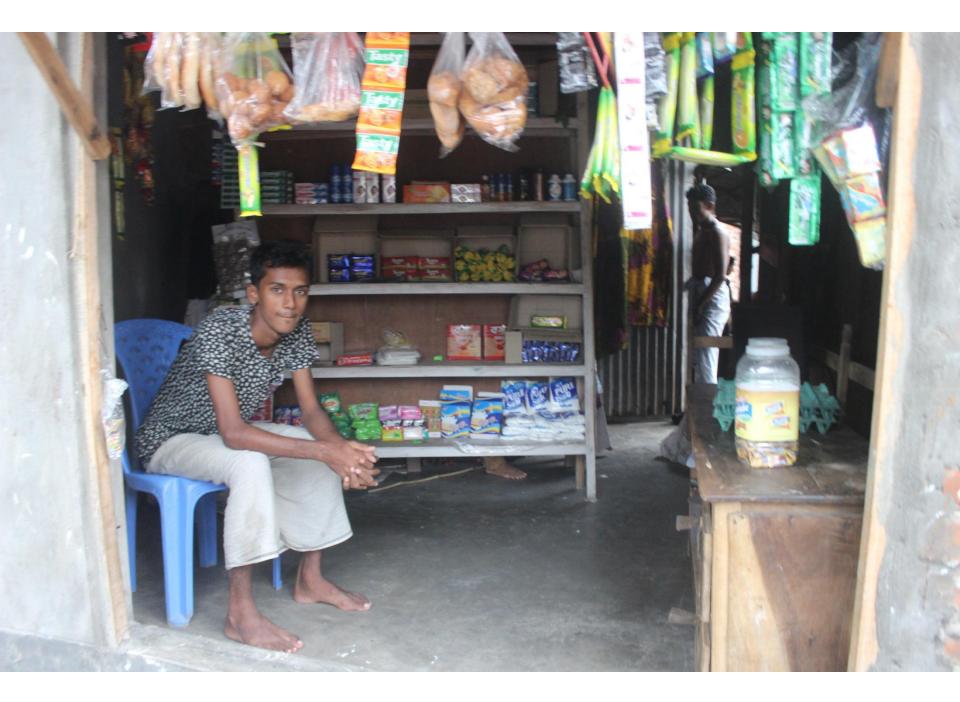

| Proposed Nobin Udyokta Business Info                 |   |                                                                                                                                                                                                                                                                                                                                                 |  |  |
|------------------------------------------------------|---|-------------------------------------------------------------------------------------------------------------------------------------------------------------------------------------------------------------------------------------------------------------------------------------------------------------------------------------------------|--|--|
| Business Name                                        | : | SURAIYA GENERAL STORE                                                                                                                                                                                                                                                                                                                           |  |  |
| Location                                             | : | Rakhaliachala                                                                                                                                                                                                                                                                                                                                   |  |  |
| Total Investment in BDT                              | : | BDT 70,000/-                                                                                                                                                                                                                                                                                                                                    |  |  |
| Financing                                            | : | Self BDT 20,000/-(from existing business) 29%<br>Required Investment BDT 50,000/-(as equity) 71%                                                                                                                                                                                                                                                |  |  |
| Present salary/drawings<br>from business (estimates) | : | BDT 5,000/-                                                                                                                                                                                                                                                                                                                                     |  |  |
| Proposed Salary                                      | : | BDT 5,000/-                                                                                                                                                                                                                                                                                                                                     |  |  |
| Size of shop                                         | : | 12ft x 12ft= 144square ft                                                                                                                                                                                                                                                                                                                       |  |  |
| Security of the shop                                 | : | _                                                                                                                                                                                                                                                                                                                                               |  |  |
| Implementation                                       | : | <ul> <li>The business is planned to be scaled up by investment in existing goods like; Grocery item etc.</li> <li>Average 15% gain on sale.</li> <li>The business is operating by entrepreneur. Existing no employees.</li> <li>The shop is rented.</li> <li>Collects goods from Shofipur.</li> <li>Agreed grace period is 3 months.</li> </ul> |  |  |

| Investment Breakdown                    |          |          |                       |  |  |  |
|-----------------------------------------|----------|----------|-----------------------|--|--|--|
| Particulars                             | Existing | Proposed | <b>Proposed Total</b> |  |  |  |
| Rice (2 x 1450)                         | 2,900    | 25,000   | 27,900                |  |  |  |
| Soap                                    | 2,000    | 3,000    | 5,000                 |  |  |  |
| Biscuit, Chanachur, Chips, Noodle, Oil, | 15,100   | 22,000   | 37,100                |  |  |  |
| Surar, Soft Drinks, etc.                |          |          |                       |  |  |  |
| Total                                   | 20,000   | 50,000   | 70,000                |  |  |  |