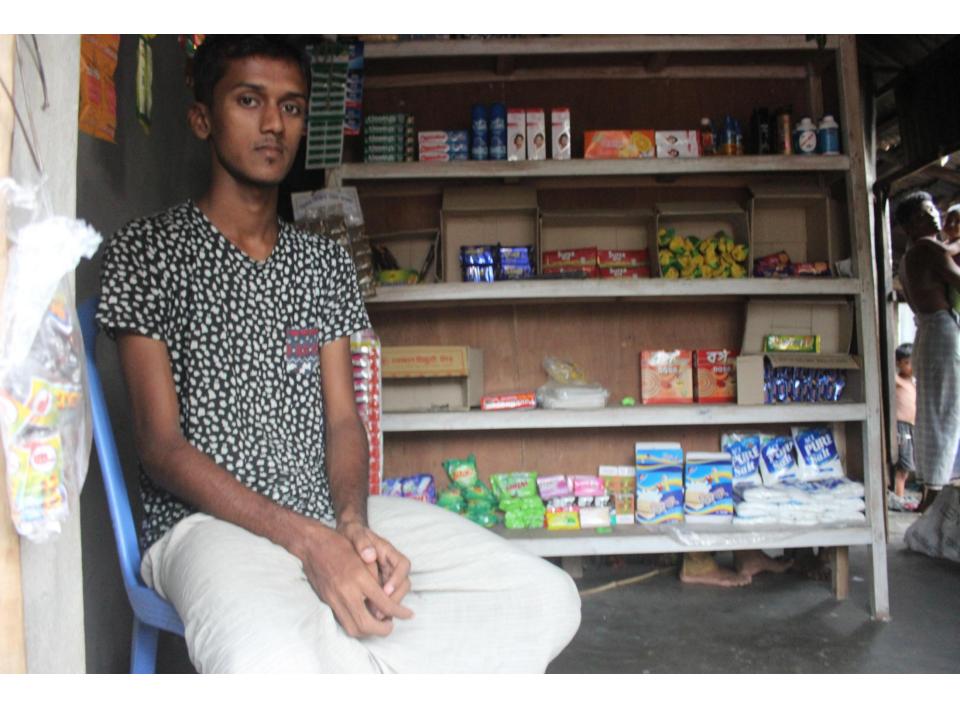

| Proposed Nobin Udyokta Business Info                 |   |                                                                                                                                                                                                                                                                                                                                                 |  |  |
|------------------------------------------------------|---|-------------------------------------------------------------------------------------------------------------------------------------------------------------------------------------------------------------------------------------------------------------------------------------------------------------------------------------------------|--|--|
| Business Name                                        | : | SURAIYA GENERAL STORE                                                                                                                                                                                                                                                                                                                           |  |  |
| Location                                             | : | Rakhaliachala                                                                                                                                                                                                                                                                                                                                   |  |  |
| Total Investment in BDT                              | : | BDT 70,000/-                                                                                                                                                                                                                                                                                                                                    |  |  |
| Financing                                            | : | Self BDT 20,000/-(from existing business) 29%<br>Required Investment BDT 50,000/-(as equity) 71%                                                                                                                                                                                                                                                |  |  |
| Present salary/drawings<br>from business (estimates) | : | BDT 5,000/-                                                                                                                                                                                                                                                                                                                                     |  |  |
| Proposed Salary                                      | : | BDT 5,000/-                                                                                                                                                                                                                                                                                                                                     |  |  |
| Size of shop                                         | : | 12ft x 12ft= 144square ft                                                                                                                                                                                                                                                                                                                       |  |  |
| Security of the shop                                 | : | _                                                                                                                                                                                                                                                                                                                                               |  |  |
| Implementation                                       | : | <ul> <li>The business is planned to be scaled up by investment in existing goods like; Grocery item etc.</li> <li>Average 15% gain on sale.</li> <li>The business is operating by entrepreneur. Existing no employees.</li> <li>The shop is rented.</li> <li>Collects goods from Shofipur.</li> <li>Agreed grace period is 3 months.</li> </ul> |  |  |