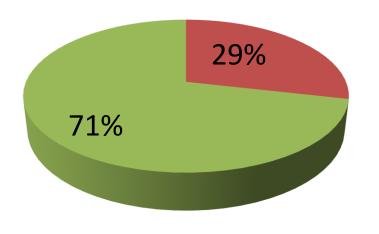

| Proposed Nobin Udyokta Business Info                 |   |                                                                                                                                                                                                                                                                                                                                                 |  |  |
|------------------------------------------------------|---|-------------------------------------------------------------------------------------------------------------------------------------------------------------------------------------------------------------------------------------------------------------------------------------------------------------------------------------------------|--|--|
| Business Name                                        | : | SURAIYA GENERAL STORE                                                                                                                                                                                                                                                                                                                           |  |  |
| Location                                             | : | Rakhaliachala                                                                                                                                                                                                                                                                                                                                   |  |  |
| Total Investment in BDT                              | : | BDT 70,000/-                                                                                                                                                                                                                                                                                                                                    |  |  |
| Financing                                            | : | Self BDT 20,000/-(from existing business) 29%<br>Required Investment BDT 50,000/-(as equity) 71%                                                                                                                                                                                                                                                |  |  |
| Present salary/drawings<br>from business (estimates) | : | BDT 5,000/-                                                                                                                                                                                                                                                                                                                                     |  |  |
| Proposed Salary                                      | : | BDT 5,000/-                                                                                                                                                                                                                                                                                                                                     |  |  |
| Size of shop                                         | : | 12ft x 12ft= 144square ft                                                                                                                                                                                                                                                                                                                       |  |  |
| Security of the shop                                 | : | _                                                                                                                                                                                                                                                                                                                                               |  |  |
| Implementation                                       | : | <ul> <li>The business is planned to be scaled up by investment in existing goods like; Grocery item etc.</li> <li>Average 15% gain on sale.</li> <li>The business is operating by entrepreneur. Existing no employees.</li> <li>The shop is rented.</li> <li>Collects goods from Shofipur.</li> <li>Agreed grace period is 3 months.</li> </ul> |  |  |