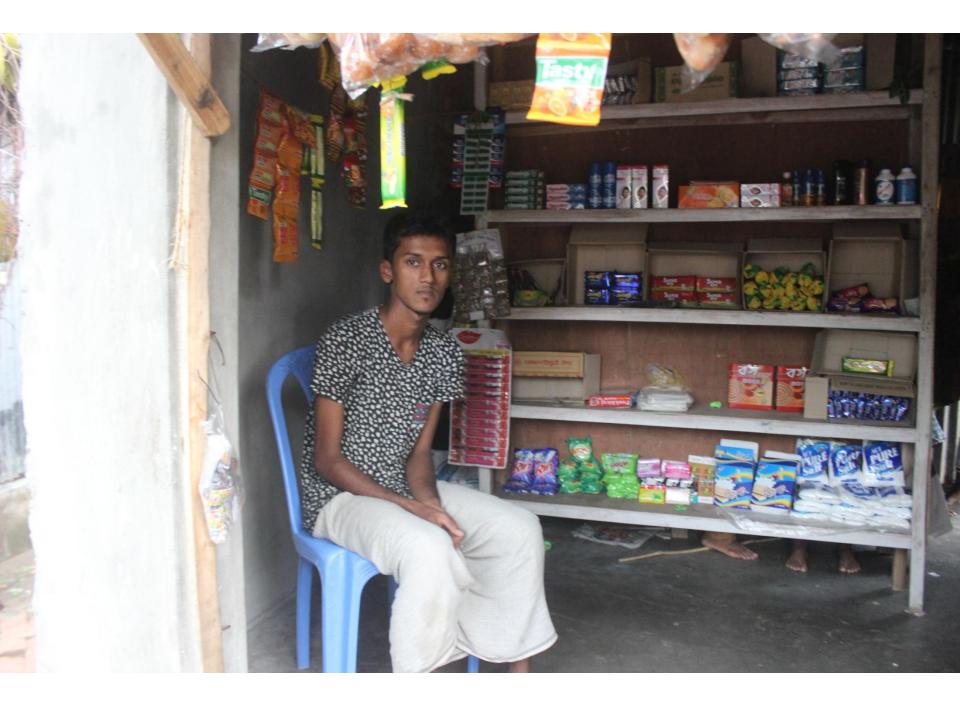

| Proposed Nobin Udyokta Business Info                 |   |                                                                                                                                                                                                                                                                                                                                                 |  |  |
|------------------------------------------------------|---|-------------------------------------------------------------------------------------------------------------------------------------------------------------------------------------------------------------------------------------------------------------------------------------------------------------------------------------------------|--|--|
| Business Name                                        | : | SURAIYA GENERAL STORE                                                                                                                                                                                                                                                                                                                           |  |  |
| Location                                             | : | Rakhaliachala                                                                                                                                                                                                                                                                                                                                   |  |  |
| Total Investment in BDT                              | : | BDT 70,000/-                                                                                                                                                                                                                                                                                                                                    |  |  |
| Financing                                            | : | Self BDT 20,000/-(from existing business) 29%<br>Required Investment BDT 50,000/-(as equity) 71%                                                                                                                                                                                                                                                |  |  |
| Present salary/drawings<br>from business (estimates) | : | BDT 5,000/-                                                                                                                                                                                                                                                                                                                                     |  |  |
| Proposed Salary                                      | : | BDT 5,000/-                                                                                                                                                                                                                                                                                                                                     |  |  |
| Size of shop                                         | : | 12ft x 12ft= 144square ft                                                                                                                                                                                                                                                                                                                       |  |  |
| Security of the shop                                 | : | _                                                                                                                                                                                                                                                                                                                                               |  |  |
| Implementation                                       | : | <ul> <li>The business is planned to be scaled up by investment in existing goods like; Grocery item etc.</li> <li>Average 15% gain on sale.</li> <li>The business is operating by entrepreneur. Existing no employees.</li> <li>The shop is rented.</li> <li>Collects goods from Shofipur.</li> <li>Agreed grace period is 3 months.</li> </ul> |  |  |

| Investment Breakdown                    |          |          |                       |  |  |  |
|-----------------------------------------|----------|----------|-----------------------|--|--|--|
| Particulars                             | Existing | Proposed | <b>Proposed Total</b> |  |  |  |
| Rice (2 x 1450)                         | 2,900    | 25,000   | 27,900                |  |  |  |
| Soap                                    | 2,000    | 3,000    | 5,000                 |  |  |  |
| Biscuit, Chanachur, Chips, Noodle, Oil, | 15,100   | 22,000   | 37,100                |  |  |  |
| Surar, Soft Drinks, etc.                |          |          |                       |  |  |  |
| Total                                   | 20,000   | 50,000   | 70,000                |  |  |  |