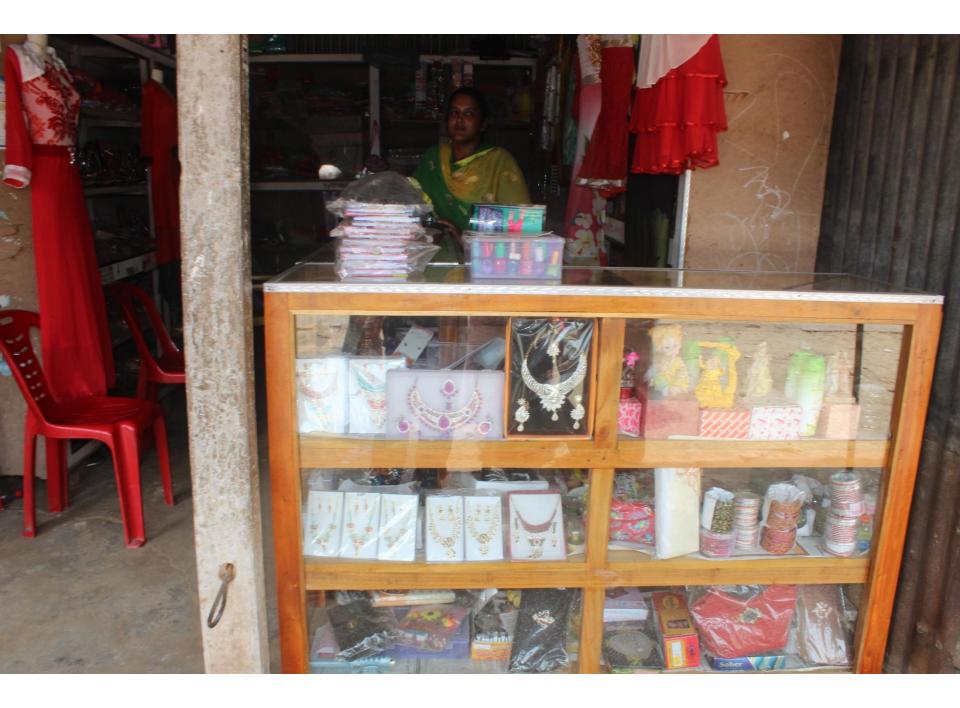

# Pictures

| Proposed Nobin Udyokta Business Info              |   |                                                                                                                                                                                                                                                                                                                                                                                                                            |  |
|---------------------------------------------------|---|----------------------------------------------------------------------------------------------------------------------------------------------------------------------------------------------------------------------------------------------------------------------------------------------------------------------------------------------------------------------------------------------------------------------------|--|
| Business Name                                     | : | TAHIYA FASHION                                                                                                                                                                                                                                                                                                                                                                                                             |  |
| Location                                          | : | Sinaboho bazar                                                                                                                                                                                                                                                                                                                                                                                                             |  |
| Total Investment in BDT                           | : | BDT 3,50,000/-                                                                                                                                                                                                                                                                                                                                                                                                             |  |
| Financing                                         | : | Self BDT 2,50,000/-(from existing business) 71% Required Investment BDT 1,00,000/-(as equity) 29%                                                                                                                                                                                                                                                                                                                          |  |
| Present salary/drawings from business (estimates) | : | BDT 5,000/-                                                                                                                                                                                                                                                                                                                                                                                                                |  |
| Proposed Salary                                   | : | BDT 5,000/-                                                                                                                                                                                                                                                                                                                                                                                                                |  |
| Size of shop                                      | : | 22ft x 11ft= 242 square ft                                                                                                                                                                                                                                                                                                                                                                                                 |  |
| Security of the shop                              | : | -                                                                                                                                                                                                                                                                                                                                                                                                                          |  |
| Implementation                                    | : | <ul> <li>The business is planned to be scaled up by investment in existing goods like; Sharee, Borka, Cosmetics etc.</li> <li>Average 15% gain on sale.</li> <li>The business is operating by entrepreneur. Existing no employees. After getting equity fund 1 employee will be appointed</li> <li>The shop is rented.</li> <li>Collects goods from Dhaka, Chalkbazar</li> <li>Agreed grace period is 3 months.</li> </ul> |  |