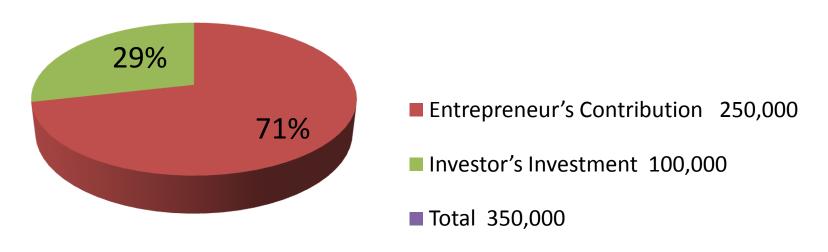

| Investment Breakdown |          |          |                |  |  |
|----------------------|----------|----------|----------------|--|--|
| Particulars          | Existing | Proposed | Proposed Total |  |  |
| Sharee-150 pcs       | 50,000   | 30,000   | 80,000         |  |  |
| Three piece          | 50,000   | 30,000   | 80,000         |  |  |
| Vail                 | 7,000    | 0        | 7,000          |  |  |
| Lungi                | 20,000   | 20,000   | 40,000         |  |  |
| Cosmetics            | 80,000   | 5,000    | 85,000         |  |  |
| Sandal               | 25,000   | 15000    | 40,000         |  |  |
| Under garments       | 18,000   | 0        | 18,000         |  |  |
| Total                | 250,000  | 100,000  | 350,000        |  |  |