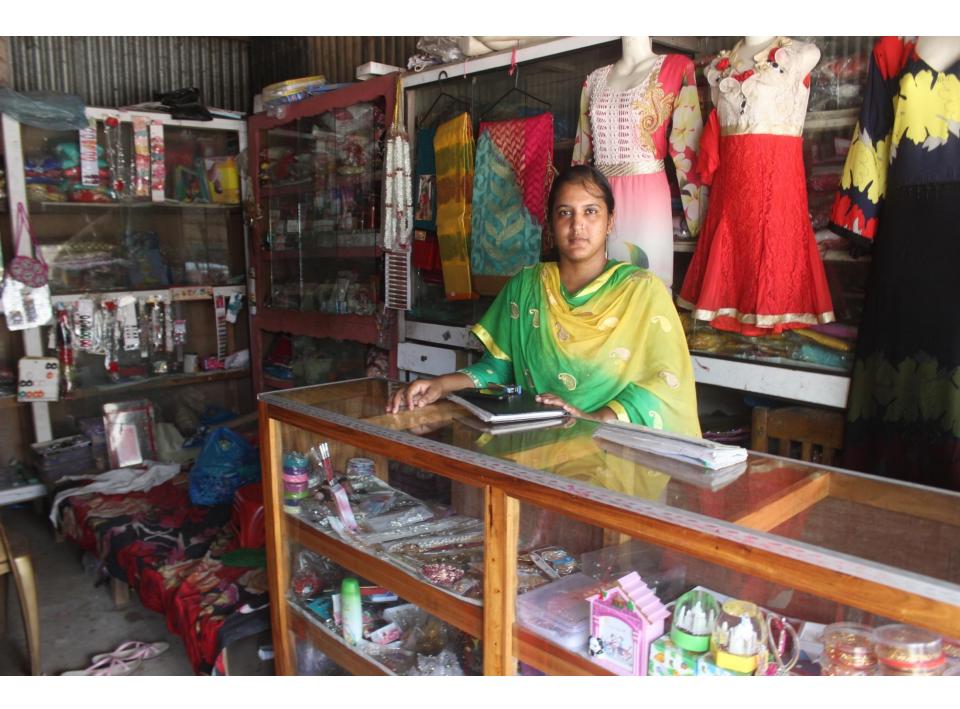

# Pictures

| Proposed Nobin Udyokta Business Info              |   |                                                                                                                                                                                                                                                                                                                                                                                                                            |  |
|---------------------------------------------------|---|----------------------------------------------------------------------------------------------------------------------------------------------------------------------------------------------------------------------------------------------------------------------------------------------------------------------------------------------------------------------------------------------------------------------------|--|
| Business Name                                     | : | TAHIYA FASHION                                                                                                                                                                                                                                                                                                                                                                                                             |  |
| Location                                          | : | Sinaboho bazar                                                                                                                                                                                                                                                                                                                                                                                                             |  |
| Total Investment in BDT                           | : | BDT 3,50,000/-                                                                                                                                                                                                                                                                                                                                                                                                             |  |
| Financing                                         | : | Self BDT 2,50,000/-(from existing business) 71% Required Investment BDT 1,00,000/-(as equity) 29%                                                                                                                                                                                                                                                                                                                          |  |
| Present salary/drawings from business (estimates) | : | BDT 5,000/-                                                                                                                                                                                                                                                                                                                                                                                                                |  |
| Proposed Salary                                   | : | BDT 5,000/-                                                                                                                                                                                                                                                                                                                                                                                                                |  |
| Size of shop                                      | : | 22ft x 11ft= 242 square ft                                                                                                                                                                                                                                                                                                                                                                                                 |  |
| Security of the shop                              | : | -                                                                                                                                                                                                                                                                                                                                                                                                                          |  |
| Implementation                                    | : | <ul> <li>The business is planned to be scaled up by investment in existing goods like; Sharee, Borka, Cosmetics etc.</li> <li>Average 15% gain on sale.</li> <li>The business is operating by entrepreneur. Existing no employees. After getting equity fund 1 employee will be appointed</li> <li>The shop is rented.</li> <li>Collects goods from Dhaka, Chalkbazar</li> <li>Agreed grace period is 3 months.</li> </ul> |  |