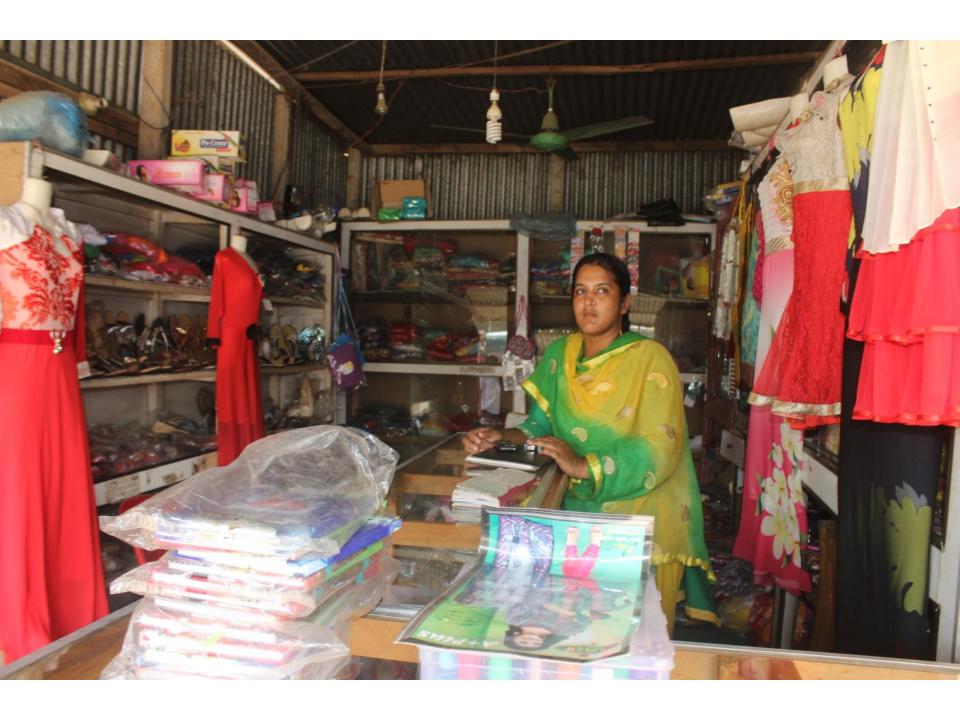

# Pictures

| Proposed Nobin Udyokta Business Info              |   |                                                                                                                                                                                                                                                                                                                                                                                                                            |  |
|---------------------------------------------------|---|----------------------------------------------------------------------------------------------------------------------------------------------------------------------------------------------------------------------------------------------------------------------------------------------------------------------------------------------------------------------------------------------------------------------------|--|
| Business Name                                     | : | TAHIYA FASHION                                                                                                                                                                                                                                                                                                                                                                                                             |  |
| Location                                          | : | Sinaboho bazar                                                                                                                                                                                                                                                                                                                                                                                                             |  |
| Total Investment in BDT                           | : | BDT 3,50,000/-                                                                                                                                                                                                                                                                                                                                                                                                             |  |
| Financing                                         | : | Self BDT 2,50,000/-(from existing business) 71% Required Investment BDT 1,00,000/-(as equity) 29%                                                                                                                                                                                                                                                                                                                          |  |
| Present salary/drawings from business (estimates) | : | BDT 5,000/-                                                                                                                                                                                                                                                                                                                                                                                                                |  |
| Proposed Salary                                   | : | BDT 5,000/-                                                                                                                                                                                                                                                                                                                                                                                                                |  |
| Size of shop                                      | : | 22ft x 11ft= 242 square ft                                                                                                                                                                                                                                                                                                                                                                                                 |  |
| Security of the shop                              | : | -                                                                                                                                                                                                                                                                                                                                                                                                                          |  |
| Implementation                                    | : | <ul> <li>The business is planned to be scaled up by investment in existing goods like; Sharee, Borka, Cosmetics etc.</li> <li>Average 15% gain on sale.</li> <li>The business is operating by entrepreneur. Existing no employees. After getting equity fund 1 employee will be appointed</li> <li>The shop is rented.</li> <li>Collects goods from Dhaka, Chalkbazar</li> <li>Agreed grace period is 3 months.</li> </ul> |  |