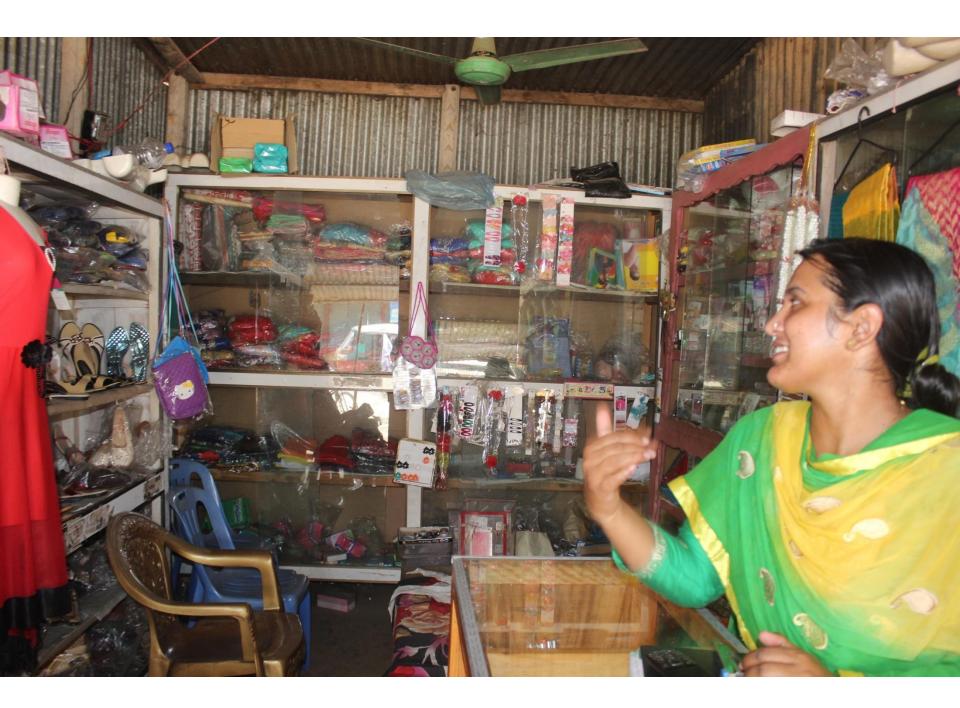

# Pictures

| Proposed Nobin Udyokta Business Info              |   |                                                                                                                                                                                                                                                                                                                                                                                                                            |  |
|---------------------------------------------------|---|----------------------------------------------------------------------------------------------------------------------------------------------------------------------------------------------------------------------------------------------------------------------------------------------------------------------------------------------------------------------------------------------------------------------------|--|
| Business Name                                     | : | TAHIYA FASHION                                                                                                                                                                                                                                                                                                                                                                                                             |  |
| Location                                          | : | Sinaboho bazar                                                                                                                                                                                                                                                                                                                                                                                                             |  |
| Total Investment in BDT                           | : | BDT 3,50,000/-                                                                                                                                                                                                                                                                                                                                                                                                             |  |
| Financing                                         | : | Self BDT 2,50,000/-(from existing business) 71% Required Investment BDT 1,00,000/-(as equity) 29%                                                                                                                                                                                                                                                                                                                          |  |
| Present salary/drawings from business (estimates) | : | BDT 5,000/-                                                                                                                                                                                                                                                                                                                                                                                                                |  |
| Proposed Salary                                   | : | BDT 5,000/-                                                                                                                                                                                                                                                                                                                                                                                                                |  |
| Size of shop                                      | : | 22ft x 11ft= 242 square ft                                                                                                                                                                                                                                                                                                                                                                                                 |  |
| Security of the shop                              | : | -                                                                                                                                                                                                                                                                                                                                                                                                                          |  |
| Implementation                                    | : | <ul> <li>The business is planned to be scaled up by investment in existing goods like; Sharee, Borka, Cosmetics etc.</li> <li>Average 15% gain on sale.</li> <li>The business is operating by entrepreneur. Existing no employees. After getting equity fund 1 employee will be appointed</li> <li>The shop is rented.</li> <li>Collects goods from Dhaka, Chalkbazar</li> <li>Agreed grace period is 3 months.</li> </ul> |  |