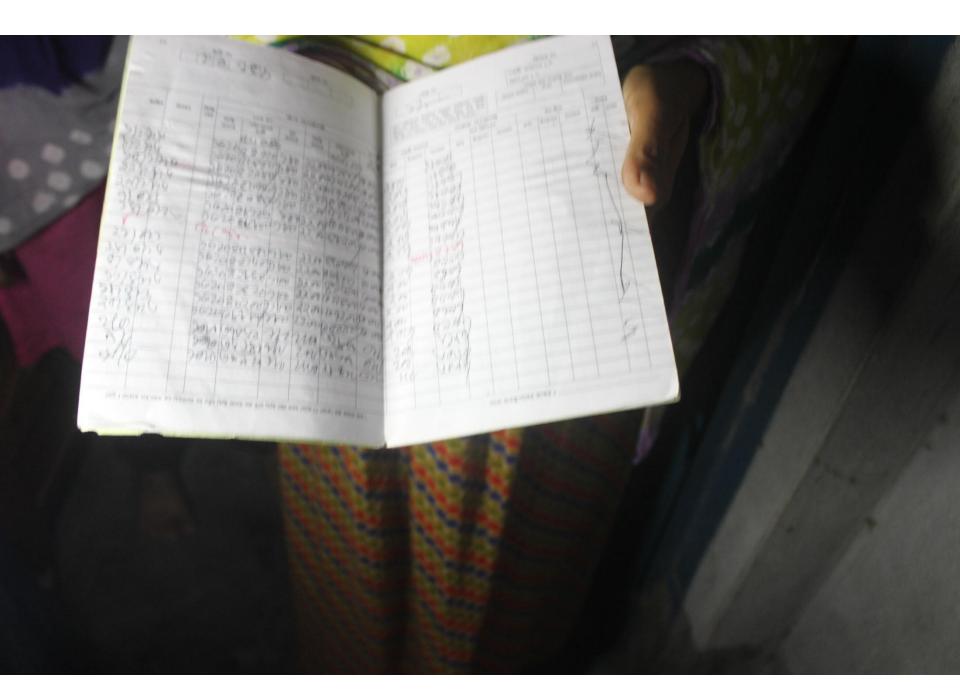

### BRIEF HISTORY OF GB LOAN UTILIZATION BY HIS FAMILY

**MST. HOSNEYARA BEGUM** joined Grameen Bank since 28 years ago. At first she took 2500 taka loan from Grameen Bank. She gradually took loan from GB. Utilize loan in business.