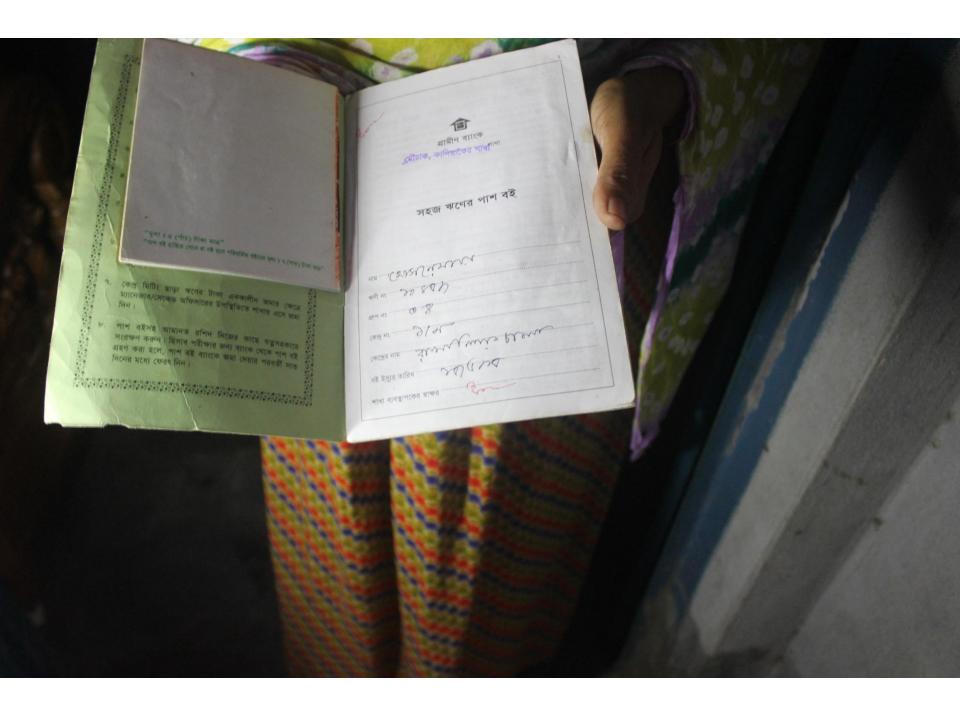

### BRIEF HISTORY OF GB LOAN UTILIZATION BY HIS FAMILY

**MST. HOSNEYARA BEGUM** joined Grameen Bank since 28 years ago. At first she took 2500 taka loan from Grameen Bank. She gradually took loan from GB. Utilize loan in business.