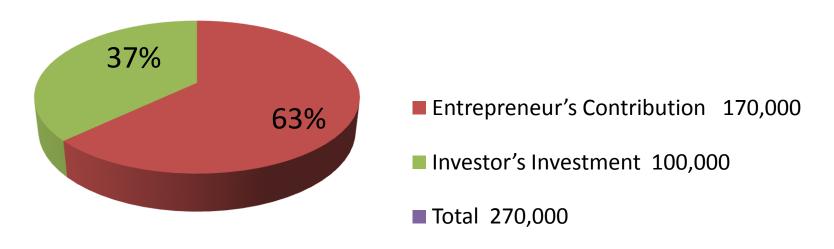

| Proposed Nobin Udyokta Business Info              |            |                                                                                                                                                                                                                                                                                                                                                 |  |
|---------------------------------------------------|------------|-------------------------------------------------------------------------------------------------------------------------------------------------------------------------------------------------------------------------------------------------------------------------------------------------------------------------------------------------|--|
| Business Name                                     | :          | URMI GENERAL STORE                                                                                                                                                                                                                                                                                                                              |  |
| Location                                          | :          | Rakhaliachala                                                                                                                                                                                                                                                                                                                                   |  |
| Total Investment in BDT                           | :          | BDT 2,70,000/-                                                                                                                                                                                                                                                                                                                                  |  |
| Financing                                         | :          | Self BDT 1,70,000/-(from existing business) 63% Required Investment BDT 1,00,000/-(as equity) 37%                                                                                                                                                                                                                                               |  |
| Present salary/drawings from business (estimates) | :          | BDT 5,000/-                                                                                                                                                                                                                                                                                                                                     |  |
| Proposed Salary                                   | <u> </u> : | BDT 5,000/-                                                                                                                                                                                                                                                                                                                                     |  |
| Size of shop                                      | :          | 18ft x 12ft= 216 square ft                                                                                                                                                                                                                                                                                                                      |  |
| Security of the shop                              | :          | -                                                                                                                                                                                                                                                                                                                                               |  |
| Implementation                                    | •          | <ul> <li>The business is planned to be scaled up by investment in existing goods like; Grocery item etc.</li> <li>Average 15% gain on sale.</li> <li>The business is operating by entrepreneur. Existing no employees.</li> <li>The shop is rented.</li> <li>Collects goods from Shofipur.</li> <li>Agreed grace period is 3 months.</li> </ul> |  |

| Investment Breakdown                          |          |          |                |  |  |  |
|-----------------------------------------------|----------|----------|----------------|--|--|--|
| Particulars                                   | Existing | Proposed | Proposed Total |  |  |  |
| Rice (11 x 1450)                              | 15,950   | 50,000   | 65,950         |  |  |  |
| Sugar                                         | 2,600    | 0        | 2,600          |  |  |  |
| Flour                                         | 1,010    | 0        | 1,010          |  |  |  |
| Soft Drinks                                   | 10,000   | 5000     | 15,000         |  |  |  |
| Cosmetics                                     | 2,000    | 10000    | 12,000         |  |  |  |
| Soap                                          | 10,000   | 5000     | 15,000         |  |  |  |
| Biscuit, Chanachur, Chips, Noodle, Oil, Salt, | 128,440  | 30000    | 158,440        |  |  |  |
| Spicies, Onion, Potato, etc.                  |          |          |                |  |  |  |
| Total                                         | 170,000  | 100,000  | 270,000        |  |  |  |