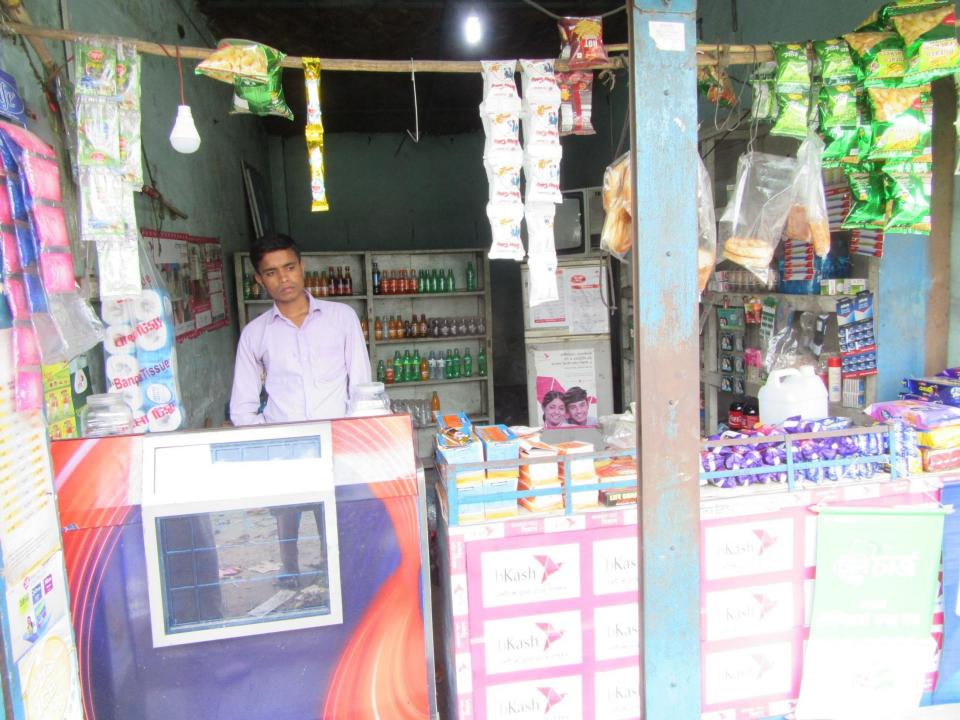

| Proposed Nobin Udyokta Business Info                 |   |                                                                                                                                                                                                                                                                                                                                                                                                                                                                             |  |  |
|------------------------------------------------------|---|-----------------------------------------------------------------------------------------------------------------------------------------------------------------------------------------------------------------------------------------------------------------------------------------------------------------------------------------------------------------------------------------------------------------------------------------------------------------------------|--|--|
| Business Name                                        | : | HOWLADAR ENTERPRISE                                                                                                                                                                                                                                                                                                                                                                                                                                                         |  |  |
| Location                                             | : | Tacnagarpara, Gazipur                                                                                                                                                                                                                                                                                                                                                                                                                                                       |  |  |
| Total Investment in BDT                              | : | BDT 2,80,000/-                                                                                                                                                                                                                                                                                                                                                                                                                                                              |  |  |
| Financing                                            | : | Self BDT 1,80,000/- (from existing business) 64%<br>Required Investment BDT 1,00,000/- (as equity) 36%                                                                                                                                                                                                                                                                                                                                                                      |  |  |
| Present salary/drawings<br>from business (estimates) | : | BDT 5,000                                                                                                                                                                                                                                                                                                                                                                                                                                                                   |  |  |
| Proposed Salary                                      | : | BDT 5,000                                                                                                                                                                                                                                                                                                                                                                                                                                                                   |  |  |
| Size of shop                                         | : | 10 ft x 12 ft= 120 square ft                                                                                                                                                                                                                                                                                                                                                                                                                                                |  |  |
| Security of the shop                                 | : | 50,000                                                                                                                                                                                                                                                                                                                                                                                                                                                                      |  |  |
| Implementation                                       | : | <ul> <li>The business is planned to be scaled up by investment in existing goods like; Rice,Oil,Soap,Soft drinks,Biscut,Chanacur,Milk,Nuduls,Koil etc.</li> <li>Average 13% gain on sales.</li> <li>The business is operating by entrepreneur. Existing no employee.</li> <li>After getting equity fund no employee will be appointed.</li> <li>The shop is Rent .</li> <li>Collects goods from Chaow Rasta, Gazipur .</li> <li>Agreed grace period is 3 months.</li> </ul> |  |  |