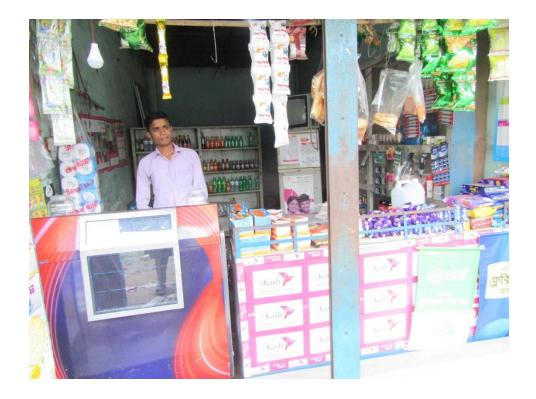

| Proposed Nobin Udyokta Business Info                 |   |                                                                                                                                                                                                                                                                                                                                                                                                                                                                             |  |  |
|------------------------------------------------------|---|-----------------------------------------------------------------------------------------------------------------------------------------------------------------------------------------------------------------------------------------------------------------------------------------------------------------------------------------------------------------------------------------------------------------------------------------------------------------------------|--|--|
| Business Name                                        | : | HOWLADAR ENTERPRISE                                                                                                                                                                                                                                                                                                                                                                                                                                                         |  |  |
| Location                                             | : | Tacnagarpara, Gazipur                                                                                                                                                                                                                                                                                                                                                                                                                                                       |  |  |
| Total Investment in BDT                              | : | BDT 2,80,000/-                                                                                                                                                                                                                                                                                                                                                                                                                                                              |  |  |
| Financing                                            | : | Self BDT 1,80,000/- (from existing business) 64%<br>Required Investment BDT 1,00,000/- (as equity) 36%                                                                                                                                                                                                                                                                                                                                                                      |  |  |
| Present salary/drawings<br>from business (estimates) | : | BDT 5,000                                                                                                                                                                                                                                                                                                                                                                                                                                                                   |  |  |
| Proposed Salary                                      | : | BDT 5,000                                                                                                                                                                                                                                                                                                                                                                                                                                                                   |  |  |
| Size of shop                                         | : | 10 ft x 12 ft= 120 square ft                                                                                                                                                                                                                                                                                                                                                                                                                                                |  |  |
| Security of the shop                                 | : | 50,000                                                                                                                                                                                                                                                                                                                                                                                                                                                                      |  |  |
| Implementation                                       | : | <ul> <li>The business is planned to be scaled up by investment in existing goods like; Rice,Oil,Soap,Soft drinks,Biscut,Chanacur,Milk,Nuduls,Koil etc.</li> <li>Average 13% gain on sales.</li> <li>The business is operating by entrepreneur. Existing no employee.</li> <li>After getting equity fund no employee will be appointed.</li> <li>The shop is Rent .</li> <li>Collects goods from Chaow Rasta, Gazipur .</li> <li>Agreed grace period is 3 months.</li> </ul> |  |  |