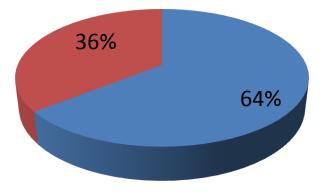

| Proposed Nobin Udyokta Business Info                 |   |                                                                                                                                                                                                                                                                                                                                                                                                                                                                             |  |  |
|------------------------------------------------------|---|-----------------------------------------------------------------------------------------------------------------------------------------------------------------------------------------------------------------------------------------------------------------------------------------------------------------------------------------------------------------------------------------------------------------------------------------------------------------------------|--|--|
| Business Name                                        | : | HOWLADAR ENTERPRISE                                                                                                                                                                                                                                                                                                                                                                                                                                                         |  |  |
| Location                                             | : | Tacnagarpara, Gazipur                                                                                                                                                                                                                                                                                                                                                                                                                                                       |  |  |
| Total Investment in BDT                              | : | BDT 2,80,000/-                                                                                                                                                                                                                                                                                                                                                                                                                                                              |  |  |
| Financing                                            | : | Self BDT 1,80,000/- (from existing business) 64%<br>Required Investment BDT 1,00,000/- (as equity) 36%                                                                                                                                                                                                                                                                                                                                                                      |  |  |
| Present salary/drawings<br>from business (estimates) | : | BDT 5,000                                                                                                                                                                                                                                                                                                                                                                                                                                                                   |  |  |
| Proposed Salary                                      | : | BDT 5,000                                                                                                                                                                                                                                                                                                                                                                                                                                                                   |  |  |
| Size of shop                                         | : | 10 ft x 12 ft= 120 square ft                                                                                                                                                                                                                                                                                                                                                                                                                                                |  |  |
| Security of the shop                                 | : | 50,000                                                                                                                                                                                                                                                                                                                                                                                                                                                                      |  |  |
| Implementation                                       | : | <ul> <li>The business is planned to be scaled up by investment in existing goods like; Rice,Oil,Soap,Soft drinks,Biscut,Chanacur,Milk,Nuduls,Koil etc.</li> <li>Average 13% gain on sales.</li> <li>The business is operating by entrepreneur. Existing no employee.</li> <li>After getting equity fund no employee will be appointed.</li> <li>The shop is Rent .</li> <li>Collects goods from Chaow Rasta, Gazipur .</li> <li>Agreed grace period is 3 months.</li> </ul> |  |  |