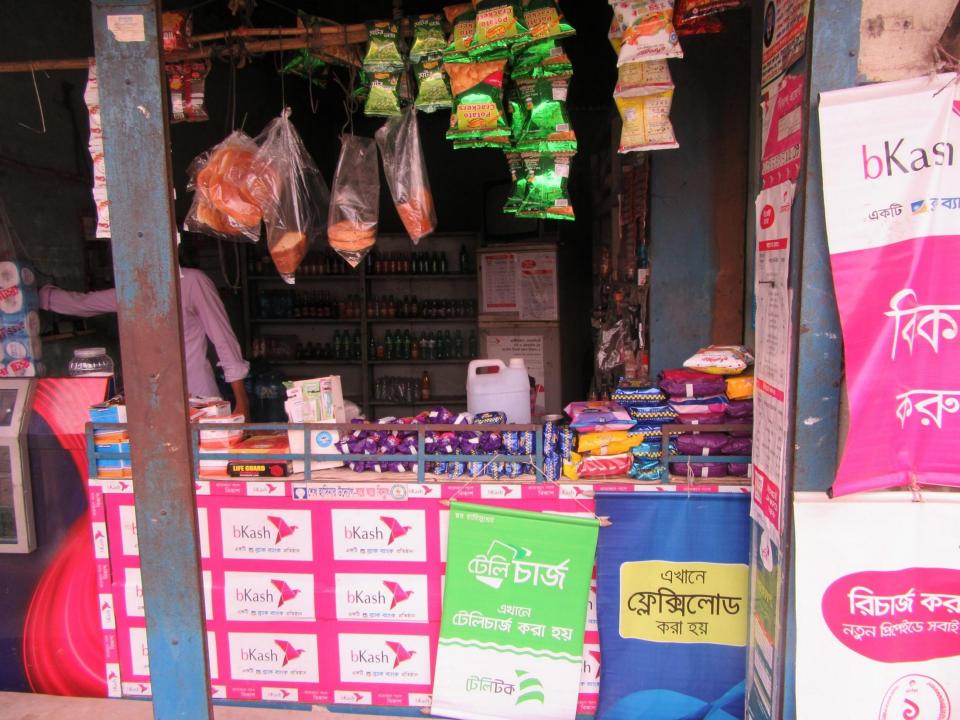

| Proposed Nobin Udyokta Business Info                 |   |                                                                                                                                                                                                                                                                                                                                                                                                                                                                             |  |  |
|------------------------------------------------------|---|-----------------------------------------------------------------------------------------------------------------------------------------------------------------------------------------------------------------------------------------------------------------------------------------------------------------------------------------------------------------------------------------------------------------------------------------------------------------------------|--|--|
| Business Name                                        | : | HOWLADAR ENTERPRISE                                                                                                                                                                                                                                                                                                                                                                                                                                                         |  |  |
| Location                                             | : | Tacnagarpara, Gazipur                                                                                                                                                                                                                                                                                                                                                                                                                                                       |  |  |
| Total Investment in BDT                              | : | BDT 2,80,000/-                                                                                                                                                                                                                                                                                                                                                                                                                                                              |  |  |
| Financing                                            | : | Self BDT 1,80,000/- (from existing business) 64%<br>Required Investment BDT 1,00,000/- (as equity) 36%                                                                                                                                                                                                                                                                                                                                                                      |  |  |
| Present salary/drawings<br>from business (estimates) | : | BDT 5,000                                                                                                                                                                                                                                                                                                                                                                                                                                                                   |  |  |
| Proposed Salary                                      | : | BDT 5,000                                                                                                                                                                                                                                                                                                                                                                                                                                                                   |  |  |
| Size of shop                                         | : | 10 ft x 12 ft= 120 square ft                                                                                                                                                                                                                                                                                                                                                                                                                                                |  |  |
| Security of the shop                                 | : | 50,000                                                                                                                                                                                                                                                                                                                                                                                                                                                                      |  |  |
| Implementation                                       | : | <ul> <li>The business is planned to be scaled up by investment in existing goods like; Rice,Oil,Soap,Soft drinks,Biscut,Chanacur,Milk,Nuduls,Koil etc.</li> <li>Average 13% gain on sales.</li> <li>The business is operating by entrepreneur. Existing no employee.</li> <li>After getting equity fund no employee will be appointed.</li> <li>The shop is Rent .</li> <li>Collects goods from Chaow Rasta, Gazipur .</li> <li>Agreed grace period is 3 months.</li> </ul> |  |  |