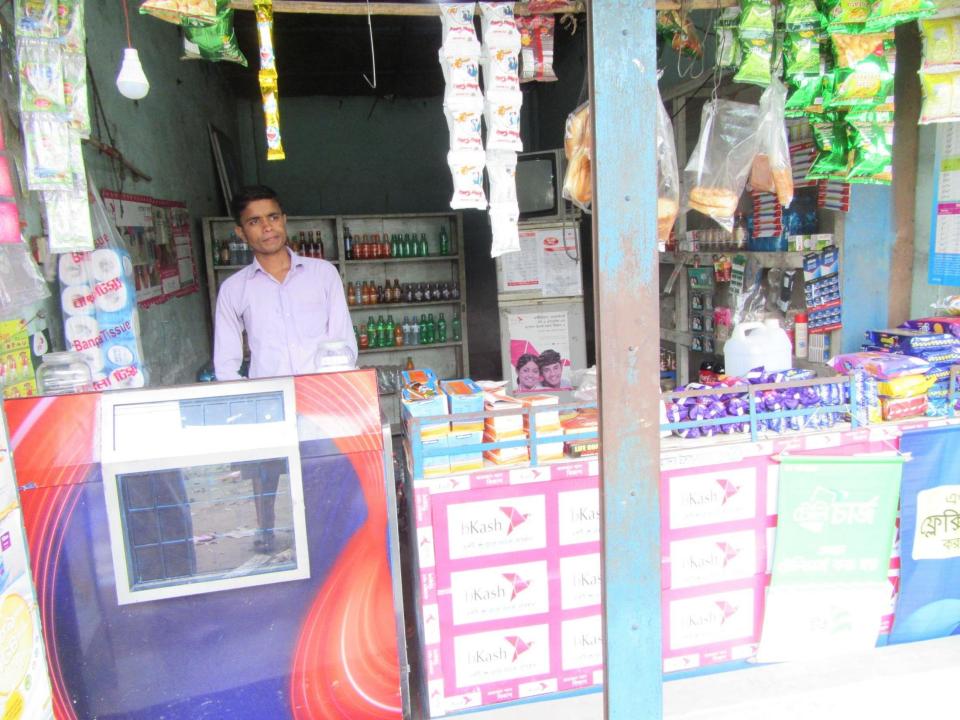

| Proposed Nobin Udyokta Business Info                 |   |                                                                                                                                                                                                                                                                                                                                                                                                                                                                             |  |  |
|------------------------------------------------------|---|-----------------------------------------------------------------------------------------------------------------------------------------------------------------------------------------------------------------------------------------------------------------------------------------------------------------------------------------------------------------------------------------------------------------------------------------------------------------------------|--|--|
| Business Name                                        | : | HOWLADAR ENTERPRISE                                                                                                                                                                                                                                                                                                                                                                                                                                                         |  |  |
| Location                                             | : | Tacnagarpara, Gazipur                                                                                                                                                                                                                                                                                                                                                                                                                                                       |  |  |
| Total Investment in BDT                              | : | BDT 2,80,000/-                                                                                                                                                                                                                                                                                                                                                                                                                                                              |  |  |
| Financing                                            | : | Self BDT 1,80,000/- (from existing business) 64%<br>Required Investment BDT 1,00,000/- (as equity) 36%                                                                                                                                                                                                                                                                                                                                                                      |  |  |
| Present salary/drawings<br>from business (estimates) | : | BDT 5,000                                                                                                                                                                                                                                                                                                                                                                                                                                                                   |  |  |
| Proposed Salary                                      | : | BDT 5,000                                                                                                                                                                                                                                                                                                                                                                                                                                                                   |  |  |
| Size of shop                                         | : | 10 ft x 12 ft= 120 square ft                                                                                                                                                                                                                                                                                                                                                                                                                                                |  |  |
| Security of the shop                                 | : | 50,000                                                                                                                                                                                                                                                                                                                                                                                                                                                                      |  |  |
| Implementation                                       | : | <ul> <li>The business is planned to be scaled up by investment in existing goods like; Rice,Oil,Soap,Soft drinks,Biscut,Chanacur,Milk,Nuduls,Koil etc.</li> <li>Average 13% gain on sales.</li> <li>The business is operating by entrepreneur. Existing no employee.</li> <li>After getting equity fund no employee will be appointed.</li> <li>The shop is Rent .</li> <li>Collects goods from Chaow Rasta, Gazipur .</li> <li>Agreed grace period is 3 months.</li> </ul> |  |  |

## **FAMILY PICTURE**