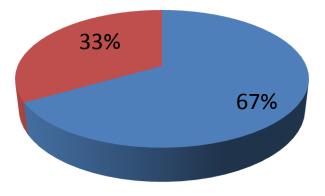

| Proposed Nobin Udyokta Business Info                 |   |                                                                                                                                                                                                                                                                                                                                                                                                                                                                                                                |  |  |
|------------------------------------------------------|---|----------------------------------------------------------------------------------------------------------------------------------------------------------------------------------------------------------------------------------------------------------------------------------------------------------------------------------------------------------------------------------------------------------------------------------------------------------------------------------------------------------------|--|--|
| Business Name                                        | : | M .B.D ELECTRIC                                                                                                                                                                                                                                                                                                                                                                                                                                                                                                |  |  |
| Location                                             | : | Kunia, Gazipur                                                                                                                                                                                                                                                                                                                                                                                                                                                                                                 |  |  |
| Total Investment in BDT                              | : | BDT 3,00,000/-                                                                                                                                                                                                                                                                                                                                                                                                                                                                                                 |  |  |
| Financing                                            | : | Self BDT 2,00,000/- (from existing business) 67%<br>Required Investment BDT 1,00,000/- (as equity) 33%                                                                                                                                                                                                                                                                                                                                                                                                         |  |  |
| Present salary/drawings<br>from business (estimates) | : | BDT 5,000                                                                                                                                                                                                                                                                                                                                                                                                                                                                                                      |  |  |
| Proposed Salary                                      |   | BDT 5,000                                                                                                                                                                                                                                                                                                                                                                                                                                                                                                      |  |  |
| Size of shop                                         |   | 10 ft x 10 ft= 100 square ft                                                                                                                                                                                                                                                                                                                                                                                                                                                                                   |  |  |
| Security of the shop                                 | : | 40,000                                                                                                                                                                                                                                                                                                                                                                                                                                                                                                         |  |  |
| Implementation                                       | : | <ul> <li>The business is planned to be scaled up by investment in existing goods like; Fan, Energy blub, Electric ter, enargy blub, pibe, Printer, Miter, Charger, Holder, Malti plaug, Calcluter etc.</li> <li>Average 25% gain on sales.</li> <li>The business is operating by entrepreneur. Existing no employee.</li> <li>After getting equity fund no employee will be appointed.</li> <li>The shop Rent.</li> <li>Collects goods from Board bazzar.</li> <li>Agreed grace period is 3 months.</li> </ul> |  |  |