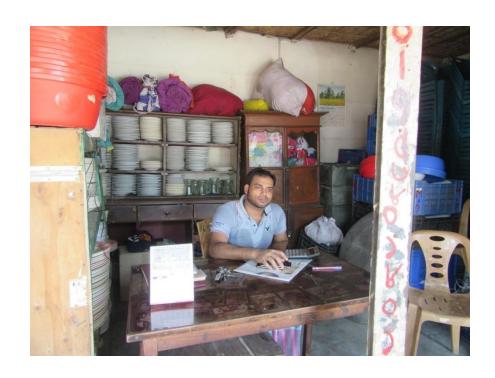

### Proposed NU Business Name: MAMUN DECORATOR



Project identification and prepared by: Md. Ataur Rahman, Bashon Unit, Gazipur

Project verified by: MD. Rofiqul Islam



| Brief Bio of The Proposed Nobin Udyokta                                                                        |   |                                                                                                                                                                              |  |  |
|----------------------------------------------------------------------------------------------------------------|---|------------------------------------------------------------------------------------------------------------------------------------------------------------------------------|--|--|
| Name