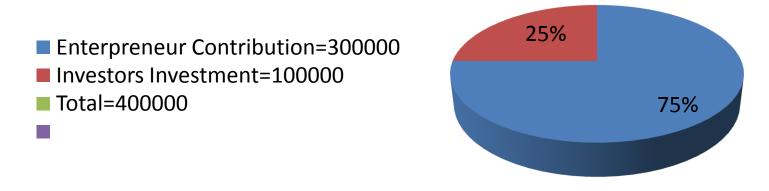

| Proposed Nobin Udyokta Business Info              |   |                                                                                                                                                                                                                                                                                                                                                                                                                                                                    |  |  |
|---------------------------------------------------|---|--------------------------------------------------------------------------------------------------------------------------------------------------------------------------------------------------------------------------------------------------------------------------------------------------------------------------------------------------------------------------------------------------------------------------------------------------------------------|--|--|
| Business Name                                     | : | MAMUN DECORATOR                                                                                                                                                                                                                                                                                                                                                                                                                                                    |  |  |
| Location                                          | : | Chandona ,Masterbari                                                                                                                                                                                                                                                                                                                                                                                                                                               |  |  |
| Total Investment in BDT                           | : | BDT 4,00,000/-                                                                                                                                                                                                                                                                                                                                                                                                                                                     |  |  |
| Financing                                         | : | Self BDT 3,00,000/- (from existing business) 75%                                                                                                                                                                                                                                                                                                                                                                                                                   |  |  |
|                                                   |   | Required Investment BDT 1,00,000/- (as equity) 25%                                                                                                                                                                                                                                                                                                                                                                                                                 |  |  |
| Present salary/drawings from business (estimates) | : | BDT 5,000                                                                                                                                                                                                                                                                                                                                                                                                                                                          |  |  |
| Proposed Salary                                   | : | BDT 5,000                                                                                                                                                                                                                                                                                                                                                                                                                                                          |  |  |
| Size of shop                                      | : | 20 ft x 10 ft= 200 square ft                                                                                                                                                                                                                                                                                                                                                                                                                                       |  |  |
| Security of the shop                              | : | No                                                                                                                                                                                                                                                                                                                                                                                                                                                                 |  |  |
| Implementation                                    | : | <ul> <li>The business is planned to be scaled up by investment in existing goods like; Chair, Table, Rice diss, Jug, Glass, Balti, Patil etc.</li> <li>Average 15% gain on sales.</li> <li>The business is operating by entrepreneur. Existing no employee.</li> <li>After getting equity fund no employee will be appointed.</li> <li>Entrepreneur is owner of the shop.</li> <li>Collects goods from Dhaka.</li> <li>Agreed grace period is 3 months.</li> </ul> |  |  |

| Investment Breakdown            |          |          |                   |  |
|---------------------------------|----------|----------|-------------------|--|
| Particulars                     | Existing | Proposed | Proposed<br>Total |  |
| Chair,Table                     | 1,05,000 | 1        | 1,05,000          |  |
| Rice diss, Patil ,Plate         | 1,20,000 | 40,000   | 1,60,000          |  |
| diss,Jug,Glass,Balti, Patil etc | 75,000   | 40,000   | 1,15,000          |  |
| Table Fan                       | -        | 20,000   | 20,000            |  |
|                                 |          |          |                   |  |
| Total                           | 3,00,000 | 1,00,000 | 4,00,000          |  |