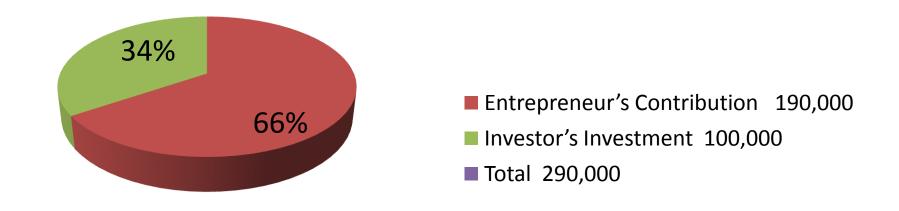

| Proposed Nobin Udyokta Business Info              |   |                                                                                                                                                                                                                                                                                                                                                                                                                                                 |  |
|---------------------------------------------------|---|-------------------------------------------------------------------------------------------------------------------------------------------------------------------------------------------------------------------------------------------------------------------------------------------------------------------------------------------------------------------------------------------------------------------------------------------------|--|
| Business Name                                     | : | ARBEE SHAREE & BOSTRALOY                                                                                                                                                                                                                                                                                                                                                                                                                        |  |
| Location                                          | : | Soling more                                                                                                                                                                                                                                                                                                                                                                                                                                     |  |
| Total Investment in BDT                           | : | BDT 2,90,000/-                                                                                                                                                                                                                                                                                                                                                                                                                                  |  |
| Financing                                         | : | Self BDT 1,90,000/-(from existing business) 66% Required Investment BDT 1,00,000/-(as equity) 34%                                                                                                                                                                                                                                                                                                                                               |  |
| Present salary/drawings from business (estimates) | : | BDT 5,000/-                                                                                                                                                                                                                                                                                                                                                                                                                                     |  |
| Proposed Salary                                   | : | BDT 5,000/-                                                                                                                                                                                                                                                                                                                                                                                                                                     |  |
| Size of shop                                      | : | 21 ft x 12 ft= 252square ft                                                                                                                                                                                                                                                                                                                                                                                                                     |  |
| Security of the shop                              | : | -                                                                                                                                                                                                                                                                                                                                                                                                                                               |  |
| Implementation                                    | : | <ul> <li>The business is planned to be scaled up by investment in existing goods like; Sharee, lungi, Three-piece etc.</li> <li>Average 15% gain on sale.</li> <li>The business is operating by entrepreneur. Existing 1 employees.</li> <li>After getting equity fund 1 employee will be appointed</li> <li>Collects goods from Babur hat, Islampur, korotia.</li> <li>The shop is owned.</li> <li>Agreed grace period is 3 months.</li> </ul> |  |

| Investment Breakdown    |          |          |                |  |
|-------------------------|----------|----------|----------------|--|
| Particulars             | Existing | Proposed | Proposed Total |  |
| Sharee (130 x 600)      | 78,000   | 42,000   | 120,000        |  |
| Lungi (140 x 500)       | 70,000   | 30,000   | 100,000        |  |
| Three Piece (30 x 1000) | 30,000   | 10,000   | 40,000         |  |
| Pant (15 x 400)         | 6,000    | 0        | 6,000          |  |
| Shirt, Kids Cloth etc   | 6,000    | 18,000   | 24,000         |  |
| Total                   | 190,000  | 100,000  | 290,000        |  |