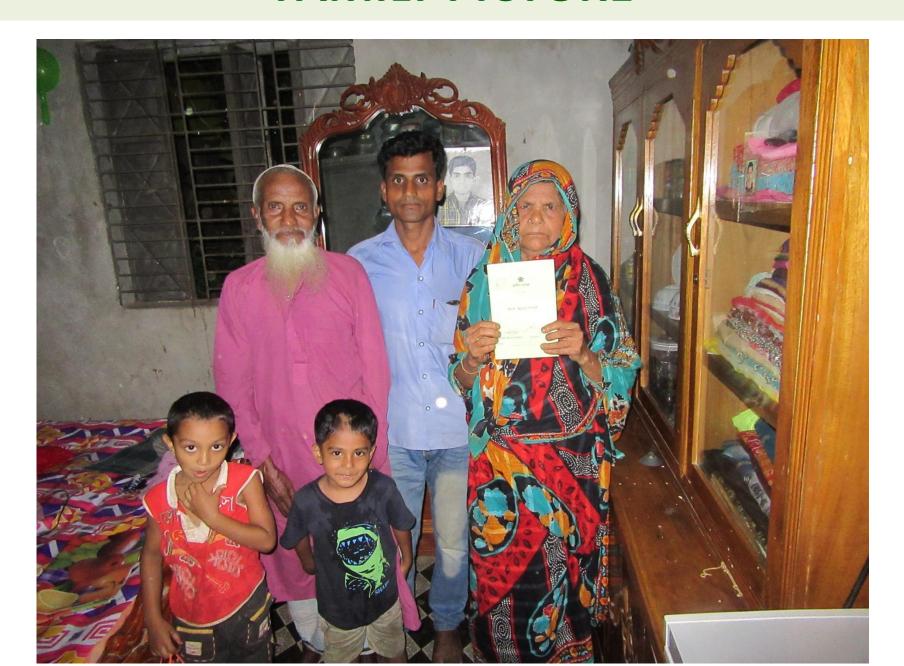

|
| ঠিকানা                       | ह जार/वाजी नर है पुरुष्ट प्रश्न प्रमान प्रभाग जार जिला                                      |
| ্যবসা প্রতিষ্ঠানের ঠিকানা    | ঃ গ্রাম/মোকাম ঃ সুপ্রিক্ত সুপ্র ।<br>ঃ ইউনিয়ন ঃ মাওনা , উপজেলা ঃ শ্রীপুর, জেলা ঃ গাজীপুর । |
| ব্যবসা/পেশার ধরণ             |                                                                                             |
| মৃলধনের পরিমাণ               | वणाग्नम् ।                                                                                  |
| বৈধতার মেয়াদ                | ঃ ১লা জুলাই ২০১. ০ইং হইতে ৩০ জুন ২০১ (১                                                     |
|                              | ্ ক্রিক টেগ্র কর পোলা ব্যৱসা ও রবির উপর লাইসের                                              |





# **FAMILY PICTURE**