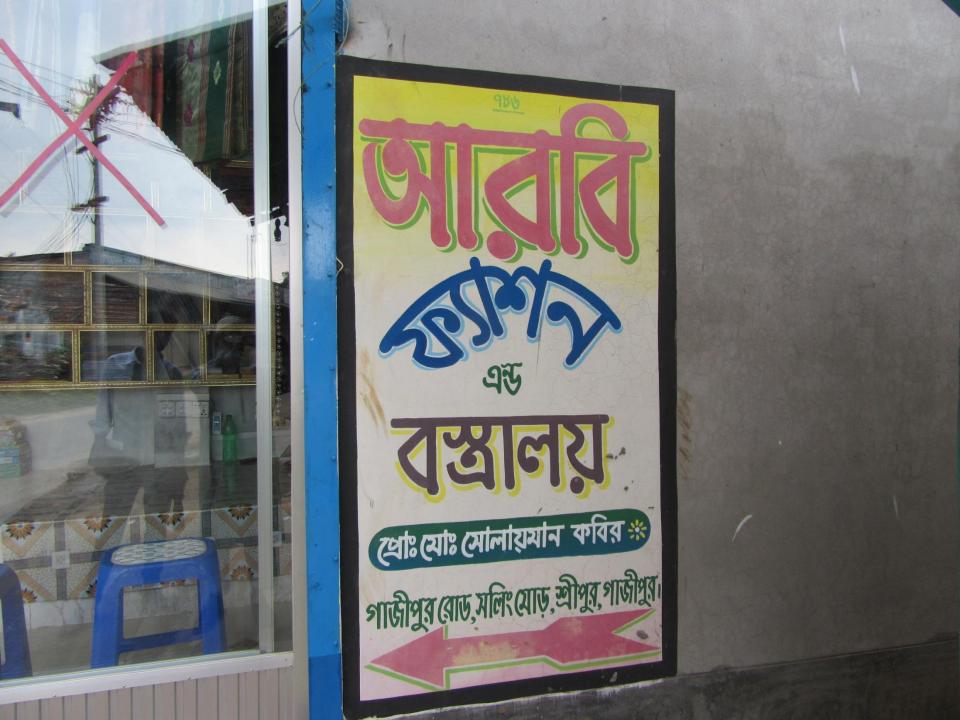

#### **Proposed NU Business Name: ARBEE SHAREE & BOSTRALOY**

Project identification and prepared by: Md. Hafijur Rahman, Mawna Unit, Gazipur

Project verified by: MD. Rafiqul Islam

| Brief Bio of The Proposed Nobin Udyokta                                                                                                         |       |                                                                                                                                                                                      |  |  |
|-------------------------------------------------------------------------------------------------------------------------------------------------|-------|--------------------------------------------------------------------------------------------------------------------------------------------------------------------------------------|--|--|
| Name                                                                                                                                            | :     | SOLAYMAN KABIR                                                                                                                                                                       |  |  |
| Age                                                                                                                                             | :     | 20-03-1989 (27 Years)                                                                                                                                                                |  |  |
| Education, till to date                                                                                                                         | :     | SSC                                                                                                                                                                                  |  |  |
| Marital status                                                                                                                                  | :     | Married                                                                                                                                                                              |  |  |
| Children                                                                                                                                        | :     | 2 Sons                                                                                                                                                                               |  |  |
| No. of siblings:                                                                                                                                | :     | 5 Brothers 4 Sister                                                                                                                                                                  |  |  |
| Address                                                                                                                                         | :     | Vill: Chakpara, P.O: Mawna, P.S: Shreepur, Dist: Gazipur                                                                                                                             |  |  |
| Parent's and GB related Info (i) Who is GB member (ii) Mother's name (iii) Father's name (iv) GB member's info                                  | : : : | Mother Father  KHATEMUN NESA  ABDUL GONI  Branch: Mawna, Shreepur, Centre # 06(Female),  Member ID: 1107/1, Group No: 01  Member since: 28-08-2007 (09 Years)  First loan: BDT 5,000 |  |  |
| Further Information: (v) Who pays GB loan installment (vi) Mobile lady (vii) Grameen Education Loan (viii) Any other loan like GB, BRAC ASA etc | : : : | Existing Loan: BDT 20000, Outstanding loan: 12446 Father No No No                                                                                                                    |  |  |

| Proposed Nobin Udyokta Business Info              |   |                                                                                                                                                                                                                                                                                                                                                                                                                                                 |  |
|---------------------------------------------------|---|-------------------------------------------------------------------------------------------------------------------------------------------------------------------------------------------------------------------------------------------------------------------------------------------------------------------------------------------------------------------------------------------------------------------------------------------------|--|
| Business Name                                     | : | ARBEE SHAREE & BOSTRALOY                                                                                                                                                                                                                                                                                                                                                                                                                        |  |
| Location                                          | : | Soling more                                                                                                                                                                                                                                                                                                                                                                                                                                     |  |
| Total Investment in BDT                           | : | BDT 2,90,000/-                                                                                                                                                                                                                                                                                                                                                                                                                                  |  |
| Financing                                         | : | Self BDT 1,90,000/-(from existing business) 66% Required Investment BDT 1,00,000/-(as equity) 34%                                                                                                                                                                                                                                                                                                                                               |  |
| Present salary/drawings from business (estimates) | : | BDT 5,000/-                                                                                                                                                                                                                                                                                                                                                                                                                                     |  |
| Proposed Salary                                   | : | BDT 5,000/-                                                                                                                                                                                                                                                                                                                                                                                                                                     |  |
| Size of shop                                      | : | 21 ft x 12 ft= 252square ft                                                                                                                                                                                                                                                                                                                                                                                                                     |  |
| Security of the shop                              | : | -                                                                                                                                                                                                                                                                                                                                                                                                                                               |  |
| Implementation                                    | : | <ul> <li>The business is planned to be scaled up by investment in existing goods like; Sharee, lungi, Three-piece etc.</li> <li>Average 15% gain on sale.</li> <li>The business is operating by entrepreneur. Existing 1 employees.</li> <li>After getting equity fund 1 employee will be appointed</li> <li>Collects goods from Babur hat, Islampur, korotia.</li> <li>The shop is owned.</li> <li>Agreed grace period is 3 months.</li> </ul> |  |

# Pictures