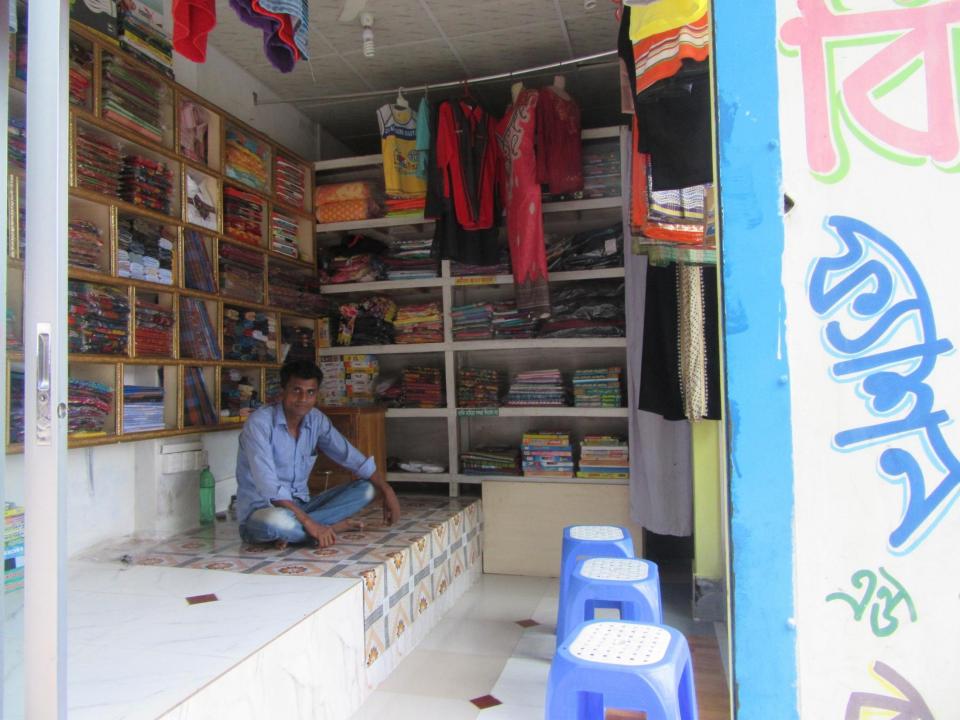

| Proposed Nobin Udyokta Business Info              |   |                                                                                                                                                                                                                                                                                                                                                                                                                                                 |  |
|---------------------------------------------------|---|-------------------------------------------------------------------------------------------------------------------------------------------------------------------------------------------------------------------------------------------------------------------------------------------------------------------------------------------------------------------------------------------------------------------------------------------------|--|
| Business Name                                     | : | ARBEE SHAREE & BOSTRALOY                                                                                                                                                                                                                                                                                                                                                                                                                        |  |
| Location                                          | : | Soling more                                                                                                                                                                                                                                                                                                                                                                                                                                     |  |
| Total Investment in BDT                           | : | BDT 2,90,000/-                                                                                                                                                                                                                                                                                                                                                                                                                                  |  |
| Financing                                         | : | Self BDT 1,90,000/-(from existing business) 66% Required Investment BDT 1,00,000/-(as equity) 34%                                                                                                                                                                                                                                                                                                                                               |  |
| Present salary/drawings from business (estimates) | : | BDT 5,000/-                                                                                                                                                                                                                                                                                                                                                                                                                                     |  |
| Proposed Salary                                   | : | BDT 5,000/-                                                                                                                                                                                                                                                                                                                                                                                                                                     |  |
| Size of shop                                      | : | 21 ft x 12 ft= 252square ft                                                                                                                                                                                                                                                                                                                                                                                                                     |  |
| Security of the shop                              | : | -                                                                                                                                                                                                                                                                                                                                                                                                                                               |  |
| Implementation                                    | : | <ul> <li>The business is planned to be scaled up by investment in existing goods like; Sharee, lungi, Three-piece etc.</li> <li>Average 15% gain on sale.</li> <li>The business is operating by entrepreneur. Existing 1 employees.</li> <li>After getting equity fund 1 employee will be appointed</li> <li>Collects goods from Babur hat, Islampur, korotia.</li> <li>The shop is owned.</li> <li>Agreed grace period is 3 months.</li> </ul> |  |

# Pictures