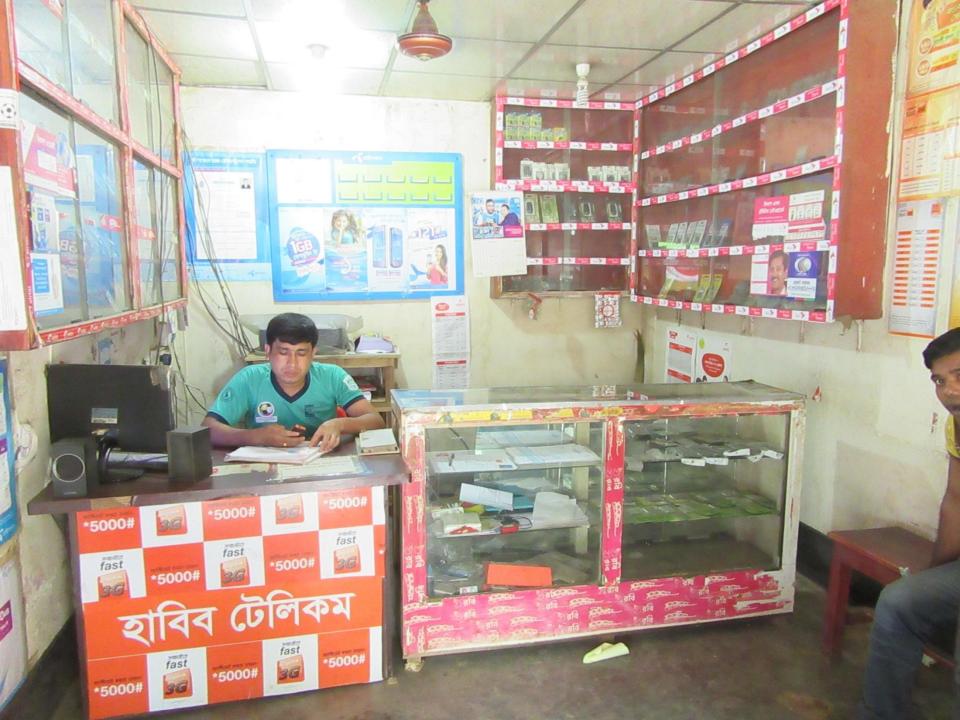

# Pictures

এখানে মোবাইলের চাজার,মেমোরী কার্ড ব্যাটারী, সকলপ্রকার FLEXI LOAD এবং সীম কার্ড

১। নুকল ইসলাম (হাবি), পিতাঃ আবুল খালেক, সাং- কেওৱা পশ্চিম খড, পোঃ মাওনা বাজার, উপজেলা, শ্রীপুর, জেলাঃ গান্ধীপুর, ধর্মঃ ইসলাম, পেশাঃ ব্যবসা, জাতীয়তাঃ বাংলাদেশী।