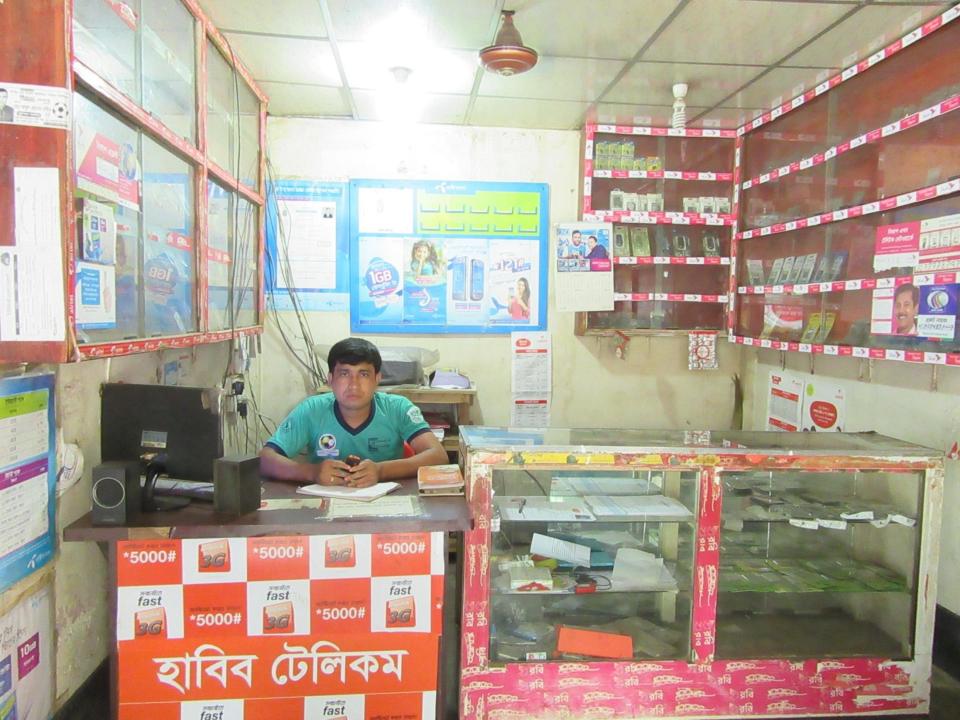

# Pictures

এখানে মোবাইলের চাজার,মেমোরী কার্ড ব্যাটারী, সকলপ্রকার FLEXI LOAD এবং সীম কার্ড

১। নুকল ইসলাম (হাবি), পিতাঃ আবুল খালেক, সাং- কেওৱা পশ্চিম খড, পোঃ মাওনা বাজার, উপজেলা, শ্রীপুর, জেলাঃ গান্ধীপুর, ধর্মঃ ইসলাম, পেশাঃ ব্যবসা, জাতীয়তাঃ বাংলাদেশী।