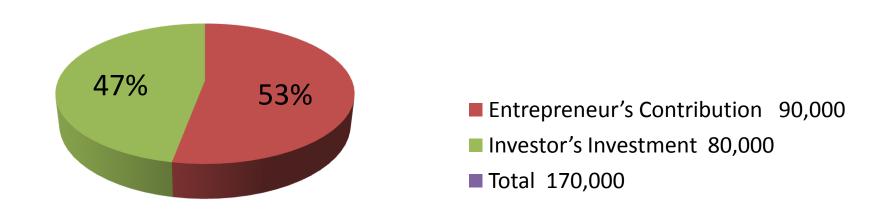

| Investment Breakdown    |          |          |                |  |  |
|-------------------------|----------|----------|----------------|--|--|
| Particulars Particulars | Existing | Proposed | Proposed Total |  |  |
| Memory Card (50 x 200)  | 10,000   | 10,000   | 20,000         |  |  |
| Battery (50 x 200)      | 10,000   | 10,000   | 20,000         |  |  |
| Charger (50 x 70)       | 3,500    | 5,000    | 8,500          |  |  |
| Caching (40 x 40)       | 1,600    | 2,000    | 3,600          |  |  |
| Pen Drive (20 x 300)    | 6,000    | 2,000    | 8,000          |  |  |
| Bkash, DBBL Banking     | 41,900   | 51,000   | 92,900         |  |  |
| Flexi-load              | 17,000   | 0        | 17,000         |  |  |
| Total                   | 90,000   | 80,000   | 170,000        |  |  |