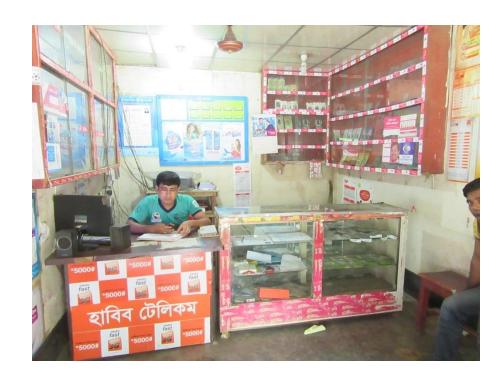

# Pictures

এখানে মোবাইলের চাজার,মেমোরী কার্ড ব্যাটারী, সকলপ্রকার FLEXI LOAD এবং সীম কার্ড

১। নুকল ইসলাম (হাবি), পিতাঃ আবুল খালেক, সাং- কেওৱা পশ্চিম খড, পোঃ মাওনা বাজার, উপজেলা, শ্রীপুর, জেলাঃ গান্ধীপুর, ধর্মঃ ইসলাম, পেশাঃ ব্যবসা, জাতীয়তাঃ বাংলাদেশী।