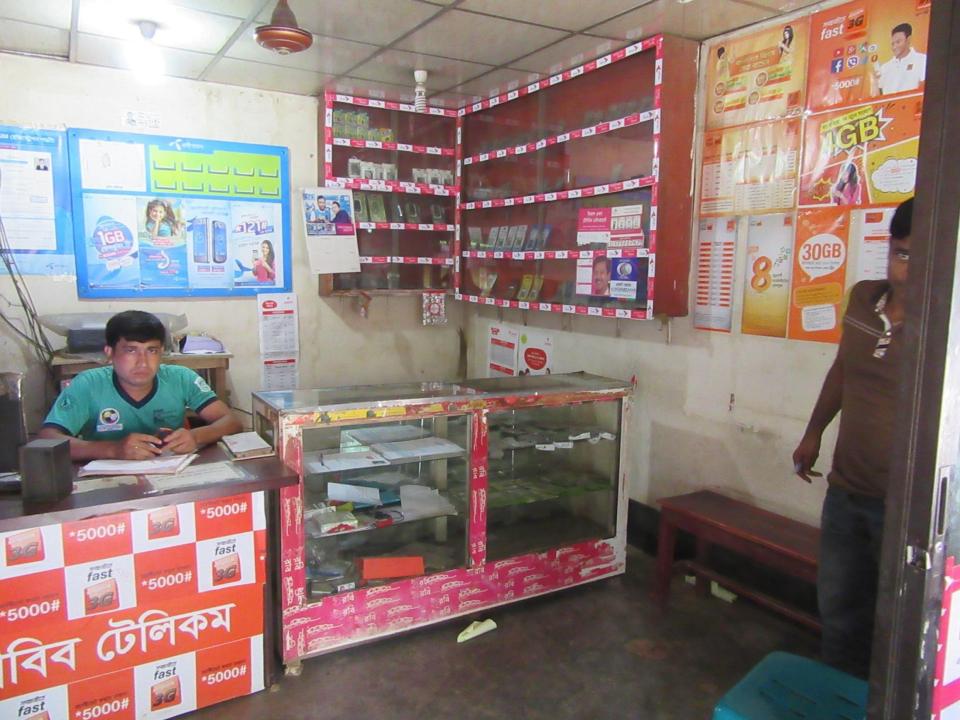

# Pictures

এখানে মোবাইলের চাজার,মেমোরী কার্ড ব্যাটারী, সকলপ্রকার FLEXI LOAD এবং সীম কার্ড

১। নুকল ইসলাম (হাবি), পিতাঃ আবুল খালেক, সাং- কেওৱা পশ্চিম খড, পোঃ মাওনা বাজার, উপজেলা, শ্রীপুর, জেলাঃ গান্ধীপুর, ধর্মঃ ইসলাম, পেশাঃ ব্যবসা, জাতীয়তাঃ বাংলাদেশী।