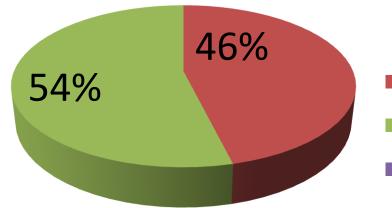

| Proposed Nobin Udyokta Business Info                 |   |                                                                                                                                                                                                                                                                                                                                                                                                                                          |  |  |
|------------------------------------------------------|---|------------------------------------------------------------------------------------------------------------------------------------------------------------------------------------------------------------------------------------------------------------------------------------------------------------------------------------------------------------------------------------------------------------------------------------------|--|--|
| Business Name                                        | : | MAMFI BEAUTY PARLOR & COSMETICS                                                                                                                                                                                                                                                                                                                                                                                                          |  |  |
| Location                                             | : | Bartopa bazar                                                                                                                                                                                                                                                                                                                                                                                                                            |  |  |
| Total Investment in BDT                              | : | BDT 1,30,000/-                                                                                                                                                                                                                                                                                                                                                                                                                           |  |  |
| Financing                                            | : | Self BDT 60,000/-(from existing business) 46%                                                                                                                                                                                                                                                                                                                                                                                            |  |  |
|                                                      |   | Required Investment BDT 70,000/-(as equity) 54%                                                                                                                                                                                                                                                                                                                                                                                          |  |  |
| Present salary/drawings<br>from business (estimates) | : | BDT 5,000/-                                                                                                                                                                                                                                                                                                                                                                                                                              |  |  |
| Proposed Salary                                      | : | BDT 5,000/-                                                                                                                                                                                                                                                                                                                                                                                                                              |  |  |
| Size of shop                                         | : | 14 ft x 09 ft= 126 square ft                                                                                                                                                                                                                                                                                                                                                                                                             |  |  |
| Security of the shop                                 | : | _                                                                                                                                                                                                                                                                                                                                                                                                                                        |  |  |
| Implementation                                       | : | <ul> <li>The business is planned to be scaled up by investment in existing goods like; Beauty parlor item etc.</li> <li>Average 50% gain on sale.</li> <li>The business is operating by entrepreneur. Existing 1 employees.</li> <li>After getting equity fund 1 employee will be appointed.</li> <li>The shop is rented.</li> <li>Collects goods from Mawna Chowrastha, Chakbazar.</li> <li>Agreed grace period is 3 months.</li> </ul> |  |  |