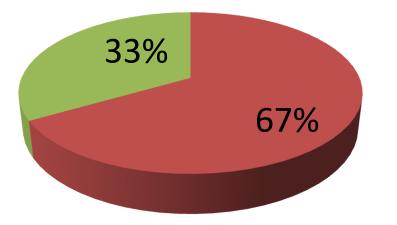

| Proposed Nobin Udyokta Business Info                 |   |                                                                                                                                                                                                                                                                                                                                                                                                             |  |
|------------------------------------------------------|---|-------------------------------------------------------------------------------------------------------------------------------------------------------------------------------------------------------------------------------------------------------------------------------------------------------------------------------------------------------------------------------------------------------------|--|
| Business Name                                        | : | MS ADIBA ENTERPRISE                                                                                                                                                                                                                                                                                                                                                                                         |  |
| Location                                             | : | Mawna Chourastha                                                                                                                                                                                                                                                                                                                                                                                            |  |
| Total Investment in BDT                              | : | BDT 4,50,000/-                                                                                                                                                                                                                                                                                                                                                                                              |  |
| Financing                                            | : | Self BDT 3,00,000/-(from existing business) 67%                                                                                                                                                                                                                                                                                                                                                             |  |
|                                                      |   | Required Investment BDT 1,50,000/-(as equity) 33%                                                                                                                                                                                                                                                                                                                                                           |  |
| Present salary/drawings<br>from business (estimates) | : | BDT 5,000/-                                                                                                                                                                                                                                                                                                                                                                                                 |  |
| Proposed Salary                                      | : | BDT 5,000/-                                                                                                                                                                                                                                                                                                                                                                                                 |  |
| Size of shop                                         | : | 60 ft x 14 ft= 840square ft                                                                                                                                                                                                                                                                                                                                                                                 |  |
| Security of the shop                                 | : | BDT 220,000/-                                                                                                                                                                                                                                                                                                                                                                                               |  |
| Implementation                                       | : | <ul> <li>The business is planned to be scaled up by investment in existing goods like; bag etc.</li> <li>Average 15% gain on sale.</li> <li>The business is operating by entrepreneur. Existing 2 employees.</li> <li>After getting equity fund 1 employ will be appointed.</li> <li>The shop is rented.</li> <li>Collects goods from Mulaid, Kapasia.</li> <li>Agreed grace period is 3 months.</li> </ul> |  |