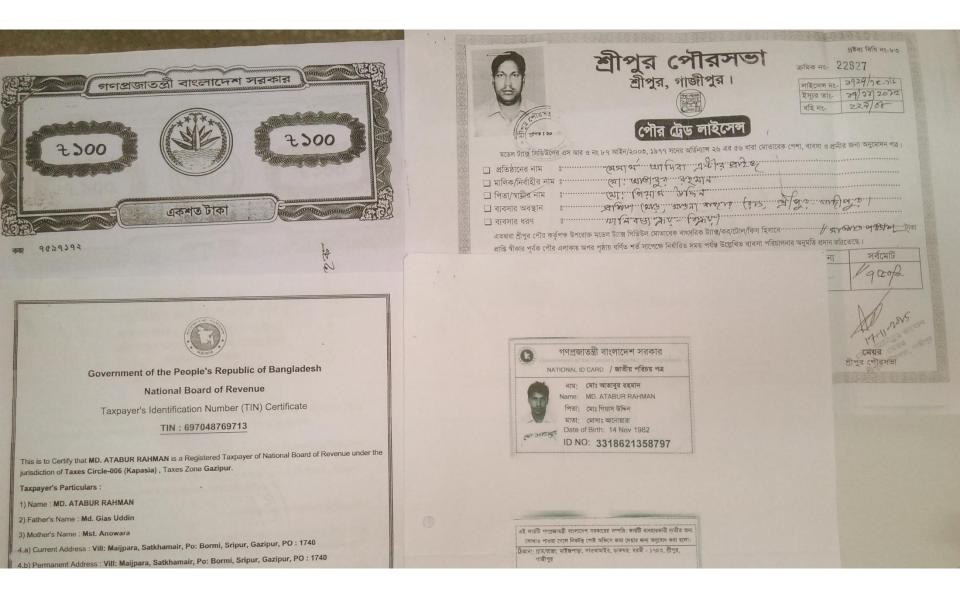

#### **Proposed NU Business Name: MS ADIBA ENTERPRISE**

Project identification and prepared by: Md. Hafijur Rahman-2, Mawna Unit, Gazipur

Project verified by: MD. Rafiqul Islam

| Brief Bio of The Proposed Nobin Udyokta                                                                                                                        |     |                                                                                                                                                                                                 |  |  |
|----------------------------------------------------------------------------------------------------------------------------------------------------------------|-----|-------------------------------------------------------------------------------------------------------------------------------------------------------------------------------------------------|--|--|
| Name                                                                                                                                                           | :   | MD. ATABUR RAHMAN                                                                                                                                                                               |  |  |
| Age                                                                                                                                                            | :   | 14-11-1982 (34 Years)                                                                                                                                                                           |  |  |
| Education, till to date                                                                                                                                        | :   | Class VIII                                                                                                                                                                                      |  |  |
| Marital status                                                                                                                                                 | :   | Married                                                                                                                                                                                         |  |  |
| Children                                                                                                                                                       | :   | 2 daughters                                                                                                                                                                                     |  |  |
| No. of siblings:                                                                                                                                               | :   | 4 Brothers 1 Sister                                                                                                                                                                             |  |  |
| Address                                                                                                                                                        | :   | Vill: Maijpara, P.O: Boromi, P.S: Shreepur, Dist: Gazipur                                                                                                                                       |  |  |
| Parent's and GB related Info<br>(i) Who is GB member<br>(ii) Mother's name<br>(iii) Father's name<br>(iv) GB member's info                                     | ::  | Mother Father MST. ANOWARA<br>MD. GIYASH UDDIN<br>Branch: Boromi, Shreepur, Centre # 13(Female),<br>Member ID: 1206, Group No: 01<br>Member since: 07-09-1999(15Years)<br>First Ioan: BDT 3,000 |  |  |
| Further Information:<br>(v) Who pays GB loan installment<br>(vi) Mobile lady<br>(vii) Grameen Education Loan<br>(viii) Any other loan like GB,<br>BRAC ASA etc | : : | Existing Loan: BDT 50,000, Outstanding Ioan: NIL<br>N/A<br>No<br>No<br>No                                                                                                                       |  |  |