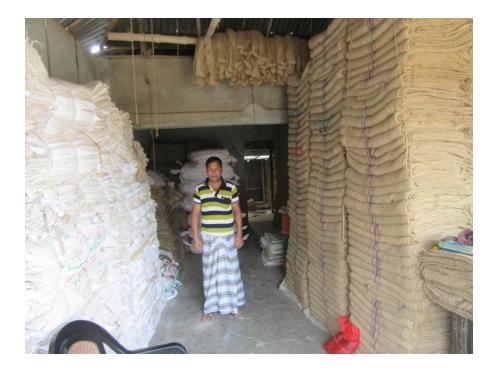

#### **Proposed NU Business Name: MS ADIBA ENTERPRISE**



Project identification and prepared by: Md. Hafijur Rahman-2, Mawna Unit, Gazipur

Project verified by: MD. Rafiqul Islam



| Brief Bio of The Proposed Nobin Udyokta                                                                                                                        |     |                                                                                                                                                                                                 |  |  |
|----------------------------------------------------------------------------------------------------------------------------------------------------------------|-----|----------------------------------------------------------------------------------------------------------------------------------------