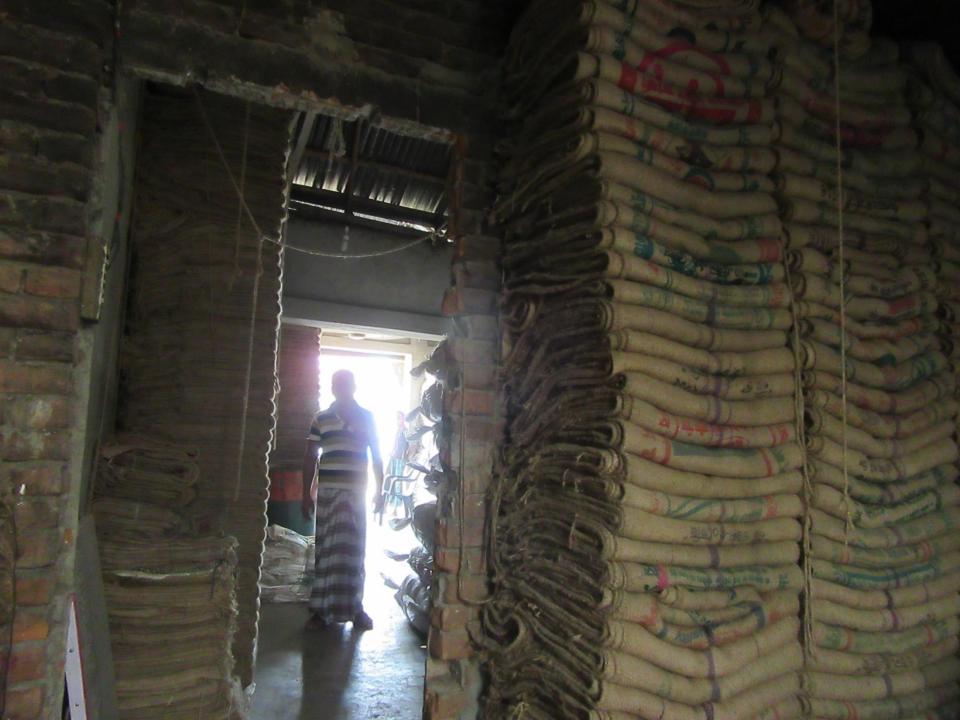

| Proposed Nobin Udyokta Business Info                 |   |                                                                                                                                                                                                                                                                                                                                                                                                             |  |
|------------------------------------------------------|---|-------------------------------------------------------------------------------------------------------------------------------------------------------------------------------------------------------------------------------------------------------------------------------------------------------------------------------------------------------------------------------------------------------------|--|
| Business Name                                        | : | MS ADIBA ENTERPRISE                                                                                                                                                                                                                                                                                                                                                                                         |  |
| Location                                             | : | Mawna Chourastha                                                                                                                                                                                                                                                                                                                                                                                            |  |
| Total Investment in BDT                              | : | BDT 4,50,000/-                                                                                                                                                                                                                                                                                                                                                                                              |  |
| Financing                                            | : | Self BDT 3,00,000/-(from existing business) 67%                                                                                                                                                                                                                                                                                                                                                             |  |
|                                                      |   | Required Investment BDT 1,50,000/-(as equity) 33%                                                                                                                                                                                                                                                                                                                                                           |  |
| Present salary/drawings<br>from business (estimates) | : | BDT 5,000/-                                                                                                                                                                                                                                                                                                                                                                                                 |  |
| Proposed Salary                                      | : | BDT 5,000/-                                                                                                                                                                                                                                                                                                                                                                                                 |  |
| Size of shop                                         | : | 60 ft x 14 ft= 840square ft                                                                                                                                                                                                                                                                                                                                                                                 |  |
| Security of the shop                                 | : | BDT 220,000/-                                                                                                                                                                                                                                                                                                                                                                                               |  |
| Implementation                                       | : | <ul> <li>The business is planned to be scaled up by investment in existing goods like; bag etc.</li> <li>Average 15% gain on sale.</li> <li>The business is operating by entrepreneur. Existing 2 employees.</li> <li>After getting equity fund 1 employ will be appointed.</li> <li>The shop is rented.</li> <li>Collects goods from Mulaid, Kapasia.</li> <li>Agreed grace period is 3 months.</li> </ul> |  |

| Existing Business (BDT)           |       |         |           |  |
|-----------------------------------|-------|---------|-----------|--|
| Particular                        | Daily | Monthly | Yearly    |  |
| Revenue (sales)                   |       |         |           |  |
| Sack                              | 8,000 | 240,000 | 2,880,000 |  |
| Total Sales (A)                   | 8,000 | 240,000 | 2,880,000 |  |
| Less. Variable Expense            |       |         |           |  |
| Sack                              | 6,800 | 204,000 | 2,448,000 |  |
| Total variable Expense (B)        | 6,800 | 204,000 | 2,448,000 |  |
| Contribution Margin (CM) [C=(A-B) | 1,200 | 36,000  | 432,000   |  |
| Less. Fixed Expense               |       |         |           |  |
| Rent                              |       | 7,000   | 84,000    |  |
| Electricity bill                  |       | 300     | 3,600     |  |
| Mobile Bill                       |       | 500     | 6,000     |  |
| Transportation                    |       | 8,000   | 96,000    |  |
| Generator Bill                    |       | 450     | 5,400     |  |
| Guard                             |       | 300     | 3,600     |  |
| Salary (self)                     |       | 5,000   | 60,000    |  |
| Salary (staff-2)                  |       | 6,000   | 72,000    |  |
| Entertainment                     |       | 300     | 3,600     |  |
| Total fixed Cost (D)              |       | 27,850  | 334,200   |  |
| Net Profit (E) [C-D)              |       | 8,150   | 97,800    |  |